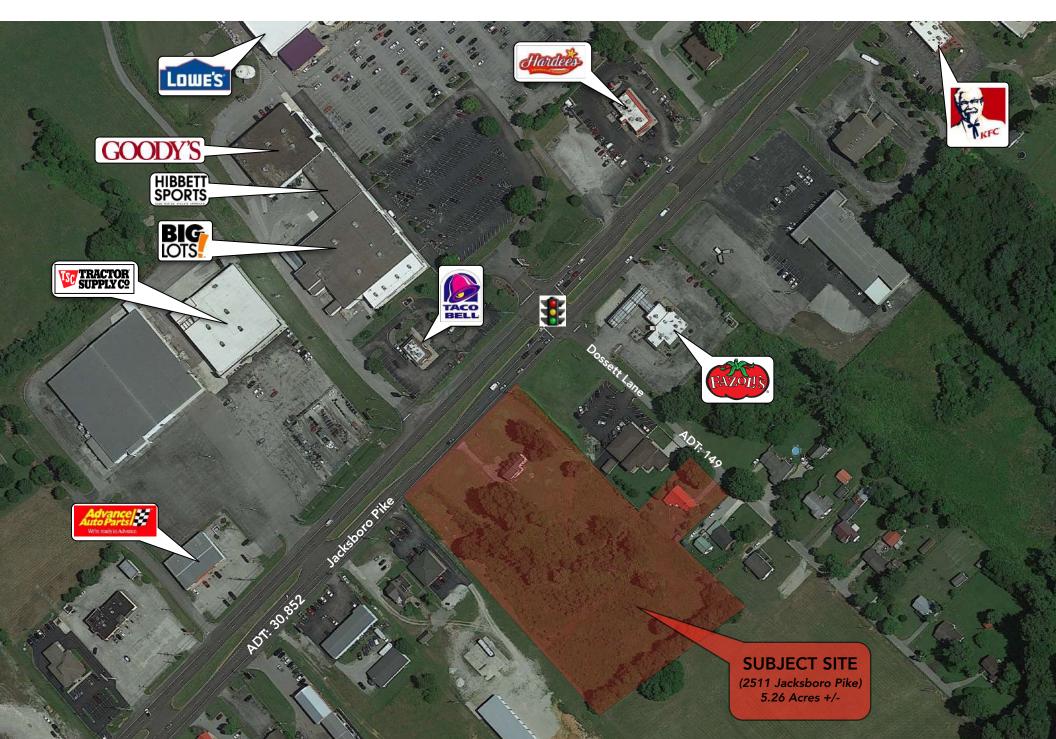

### **Market Overview**

- Subject property is prominently located on Jacksboro Pike across from Lowe's - excellent traffic counts: 30,853 ADT
- Daytime population of 10,991 within a 3 mile radius of site
- Site captures the Caryville, Jacksboro, and LaFollette markets/ trade areas
- Traffic signal intersection
- Area retailers include: Lowe's, Wal-Mart, Hibbett Sports, Hardees,
   Taco Bell, Fazoli's, Arby's, Krystal, McDonalds, Zaxby's, etc...

### **Traffic Counts**

| Jacksboro Pike | 30,852 ADT | • |
|----------------|------------|---|
| Dossett Lane   | 149 ADT    | • |

# Regional Map