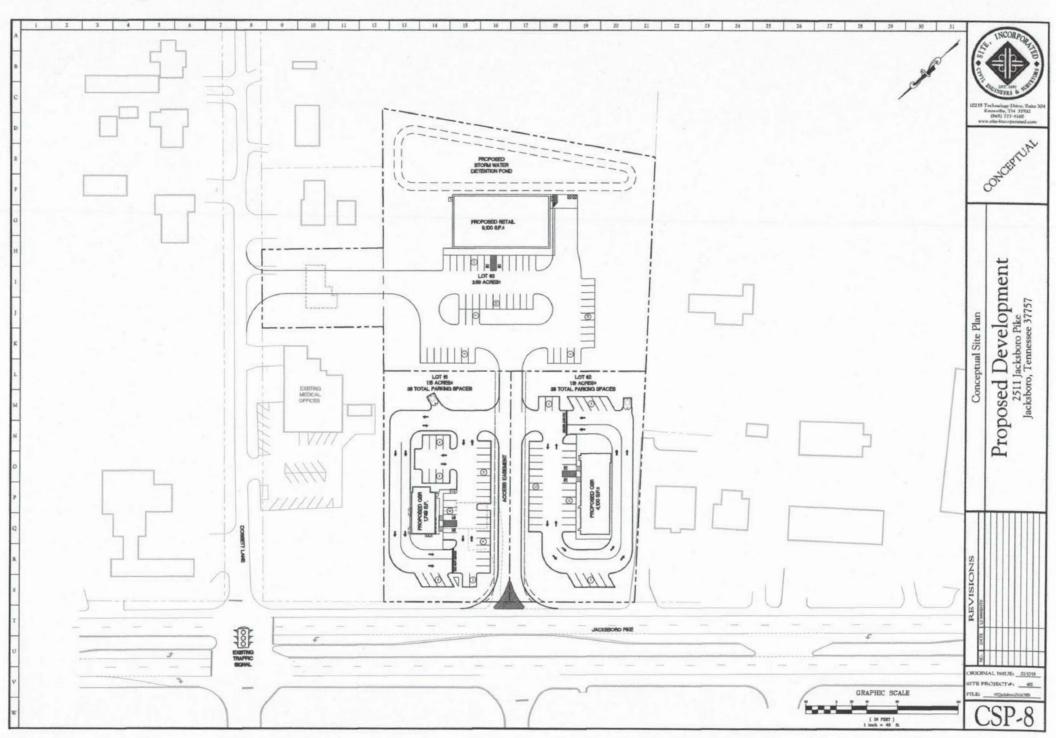

--------|----------|
| Population               | 1,769    | 10,991   | 21,353   |
| Average Household Income | \$49,557 | \$49,083 | \$45,946 |

### **Market Overview**

- Subject property is prominently located on Jacksboro Pike across from Lowe's - excellent traffic counts: 30,853 ADT
- Daytime population of 10,991 within a 3 mile radius of site
- Site captures the Caryville, Jacksboro, and LaFollette markets/ trade areas
- Traffic signal intersection
- Area retailers include: Lowe's, Wal-Mart, Hibbett Sports, Hardees,
   Taco Bell, Fazoli's, Arby's, Krystal, McDonalds, Zaxby's, etc...

### **Traffic Counts**

| Jacksboro Pike | 30,852 ADT | • |
|----------------|------------|---|
| Dossett Lane   | 149 ADT    | • |

## Map





# Regional Map

















# Conceptual Site Plan -







# Demographic Summary-

(5 Mile Radius)

#### **KEY FACTS**

21,353

Population



Average Household Size

.....

43.1

Median Age

\$34,050

Median Household Income

#### **EDUCATION**

19%

No High School Diploma



42% High School Graduate



Some College



14%
Bachelor's/Grad/Prof
Degree

2019 Daytime Population

2019 Total Daytime 20,635
Population

2019 Daytime Population: 8,033 Workers

2019 Daytime Population: 12,602 Residents

#### **BUSINESS**



751

**Total Businesses** 



7,292

Total Employees

#### **Total Retail Sales**



\$393,634,470

**Total Retail Sales** 

Average Household

Income

#### **EMPLOYMENT**

36%

4.2%

Blue Collar

White Collar

Services

## 15%

Unemployment Rate

### ANNUAL HOUSEHOLD SPENDING

### 2511 Jacksboro Pike, Jacksboro, Tennessee, 37757