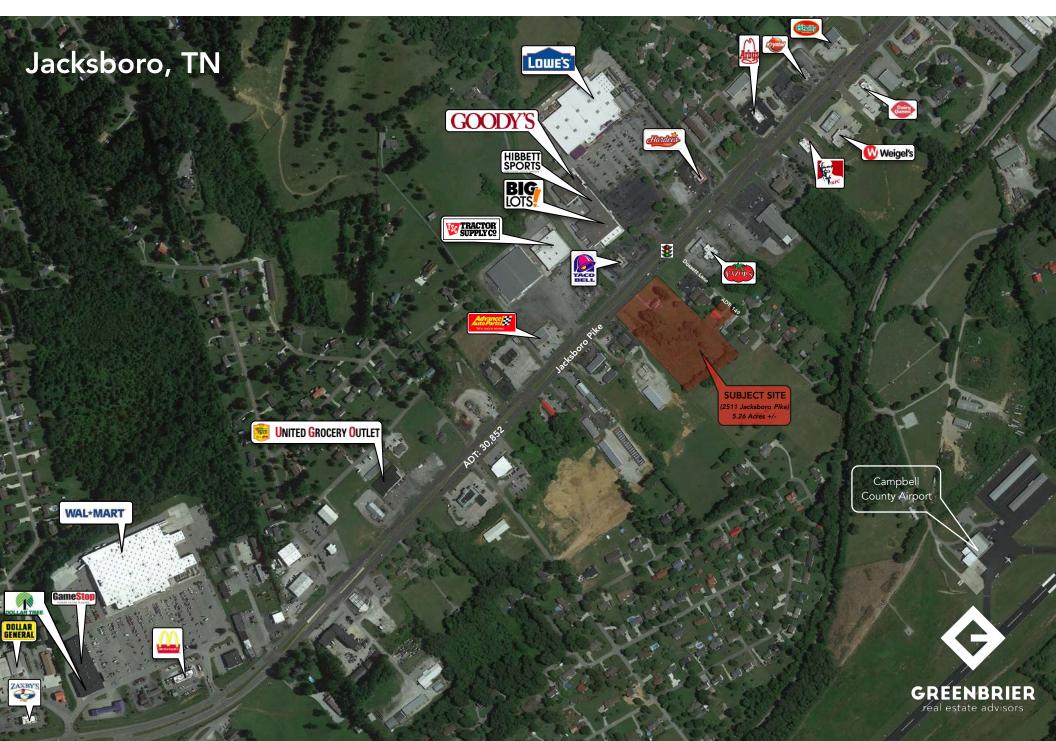

### **Market Overview**

- Subject property is prominently located on Jacksboro Pike across from Lowe's - excellent traffic counts: 30,853 ADT
- Daytime population of 10,991 within a 3 mile radius of site
- Site captures the Caryville, Jacksboro, and LaFollette markets/ trade areas
- Traffic signal intersection
- Area retailers include: Lowe's, Wal-Mart, Hibbett Sports, Hardees,
   Taco Bell, Fazoli's, Arby's, Krystal, McDonalds, Zaxby's, etc...

### **Traffic Counts**

| Jacksboro Pike | 30,852 ADT | • |
|----------------|------------|---|
| Dossett Lane   | 149 ADT    | • |

## Map