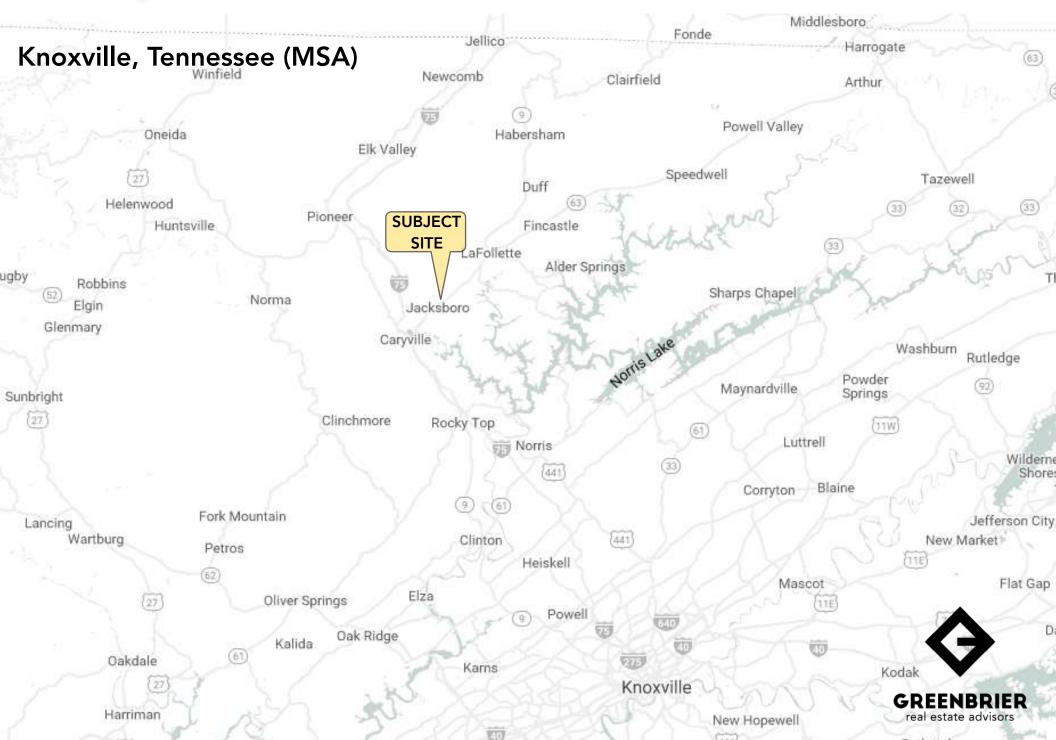

|--------------------------|----------|----------|----------|
| Population               | 1,769    | 10,991   | 21,353   |
| Average Household Income | \$49,557 | \$49,083 | \$45,946 |

### **Market Overview**

- Subject property is prominently located on Jacksboro Pike across from Lowe's - excellent traffic counts: 30,853 ADT
- Daytime population of 10,991 within a 3 mile radius of site
- Site captures the Caryville, Jacksboro, and LaFollette markets/ trade areas
- Traffic signal intersection
- Area retailers include: Lowe's, Wal-Mart, Hibbett Sports, Hardees,
   Taco Bell, Fazoli's, Arby's, Krystal, McDonalds, Zaxby's, etc...

### **Traffic Counts**

| Jacksboro Pike | 30,852 ADT | • |
|----------------|------------|---|
| Dossett Lane   | 149 ADT    | • |

## Map





# Regional Map

















# Conceptual Site Plan -







# Demographic Summary-

(5 Mile Radius)

#### **KEY FACTS**

21,353

Population



Average Household Size

.....

43.1

Median Age

\$34,050

Median Household Income

#### **EDUCATION**

19%

No High School Diploma



42% High School Graduate



Some College



14%
Bachelor's/Grad/Prof
Degree

2019 Daytime Population

2019 Total Daytime 20,635
Population

2019 Daytime Population: 8,033 Workers

2019 Daytime Population: 12,602 Residents

#### **BUSINESS**



751

**Total Businesses** 



7,292

Total Employees

#### **Total Retail Sales**



\$393,634,470

**Total Retail Sales** 

Average Household

Income

#### **EMPLOYMENT**

36%

4.2%

Blue Collar

White Collar

Services

## 15%

Unemployment Rate

### ANNUAL HOUSEHOLD SPENDING

### 2511 Ja