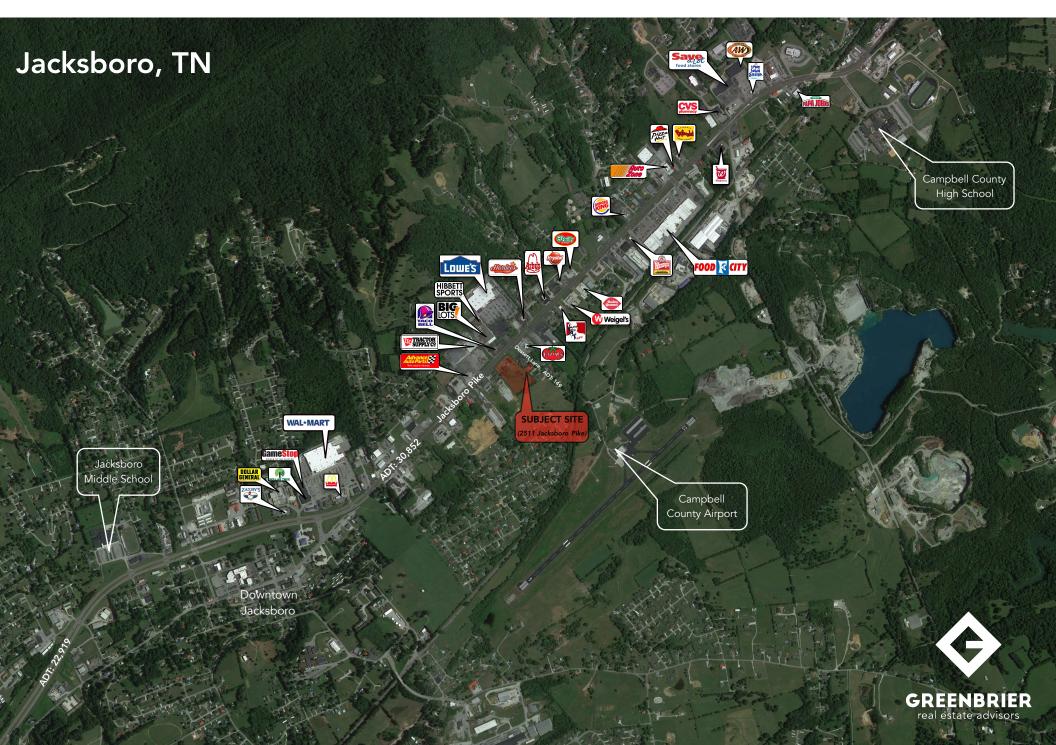

### **Market Overview**

- Subject property is prominently located on Jacksboro Pike across from Lowe's - excellent traffic counts: 30,853 ADT
- Daytime population of 10,991 within a 3 mile radius of site
- Site captures the Caryville, Jacksboro, and LaFollette markets/ trade areas
- Traffic signal intersection
- Area retailers include: Lowe's, Wal-Mart, Hibbett Sports, Hardees,
   Taco Bell, Fazoli's, Arby's, Krystal, McDonalds, Zaxby's, etc...

### **Traffic Counts**

| Jacksboro Pike | 30,852 ADT | • |
|----------------|------------|---|
| Dossett Lane   | 149 ADT    | • |