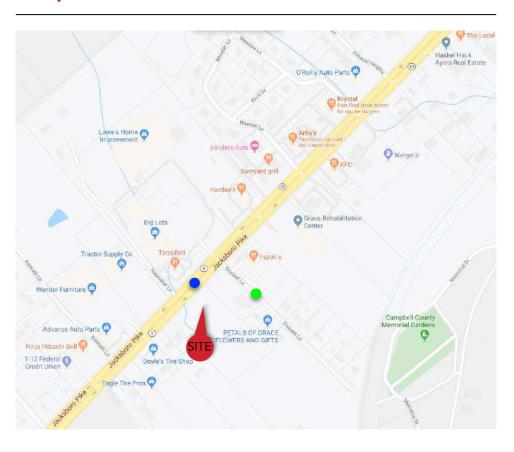

Mile   | 5 Mile   |
|--------------------------|----------|----------|----------|
| Population               | 1,769    | 10,991   | 21,353   |
| Average Household Income | \$49,557 | \$49,083 | \$45,946 |

### **Market Overview**

- Subject property is prominently located on Jacksboro Pike across from Lowe's - excellent traffic counts: 30,853 ADT
- Daytime population of 10,991 within a 3 mile radius of site
- Site captures the Caryville, Jacksboro, and LaFollette markets/ trade areas
- Traffic signal intersection
- Area retailers include: Lowe's, Wal-Mart, Hibbett Sports, Hardees,
   Taco Bell, Fazoli's, Arby's, Krystal, McDonalds, Zaxby's, etc...

### **Traffic Counts**

| Jacksboro Pike | 30,852 ADT | • |
|----------------|------------|---|
| Dossett Lane   | 149 ADT    | • |

## Map





# Regional Map

















# Conceptual Site Plan -







# Demographic Summary-

(5 Mile Radius)

#### **KEY FACTS**

21,353

Population



Average Household Size

.....

43.1

Median Age

\$34,050

Median Household Income

#### **EDUCATION**

19%

No High School Diploma



42% High School Graduate



Some College



14%
Bachelor's/Grad/Prof
Degree

2019 Daytime Population

2019 Total Daytime 20,635
Population

2019 Daytime Population: 8,033 Workers

2019 Daytime Population: 12,602 Residents

#### **BUSINESS**



751

**Total Businesses** 



7,292

Total Employees

#### **Total Retail Sales**



\$393,634,470

**Total Retail Sales** 

Average Household

Income

#### **EMPLOYMENT**

36%

4.2%

Blue Collar

White Collar

Services

## 15%

Unemployment Rate

### ANNUAL HOUSEHOLD S