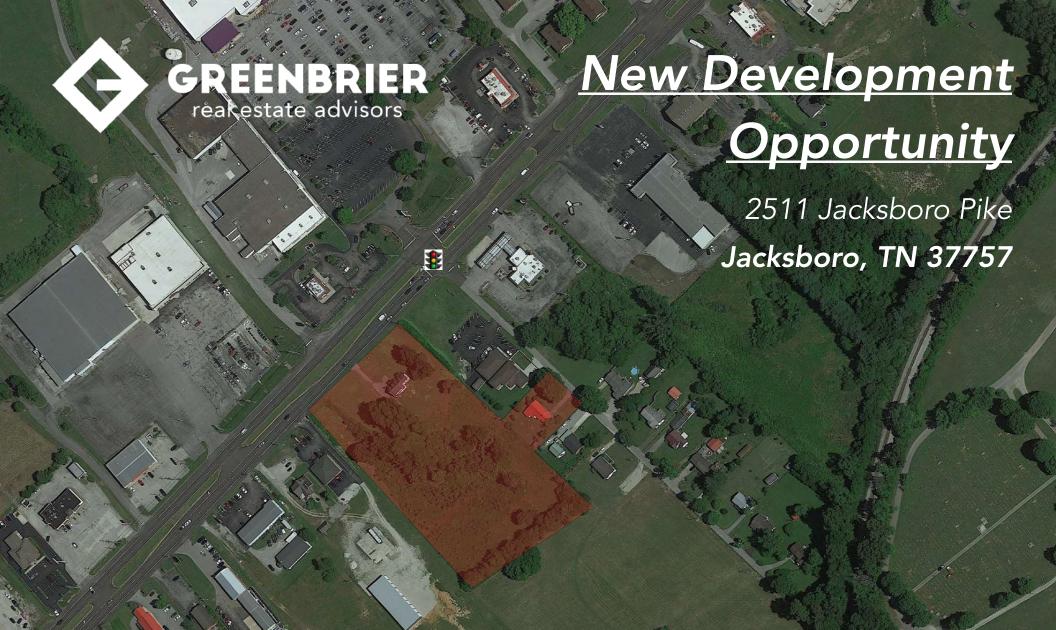

## **Property Details**

| Name        | New Development Opportunity ~ Jacksboro, TN |
|-------------|---------------------------------------------|
| Address     | 2511 Jacksboro Pike<br>Jacksboro, TN 37757  |
| Lot Size    | 5.26 +/- Acres (to be verified by buyer)    |
| Lease Price | See Agent                                   |
| Sale Price  | See Agent                                   |

### **Market Overview**

- Subject property is prominently located on Jacksboro Pike across from Lowe's - excellent traffic counts: 30,853 ADT
- Daytime population of 10,991 within a 3 mile radius of site
- Site captures the Caryville, Jacksboro, and LaFollette markets/ trade areas
- Traffic signal intersection
- Area retailers include: Lowe's, Wal-Mart, Hibbett Sports, Hardees,
   Taco Bell, Fazoli's, Arby's, Krystal, McDonalds, Zaxby's, etc...