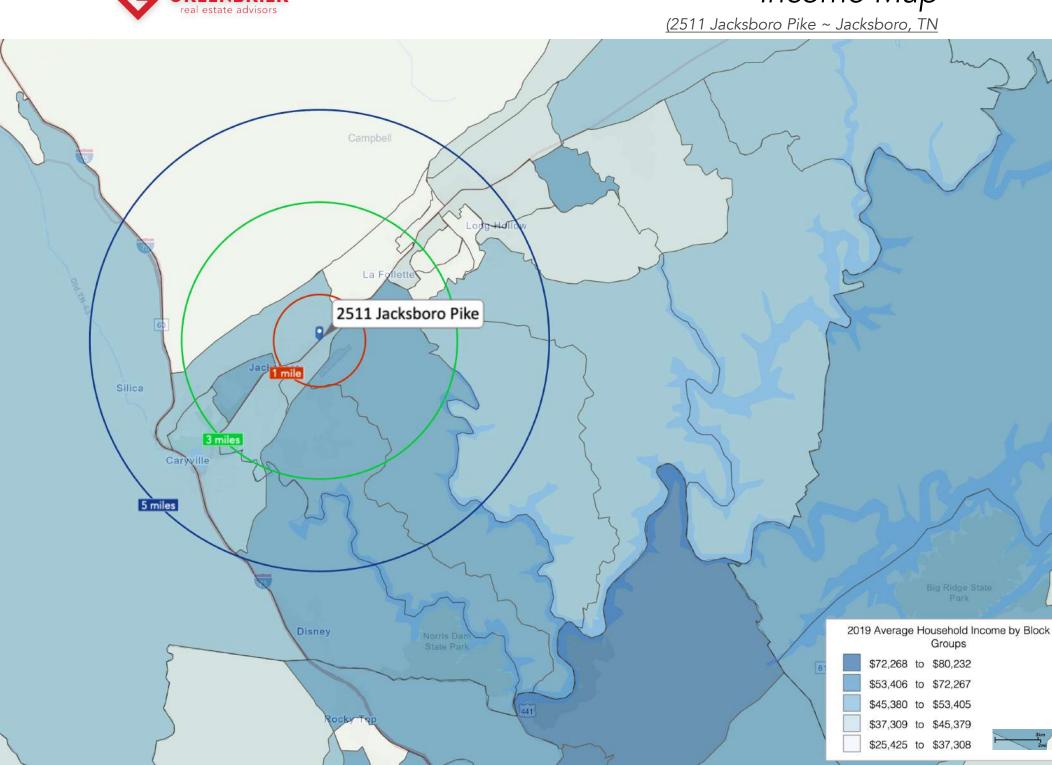

## **Demographic Snapshot**

|                          | 1 Mile   | 3 Mile   | 5 Mile   |
|--------------------------|----------|----------|----------|
| Population               | 1,769    | 10,991   | 21,353   |
| Average Household Income | \$49,557 | \$49,083 | \$45,946 |

# Demographic Summary-

(5 Mile Radius)