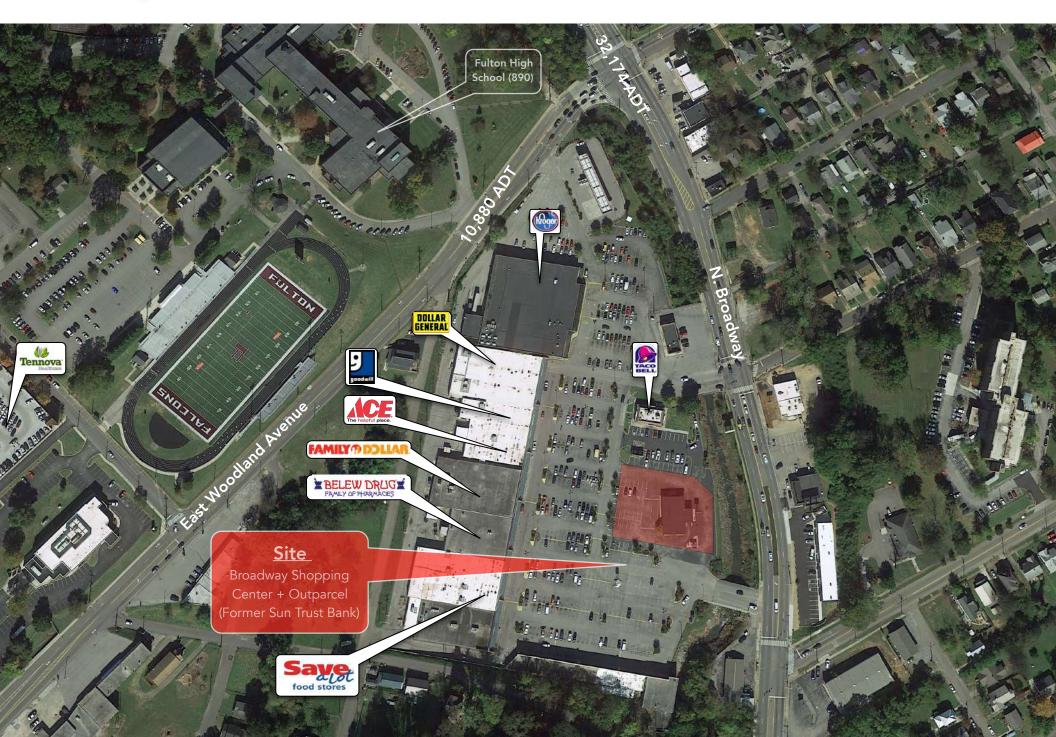

## Site Aerial

real estate advisors

100

#### Market Overview

- Property located on the traffic light corner of N. Broadway and East Woodland Avenue
  - Outparcel ~ Former Suntrust Bank
  - Shopping Center Anchored with Kroger
- Excellent traffic flow on N. Broadway
- Great access, visibility and position in submarket
- Resurgent growth area of North Knoxville
- Densely populated area of Knoxville with 11,527 in a one mile radius

#### **Traffic Counts**

| N Broadway         | 32,174 ADT | • |
|--------------------|------------|---|
| E Woodland Avenue  | 10,880 ADT | • |
| N Central Street   | 8,139 ADT  | • |
| Hall of Fame Drive | 17,265 ADT | • |

## - Shopping Center Breakdown –

| Address, No. at<br>Broadway St.       | Location at the<br>Center           | Area/SF        |
|---------------------------------------|-------------------------------------|----------------|
| 2035                                  | Main Row                            | 2,100          |
| 2043-A                                | Main Row                            | 3,000          |
| 2001-A                                | Side Row                            | 3,250          |
| 2001-B                                | <sup>r</sup> Side Row               | 1,300          |
| 2001-C                                | Side Row                            | 600            |
| 2001-Е                                | Side Row                            | 1,100          |
| 2001-G                                | Side Row                            | 1,200          |
| 2001-I                                | Side Row                            | 600            |
| 2001-K                                | Side Row                            | 1,500          |
| 2001A &-B, 2nd floor<br>2075 Broadway | 2nd Floor office<br>Former SunTrust | 3,300<br>3,850 |