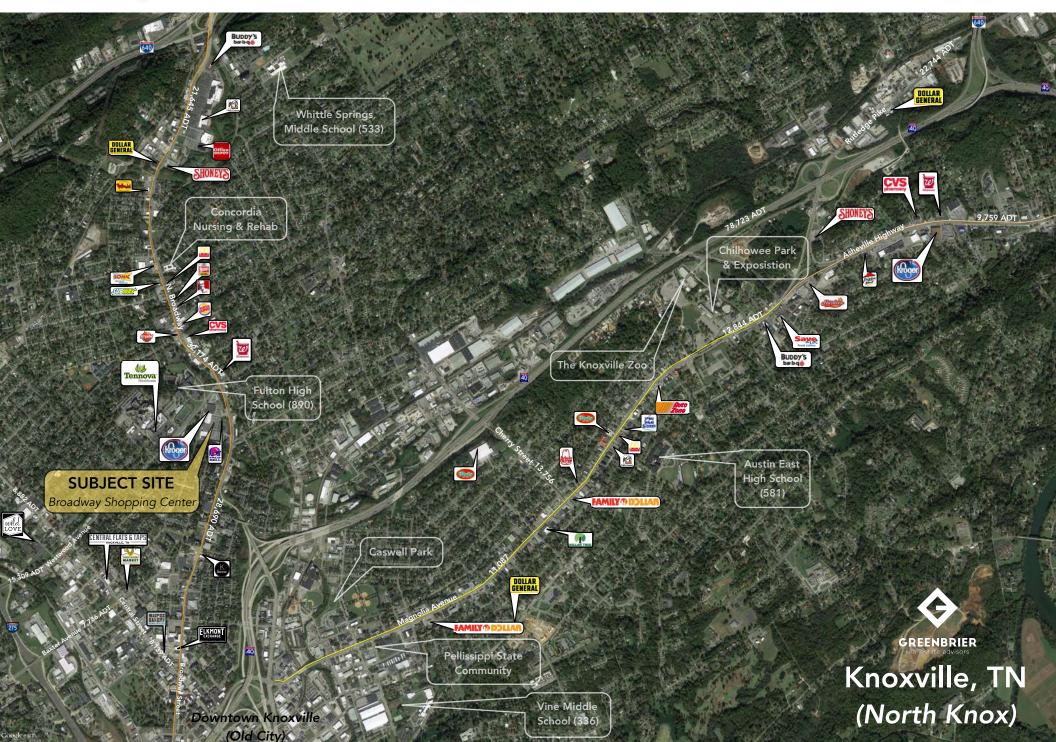

## Market Aerial

#### Market Overview

- Property located on the traffic light corner of N. Broadway and East Woodland Avenue
  - Outparcel ~ Former Suntrust Bank
  - Shopping Center Anchored with Kroger
- Excellent traffic flow on N. Broadway
- Great access, visibility and position in submarket
- Resurgent growth area of North Knoxville
- Densely populated area of Knoxville with 11,527 in a one mile radius

#### **Traffic Counts**

| N Broadway         | 32,174 ADT | • |
|--------------------|------------|---|
| E Woodland Avenue  | 10,880 ADT | • |
| N Central Street   | 8,139 ADT  | • |
| Hall of Fame Drive | 17,265 ADT | • |