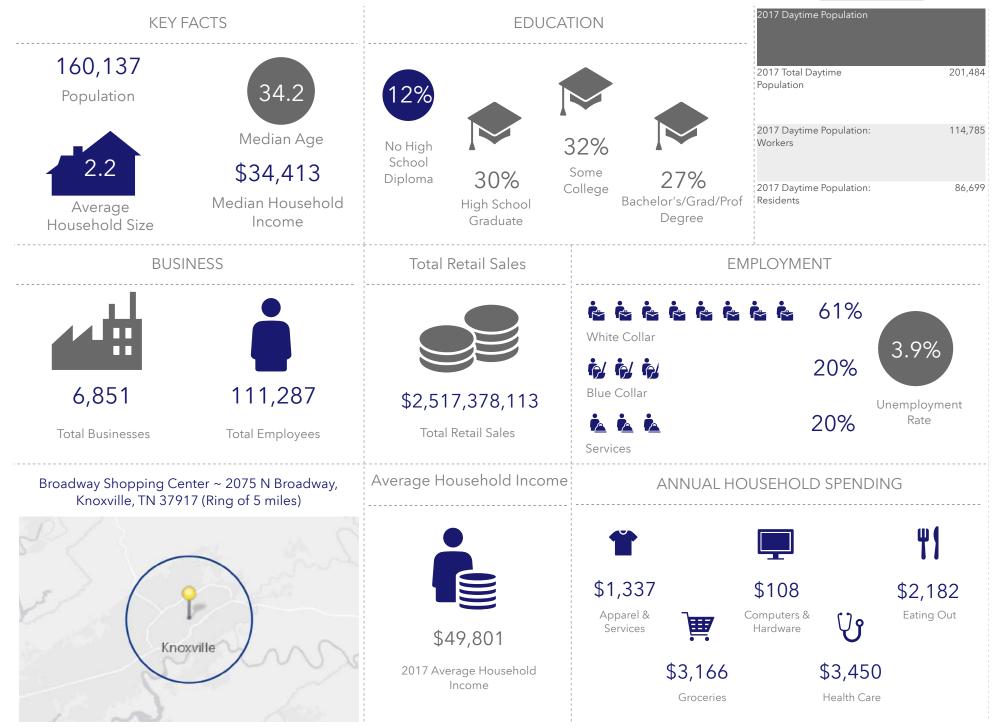

#### Demographic Snapshot

|                          | 1 Mile   | 3 Mile   | 5 Mile   |
|--------------------------|----------|----------|----------|
| Population               | 11,527   | 83,080   | 160,137  |
| Average Household Income | \$45,043 | \$39,810 | \$49,801 |

## Demographic Summary-

(5 Mile Radius)