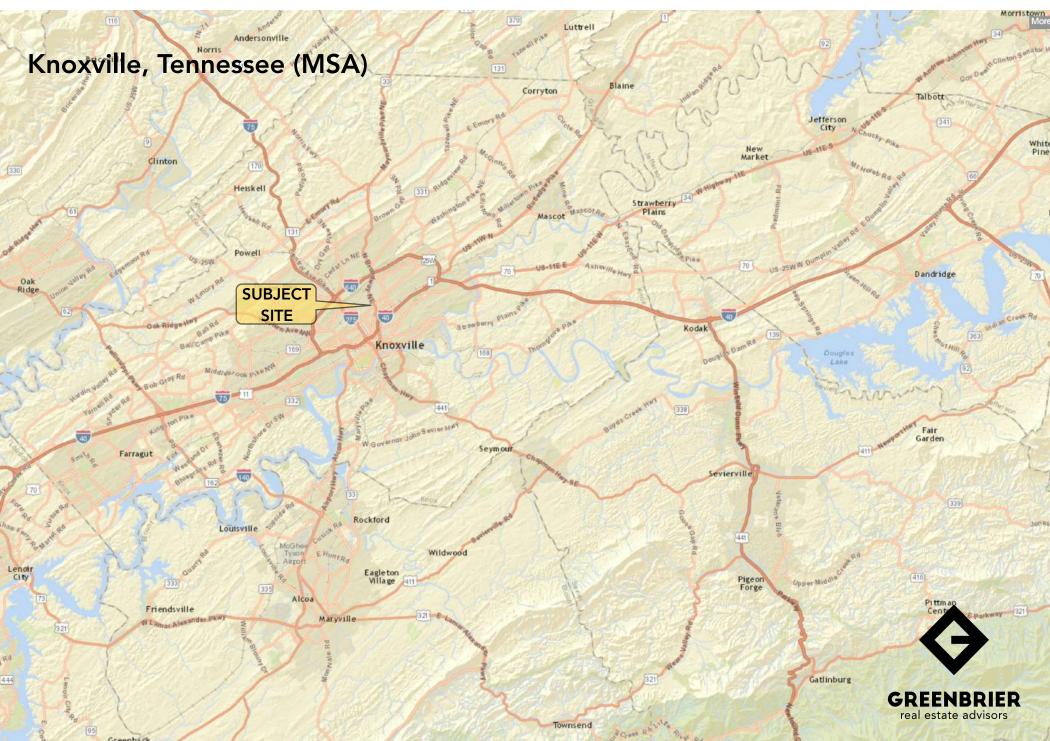

----------|----------|
| Population               | 11,527   | 83,080   | 160,137  |
| Average Household Income | \$45,043 | \$39,810 | \$49,801 |

#### Market Overview

- Property located on the traffic light corner of N. Broadway and East Woodland Avenue
  - Outparcel ~ Former Suntrust Bank
  - Shopping Center Anchored with Kroger
- Excellent traffic flow on N. Broadway
- Great access, visibility and position in submarket
- Resurgent growth area of North Knoxville
- Densely populated area of Knoxville with 11,527 in a one mile radius

#### **Traffic Counts**

| N Broadway         | 32,174 ADT | • |
|--------------------|------------|---|
| E Woodland Avenue  | 10,880 ADT | • |
| N Central Street   | 8,139 ADT  | • |
| Hall of Fame Drive | 17,265 ADT | • |

#### Мар





## Regional Map





## Market Aerial





## Site Aerial





real estate advisors



100

## - Shopping Center Breakdown –

| Address, No. at<br>Broadway St.       | Location at the<br>Center           | Area/SF        |
|---------------------------------------|-------------------------------------|----------------|
| 2035                                  | Main Row                            | 2,100          |
| 2043-A                                | Main Row                            | 3,000          |
| 2001-A                                | Side Row                            | 3,250          |
| 2001-B                                | <sup>r</sup> Side Row               | 1,300          |
| 2001-C                                | Side Row                            | 600            |
| 2001-Е