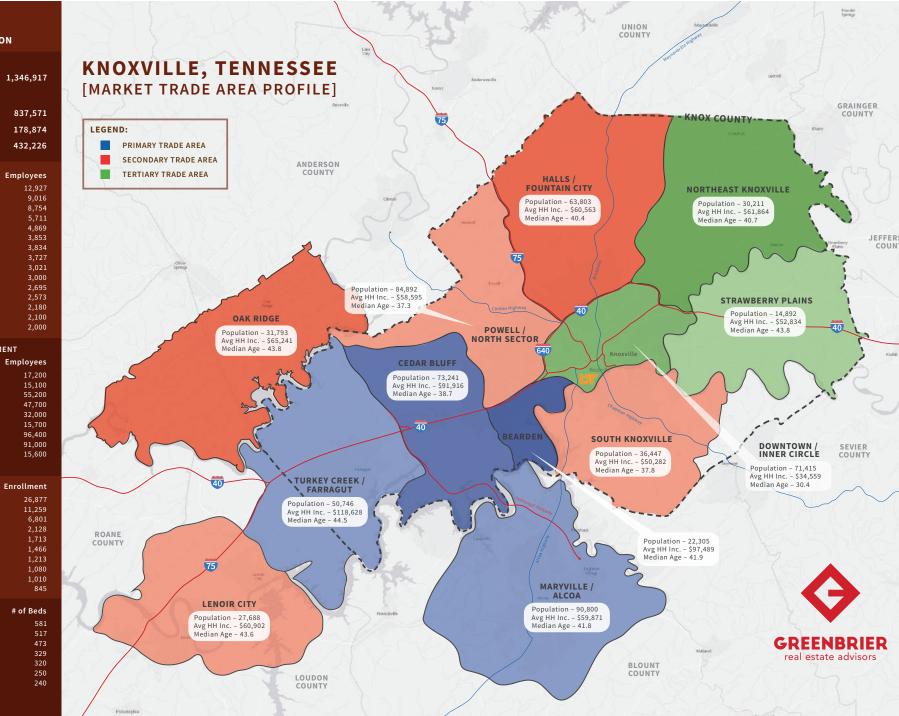

## Regional Map

#### MARKET ECONOMIC INFORMATION

| POPULATION FIGURES                                                 |          |
|--------------------------------------------------------------------|----------|
| Knoxville, TN DMA<br>Ranked 62nd out of 210<br>DMA markets in U.S. | 1,346,91 |
| KNOXVILLE, TN MSA                                                  | 837,57   |
| CITY OF KNOXVILLE POPULATION                                       | 178,87   |
| KNOX COUNTY POPULATION                                             | 432,22   |