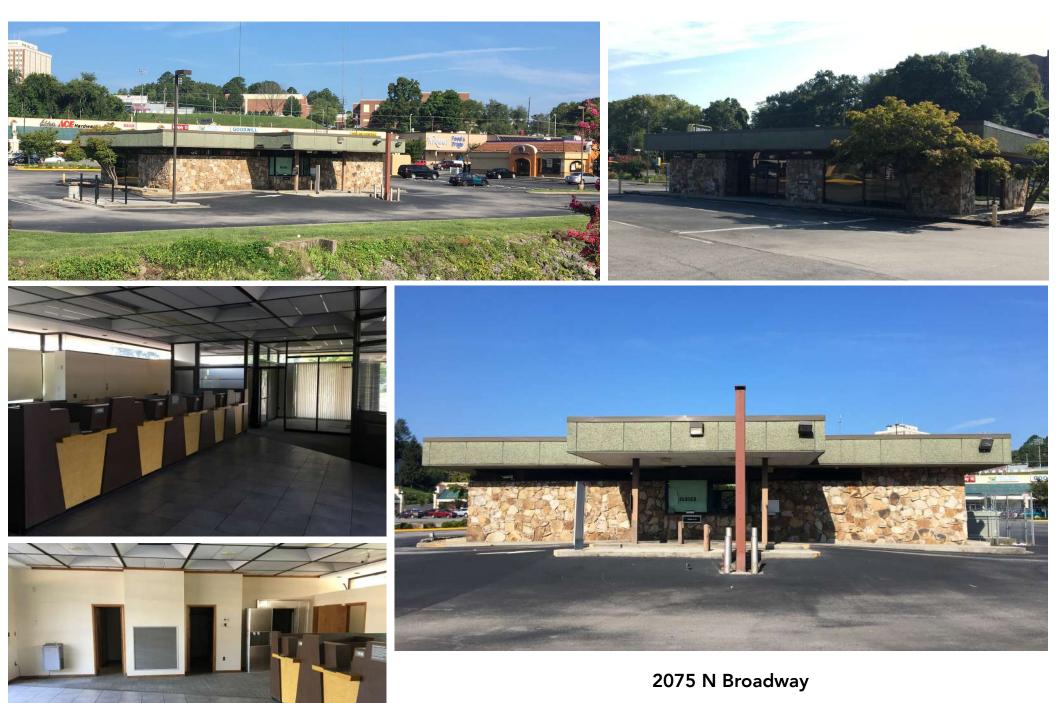

| 3,250          |
| 2001-B                                | <sup>r</sup> Side Row               | 1,300          |
| 2001-C                                | Side Row                            | 600            |
| 2001-Е                                | Side Row                            | 1,100          |
| 2001-G                                | Side Row                            | 1,200          |
| 2001-I                                | Side Row                            | 600            |
| 2001-K                                | Side Row                            | 1,500          |
| 2001A &-B, 2nd floor<br>2075 Broadway | 2nd Floor office<br>Former SunTrust | 3,300<br>3,850 |



## Pictures of Center -





\_\_\_\_\_

## -Pictures of Former Suntrust Bank –



3,850 SF



## Income Map





## Demographic Summary-

(5 Mile Radius)





#### Knoxville MSA Overview-

#### MARKET ECONOMIC INFORMATION

| POPULATION FIGURES                                                 |          |
|--------------------------------------------------------------------|----------|
| Knoxville, TN DMA<br>Ranked 62nd out of 210<br>DMA markets in U.S. | 1,346,91 |
| KNOXVILLE, TN MSA                                                  | 837,57   |
| CITY OF KNOXVILLE POPULATION                                       | 178,87   |
| KNOX COUNTY POPULATION                                             | 432,22   |

| TOP EMPLOYERS                            | Employee |
|------------------------------------------|----------|
| 1. U.S. Department of Energy – Oak Ridge | 12,92