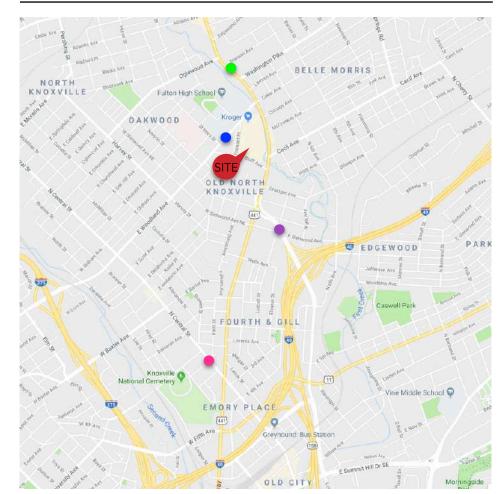

---------|----------|----------|----------|
| Population               | 11,527   | 83,080   | 160,137  |
| Average Household Income | \$45,043 | \$39,810 | \$49,801 |

#### Market Overview

- Property located on the traffic light corner of N. Broadway and East Woodland Avenue
  - Outparcel ~ Former Suntrust Bank
  - Shopping Center Anchored with Kroger
- Excellent traffic flow on N. Broadway
- Great access, visibility and position in submarket
- Resurgent growth area of North Knoxville
- Densely populated area of Knoxville with 11,527 in a one mile radius

#### **Traffic Counts**

| N Broadway         | 32,174 ADT | • |
|--------------------|------------|---|
| E Woodland Avenue  | 10,880 ADT | • |
| N Central Street   | 8,139 ADT  | • |
| Hall of Fame Drive | 17,265 ADT | • |

#### Мар





## Regional Map





## Market Aerial





## Site Aerial





real estate advisors



100

## - Shopping Center Breakdown –

| Address, No. at<br>Broadway St.       | Location at the<br>Center           | Area/SF        |
|---------------------------------------|-------------------------------------|----------------|
| 2035                                  | Main Row                            | 2,100          |
| 2043-A                                | Main Row                            | 3,000          |
| 2001-A                                | Side Row                            | 3,250          |
| 2001-B                                | <sup>r</sup> Side Row               | 1,300          |
| 2001-C                                | Side Row                            | 600