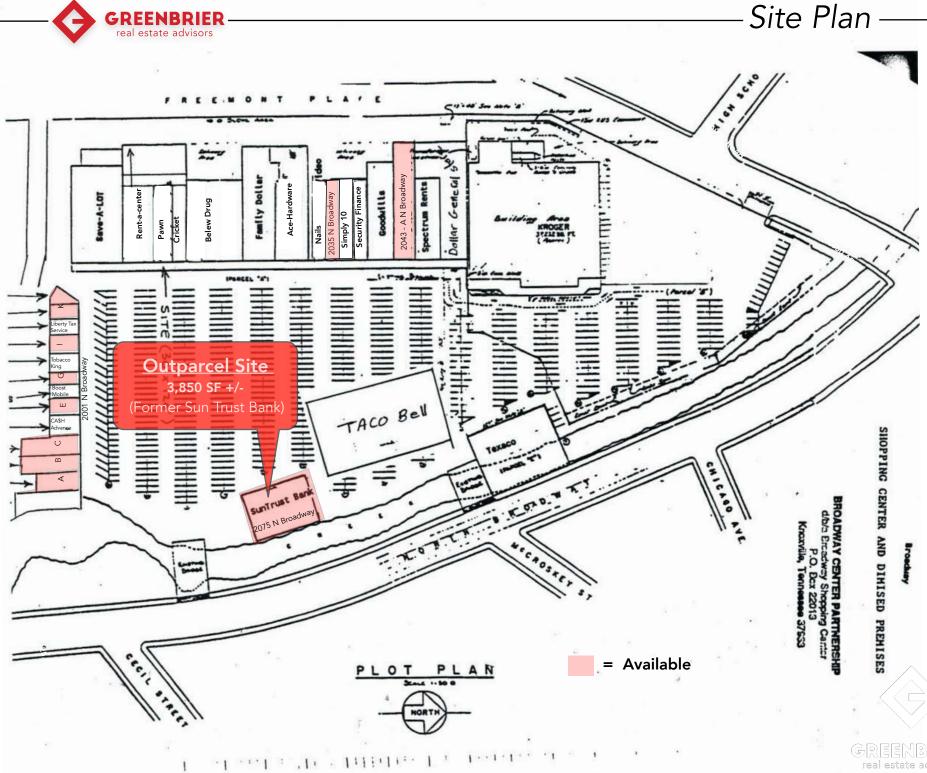

#### **Property Details**

| Name            | Broadway Shopping Center + Former Suntrust<br>Bank ~ Lease Space Available                                                                                        |
|-----------------|-------------------------------------------------------------------------------------------------------------------------------------------------------------------|
| Address         | 2001, 2035, 2043A & 2075 N Broadway Street Knoxville, TN 37917                                                                                                    |
| Space Available | 2075 (3,850 SFFormer Suntrust Bank)<br>2043 (3,000 SF Suite A)<br>2035 (2,100 SF)<br>2001 (9,550 SF Cumulative of Suites A-K)<br>(3,300 SF Suite A & B 2nd Floor) |
| Lease Price     | **See Agent                                                                                                                                                       |

#### Market Overview

- Property located on the traffic light corner of N. Broadway and East Woodland Avenue
  - Outparcel ~ Former Suntrust Bank
  - Shopping Center Anchored with Kroger
- Excellent traffic flow on N. Broadway
- Great access, visibility and position in submarket
- Resurgent growth area of North Knoxville
- Densely populated area of Knoxville with 11,527 in a one mile radius

## - Shopping Center Breakdown –

| Address, No. at<br>Broadway St.       | Location at the<br>Center           | Area/SF        |
|---------------------------------------|-------------------------------------|----------------|
| 2035                                  | Main Row                            | 2,100          |
| 2043-A                                | Main Row                            | 3,000          |
| 2001-A                                | Side Row                            | 3,250          |
| 2001-B                                | <sup>r</sup> Side Row               | 1,300          |
| 2001-C                                | Side Row                            | 600            |
| 2001-Е                                | Side Row                            | 1,100          |
| 2001-G                                | Side Row                            | 1,200          |
| 2001-I                                | Side Row                            | 600            |
| 2001-K                                | Side Row                            | 1,500          |
| 2001A &-B, 2nd floor<br>2075 Broadway | 2nd Floor office<br>Former SunTrust | 3,300<br>3,850 |