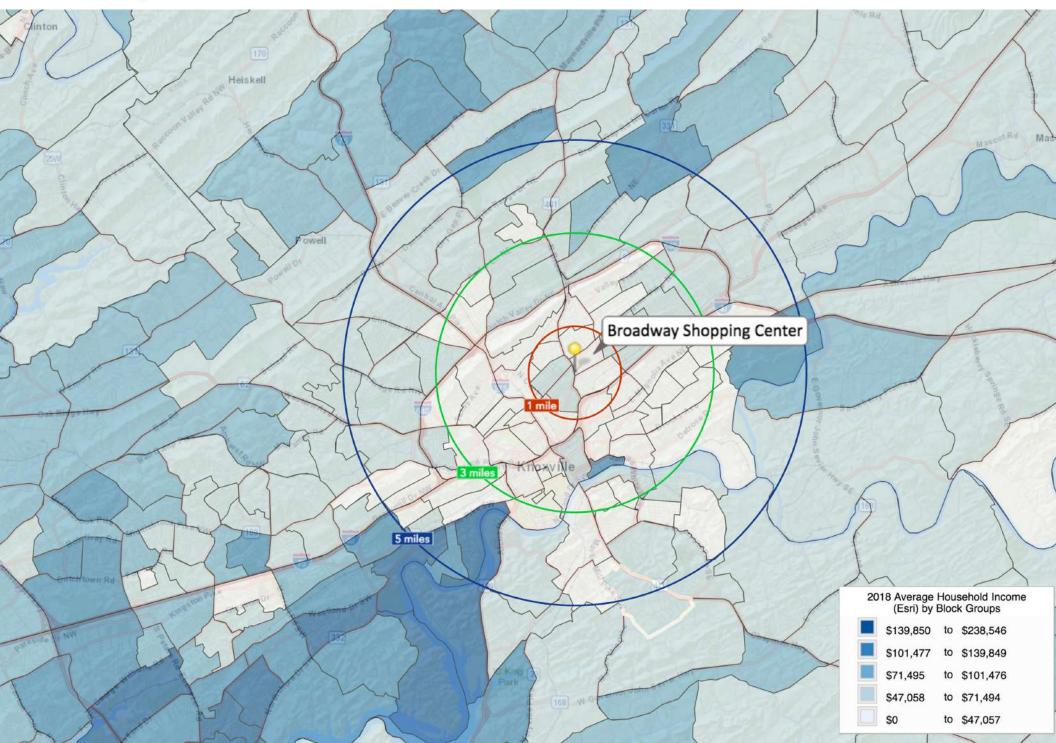

#### Demographic Snapshot

|                          | 1 Mile   | 3 Mile   | 5 Mile   |
|--------------------------|----------|----------|----------|
| Population               | 11,527   | 83,080   | 160,137  |
| Average Household Income | \$45,043 | \$39,810 | \$49,801 |

## Income Map

## Demographic Summary-

(5 Mile Radius)