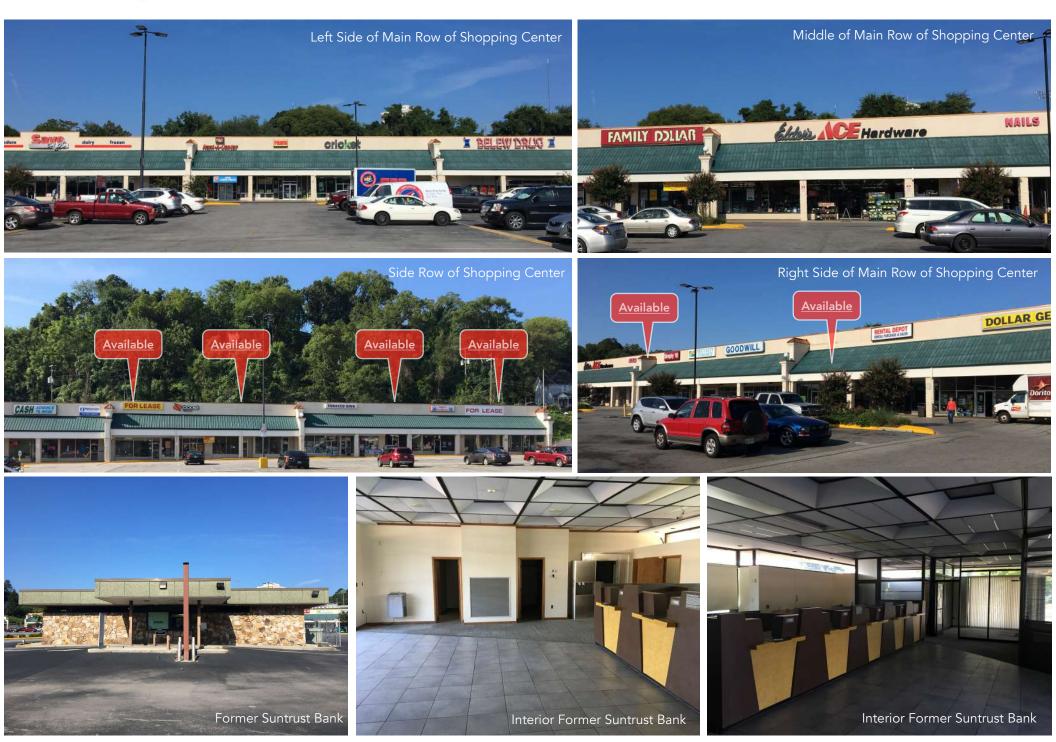

## - Shopping Center Breakdown –

| Address, No. at<br>Broadway St.       | Location at the<br>Center           | Area/SF        |
|---------------------------------------|-------------------------------------|----------------|
| 2035                                  | Main Row                            | 2,100          |
| 2043-A                                | Main Row                            | 3,000          |
| 2001-A                                | Side Row                            | 3,250          |
| 2001-B                                | <sup>r</sup> Side Row               | 1,300          |
| 2001-C                                | Side Row                            | 600            |
| 2001-Е                                | Side Row                            | 1,100          |
| 2001-G                                | Side Row                            | 1,200          |
| 2001-I                                | Side Row                            | 600            |
| 2001-K                                | Side Row                            | 1,500          |
| 2001A &-B, 2nd floor<br>2075 Broadway | 2nd Floor office<br>Former SunTrust | 3,300<br>3,850 |

## Pictures of Center -

\_\_\_\_\_

## -Pictures of Former Suntrust Bank –

3,850 SF