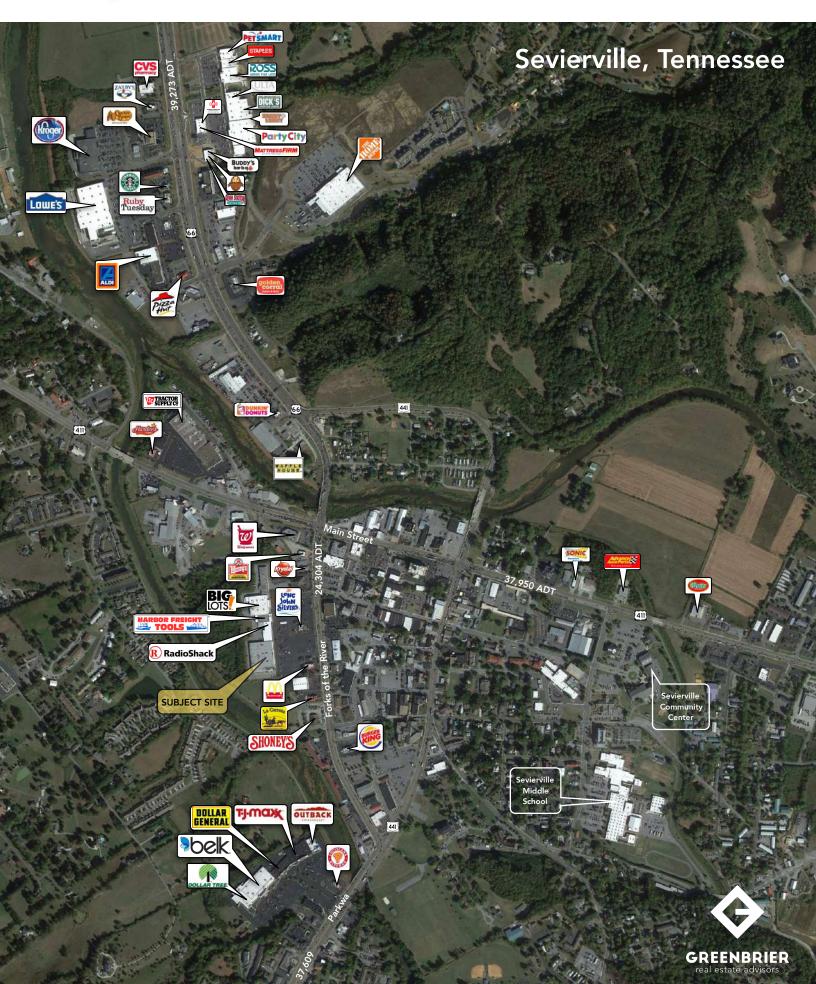

Demographic Snapshot

|                          | 1 Mile   | 3 Mile   | 5 Mile   |
|--------------------------|----------|----------|----------|
| Population               | 4,068    | 15,457   | 28,583   |
| Average Household Income | \$55,830 | \$57,730 | \$60,261 |

#### **Market Overview**

- Outparcel Available for Sale or Lease located in the heart of Sevierville en route to the Great Smoky Mountain National Park
- Newly renovated shopping center facade
- Shopping Center includes Big Lots, Harbor Freight, The Mattresses, Etc...
- Excellent traffic counts

#### Traffic Counts

| Forks of the River Parkway | 27,622 ADT |
|----------------------------|------------|
| Main Street                | 25,718 ADT |

#### Мар





## Regional Map





## -Market Aerial





## Market Aerial





## Market Aerial<sup>-</sup>





GREENBRIER real estate advisors

#### Site Plan



Forks of the River Parkway Sevierville, TN

Sevierville Forks Partners, LLC







#### -Exterior Photos –









## Income Map

(217 Forks of the River Parkway)





## Demographic Summary-

(5 Mile Radius)