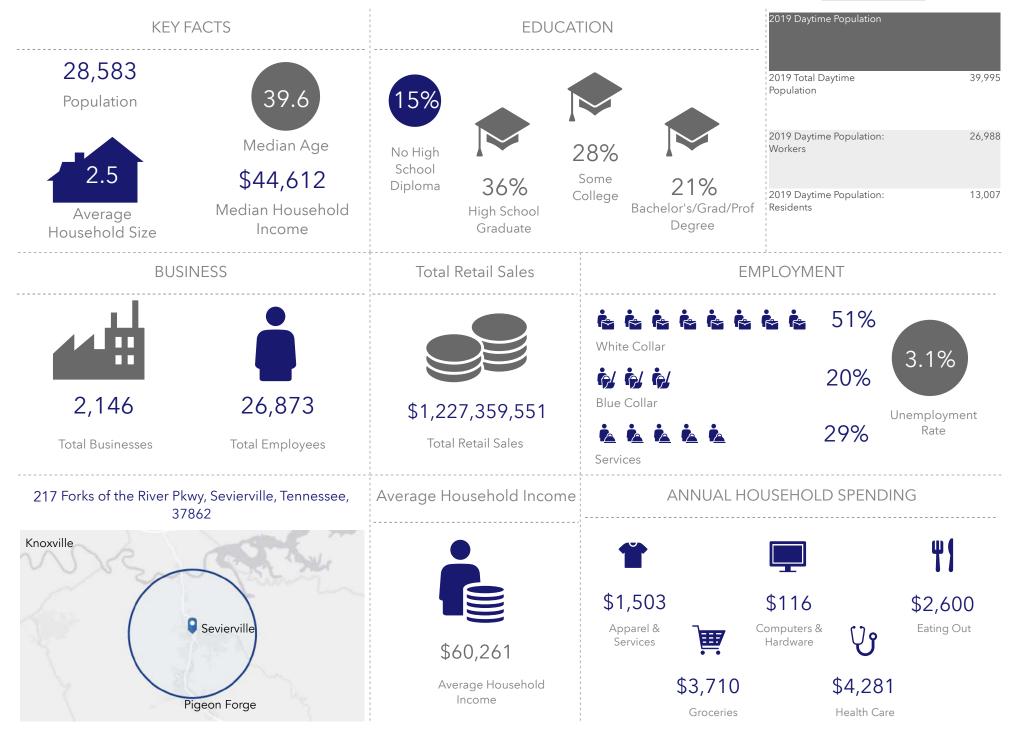

Outparcel Available for Sale or Lease located in the heart of Sevierville en route to the Great Smoky Mountain National Park
- Newly renovated shopping center facade
- Shopping Center includes Big Lots, Harbor Freight, The Mattresses, Etc...
- Excellent traffic counts

#### Traffic Counts

| Forks of the River Parkway | 27,622 ADT |
|----------------------------|------------|
| Main Street                | 25,718 ADT |

#### Мар





## Regional Map





## -Market Aerial





## Market Aerial





## Market Aerial<sup>-</sup>





GREENBRIER real estate advisors

#### Site Plan



Forks of the River Parkway Sevierville, TN

Sevierville Forks Partners, LLC







#### -Exterior Photos –









## Income Map

(217 Forks of the River Parkway)





## Demographic Summary-

(5 Mile Radius)