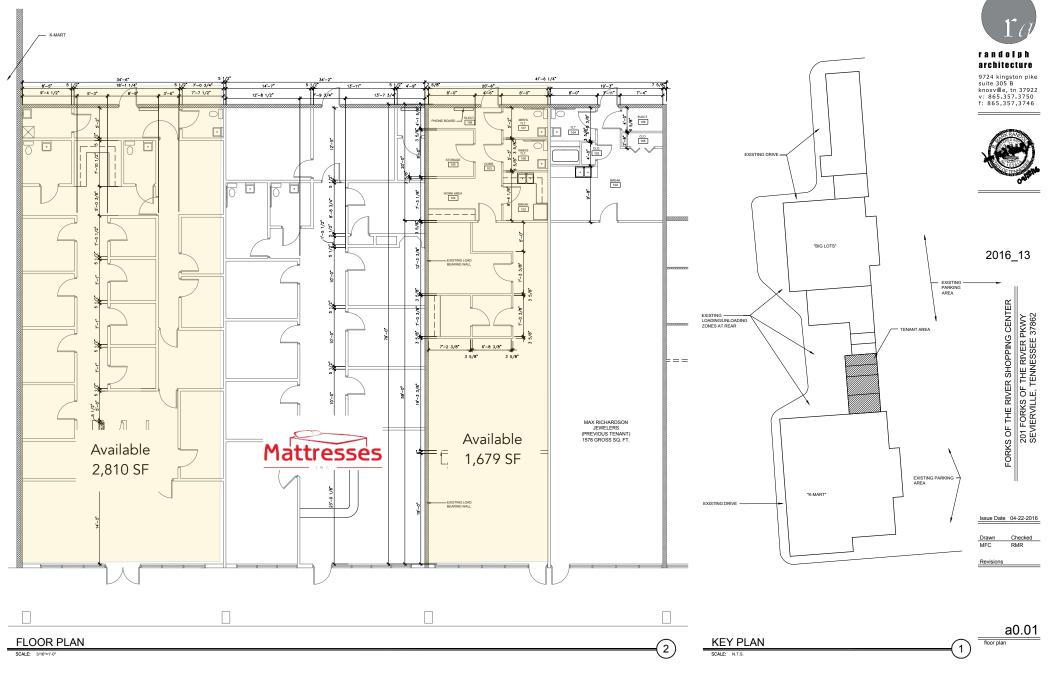

#### **Property Details**

| Name                       | Outparcel For Lease                                                |
|----------------------------|--------------------------------------------------------------------|
| Address                    | 217 Forks of the River Parkway<br>Sevierville, TN 37862            |
| Outparcel Lot Size         | 0.75 - 1.25 acres +/-                                              |
| Retail Spaces<br>Available | 66,842 SF (Former Kmart)<br>2,810 SF (215-2)<br>1,810 SF (Suite C) |
| Price                      | See Agent                                                          |