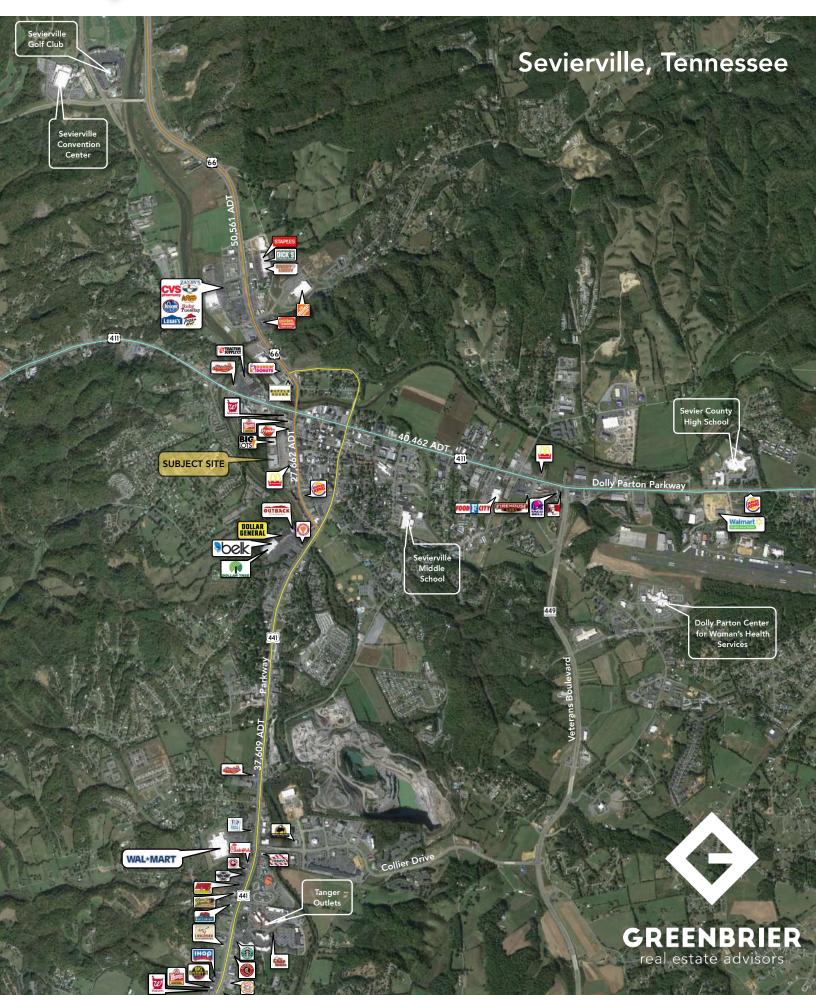

|

#### Demographic Snapshot

|                          | 1 Mile   | 3 Mile   | 5 Mile   |
|--------------------------|----------|----------|----------|
| Population               | 4,068    | 15,457   | 28,583   |
| Average Household Income | \$55,830 | \$57,730 | \$60,261 |

#### **Market Overview**

- Outparcel Available for Sale or Lease located in the heart of Sevierville en route to the Great Smoky Mountain National Park
- Newly renovated shopping center facade
- Shopping Center includes Big Lots, Harbor Freight, The Mattresses, Etc...
- Excellent traffic counts

#### Traffic Counts

| Forks of the River Parkway | 27,622 ADT |
|----------------------------|------------|
| Main Street                | 25,718 ADT |

#### Мар





## Regional Map





## -Market Aerial





## Market Aerial





## Market Aerial<sup>-</sup>





GREENBRIER real estate advisors

#### Site Plan



Forks of the River Parkway Sevierville, TN

Sevierville Forks Partners, LLC







#### -Exterior Photos –









## Income Map

(217 Forks of the River Parkway)





## Demographic Summary-

(5 Mile Radius)