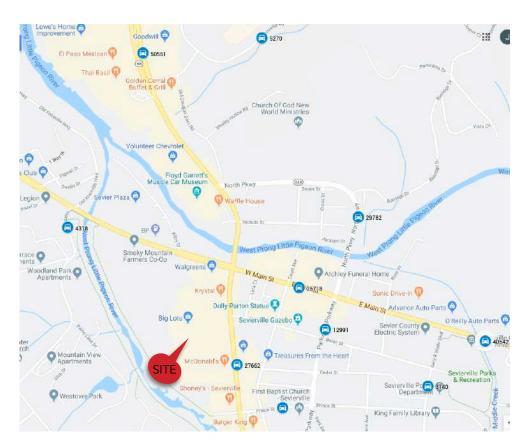

t                                                          |

#### Demographic Snapshot

|                          | 1 Mile   | 3 Mile   | 5 Mile   |
|--------------------------|----------|----------|----------|
| Population               | 4,068    | 15,457   | 28,583   |
| Average Household Income | \$55,830 | \$57,730 | \$60,261 |

#### **Market Overview**

- Outparcel Available for Sale or Lease located in the heart of Sevierville en route to the Great Smoky Mountain National Park
- Newly renovated shopping center facade
- Shopping Center includes Big Lots, Harbor Freight, The Mattresses, Etc...
- Excellent traffic counts

#### Traffic Counts

| Forks of the River Parkway | 27,622 ADT |
|----------------------------|------------|
| Main Street                | 25,718 ADT |

#### Мар





## Regional Map





## -Market Aerial





## Market Aerial





## Market Aerial<sup>-</sup>





GREENBRIER real estate advisors

#### Site Plan



Forks of the River Parkway Sevierville, TN

Sevierville Forks Partners, LLC







#### -Exterior Photos –









## Income Map

(217 Forks of the River Parkway)





## Demographic Summary-

(5 Mile Radius)