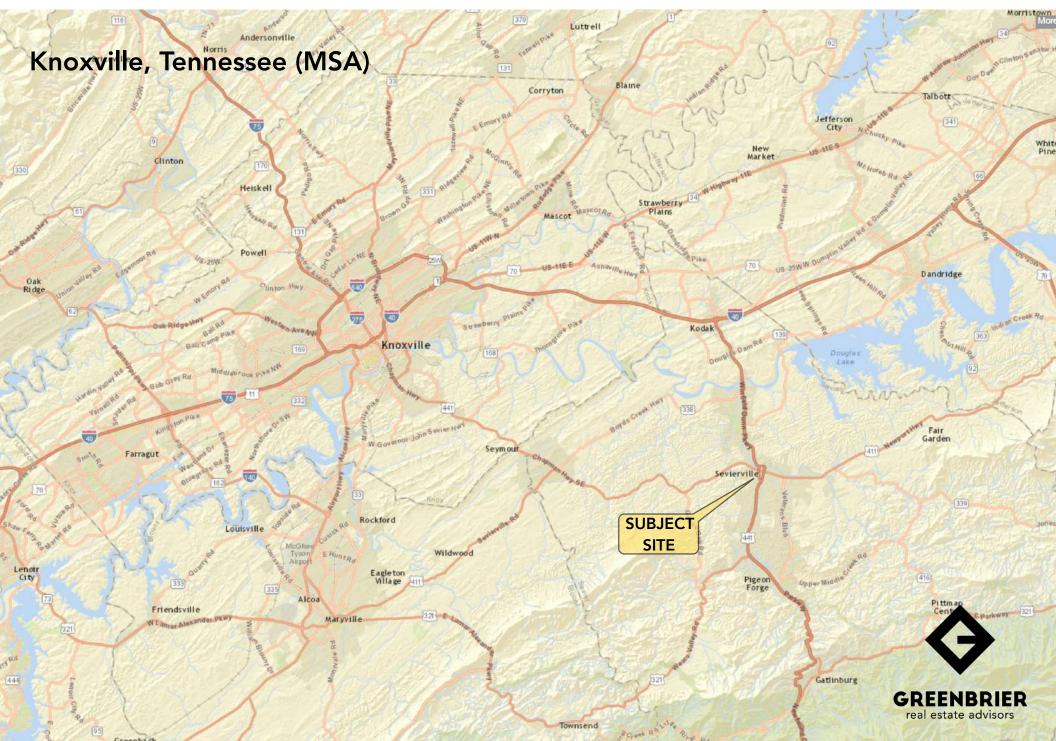

|

#### Demographic Snapshot

|                          | 1 Mile   | 3 Mile   | 5 Mile   |
|--------------------------|----------|----------|----------|
| Population               | 4,068    | 15,457   | 28,583   |
| Average Household Income | \$55,830 | \$57,730 | \$60,261 |

#### **Market Overview**

- Outparcel Available for Sale or Lease located in the heart of Sevierville en route to the Great Smoky Mountain National Park
- Newly renovated shopping center facade
- Shopping Center includes Big Lots, Harbor Freight, The Mattresses, Etc...
- Excellent traffic counts

#### Traffic Counts

| Forks of the River Parkway | 27,622 ADT |
|----------------------------|------------|
| Main Street                | 25,718 ADT |

#### Мар





## Regional Map





## -Market Aerial





## Market Aerial





## Market Aerial<sup>-</sup>





GREENBRIER real estate advisors

#### Site Plan



Forks of the River Parkway Sevierville, TN

Sevierville Forks Partners, LLC







#### -Exterior Photos –









## Income Map

(217 Forks of the River Parkway)





## Demographic Summary-

(5 Mile Radius)