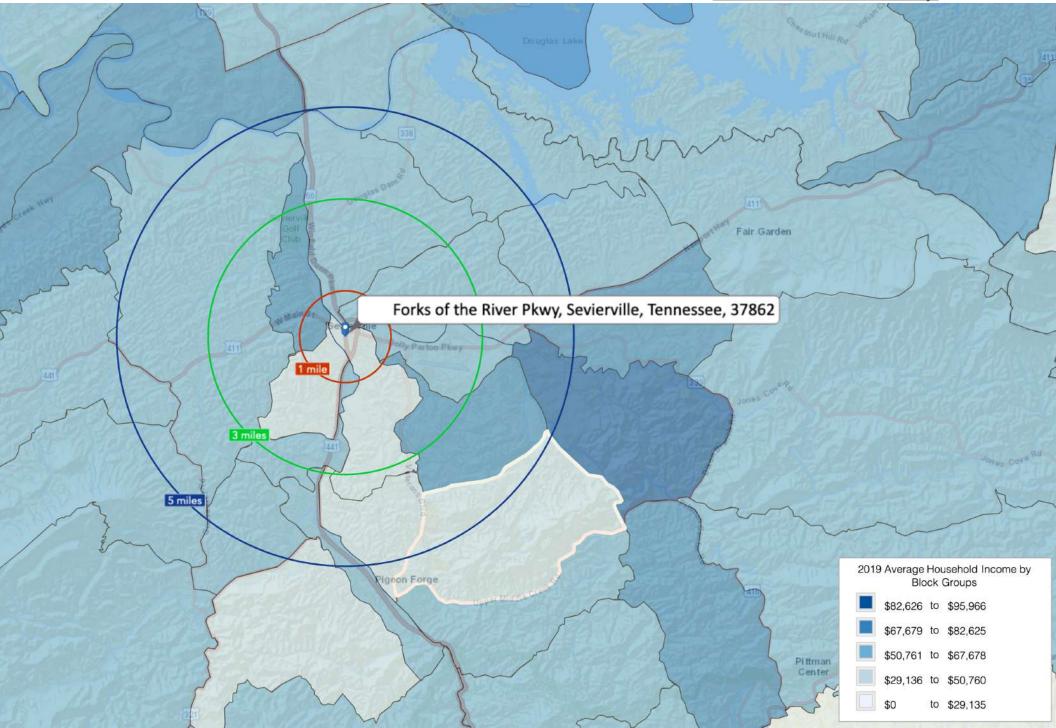

730 | \$60,261 |

#### **Market Overview**

- Outparcel Available for Sale or Lease located in the heart of Sevierville en route to the Great Smoky Mountain National Park
- Newly renovated shopping center facade
- Shopping Center includes Big Lots, Harbor Freight, The Mattresses, Etc...
- Excellent traffic counts

#### Traffic Counts

| Forks of the River Parkway | 27,622 ADT |
|----------------------------|------------|
| Main Street                | 25,718 ADT |

#### Мар





## Regional Map





## -Market Aerial





## Market Aerial





## Market Aerial<sup>-</sup>





GREENBRIER real estate advisors

#### Site Plan



Forks of the River Parkway Sevierville, TN

Sevierville Forks Partners, LLC







#### -Exterior Photos –









## Income Map

(217 Forks of the River Parkway)





## Demographic Summary-

(5 Mile Radius)