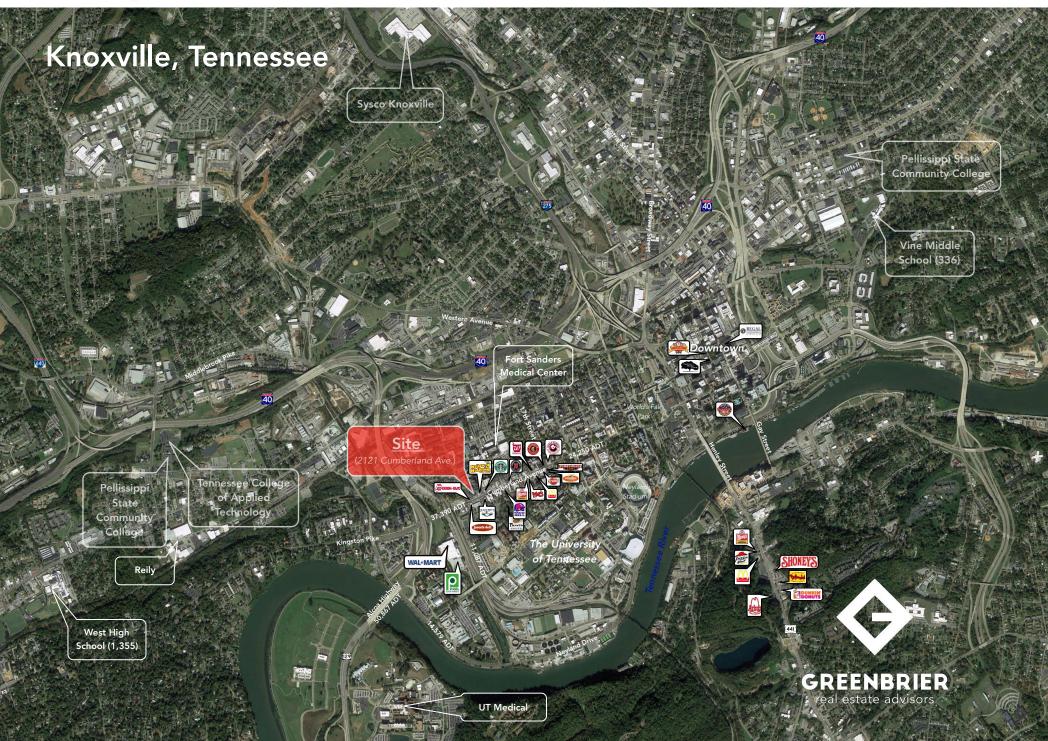

,861   | 144,544  |
| Average Household Income | \$28,029 | \$42,975 | \$49,811 |

#### **Market Overview**

- Property located on the SW end of the "strip" on Cumberland Avenue at The University of Tennessee (28,321 enrollment)
- Existing tenants include: Insomnia Cookies & Oscar's Taco Shop
- Explosive growth along Cumberland Avenue with private multifamily projects opening or under constrcution
- Newly completed Cumberland Avenue improvements have increased pedestrian foot traffic

**Traffic Counts** 

| Cumberland Avenue | 37,390 ADT (West); 24,250 ADT (East) |
|-------------------|--------------------------------------|
| 22nd Street       | 7,261 ADT                            |

#### Мар



• Daytime population of 201,165 within 5 mile radius



# Regional Map





# Market Aerial





# Mid Aerial -





### Site Aerial-





### -Street View-

(2121 Cumberland Avenue)











#### - GREENBRIER real estate advisors

# Demographic Summary-

(5 Mile Radius)





### Knoxville MSA Overview-

#### Data Retrieved 2015 MARKET ECONOMIC INFORMATION

| POPULATION FIGURES                                                 |          |
|--------------------------------------------------------------------|----------|
| Knoxville, TN DMA<br>Ranked 62nd out of 210<br>DMA markets in U.S. | 1,346,91 |
| KNOXVILLE, TN MSA                                                  | 837,57   |
| CITY OF KNOXVILLE POPULATION                                       | 178,87   |
| KNOX COUNTY POPULATION                                             | 432,22   |

| TOP EMPLOYERS