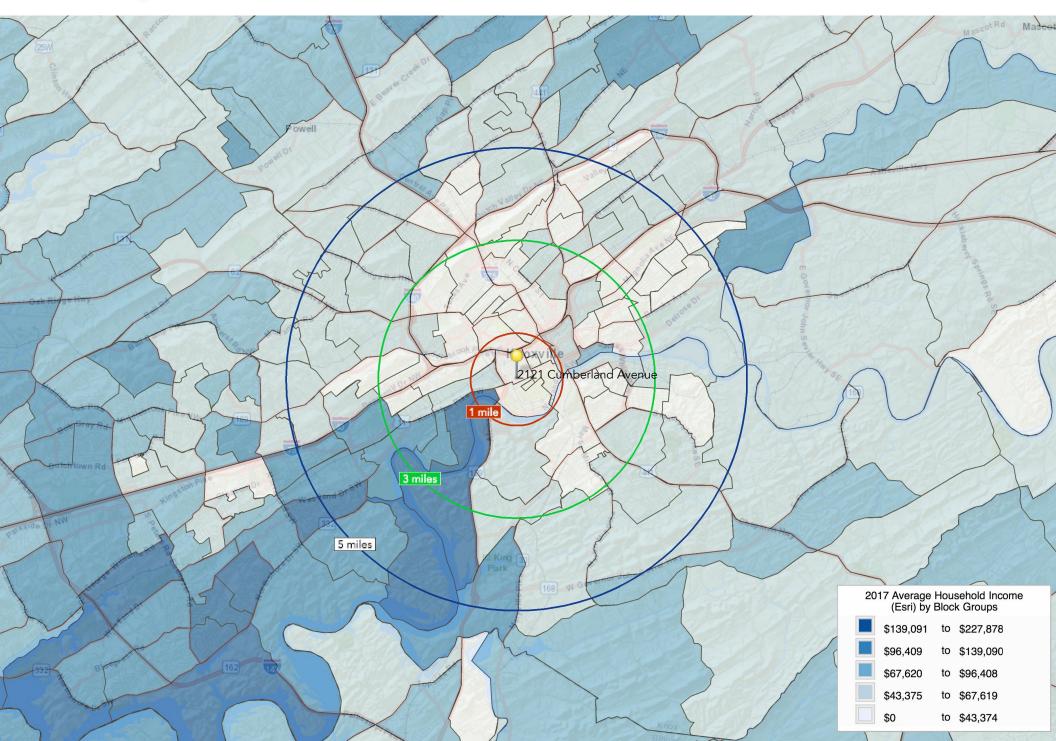

# Regional Map

#### Demographic Snapshot

|                          | 1 Mile   | 3 Mile   | 5 Mile   |
|--------------------------|----------|----------|----------|
| Population               | 14,825   | 71,861   | 144,544  |
| Average Household Income | \$28,029 | \$42,975 | \$49,811 |

#### Мар

• Daytime population of 201,165 within 5 mile radius