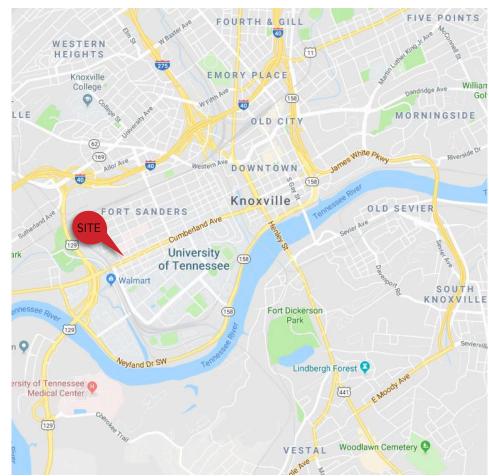

------------------|----------|----------|----------|
| Population               | 14,825   | 71,861   | 144,544  |
| Average Household Income | \$28,029 | \$42,975 | \$49,811 |

#### **Market Overview**

- Property located on the SW end of the "strip" on Cumberland Avenue at The University of Tennessee (28,321 enrollment)
- Existing tenants include: Insomnia Cookies & Oscar's Taco Shop
- Explosive growth along Cumberland Avenue with private multifamily projects opening or under constrcution
- Newly completed Cumberland Avenue improvements have increased pedestrian foot traffic

**Traffic Counts** 

| Cumberland Avenue | 37,390 ADT (West); 24,250 ADT (East) |
|-------------------|--------------------------------------|
| 22nd Street       | 7,261 ADT                            |

#### Мар



• Daytime population of 201,165 within 5 mile radius



# Regional Map





# Market Aerial





# Mid Aerial -





### Site Aerial-





### -Street View-

(2121 Cumberland Avenue)











#### - GREENBRIER real estate advisors

# Demographic Summary-

(5 Mile Radius)





### Knoxville MSA Overview-

#### Data Retrieved 2015 MARKET ECONOMIC INFORMATION

| POPULATION FIGURES                                                 |          |
|--------------------------------------------------------------------|----------|
| Knoxville, TN DMA<br>Ranked 62nd out of 210<br>DMA markets in U.S. | 1,346,91 |
| KNOXVILLE, TN MSA                                                  | 837,57   |
| CITY OF KNOXVILLE POPULATION                                       | 178,87   |
| KNOX COUNTY POPULATION