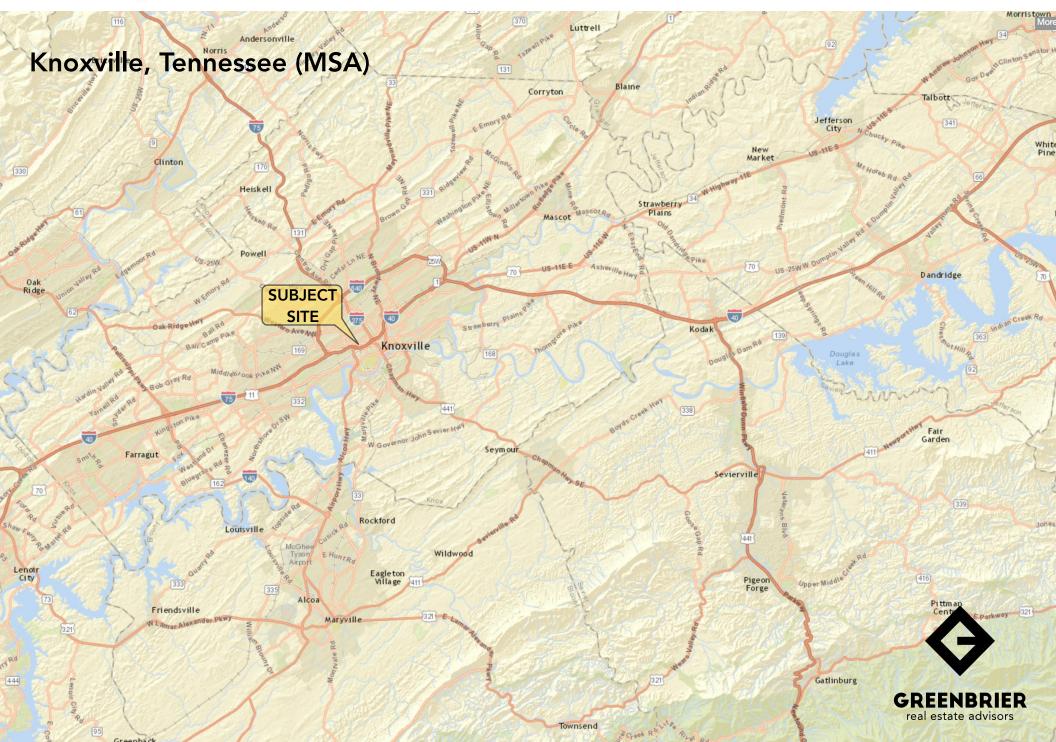

| 14,825   | 71,861   | 144,544  |
| Average Household Income | \$28,029 | \$42,975 | \$49,811 |

#### **Market Overview**

- Property located on the SW end of the "strip" on Cumberland Avenue at The University of Tennessee (28,321 enrollment)
- Existing tenants include: Insomnia Cookies & Oscar's Taco Shop
- Explosive growth along Cumberland Avenue with private multifamily projects opening or under constrcution
- Newly completed Cumberland Avenue improvements have increased pedestrian foot traffic

**Traffic Counts** 

| Cumberland Avenue | 37,390 ADT (West); 24,250 ADT (East) |
|-------------------|--------------------------------------|
| 22nd Street       | 7,261 ADT                            |

#### Мар



• Daytime population of 201,165 within 5 mile radius



# Regional Map





# Market Aerial





# Mid Aerial -





### Site Aerial-





### -Street View-

(2121 Cumberland Avenue)











#### - GREENBRIER real estate advisors

# Demographic Summary-

(5 Mile Radius)





### Knoxville MSA Overview-

#### Data Retrieved 2015 MARKET ECONOMIC INFORMATION

| POPULATION FIGURES                                                 |          |
|--------------------------------------------------------------------|----------|
| Knoxville, TN DMA<br>Ranked 62nd out of 210<br>DMA markets in U.S. | 1,346,91 |
| KNOXVILLE, TN MSA                                                  | 837,57   |
| CITY OF KNOXVILLE POPULATION                                       | 178,87   |
| KNOX COUNTY POPULATION                                             | 432,22   |

| TOP EMPLOYERS