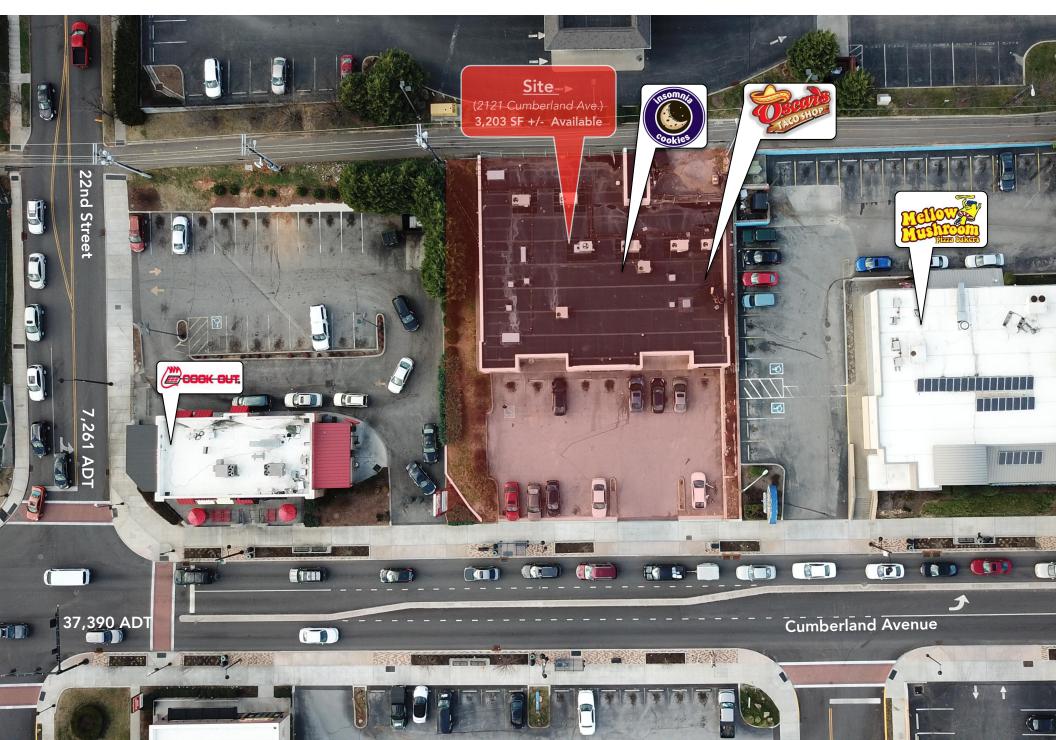

# Market Aerial

#### **Property Details**

| Name            | Cumberland Ave. Retail                        |
|-----------------|-----------------------------------------------|
| Address         | 2121 Cumberland Avenue<br>Knoxville, TN 37916 |
| Lot Size        | 0.34 +/- Acres                                |
| Building Size   | 7,240 SF                                      |
| Available Space | 3,203 SF +/-                                  |
| Lease Price     | \$19.50 PSF NNN                               |
| Sale Price      | \$2,150,000.00                                |

#### **Market Overview**

- Property located on the SW end of the "strip" on Cumberland Avenue at The University of Tennessee (28,321 enrollment)
- Existing tenants include: Insomnia Cookies & Oscar's Taco Shop
- Explosive growth along Cumberland Avenue with private multifamily projects opening or under constrcution
- Newly completed Cumberland Avenue improvements have increased pedestrian foot traffic

**Traffic Counts** 

| Cumberland Avenue | 37,390 ADT (West); 24,250 ADT (East) |
|-------------------|--------------------------------------|
| 22nd Street       | 7,261 ADT                            |