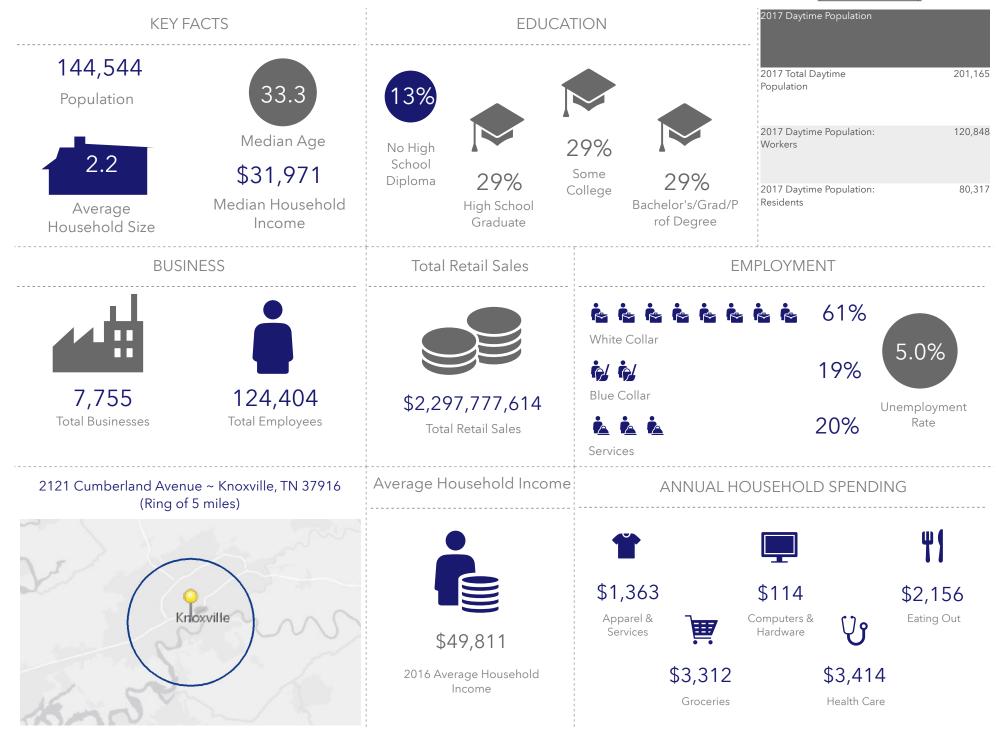

#### Demographic Snapshot

|                          | 1 Mile   | 3 Mile   | 5 Mile   |
|--------------------------|----------|----------|----------|
| Population               | 14,825   | 71,861   | 144,544  |
| Average Household Income | \$28,029 | \$42,975 | \$49,811 |

#### Мар

• Daytime population of 201,165 within 5 mile radius