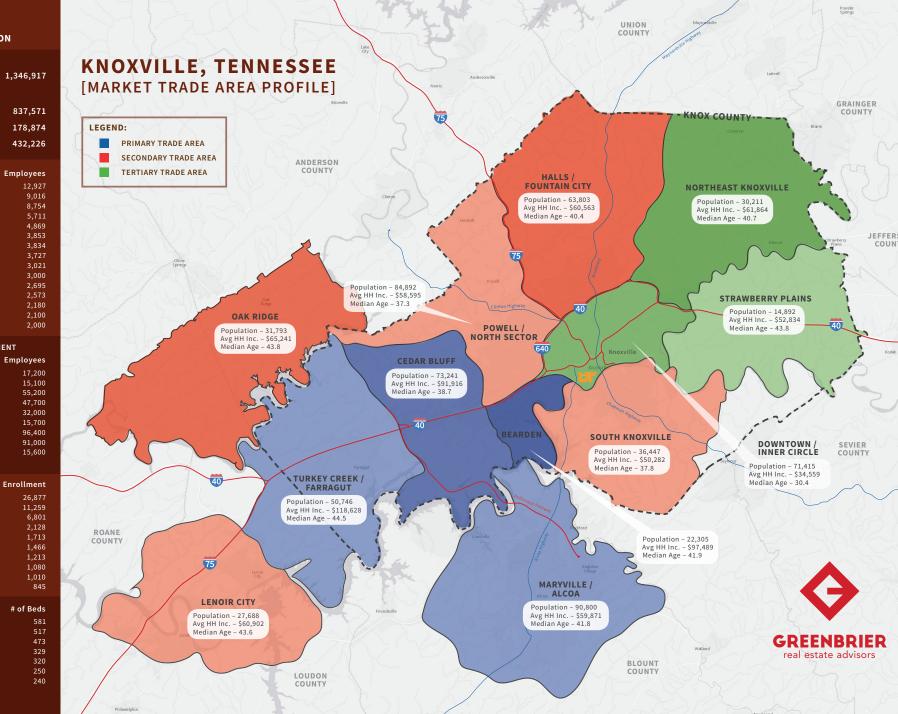

# Regional Map

#### Data Retrieved 2015 MARKET ECONOMIC INFORMATION

| POPULATION FIGURES                                                 |          |
|--------------------------------------------------------------------|----------|
| Knoxville, TN DMA<br>Ranked 62nd out of 210<br>DMA markets in U.S. | 1,346,91 |
| KNOXVILLE, TN MSA                                                  | 837,57   |
| CITY OF KNOXVILLE POPULATION                                       | 178,87   |
| KNOX COUNTY POPULATION                                             | 432,22   |