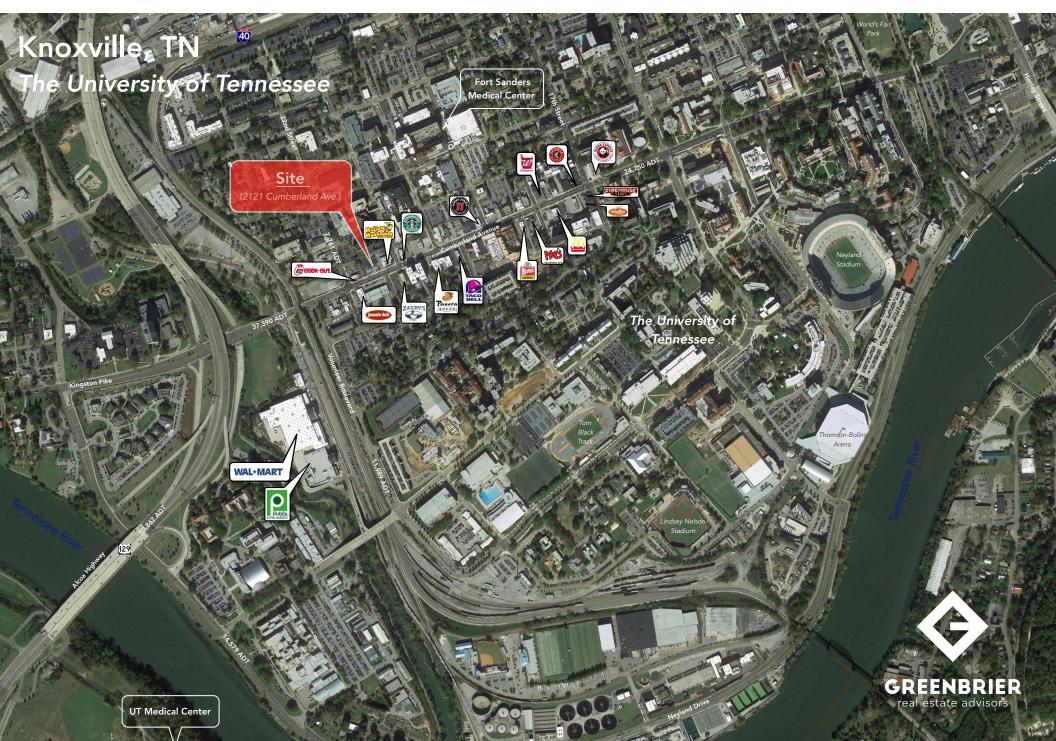

| Average Household Income | \$28,029 | \$42,975 | \$49,811 |

#### **Market Overview**

- Property located on the SW end of the "strip" on Cumberland Avenue at The University of Tennessee (28,321 enrollment)
- Existing tenants include: Insomnia Cookies & Oscar's Taco Shop
- Explosive growth along Cumberland Avenue with private multifamily projects opening or under constrcution
- Newly completed Cumberland Avenue improvements have increased pedestrian foot traffic

**Traffic Counts** 

| Cumberland Avenue | 37,390 ADT (West); 24,250 ADT (East) |
|-------------------|--------------------------------------|
| 22nd Street       | 7,261 ADT                            |

#### Мар



• Daytime population of 201,165 within 5 mile radius



# Regional Map





# Market Aerial





# Mid Aerial -





### Site Aerial-





### -Street View-

(2121 Cumberland Avenue)











#### - GREENBRIER real estate advisors

# Demographic Summary-

(5 Mile Radius)





### Knoxville MSA Overview-

#### Data Retrieved 2015 MARKET ECONOMIC INFORMATION

| POPULATION FIGURES                                                 |          |
|--------------------------------------------------------------------|----------|
| Knoxville, TN DMA<br>Ranked 62nd out of 210<br>DMA markets in U.S. | 1,346,91 |
| KNOXVILLE, TN MSA                                                  | 837,57   |
| CITY OF KNOXVILLE POPULATION                                       | 178,87   |
| KNOX COUNTY POPULATION                                             | 432,22   |

| TOP EMPLOYERS                            | Employee |
|-