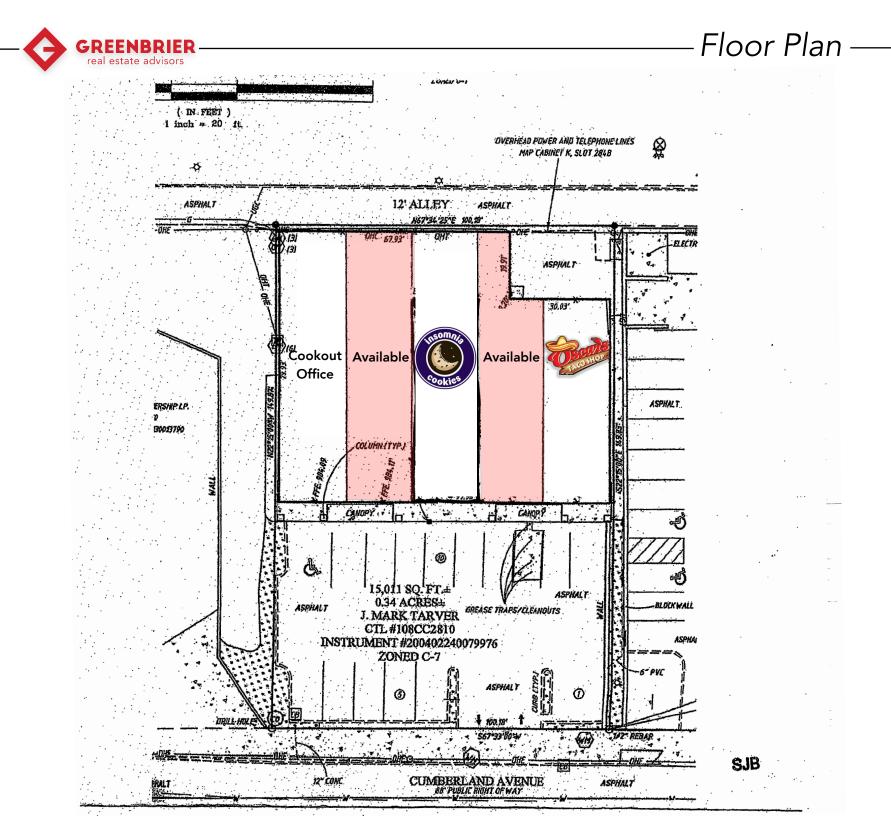

#### **Property Details**

| Name            | Cumberland Ave. Retail                        |
|-----------------|-----------------------------------------------|
| Address         | 2121 Cumberland Avenue<br>Knoxville, TN 37916 |
| Lot Size        | 0.34 +/- Acres                                |
| Building Size   | 7,240 SF                                      |
| Available Space | 3,203 SF +/-                                  |
| Lease Price     | \$19.50 PSF NNN                               |
| Sale Price      | \$2,150,000.00                                |

#### **Market Overview**

- Property located on the SW end of the "strip" on Cumberland Avenue at The University of Tennessee (28,321 enrollment)
- Existing tenants include: Insomnia Cookies & Oscar's Taco Shop
- Explosive growth along Cumberland Avenue with private multifamily projects opening or under constrcution
- Newly completed Cumberland Avenue improvements have increased pedestrian foot traffic