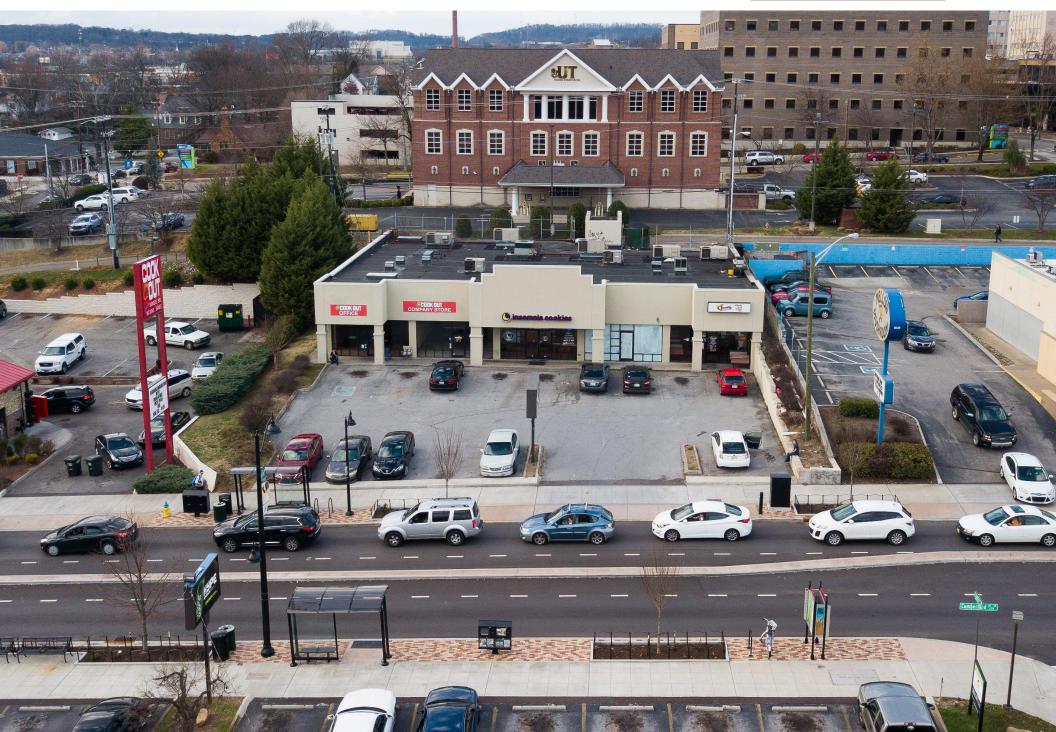

arket Overview**

- Property located on the SW end of the "strip" on Cumberland Avenue at The University of Tennessee (28,321 enrollment)
- Existing tenants include: Insomnia Cookies & Oscar's Taco Shop
- Explosive growth along Cumberland Avenue with private multifamily projects opening or under constrcution
- Newly completed Cumberland Avenue improvements have increased pedestrian foot traffic

**Traffic Counts** 

| Cumberland Avenue | 37,390 ADT (West); 24,250 ADT (East) |
|-------------------|--------------------------------------|
| 22nd Street       | 7,261 ADT                            |

#### Мар



• Daytime population of 201,165 within 5 mile radius



# Regional Map





# Market Aerial





# Mid Aerial -





### Site Aerial-





### -Street View-

(2121 Cumberland Avenue)











#### - GREENBRIER real estate advisors

# Demographic Summary-

(5 Mile Radius)





### Knoxville MSA Overview-

#### Data Retrieved 2015 MARKET ECONOMIC INFORMATION

| POPULATION FIGURES                                                 |          |
|--------------------------------------------------------------------|----------|
| Knoxville, TN DMA<br>Ranked 62nd out of 210<br>DMA markets in U.S. | 1,346,91 |
| KNOXVILLE, TN MSA                                                  | 837,57   |
| CITY OF KNOXVILLE POPULATION                                       | 178,87   |
| KNOX COUNTY POPULATION                                             | 432,22   |

| TOP EMPLOYERS                            | Employee |
|------------------------------------------|----------|
| 1. U.S. Departm