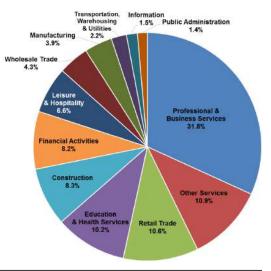

#### **Business Type** Employment % Professional & Business Services 34,322 16.1% Education & Health Services 33,846 15.8% Manufacturing 24,250 11.3% Leisure & Hospitality 21,069 9.9% Retail Trade 19,976 9.3% **Financial Activities** 18,480 8.6% Public Administration 16,641 7.8% Other Services 13,901 6.5% Construction 10,561 4.9% Wholesale Trade 9,820 4.6% Transportation, Warehousing & Utilities 7,234 3.4%

3.668

213.768

1.7%

100.0%

**Hamilton County Employment** 

Source: Hoover's, January 2015

Information

TOTAL