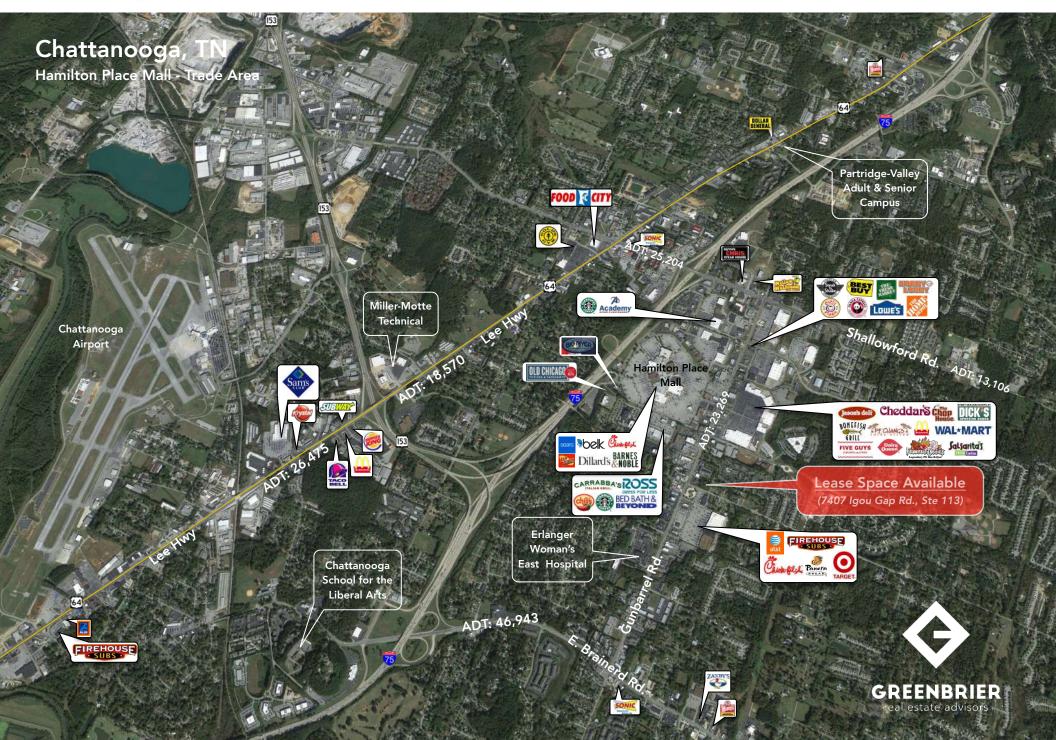

## Market Aerial

#### **Market Overview**

- 1,260 SF space available for lease at Igou Gap Road
- Newly constructed building (2016)
- Existing tenants include: Jimmy Johns, Noire Nail Bar, Orange Theory and Fab'rik
- Located on Igou Gap Road just off of Gunbarrel Road
- Daytime population of 121,572 within 5 mile radius