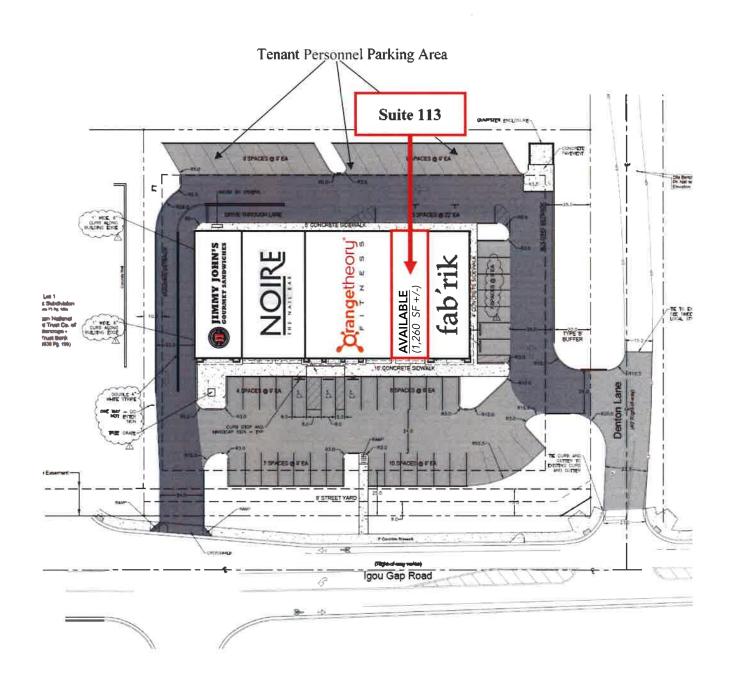

#### **Property Details**

| Name                        | Lease Space Available ~ Igou Gap Rd.        |
|-----------------------------|---------------------------------------------|
| Address                     | 7407 Igou Gap Road<br>Chattanooga, TN 37421 |
| Available Space (Suite 113) | 1,260 SF +/-                                |
| Lease Price                 | See Agent                                   |

#### EXHIBIT A SITE PLAN (Crosshatch Suite)