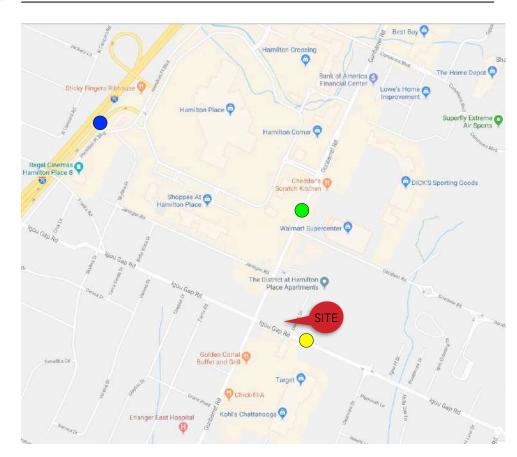

hattanooga, TN 37421 |
| Available Space (Suite 113) | 1,260 SF +/-                                |
| Lease Price                 | See Agent                                   |

#### Demographic Snapshot

|                          | 1 Mile   | 3 Mile   | 5 Mile   |
|--------------------------|----------|----------|----------|
| Population               | 5,484    | 49,112   | 106,554  |
| Average Household Income | \$80,623 | \$84,924 | \$79,319 |

#### **Market Overview**

- 1,260 SF space available for lease at Igou Gap Road
- Newly constructed building (2016)
- Existing tenants include: Jimmy Johns, Noire Nail Bar, Orange Theory and Fab'rik
- Located on Igou Gap Road just off of Gunbarrel Road
- Daytime population of 121,572 within 5 mile radius

#### **Traffic Counts**



#### Мар





## Regional Map





## Market Aerial





## Mid Aerial





### Site Aerial -





### Exterior Pictures-





#### EXHIBIT A SITE PLAN (Crosshatch Suite)





### Income Map

(Igou Gap Road, Chattanooga, TN)





## Demographic Summary-

(5 Mile Radius)





## Chattanooga, TN MSA Overview-

#### CHATTANOOGA TENNESSEE

Business Demographics (Chattanooga MSA\*)

| Chattanooga MSA* Businesses             |        |  |  |  |
|-----------------------------------------|--------|--|--|--|
| Business Type                           | Number |  |  |  |
| Professional & Business Services        | 8,754  |  |  |  |
| Other Services                          | 3,256  |  |  |  |
| Retail Trade                            | 3,225  |  |  |  |
| Education & Health Services             | 2,773  |  |