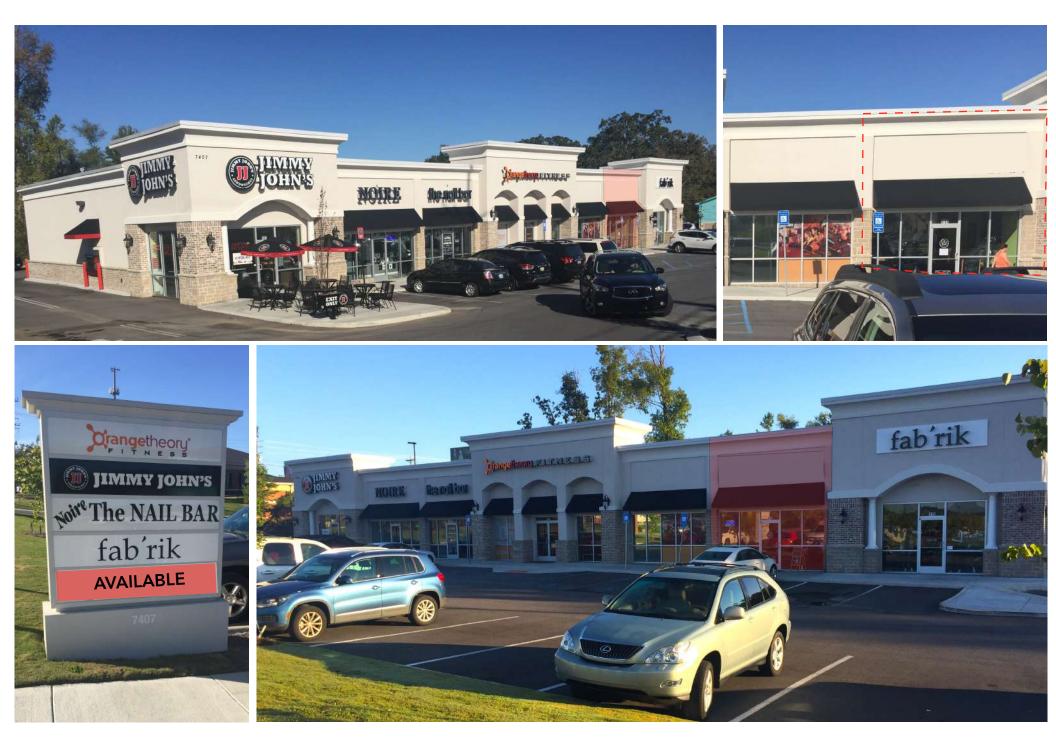

e                 | See Agent                                   |

#### Demographic Snapshot

|                          | 1 Mile   | 3 Mile   | 5 Mile   |
|--------------------------|----------|----------|----------|
| Population               | 5,484    | 49,112   | 106,554  |
| Average Household Income | \$80,623 | \$84,924 | \$79,319 |

#### **Market Overview**

- 1,260 SF space available for lease at Igou Gap Road
- Newly constructed building (2016)
- Existing tenants include: Jimmy Johns, Noire Nail Bar, Orange Theory and Fab'rik
- Located on Igou Gap Road just off of Gunbarrel Road
- Daytime population of 121,572 within 5 mile radius

#### **Traffic Counts**



#### Мар





## Regional Map





## Market Aerial





## Mid Aerial





### Site Aerial -





### Exterior Pictures-





#### EXHIBIT A SITE PLAN (Crosshatch Suite)





### Income Map

(Igou Gap Road, Chattanooga, TN)





## Demographic Summary-

(5 Mile Radius)





## Chattanooga, TN MSA Overview-

#### CHATTANOOGA TENNESSEE

Business Demographics (Chattanooga MSA\*)

| Chattanooga MSA* Businesses             |        |  |  |  |
|-----------------------------------------|--------|--|--|--|
| Business Type                           | Number |  |  |  |
| Professional & Business Services        | 8,754  |  |  |  |
| Other Services                          | 3,256  |  |  |  |
| Retail Trade                            | 3,225  |  |  |  |
| Education & Health Services             | 2,773  |  |  |  |
| Construction                            | 2,443  |  |  |  |
| Financial Activities                    | 2,