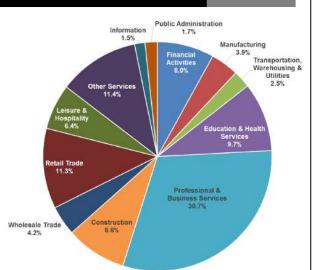

Source: Hoover's, January 2015

| Chattanooga MSA* Employment             |          |        |  |  |
|-----------------------------------------|----------|--------|--|--|
| Business Type                           | Employme | nt %   |  |  |
| Education & Health Services             | 43,056   | 16.5%  |  |  |
| Professional & Business Services        | 38,713   | 14.8%  |  |  |
| Manufacturing                           | 33,232   | 12.7%  |  |  |
| Retail Trade                            | 26,827   | 10.3%  |  |  |
| Leisure & Hospitality                   | 25,027   | 9.6%   |  |  |
| Financial Activities                    | 20,784   | 8.0%   |  |  |
| Public Administration                   | 19,124   | 7.3%   |  |  |
| Other Services                          | 16,744   | 6.4%   |  |  |
| Construction                            | 12,845   | 4.9%   |  |  |
| Wholesale Trade                         | 12,288   | 4.7%   |  |  |
| Transportation, Warehousing & Utilities | 8,346    | 3.2%   |  |  |
| Information                             | 4,233    | 1.6%   |  |  |
| TOTAL                                   | 261,219  | 100.0% |  |  |
| Source: Hoover's, January 2015          |          |        |  |  |