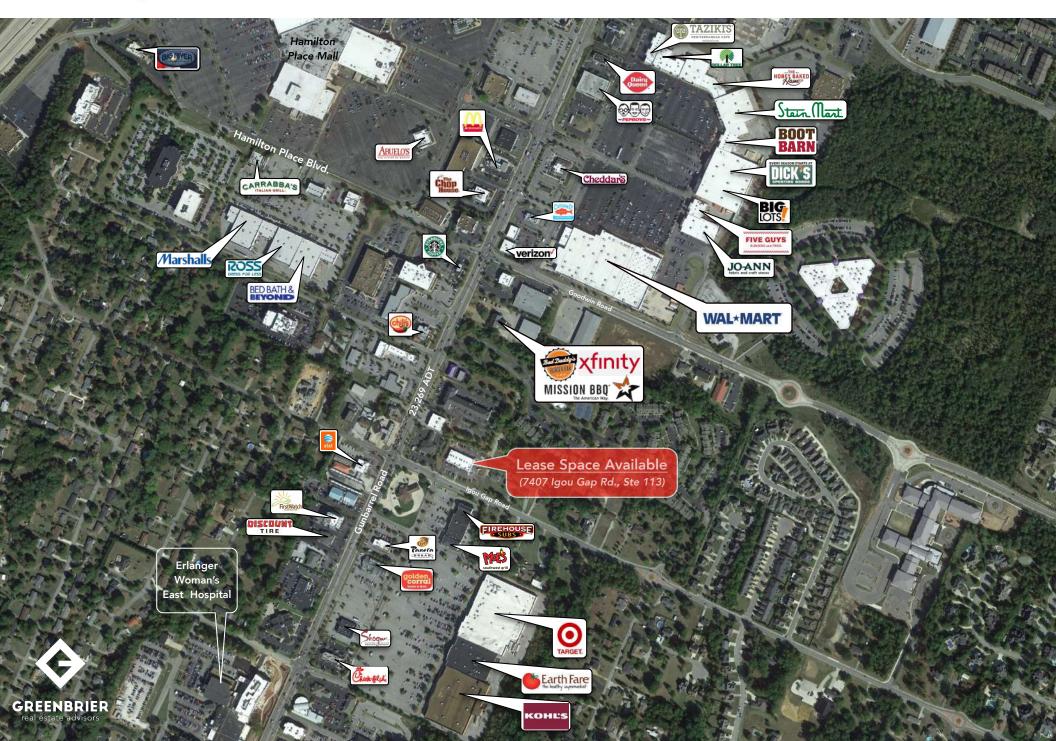

## Mid Aerial

#### **Market Overview**

- 1,260 SF space available for lease at Igou Gap Road
- Newly constructed building (2016)
- Existing tenants include: Jimmy Johns, Noire Nail Bar, Orange Theory and Fab'rik
- Located on Igou Gap Road just off of Gunbarrel Road
- Daytime population of 121,572 within 5 mile radius