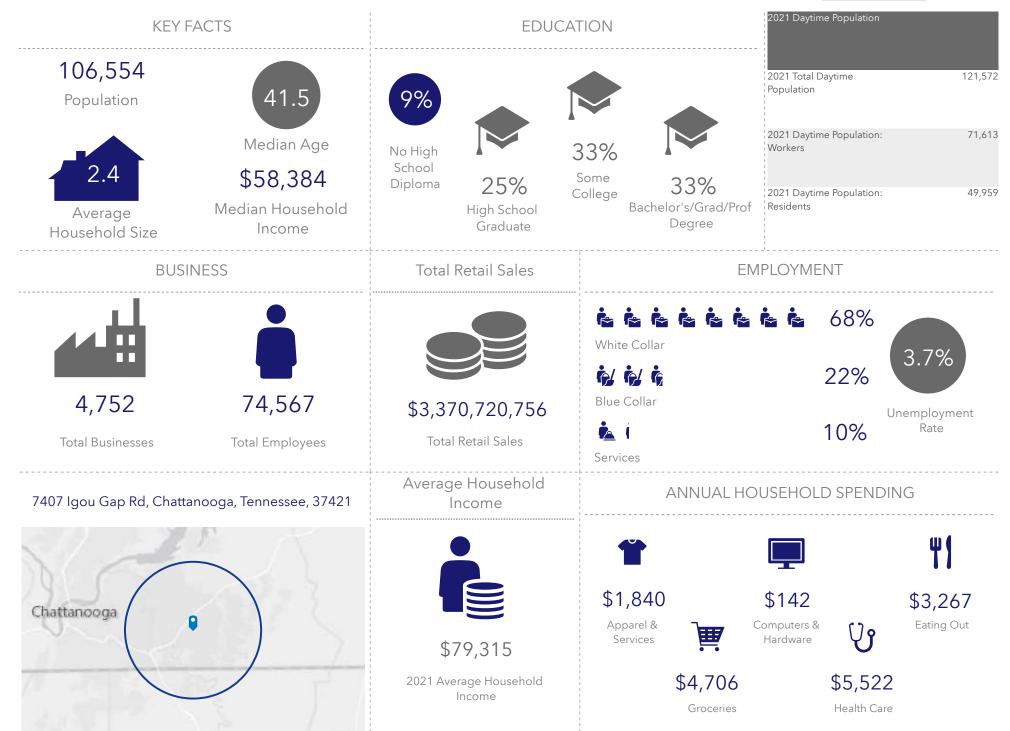

#### Demographic Snapshot

|                          | 1 Mile   | 3 Mile   | 5 Mile   |
|--------------------------|----------|----------|----------|
| Population               | 5,484    | 49,112   | 106,554  |
| Average Household Income | \$80,623 | \$84,924 | \$79,319 |

#### **Market Overview**

- 1,260 SF space available for lease at Igou Gap Road
- Newly constructed building (2016)
- Existing tenants include: Jimmy Johns, Noire Nail Bar, Orange Theory and Fab'rik
- Located on Igou Gap Road just off of Gunbarrel Road
- Daytime population of 121,572 within 5 mile radius

## Demographic Summary-

(5 Mile Radius)