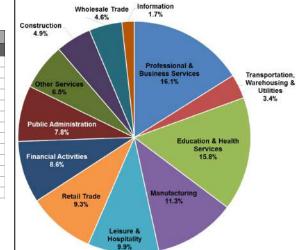

#### **Business Type** Employment % Professional & Business Services 34,322 16.1% Education & Health Services 33,846 15.8% Manufacturing 24,250 11.3% Leisure & Hospitality 21,069 9.9% Retail Trade 19,976 9.3% **Financial Activities** 18,480 8.6% Public Administration 16,641 7.8% Other Services 13,901 6.5% Construction 10,561 4.9% Wholesale Trade 9,820 4.6% Transportation, Warehousing & Utilities 7,234 3.4%

3.668

213.768

1.7%

100.0%

**Hamilton County Employment** 

Source: Hoover's, January 2015

Information

TOTAL