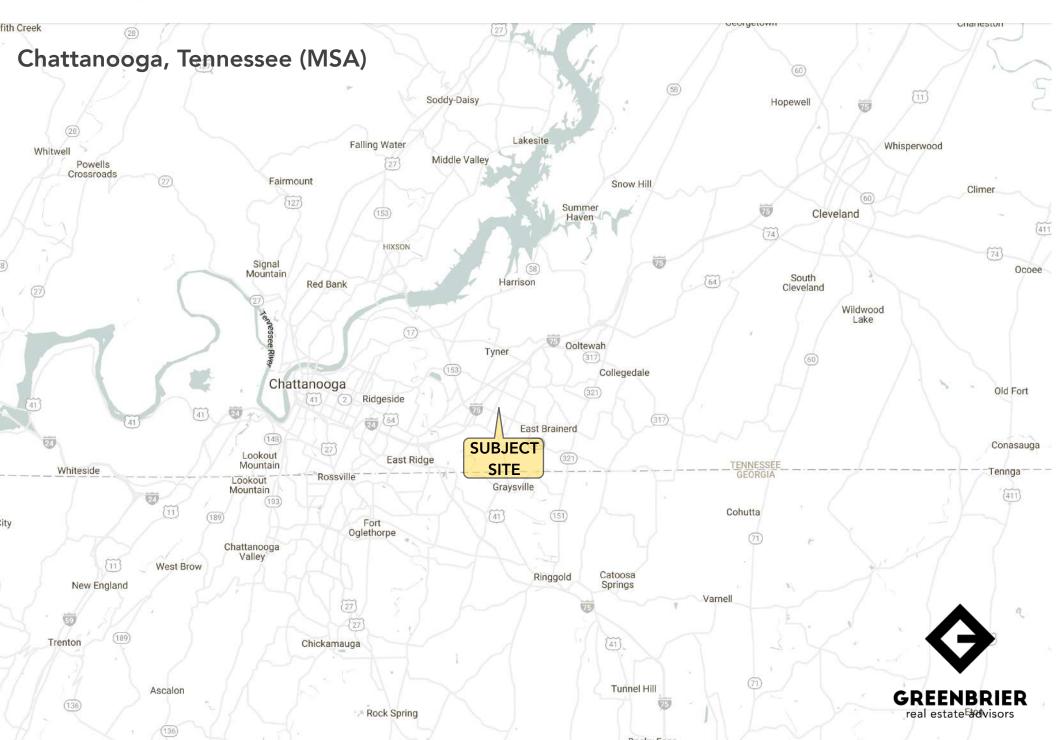

|
| Available Space (Suite 113) | 1,260 SF +/-                                |
| Lease Price                 | See Agent                                   |

#### Demographic Snapshot

|                          | 1 Mile   | 3 Mile   | 5 Mile   |
|--------------------------|----------|----------|----------|
| Population               | 5,484    | 49,112   | 106,554  |
| Average Household Income | \$80,623 | \$84,924 | \$79,319 |

#### **Market Overview**

- 1,260 SF space available for lease at Igou Gap Road
- Newly constructed building (2016)
- Existing tenants include: Jimmy Johns, Noire Nail Bar, Orange Theory and Fab'rik
- Located on Igou Gap Road just off of Gunbarrel Road
- Daytime population of 121,572 within 5 mile radius

#### **Traffic Counts**



#### Мар





## Regional Map





## Market Aerial





## Mid Aerial





### Site Aerial -





### Exterior Pictures-





#### EXHIBIT A SITE PLAN (Crosshatch Suite)





### Income Map

(Igou Gap Road, Chattanooga, TN)





## Demographic Summary-

(5 Mile Radius)





## Chattanooga, TN MSA Overview-

#### CHATTANOOGA TENNESSEE

Business Demographics (Chattanooga MSA\*)

| Chattanooga MSA* Businesses             |        |  |  |  |
|-----------------------------------------|--------|--|--|--|
| Business Type                           | Number |  |  |  |
| Professional & Business Services        | 8,754  |  |  |  |
| Other Services                          | 3,256  |  |  |  |
| Retail Trade                            | 3,225  |  |  |  |
| Education & Health Services             | 2,773  |  |  |  |
| Construction