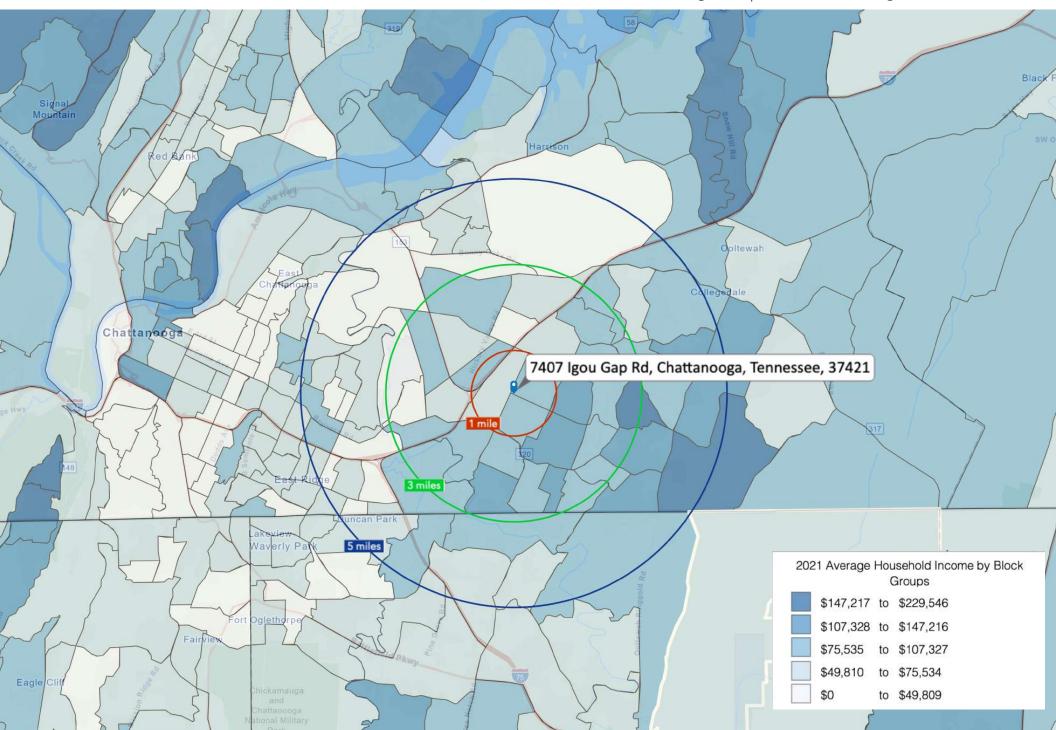

#### Demographic Snapshot

|                          | 1 Mile   | 3 Mile   | 5 Mile   |
|--------------------------|----------|----------|----------|
| Population               | 5,484    | 49,112   | 106,554  |
| Average Household Income | \$80,623 | \$84,924 | \$79,319 |

### Income Map

(Igou Gap Road, Chattanooga, TN)