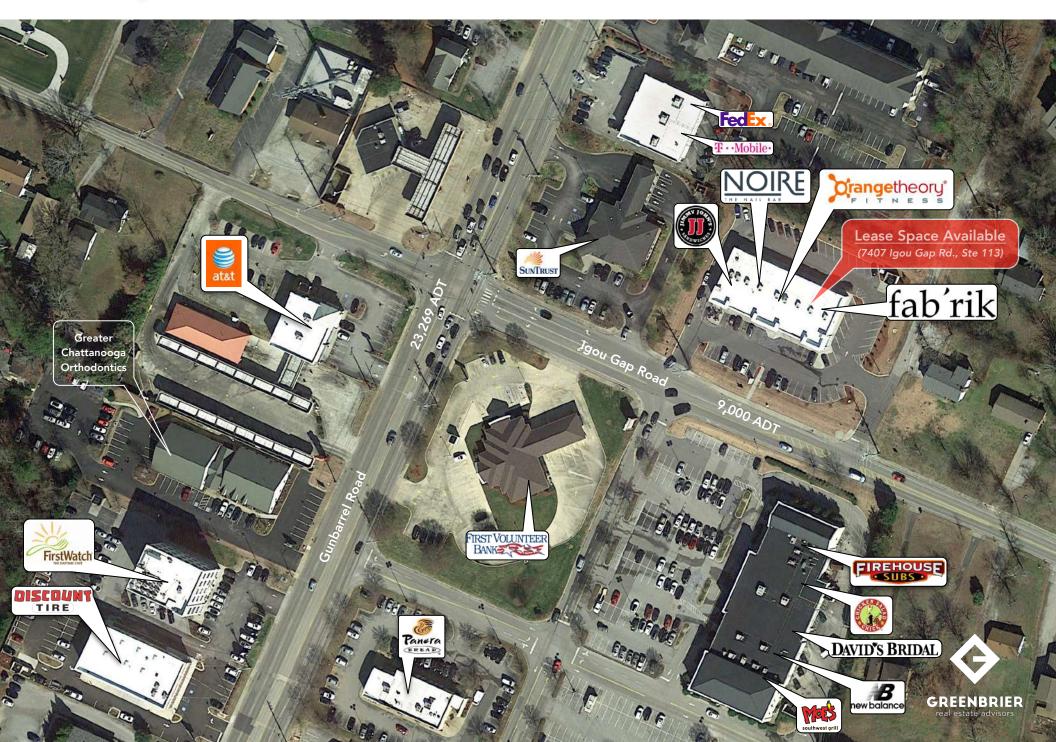

#### **Market Overview**

- 1,260 SF space available for lease at Igou Gap Road
- Newly constructed building (2016)
- Existing tenants include: Jimmy Johns, Noire Nail Bar, Orange Theory and Fab'rik
- Located on Igou Gap Road just off of Gunbarrel Road
- Daytime population of 121,572 within 5 mile radius

#### **Traffic Counts**

## Regional Map

## Market Aerial

## Mid Aerial