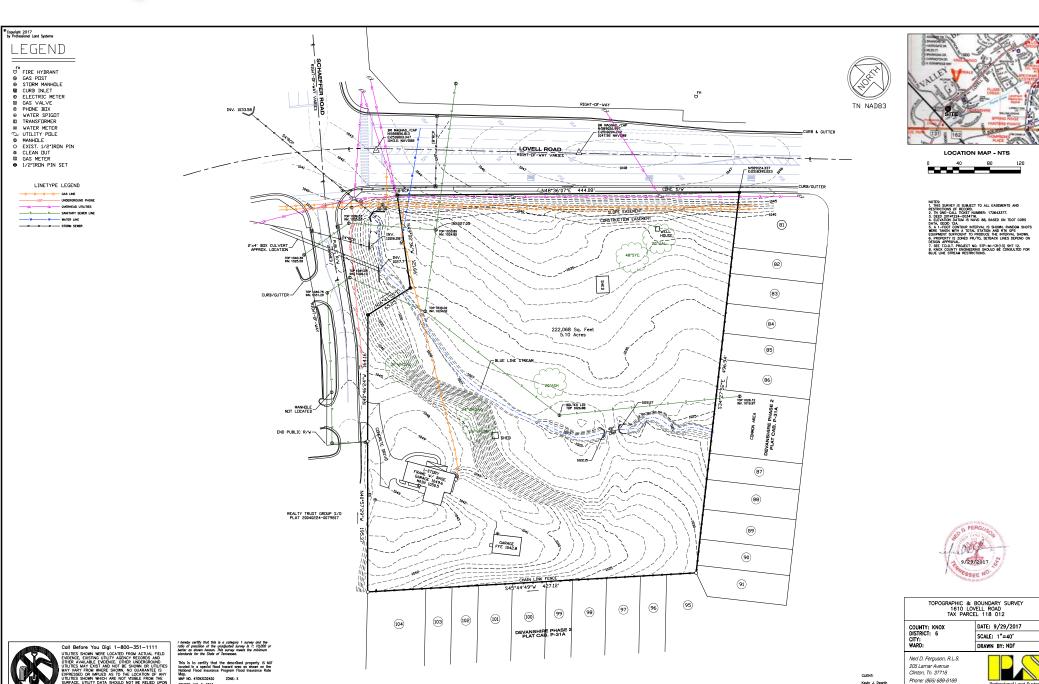

## **Property Details**

| Name        | Land for Sale                           |
|-------------|-----------------------------------------|
| Address     | 1610 Lovell Road<br>Knoxville, TN 37932 |
| Parcel Size | 5.10 +/- Acres                          |
| Sale Price  | \$750,000                               |

### **Market Overview**

- Property located on Lovell Road at Pellissippi Parkway intersection
- Large 5.10 +/- acre site at traffic signal intersection
- One of the fastest growing submarkets in the Knoxville MSA
- Easy access and visibility from Pellissippi Parkway
- High income area of Knox County
- Attractively priced