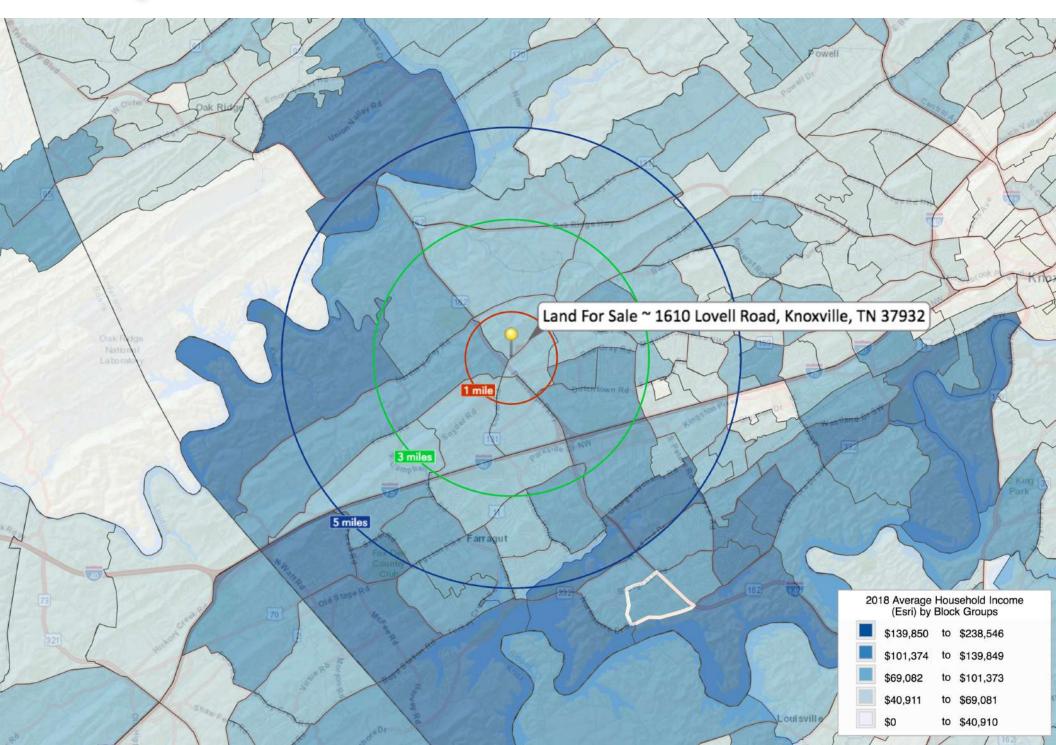

## **Demographic Snapshot**

|                          | 1 Mile   | 3 Mile   | 5 Mile   |
|--------------------------|----------|----------|----------|
| Population               | 5,519    | 29,567   | 91,009   |
| Average Household Income | \$91,105 | \$96,730 | \$93,650 |

## Land For Sale ~ 1610 Lovell Road, Knoxville, TN 37932 (Ring of 5 miles)

### Average Household Income

\$93,650

2017 Average Household Income