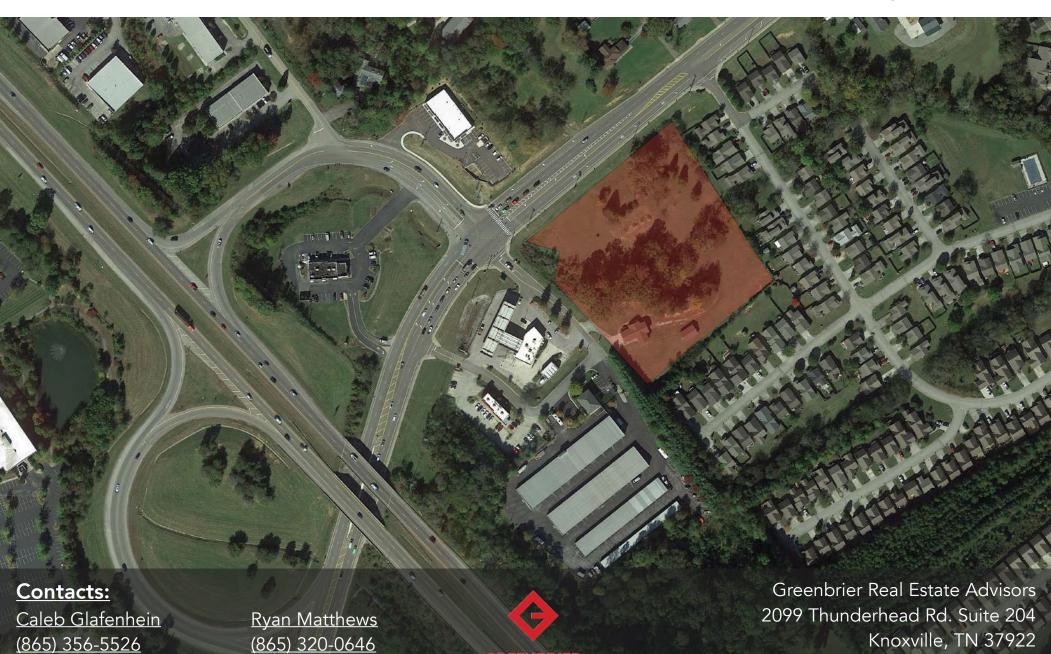

# Land For Sale ~ 5.10 +/- Acres

1610 Lovell Road ~ Knoxille, TN 37932

www.greenbrier-rea.com

## **Property Details**

| Name        | Land for Sale                           |
|-------------|-----------------------------------------|
| Address     | 1610 Lovell Road<br>Knoxville, TN 37932 |
| Parcel Size | 5.10 +/- Acres                          |
| Sale Price  | \$750,000                               |

### **Market Overview**

- Property located on Lovell Road at Pellissippi Parkway intersection
- Large 5.10 +/- acre site at traffic signal intersection
- One of the fastest growing submarkets in the Knoxville MSA
- Easy access and visibility from Pellissippi Parkway
- High income area of Knox County
- Attractively priced

## **Traffic Counts**

| Lovell Road                      | 15,371 ADT • |
|----------------------------------|--------------|
| Pellissippi Pkwy (North of Site) | 59,594 ADT • |
| Pellissippi Pkwy (South of Site) | 71,701 ADT • |
| Harden Valley                    | 17,696 ADT 🧶 |