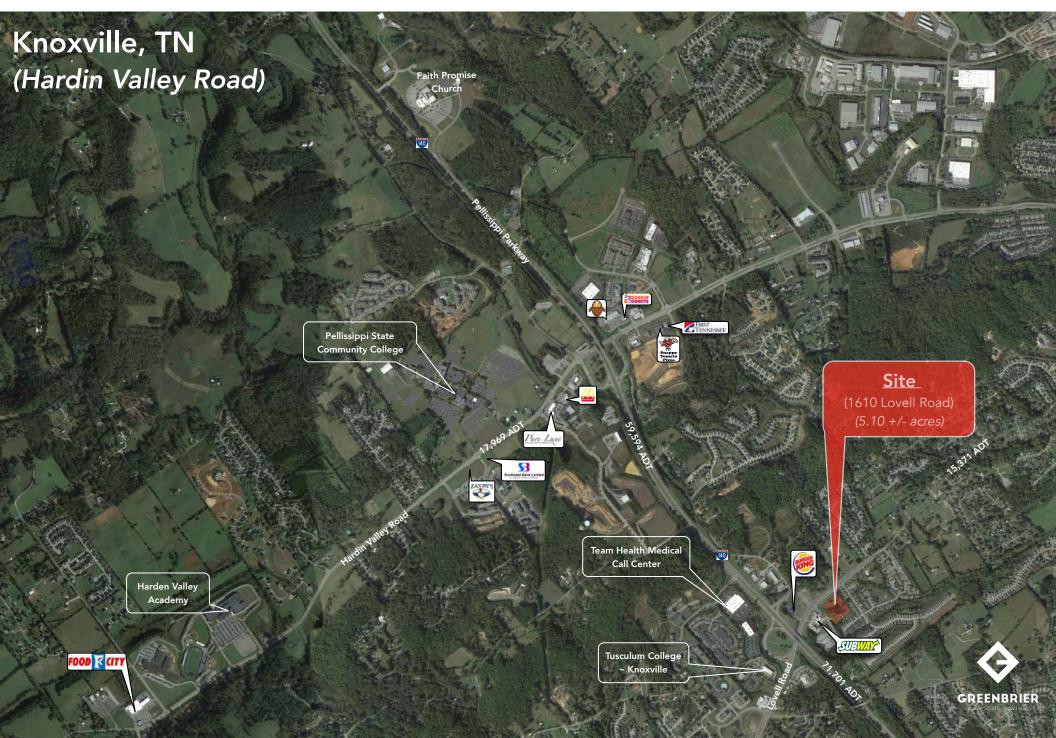

### **Market Overview**

- Property located on Lovell Road at Pellissippi Parkway intersection
- Large 5.10 +/- acre site at traffic signal intersection
- One of the fastest growing submarkets in the Knoxville MSA
- Easy access and visibility from Pellissippi Parkway
- High income area of Knox County
- Attractively priced

## **Traffic Counts**

| Lovell Road                      | 15,371 ADT • |
|----------------------------------|--------------|
| Pellissippi Pkwy (North of Site) | 59,594 ADT • |
| Pellissippi Pkwy (South of Site) | 71,701 ADT • |
| Harden Valley                    | 17,696 ADT 🧶 |