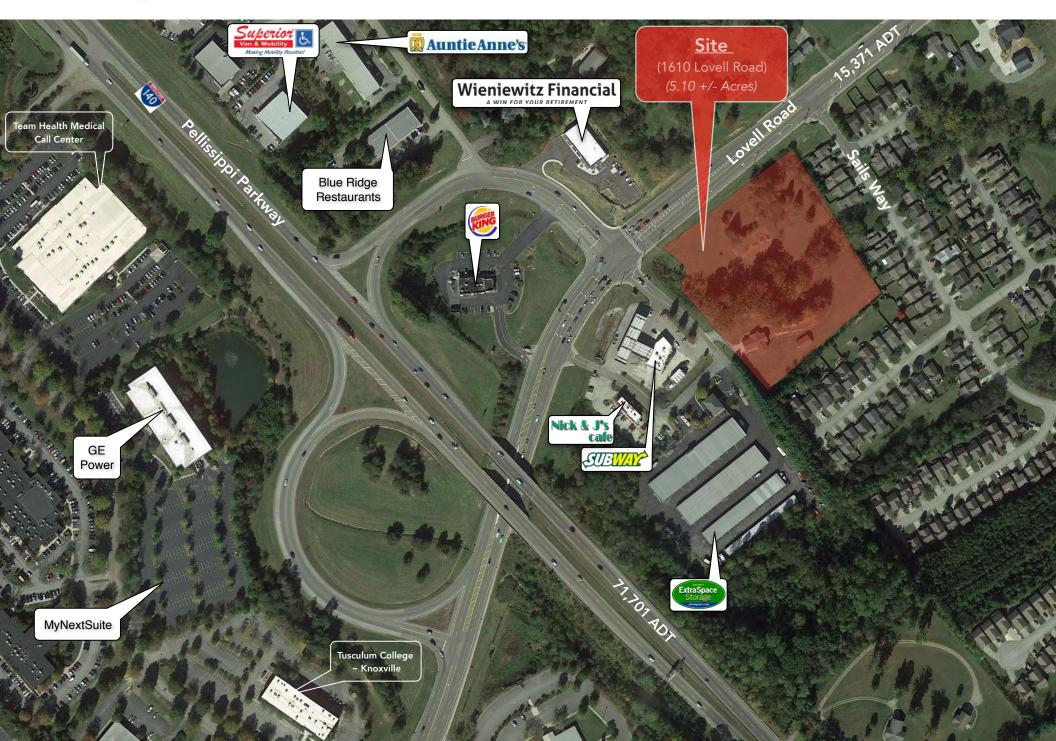

### **Market Overview**

- Property located on Lovell Road at Pellissippi Parkway intersection
- Large 5.10 +/- acre site at traffic signal intersection
- One of the fastest growing submarkets in the Knoxville MSA
- Easy access and visibility from Pellissippi Parkway
- High income area of Knox County
- Attractively priced

## **Traffic Counts**

| Lovell Road                      | 15,371 ADT • |
|----------------------------------|--------------|
| Pellissippi Pkwy (North of Site) | 59,594 ADT • |
| Pellissippi Pkwy (South of Site) | 71,701 ADT • |
| Harden Valley                    | 17,696 ADT 🧶 |

### Map

When you need to know, knowing is our business.

www.PLSurvey.com

Fax: (888) 232-8718 Toll Free