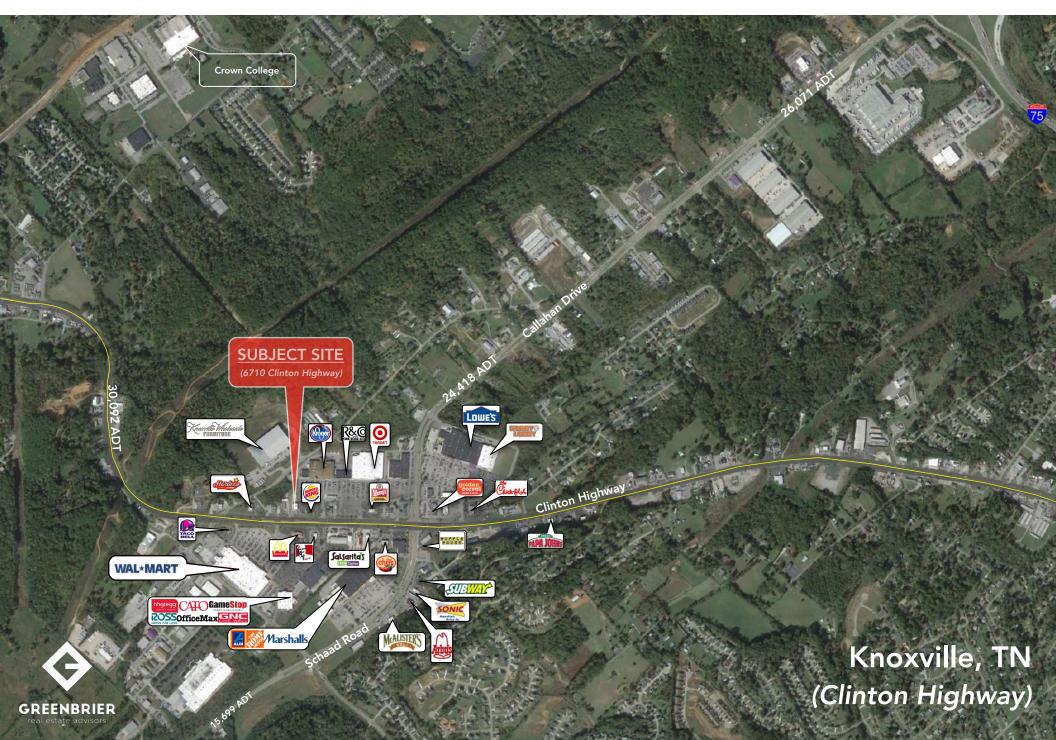

### **Market Overview**

- Property located on Clinton Highway
- Prominent location with great retail synergy
- Traffic counts of 30,092 ADT on Clinton Highway
- Major nearby retailers include: Wal-Mart, Kroger, Target,
   Marshalls, Aldi, The Home Depot, Lowe's, Hobby Lobby,
   Chili's, etc...
- Excellent visibility and view corridor
- Impressive daytime population of 110,551 within a 5 mile radius

### **Traffic Counts**

| Clinton Highway (Hwy 25) | 30,092 ADT | • |
|--------------------------|------------|---|
| Schaad Road              | 15,699 ADT | • |
| Callahan Drive           | 24,418 ADT | • |

## Map

7 SURVEYOR'S CERTIFICATE