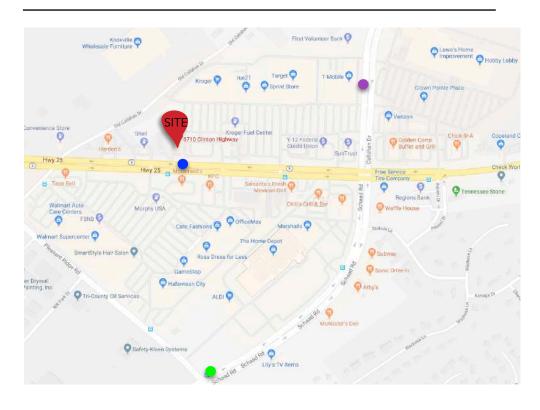

-------------------|----------|----------|----------|
| Population               | 3,324    | 42,821   | 121,976  |
| Average Household Income | \$56,261 | \$64,879 | \$60,690 |

### **Market Overview**

- Property located on Clinton Highway
- Prominent location with great retail synergy
- Traffic counts of 30,092 ADT on Clinton Highway
- Major nearby retailers include: Wal-Mart, Kroger, Target,
   Marshalls, Aldi, The Home Depot, Lowe's, Hobby Lobby,
   Chili's, etc...
- Excellent visibility and view corridor
- Impressive daytime population of 110,551 within a 5 mile radius

### **Traffic Counts**

| Clinton Highway (Hwy 25) | 30,092 ADT | • |
|--------------------------|------------|---|
| Schaad Road              | 15,699 ADT | • |
| Callahan Drive           | 24,418 ADT | • |

## Map























7 SURVEYOR'S CERTIFICATE

## Survey

#### 6710 Clinton Highway





8 DUMP, SUMP OR LANDFILL NOTE

THE IS TO CENTRY THAT THE MAP OR PLAT AND THE SURVEY ON WESS! IT IS BREST DREW MADE IN ACCORDANCE WITH THE 2011 WINNING STRIKMED DETAIL RECURRENTS FOR ALTA/ACSI LAND THE SURVEYS, JOHNLY ESTRIJUSED AND OWNED THAT AND AND SEPS, AND ROLLESS TIMES, 2, 2, 4, 4, 6, 6, 6, 9, 76). TRENDER, THE FIRST THE ADDRESS THAT AND ADDRESS THE STRIPP OF THE ADDRESS THAT AND ADDRESS THE STRIPP OF THE ADDRESS THAT AND ADDRESS THE ADDRESS THAT ADDRESS T







## Street Views

6710 Clinton Highway









# Income Map





## Demographic Summary-

(5 Mile Radius)

#### **KEY FACTS**

121,976

Population



Average Household Size



Median Age

\$46,357

Median Household Income

#### **EDUCATI