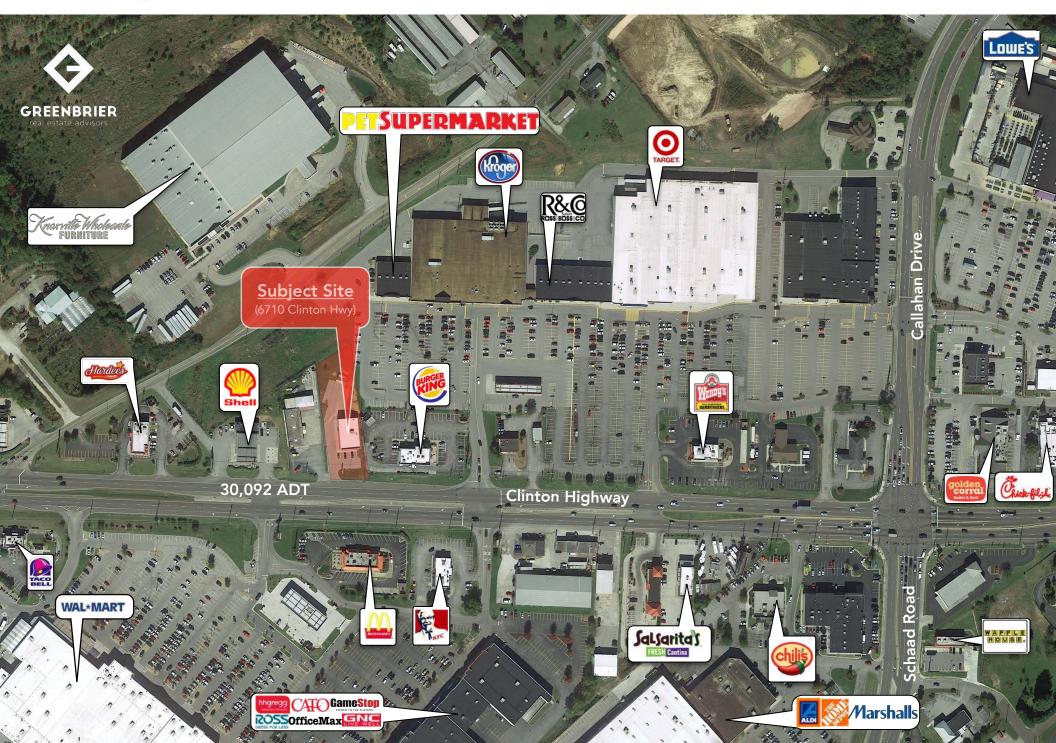

### **Market Overview**

- Property located on Clinton Highway
- Prominent location with great retail synergy
- Traffic counts of 30,092 ADT on Clinton Highway
- Major nearby retailers include: Wal-Mart, Kroger, Target,
   Marshalls, Aldi, The Home Depot, Lowe's, Hobby Lobby,
   Chili's, etc...
- Excellent visibility and view corridor
- Impressive daytime population of 110,551 within a 5 mile radius

## Map

7 SURVEYOR'S CERTIFICATE