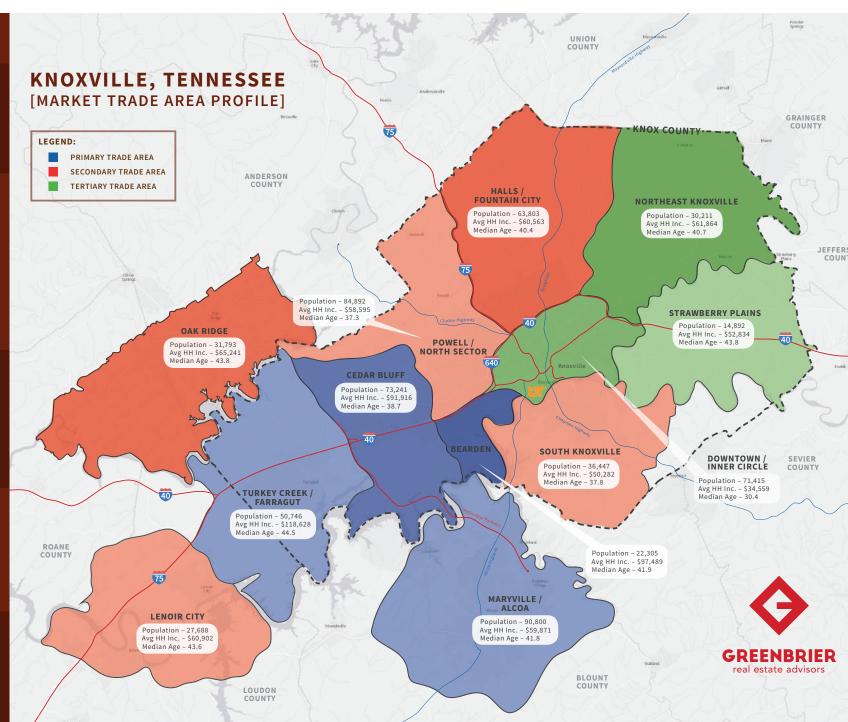

on)               | 1,466      |
| Maryville College                    | 1,213      |
| Tennessee Wesleyan College           | 1,080      |
| South College                        | 1,010      |
| Johnson University                   | 845        |
|                                      |            |

| AREA HOSPITALS                         | # of Beds |
|----------------------------------------|-----------|
| University of Tennessee Medical Center | 581       |
| Fort Sanders Regional Medical Center   | 517       |
| St. Mary's Medical Center              | 473       |
| Baptist Hospital of East Tennessee     | 329       |
| Parkwest Medical Center                | 320       |
| Lakeshore Mental Health Institute      | 250       |
| East Tennessee Children's Hospital     | 240       |