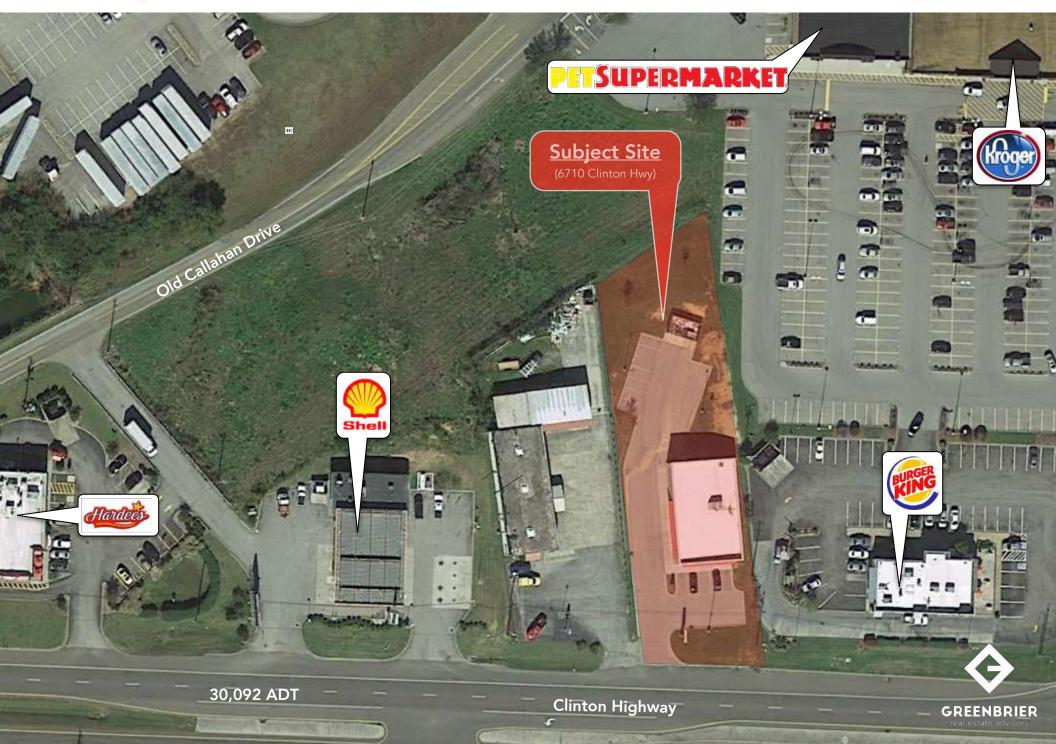

### **Market Overview**

- Property located on Clinton Highway
- Prominent location with great retail synergy
- Traffic counts of 30,092 ADT on Clinton Highway
- Major nearby retailers include: Wal-Mart, Kroger, Target,
   Marshalls, Aldi, The Home Depot, Lowe's, Hobby Lobby,
   Chili's, etc...
- Excellent visibility and view corridor
- Impressive daytime population of 110,551 within a 5 mile radius

## Map

7 SURVEYOR'S CERTIFICATE