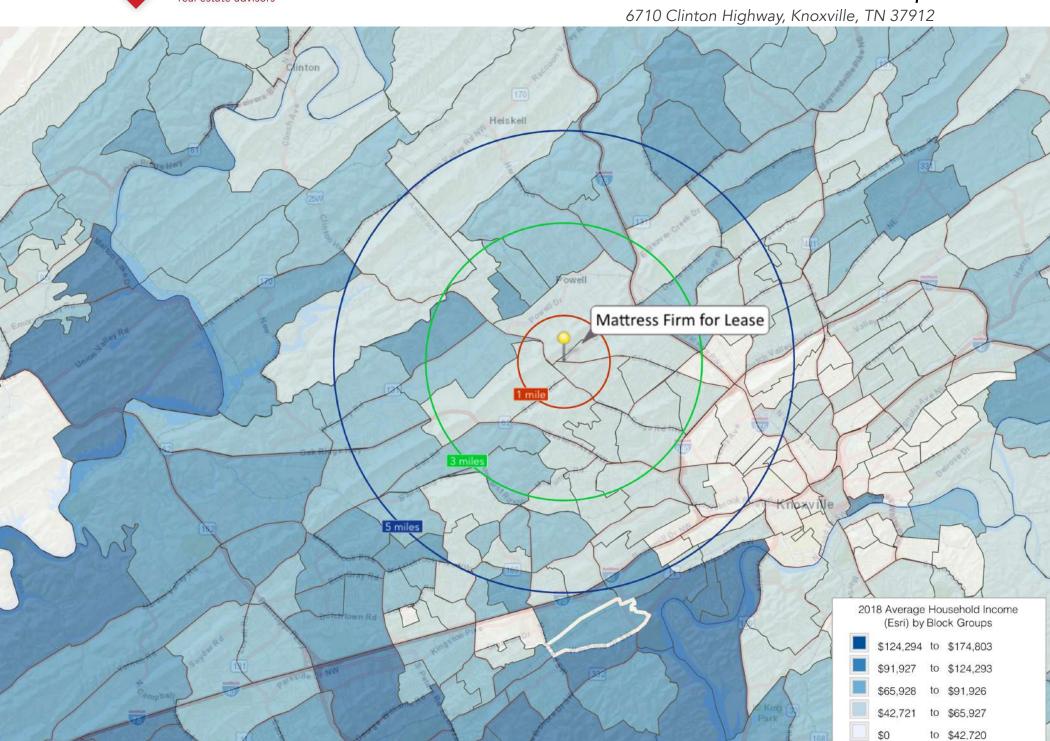

# Income Map

## Demographic Summary-

(5 Mile Radius)

#### Average Household Income

\$60,690

2017 Average Household Income