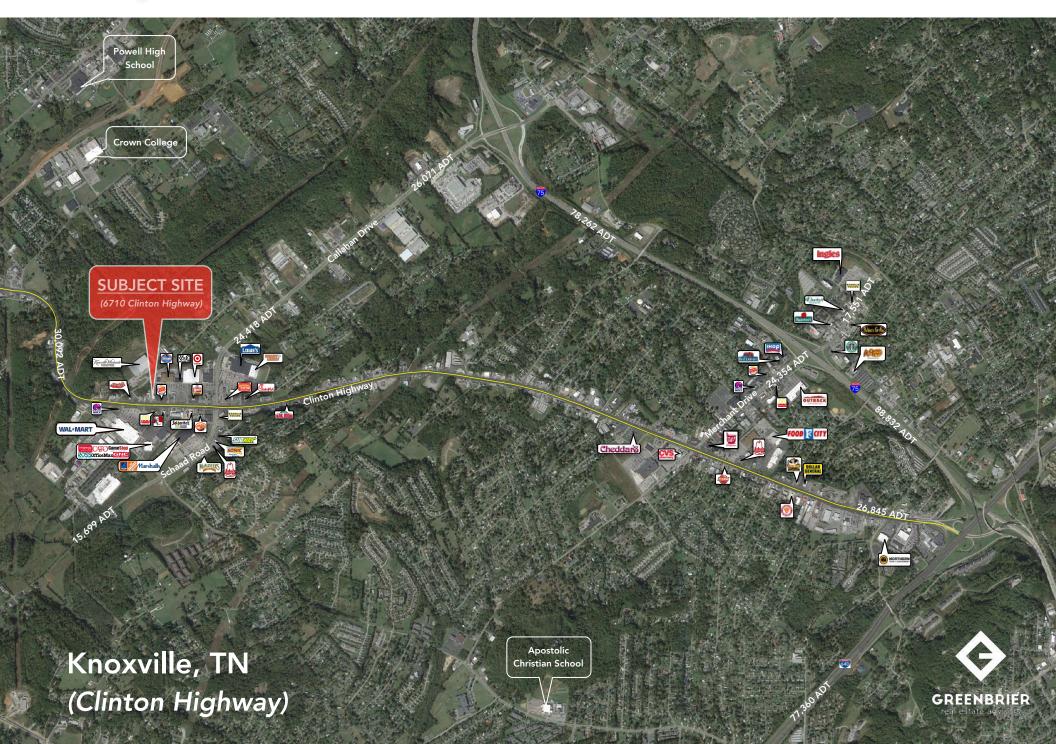

### **Market Overview**

- Property located on Clinton Highway
- Prominent location with great retail synergy
- Traffic counts of 30,092 ADT on Clinton Highway
- Major nearby retailers include: Wal-Mart, Kroger, Target,
   Marshalls, Aldi, The Home Depot, Lowe's, Hobby Lobby,
   Chili's, etc...
- Excellent visibility and view corridor
- Impressive daytime population of 110,551 within a 5 mile radius

### **Traffic Counts**

| Clinton Highway (Hwy 25) | 30,092 ADT | • |
|--------------------------|------------|---|
| Schaad Road              | 15,699 ADT | • |
| Callahan Drive           | 24,418 ADT | • |