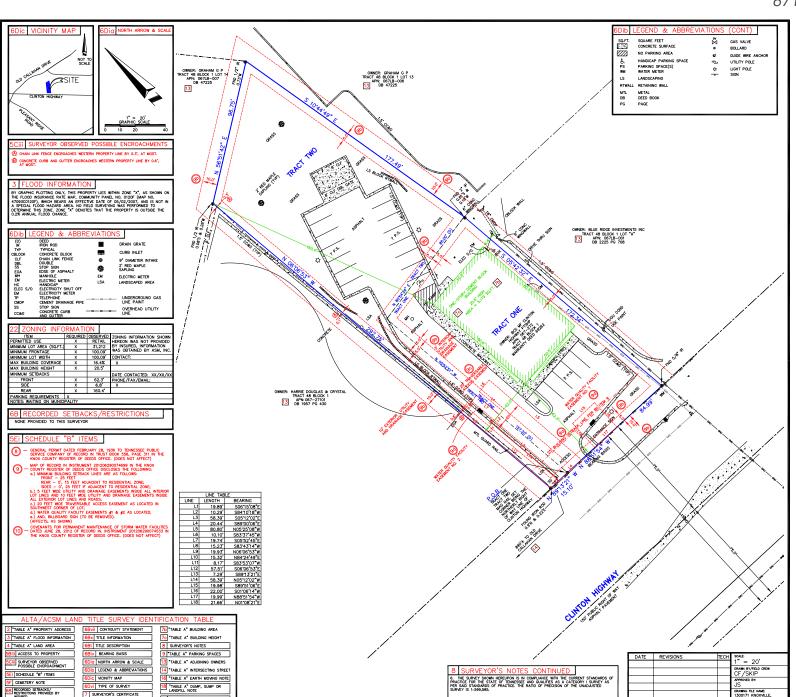

## Survey

#### 6710 Clinton Highway

8 DUMP, SUMP OR LANDFILL NOTE

THE IS TO CENTRY THAT THE MAP OR PLAT AND THE SURVEY ON WESS! IT IS BREST DREW MADE IN ACCORDANCE WITH THE 2011 WINNING STRIKMED DETAIL RECURRENTS FOR ALTA/ACSI LAND THE SURVEYS, JOHNLY ESTRIJUSED AND OWNED THAT AND AND SEPS, AND ROLLESS TIMES, 2, 2, 4, 4, 6, 6, 6, 9, 76). TRENDER, THE FIRST THE ADDRESS THAT AND ADDRESS THE STRIPP OF THE ADDRESS THAT AND ADDRESS THE STRIPP OF THE ADDRESS THAT AND ADDRESS THE ADDRESS THAT ADDRESS T