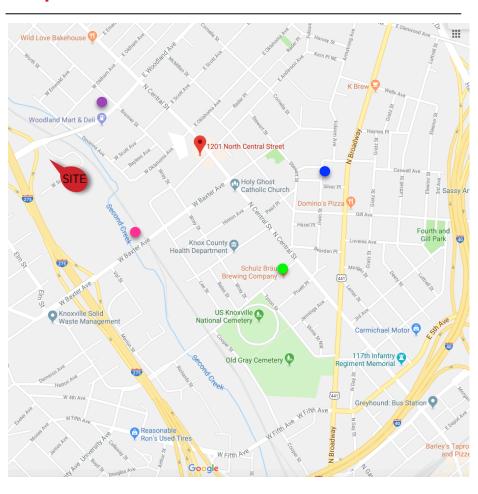

## Map

(1501 Cline Street)

### **Market Overview**

- Multi-purpose bldg. for Sale located on Cline St. just off I-275 at Woodland Ave.
- Space offers a wide range of use opportunities
- Centrally located near historic neighborhoods of Old North Knox and 4th & Gill and only 1.5 miles from Downtown Knoxville
- Growing entertainment and restaurant area
- Area retailers include: Three Rivers Market, Central Flats & Taps, K Brew, Schultz
   Brau Brewing Company, etc...
- Service parking lot with ample spaces