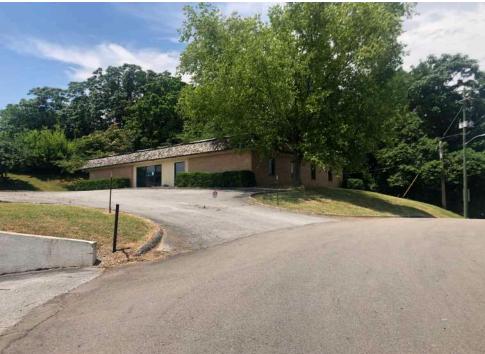

# **Property Details**

| Name          | Office for Sale ~ North Knoxville                                                                                                    |
|---------------|--------------------------------------------------------------------------------------------------------------------------------------|
| Address       | 1501 Cline Street<br>Knoxville, TN 37921                                                                                             |
| Building Size | 3,800 +/- SF                                                                                                                         |
| Lot Size      | 0.52 +/- Acres                                                                                                                       |
| Price         | \$199,900.00                                                                                                                         |
| **Note        | Building SE diagonally across is also available for sale (5,800 $SF + /-$ ) ~ 1455 Cline Street **Please see agent for more details. |

### **Market Overview**

- Multi-purpose bldg. for Sale located on Cline St. just off I-275 at Woodland Ave.
- Space offers a wide range of use opportunities
- Centrally located near historic neighborhoods of Old North Knox and 4th & Gill and only 1.5 miles from Downtown Knoxville
- Growing entertainment and restaurant area
- Area retailers include: Three Rivers Market, Central Flats & Taps, K Brew, Schultz
   Brau Brewing Company, etc...
- Service parking lot with ample spaces