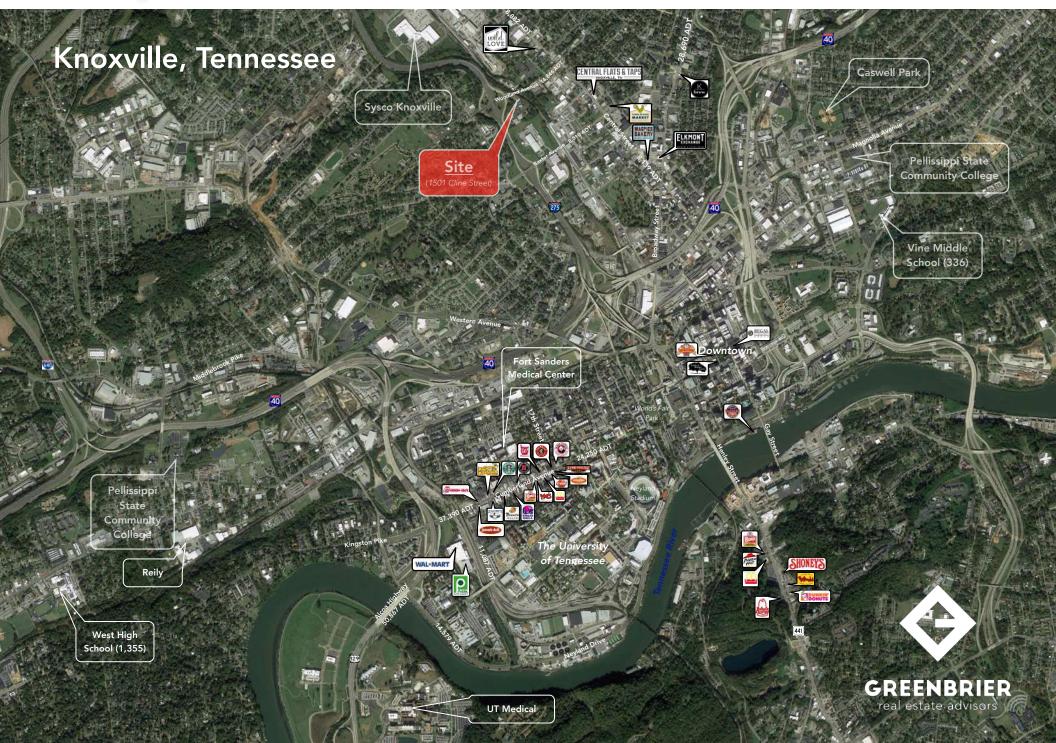

### **Market Overview**

- Multi-purpose bldg. for Sale located on Cline St. just off I-275 at Woodland Ave.
- Space offers a wide range of use opportunities
- Centrally located near historic neighborhoods of Old North Knox and 4th & Gill and only 1.5 miles from Downtown Knoxville
- Growing entertainment and restaurant area
- Area retailers include: Three Rivers Market, Central Flats & Taps, K Brew, Schultz
   Brau Brewing Company, etc...
- Service parking lot with ample spaces