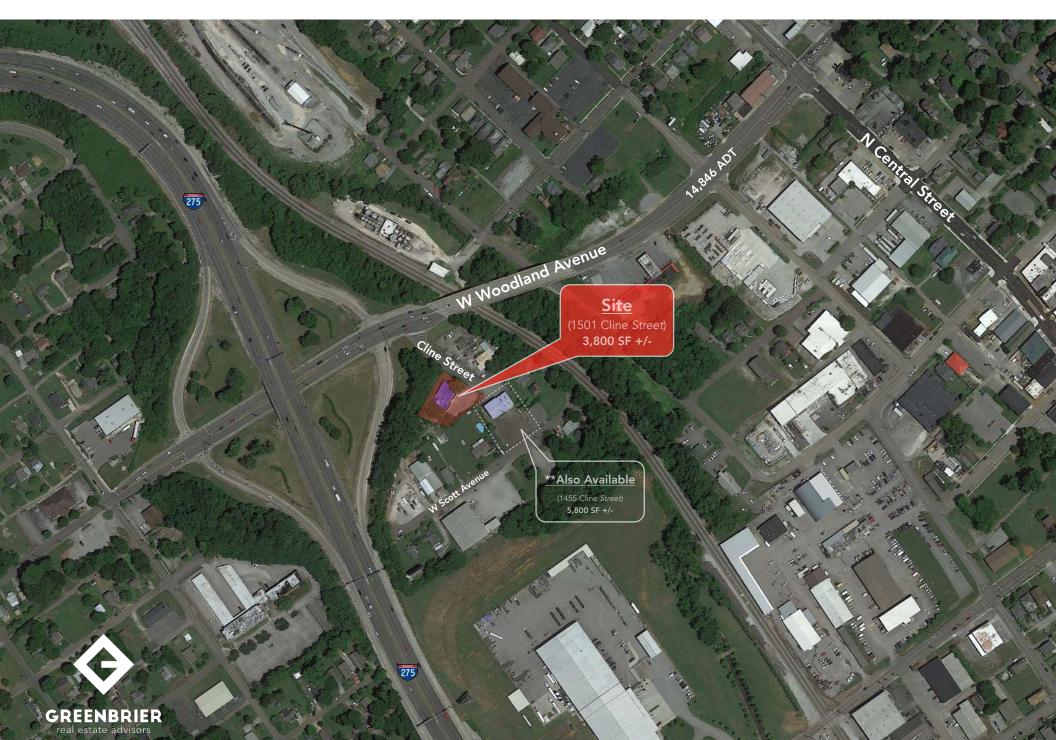

# **Property Details**

| Name          | Office for Sale ~ North Knoxville                                                                                                    |
|---------------|--------------------------------------------------------------------------------------------------------------------------------------|
| Address       | 1501 Cline Street<br>Knoxville, TN 37921                                                                                             |
| Building Size | 3,800 +/- SF                                                                                                                         |
| Lot Size      | 0.52 +/- Acres                                                                                                                       |
| Price         | \$199,900.00                                                                                                                         |
| **Note        | Building SE diagonally across is also available for sale (5,800 $SF + /-$ ) ~ 1455 Cline Street **Please see agent for more details. |

### **Market Overview**

- Multi-purpose bldg. for Sale located on Cline St. just off I-275 at Woodland Ave.
- Space offers a wide range of use opportunities
- Centrally located near historic neighborhoods of Old North Knox and 4th & Gill and only 1.5 miles from Downtown Knoxville
- Growing entertainment and restaurant area
- Area retailers include: Three Rivers Market, Central Flats & Taps, K Brew, Schultz
   Brau Brewing Company, etc...
- Service parking lot with ample spaces

## **Traffic Counts**

| W Woodland Avenue | 14,846 ADT • |
|-------------------|--------------|
| W Baxter Avenue   | 8,510 ADT •  |
| N Central Street  | 8,139 ADT •  |
| N Broadway Street | 28,690 ADT • |

## Map

(1501 Cline Street)