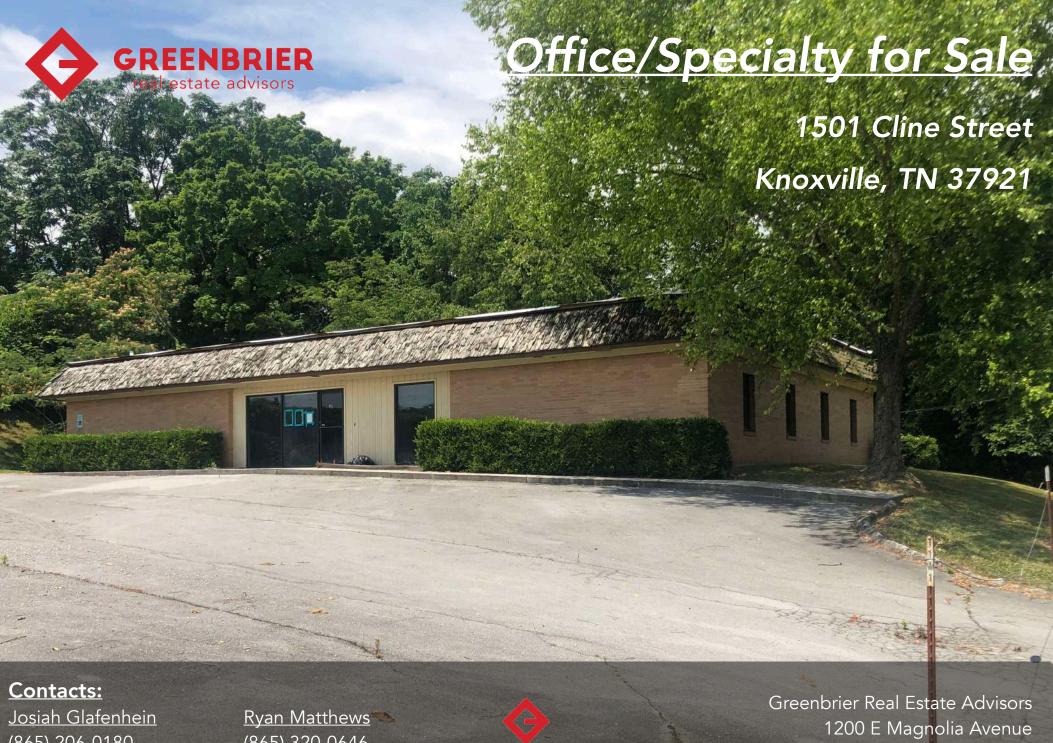

# **Property Details**

| Name          | Office for Sale ~ North Knoxville                                                                                                    |
|---------------|--------------------------------------------------------------------------------------------------------------------------------------|
| Address       | 1501 Cline Street<br>Knoxville, TN 37921                                                                                             |
| Building Size | 3,800 +/- SF                                                                                                                         |
| Lot Size      | 0.52 +/- Acres                                                                                                                       |
| Price         | \$199,900.00                                                                                                                         |
| **Note        | Building SE diagonally across is also available for sale (5,800 $SF + /-$ ) ~ 1455 Cline Street **Please see agent for more details. |

### **Market Overview**

- Multi-purpose bldg. for Sale located on Cline St. just off I-275 at Woodland Ave.
- Space offers a wide range of use opportunities
- Centrally located near historic neighborhoods of Old North Knox and 4th & Gill and only 1.5 miles from Downtown Knoxville
- Growing entertainment and restaurant area
- Area retailers include: Three Rivers Market, Central Flats & Taps, K Brew, Schultz
   Brau Brewing Company, etc...
- Service parking lot with ample spaces