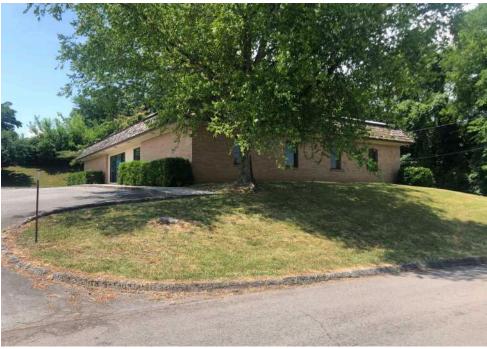

# **Property Details**

| Name          | Office for Sale ~ North Knoxville                                                                                                    |
|---------------|--------------------------------------------------------------------------------------------------------------------------------------|
| Address       | 1501 Cline Street<br>Knoxville, TN 37921                                                                                             |
| Building Size | 3,800 +/- SF                                                                                                                         |
| Lot Size      | 0.52 +/- Acres                                                                                                                       |
| Price         | \$199,900.00                                                                                                                         |
| **Note        | Building SE diagonally across is also available for sale (5,800 $SF + /-$ ) ~ 1455 Cline Street **Please see agent for more details. |

### **Market Overview**

- Multi-purpose bldg. for Sale located on Cline St. just off I-275 at Woodland Ave.
- Space offers a wide range of use opportunities
- Centrally located near historic neighborhoods of Old North Knox and 4th & Gill and only 1.5 miles from Downtown Knoxville
- Growing entertainment and restaurant area
- Area retailers include: Three Rivers Market, Central Flats & Taps, K Brew, Schultz
   Brau Brewing Company, etc...
- Service parking lot with ample spaces