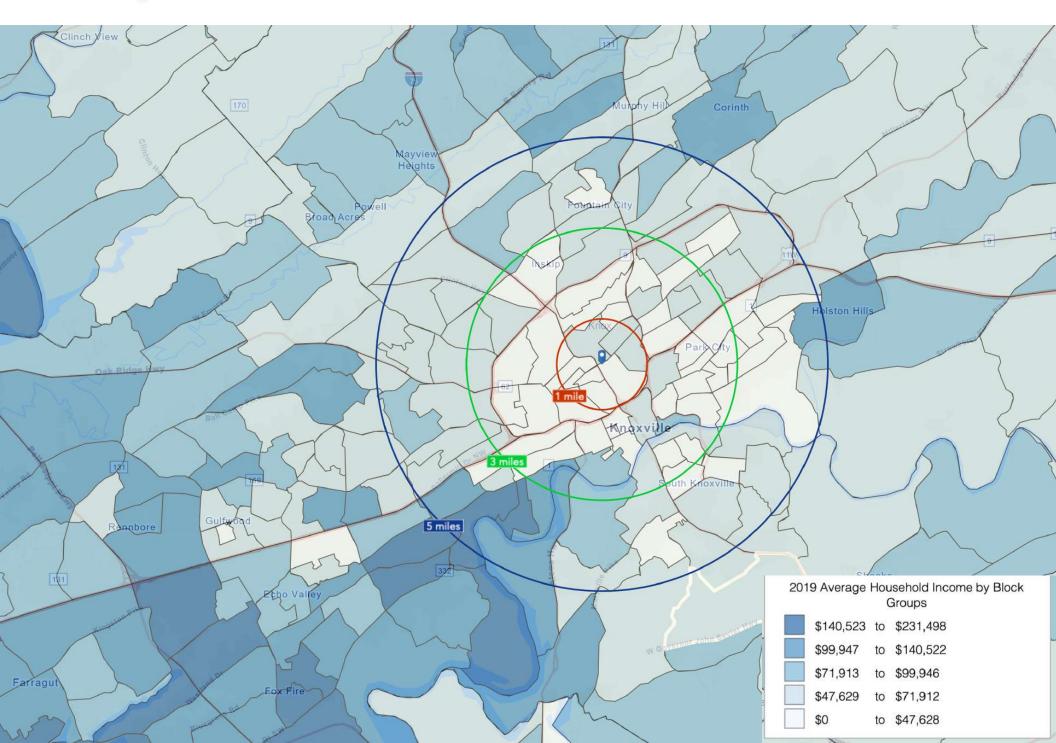

# **Demographic Snapshot**

|                          | 1 Mile   | 3 Mile   | 5 Mile   |
|--------------------------|----------|----------|----------|
| Population               | 11,089   | 84,422   | 161,251  |
| Average Household Income | \$43,815 | \$42,125 | \$52,855 |

# Demographic Summary-

(5 Mile Radius)