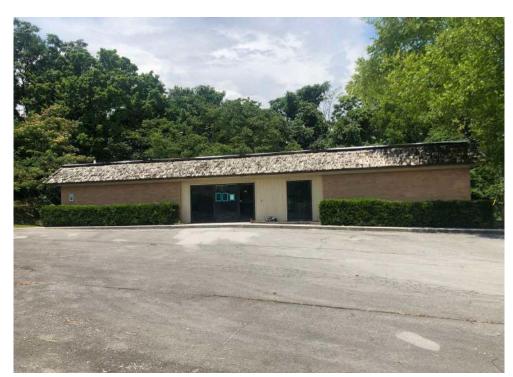

# **Property Details**

| Name          | Office for Sale ~ North Knoxville                                                                                                    |
|---------------|--------------------------------------------------------------------------------------------------------------------------------------|
| Address       | 1501 Cline Street<br>Knoxville, TN 37921                                                                                             |
| Building Size | 3,800 +/- SF                                                                                                                         |
| Lot Size      | 0.52 +/- Acres                                                                                                                       |
| Price         | \$199,900.00                                                                                                                         |
| **Note        | Building SE diagonally across is also available for sale (5,800 $SF + /-$ ) ~ 1455 Cline Street **Please see agent for more details. |

### **Market Overview**

- Multi-purpose bldg. for Sale located on Cline St. just off I-275 at Woodland Ave.
- Space offers a wide range of use opportunities
- Centrally located near historic neighborhoods of Old North Knox and 4th & Gill and only 1.5 miles from Downtown Knoxville
- Growing entertainment and restaurant area
- Area retailers include: Three Rivers Market, Central Flats & Taps, K Brew, Schultz
   Brau Brewing Company, etc...
- Service parking lot with ample spaces