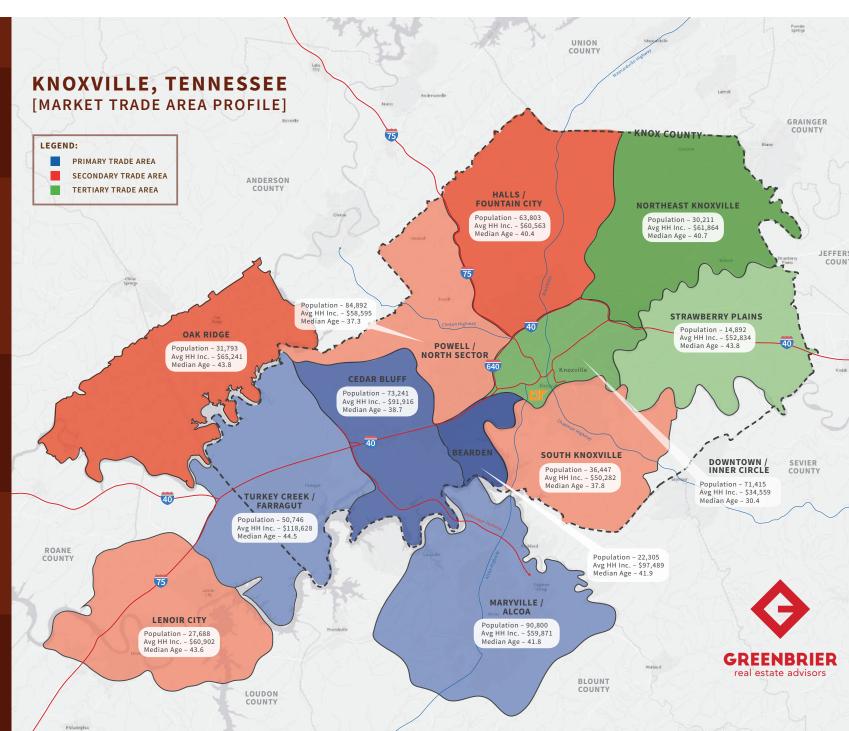

# MARKET ECONOMIC INFORMATION POPULATION FIGURES Knoxville, TN DMA 1,346,917 Ranked 62nd out of 210 DMA markets in U.S. KNOXVILLE, TN MSA 837,571 CITY OF KNOXVILLE POPULATION 178,874 KNOX COUNTY POPULATION 432,226