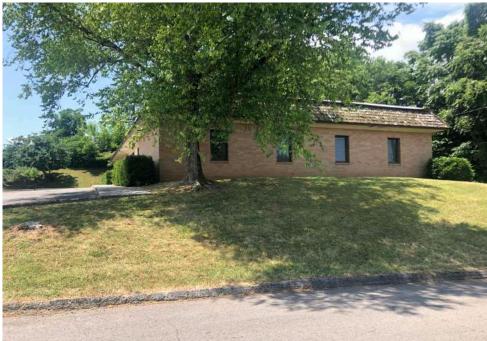

# **Property Details**

| Name          | Office for Sale ~ North Knoxville                                                                                                    |
|---------------|--------------------------------------------------------------------------------------------------------------------------------------|
| Address       | 1501 Cline Street<br>Knoxville, TN 37921                                                                                             |
| Building Size | 3,800 +/- SF                                                                                                                         |
| Lot Size      | 0.52 +/- Acres                                                                                                                       |
| Price         | \$199,900.00                                                                                                                         |
| **Note        | Building SE diagonally across is also available for sale (5,800 $SF + /-$ ) ~ 1455 Cline Street **Please see agent for more details. |

### **Market Overview**

- Multi-purpose bldg. for Sale located on Cline St. just off I-275 at Woodland Ave.
- Space offers a wide range of use opportunities
- Centrally located near historic neighborhoods of Old North Knox and 4th & Gill and only 1.5 miles from Downtown Knoxville
- Growing entertainment and restaurant area
- Area retailers include: Three Rivers Market, Central Flats & Taps, K Brew, Schultz
   Brau Brewing Company, etc...
- Service parking lot with ample spaces