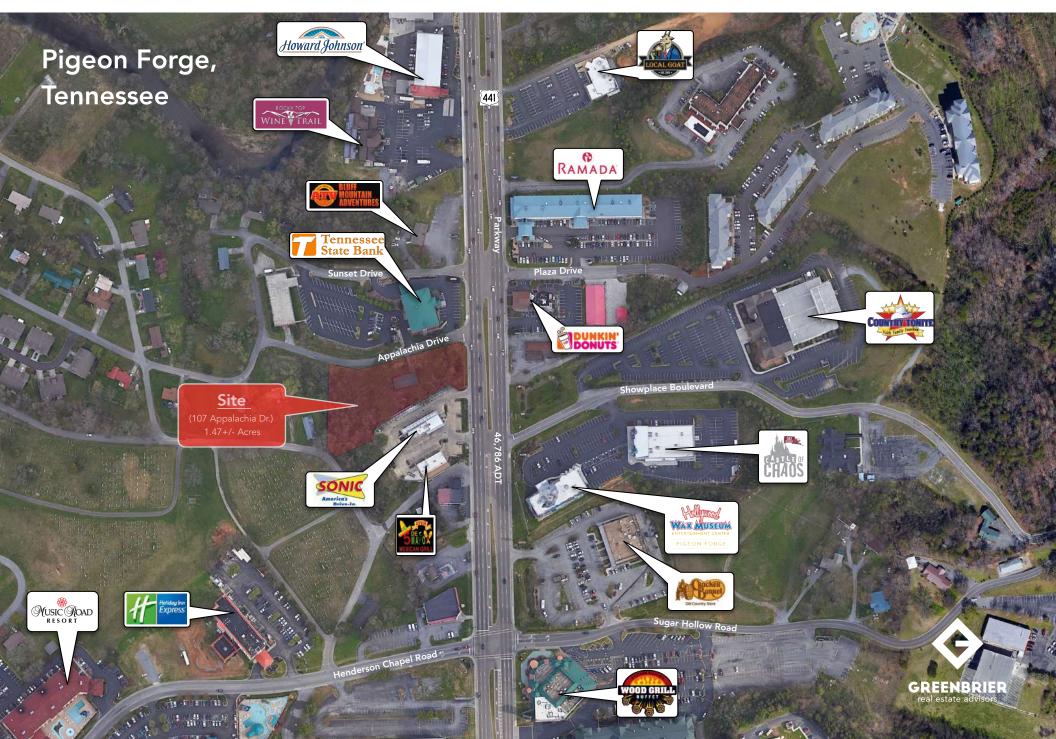

### **Market Overview**

- Land Parcel Available on the Parkway adjacent to Sonic
- Located in the heart of Pigeon Forge en route to the Great
  Smoky Mountain National Park
- Excellent traffic counts
- Rare fee simple opportunity in Pigeon Forge

### Map