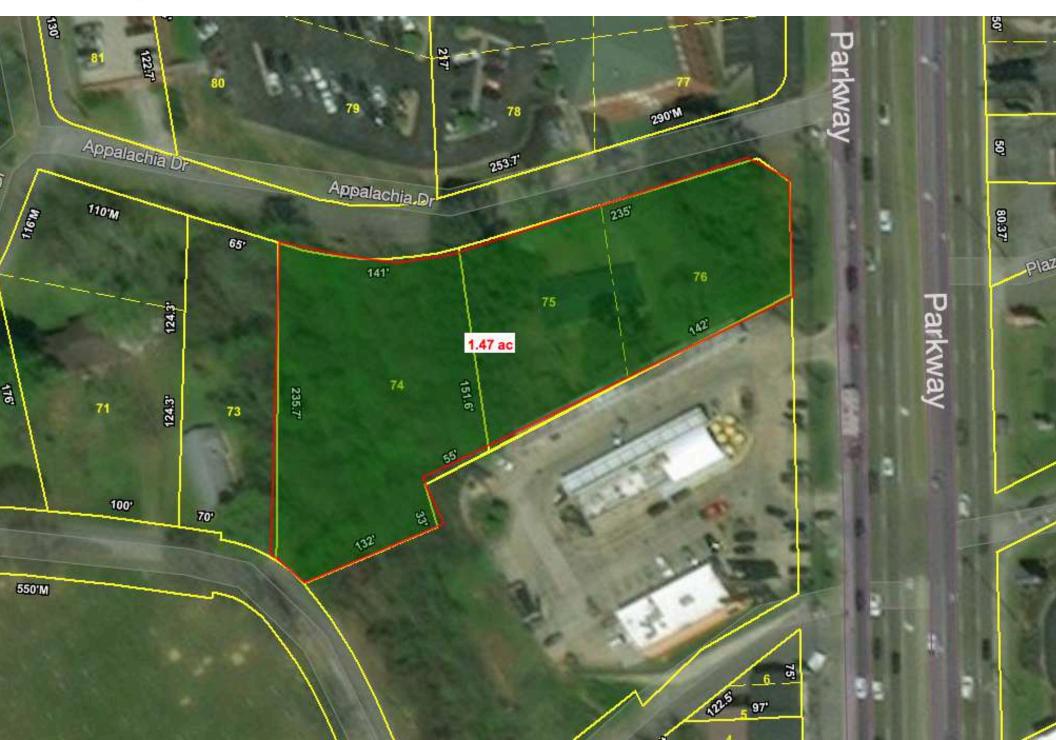

### **Property Details**

| Name       | Land For Sale ~ Pigeon Forge                                      |
|------------|-------------------------------------------------------------------|
| Address    | 107 Appalachia Drive (Parkway Frontage)<br>Pigeon Forge, TN 37836 |
| Lot Size   | 1.47 +/- Acres                                                    |
| Sale Price | See Agent for details                                             |

### Map