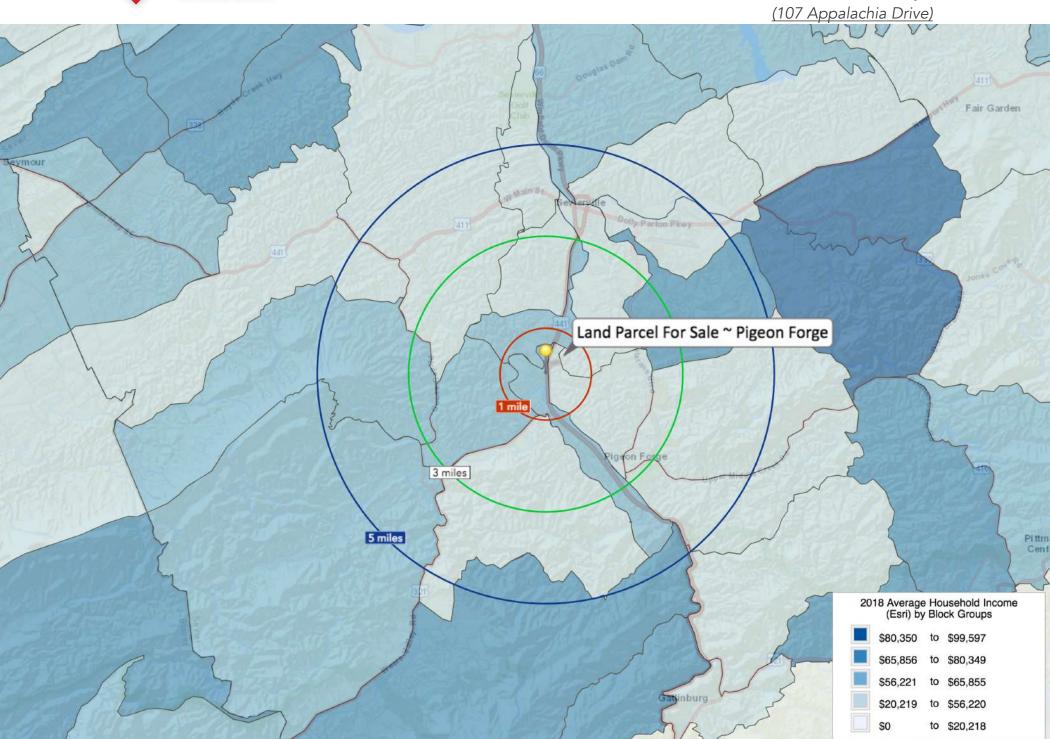

### **Demographic Snapshot**

|                          | 1 Mile   | 3 Mile   | 5 Mile   |
|--------------------------|----------|----------|----------|
| Population               | 1,173    | 12,891   | 28,525   |
| Average Household Income | \$57,371 | \$53,966 | \$56,375 |

# Income Map