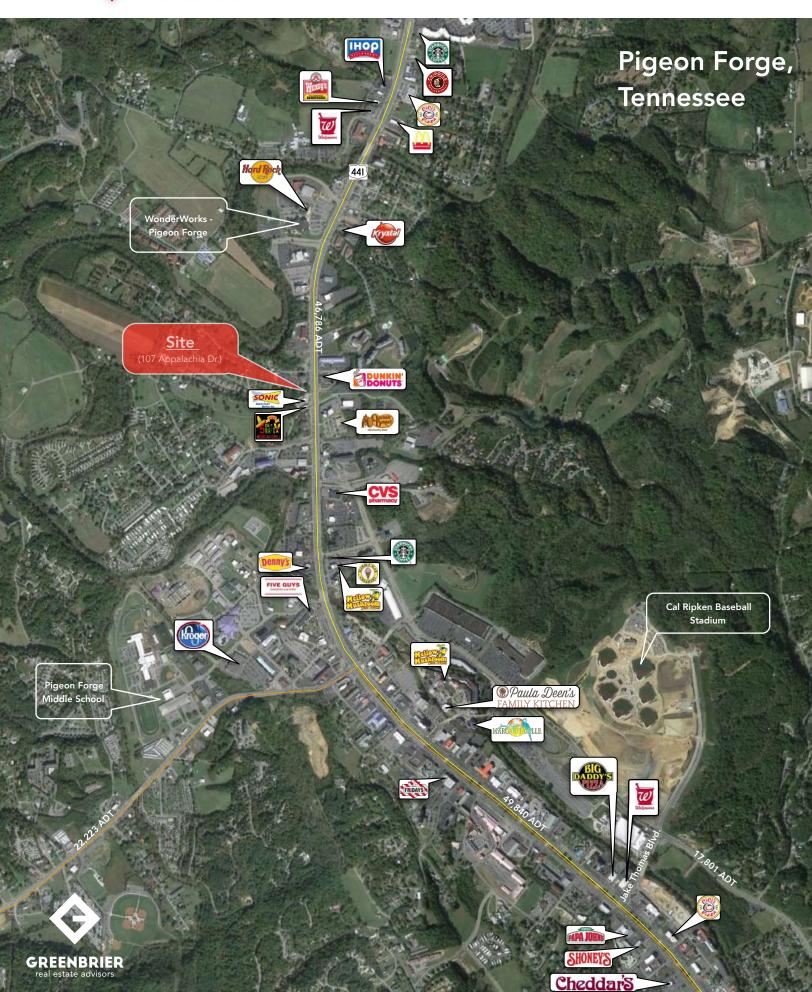

### **Market Overview**

- Land Parcel Available on the Parkway adjacent to Sonic
- Located in the heart of Pigeon Forge en route to the Great
  Smoky Mountain National Park
- Excellent traffic counts
- Rare fee simple opportunity in Pigeon Forge

### Map