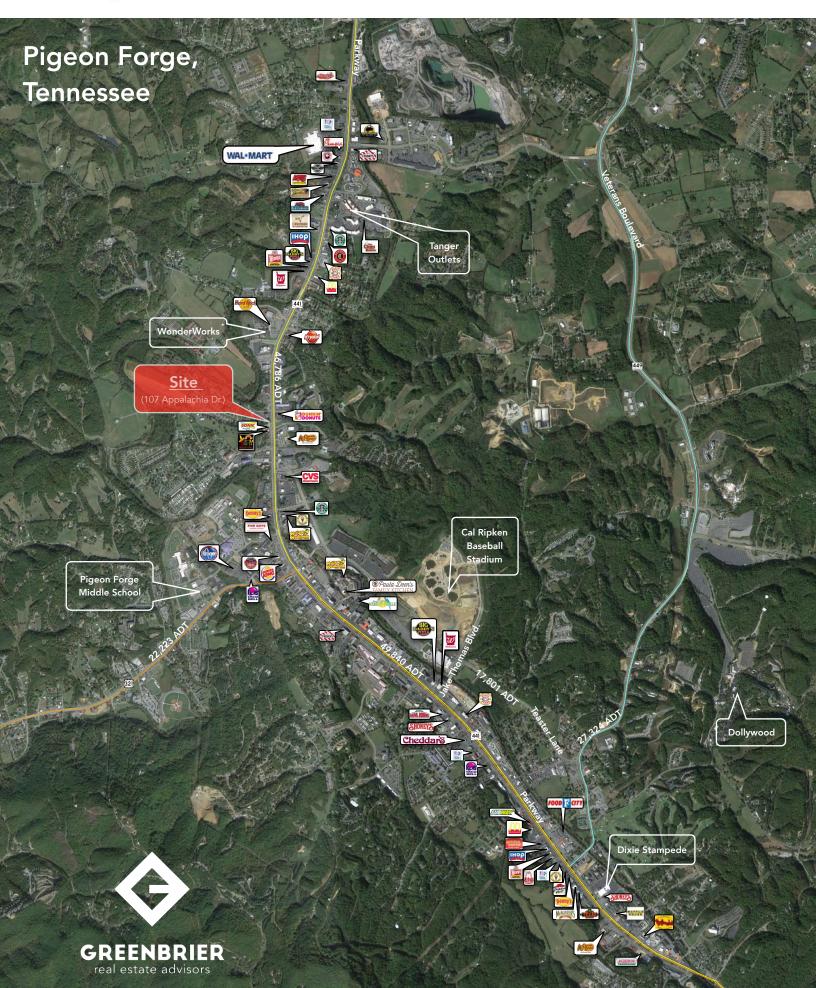

### Map

### **Market Overview**

- Land Parcel Available on the Parkway adjacent to Sonic
- Located in the heart of Pigeon Forge en route to the Great
  Smoky Mountain National Park
- Excellent traffic counts
- Rare fee simple opportunity in Pigeon Forge

### **Traffic Counts**

| Appalachia Drive | N/A        |
|------------------|------------|
| Parkway          | 49,840 ADT |