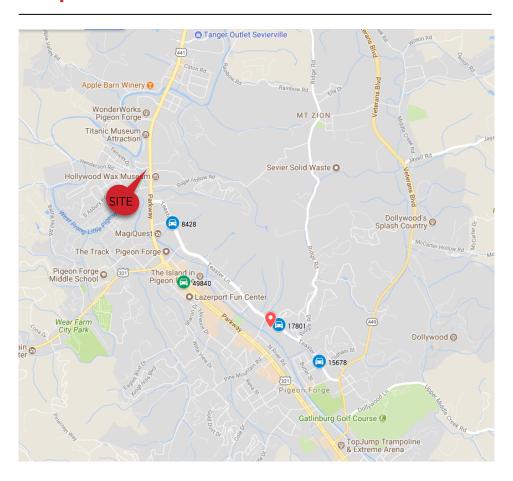

### Map

# Land For Sale ~ Pigeon Forge

1.47 +/- Acres

107 Appalachia Drive (Parkway Frontage)

Pigeon Forge, TN 37836

### **Property Details**

| Name       | Land For Sale ~ Pigeon Forge                                      |
|------------|-------------------------------------------------------------------|
| Address    | 107 Appalachia Drive (Parkway Frontage)<br>Pigeon Forge, TN 37836 |
| Lot Size   | 1.47 +/- Acres                                                    |
| Sale Price | See Agent for details                                             |