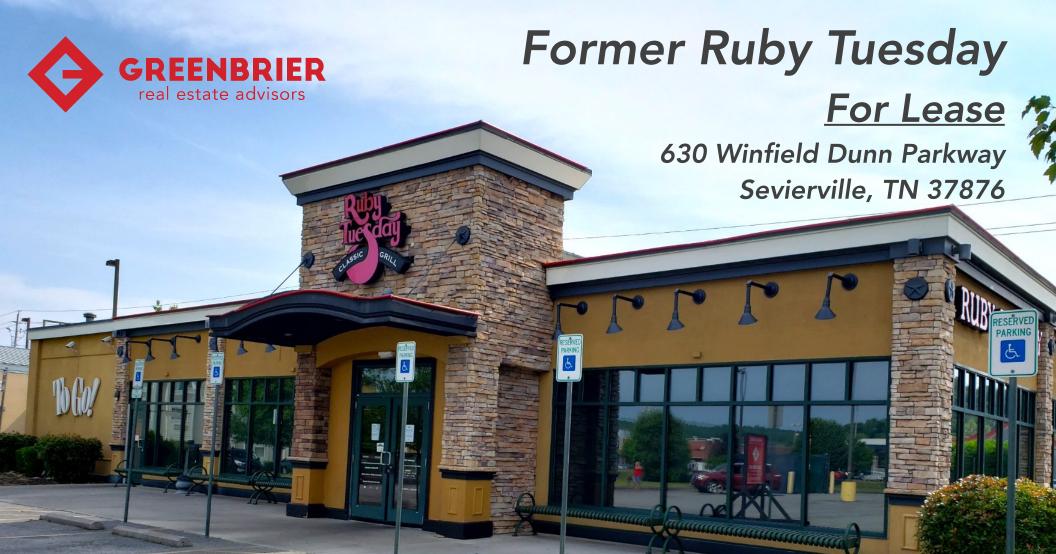

# **Property Details**

| Name          | Former Ruby Tuesday For Lease                      |
|---------------|----------------------------------------------------|
| Address       | 630 Winfield Dunn Parkway<br>Sevierville, TN 37876 |
| Building Size | 4,680 SF +/-                                       |
| Price         | See Agent                                          |

#### **Market Overview**

- Former Ruby Tuesday Restaurant for Lease located in Sevierville,
   TN en route to the Great Smoky Mountain National Park
- Great retail synergy in the area with big box retailers such as Kroger, Lowe's, The Home Depot, Aldi's, Cracker Barrel, Starbuck's, etc...
- New Publix and Hamrick's under construction
- High volume traffic counts in premier retail corridor