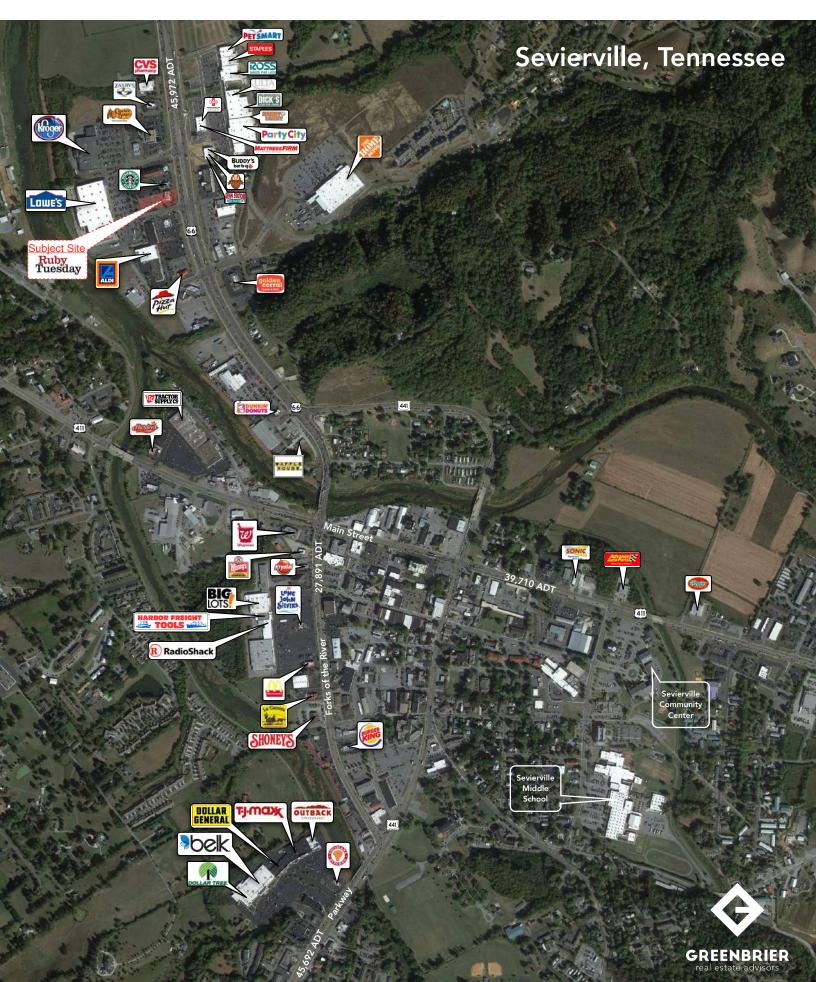

#### **Market Overview**

- Former Ruby Tuesday Restaurant for Lease located in Sevierville,
   TN en route to the Great Smoky Mountain National Park
- Great retail synergy in the area with big box retailers such as Kroger, Lowe's, The Home Depot, Aldi's, Cracker Barrel, Starbuck's, etc...
- New Publix and Hamrick's under construction
- High volume traffic counts in premier retail corridor

### **Traffic Counts**

| Winfield Dunn Parkway | 45,972 ADT 🔵 |
|-----------------------|--------------|
| Main Street           | 39,710 ADT • |