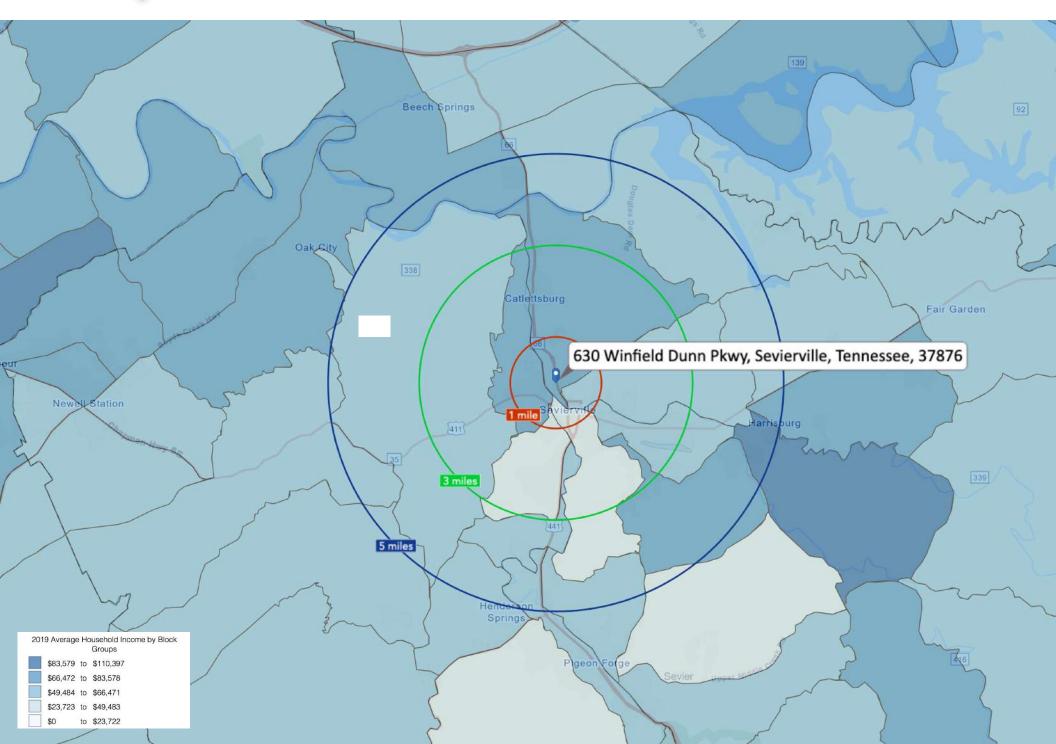

# **Demographic Snapshot**

|                          | 1 Mile   | 3 Mile   | 5 Mile   |
|--------------------------|----------|----------|----------|
| Population               | 2,351    | 13,640   | 28,550   |
| Average Household Income | \$72,098 | \$56,897 | \$61,066 |

2.8%

13,061

Unemployment Rate

Services

630 Winfield Dunn Pkwy, Sevierville, Tennessee, 37876

Average Household Income

\$61,066

2019 Average Household Income