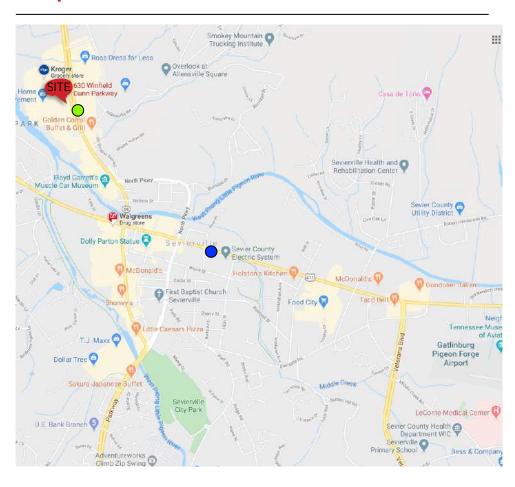

## Map

#### **Market Overview**

- Former Ruby Tuesday Restaurant for Lease located in Sevierville,
   TN en route to the Great Smoky Mountain National Park
- Great retail synergy in the area with big box retailers such as Kroger, Lowe's, The Home Depot, Aldi's, Cracker Barrel, Starbuck's, etc...
- New Publix and Hamrick's under construction
- High volume traffic counts in premier retail corridor