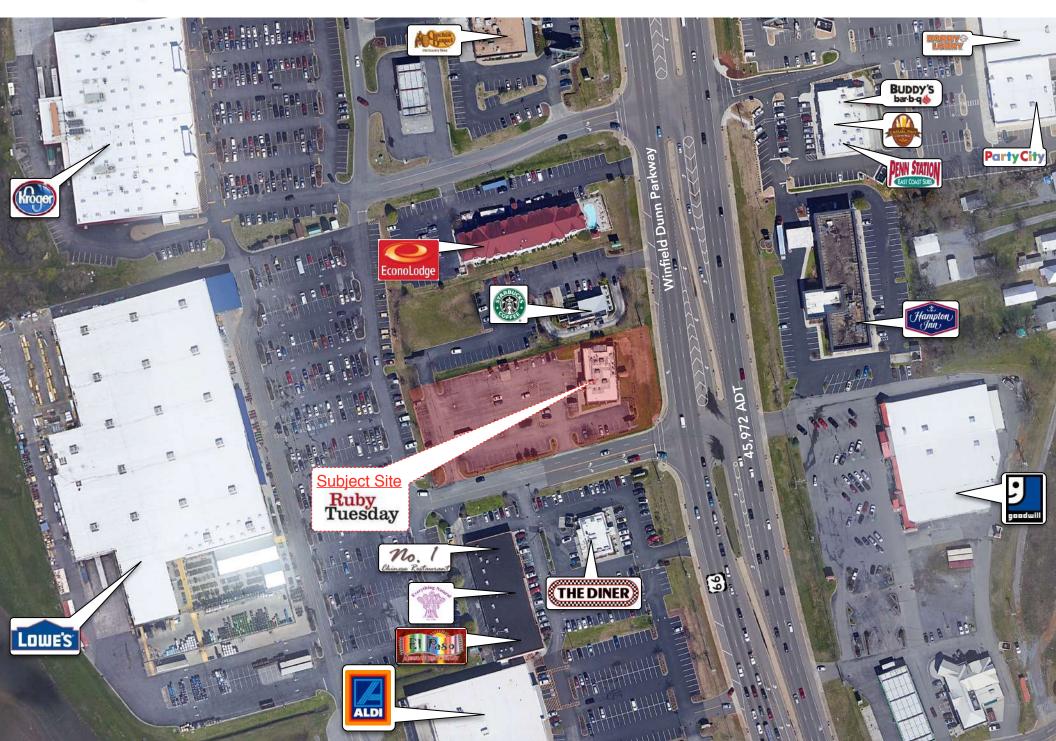

# **Property Details**

| Name          | Former Ruby Tuesday For Lease                      |
|---------------|----------------------------------------------------|
| Address       | 630 Winfield Dunn Parkway<br>Sevierville, TN 37876 |
| Building Size | 4,680 SF +/-                                       |
| Price         | See Agent                                          |

#### **Market Overview**

- Former Ruby Tuesday Restaurant for Lease located in Sevierville,
   TN en route to the Great Smoky Mountain National Park
- Great retail synergy in the area with big box retailers such as Kroger, Lowe's, The Home Depot, Aldi's, Cracker Barrel, Starbuck's, etc...
- New Publix and Hamrick's under construction
- High volume traffic counts in premier retail corridor

### **Traffic Counts**

| Winfield Dunn Parkway | 45,972 ADT 🔵 |
|-----------------------|--------------|
| Main Street           | 39,710 ADT • |