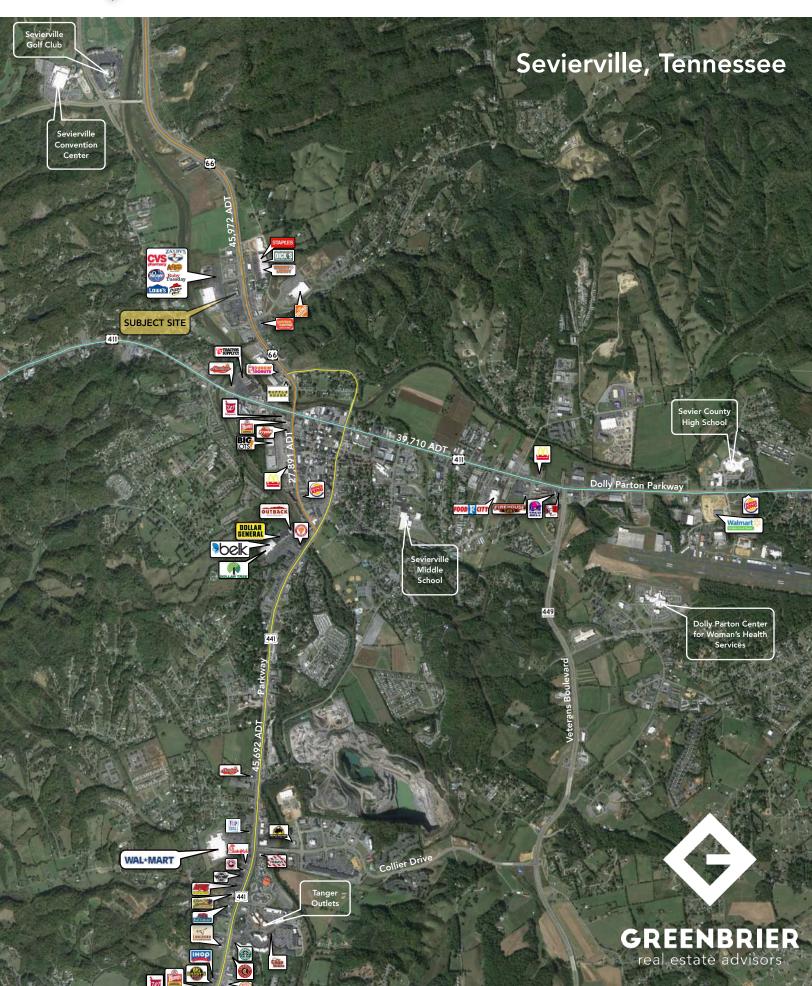

#### **Market Overview**

- Former Ruby Tuesday Restaurant for Lease located in Sevierville,
   TN en route to the Great Smoky Mountain National Park
- Great retail synergy in the area with big box retailers such as Kroger, Lowe's, The Home Depot, Aldi's, Cracker Barrel, Starbuck's, etc...
- New Publix and Hamrick's under construction
- High volume traffic counts in premier retail corridor

### **Traffic Counts**

| Winfield Dunn Parkway | 45,972 ADT 🔵 |
|-----------------------|--------------|
| Main Street           | 39,710 ADT • |

## Map