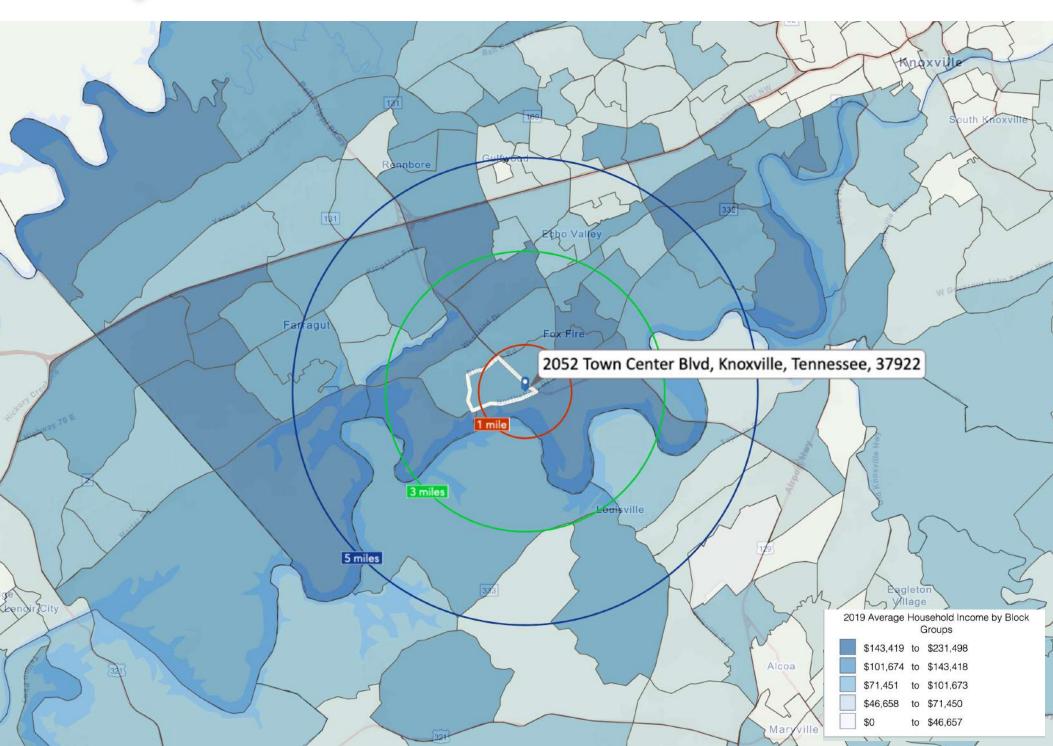

#### **Demographic Snapshot**

|                          | 1 Mile    | 3 Mile    | 5 Mile    |
|--------------------------|-----------|-----------|-----------|
| Population               | 4,972     | 27,316    | 73,447    |
| Average Household Income | \$125,714 | \$137,188 | \$107,746 |

### Map

**KEY FACTS** 