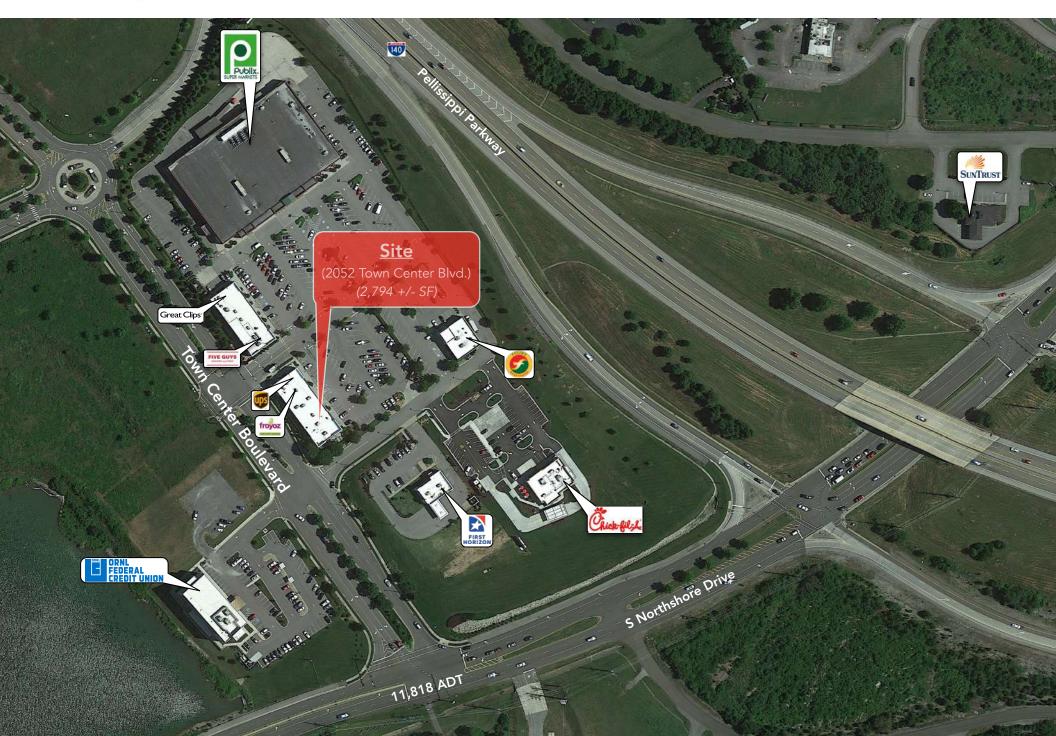

## **Uncle Maddio's Space for Lease**

## **Northshore Town Center**

2052 Town Center Boulevard Knoxville, TN 37922

#### **Property Details**

| Name        | Uncle Maddio's Space For Lease ~ Northshore Town<br>Center |
|-------------|------------------------------------------------------------|
| Address     | 2050 & 2052 Town Center Boulevard<br>Knoxville, TN 37922   |
| Space Size  | 2,794 +/- SF                                               |
| Lease Price | See Agent                                                  |

#### **Market Overview**

- Endcap space available for lease in the prominent Northshore
   Town Center Shopping area off Pellissippi Parkway & Northshore
   Drive
- Multi-tenent building with excellent tenant mix: Neighborhood Barre, UPS & Froyoz
- The building is in excellent condition with large windows and natural light (Built in 2012)
- High income area of Knox County
- Excellent surrounding retailers including Target, Publix, Five Guys, Chick-fil-a, Soccer Taco, etc...

#### **Traffic Counts**

| Northshore Drive (West of Pellissippi Parkway) | 11,818 ADT   |
|------------------------------------------------|--------------|
| Northshore Drive (East of Pellissippi Parkway) | 25,859 ADT • |
| Pellissippi Parkway                            | 48,708 ADT 🔸 |