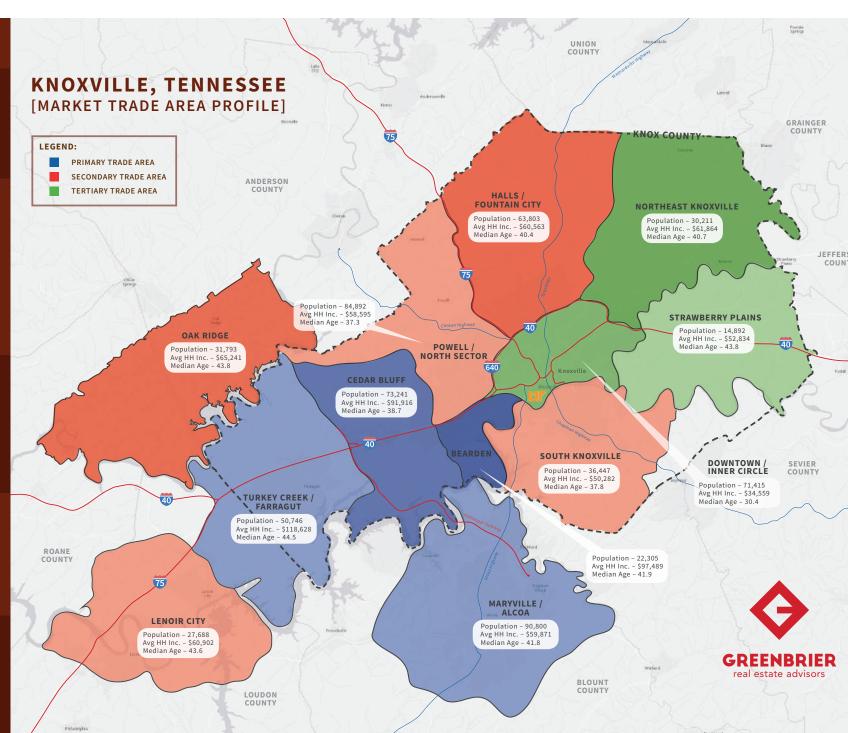

on)               | 1,466      |
| Maryville College                    | 1,213      |
| Tennessee Wesleyan College           | 1,080      |
| South College                        | 1,010      |
| Johnson University                   | 845        |
|                                      |            |

| AREA HOSPITALS                         | # of Beds |
|----------------------------------------|-----------|
| University of Tennessee Medical Center | 581       |
| Fort Sanders Regional Medical Center   | 517       |
| St. Mary's Medical Center              | 473       |
| Baptist Hospital of East Tennessee     | 329       |
| Parkwest Medical Center                | 320       |
| Lakeshore Mental Health Institute      | 250       |
| East Tennessee Children's Hospital     | 240       |