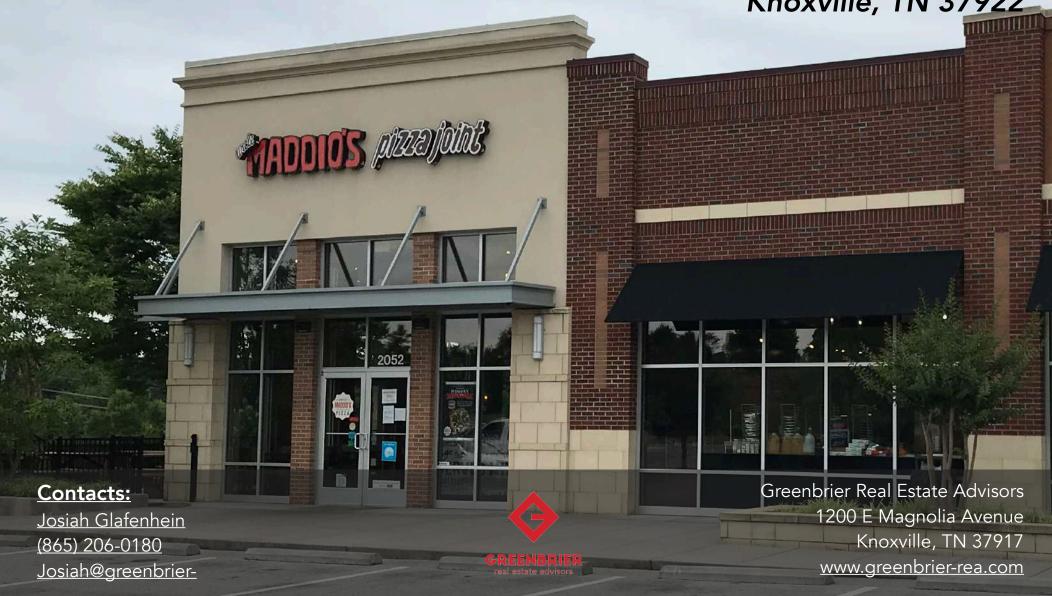

## **Uncle Maddio's Space for Lease**

## **Northshore Town Center**

2052 Town Center Boulevard Knoxville, TN 37922

#### **Property Details**

| Name        | Uncle Maddio's Space For Lease ~ Northshore Town<br>Center |
|-------------|------------------------------------------------------------|
| Address     | 2050 & 2052 Town Center Boulevard<br>Knoxville, TN 37922   |
| Space Size  | 2,794 +/- SF                                               |
| Lease Price | See Agent                                                  |