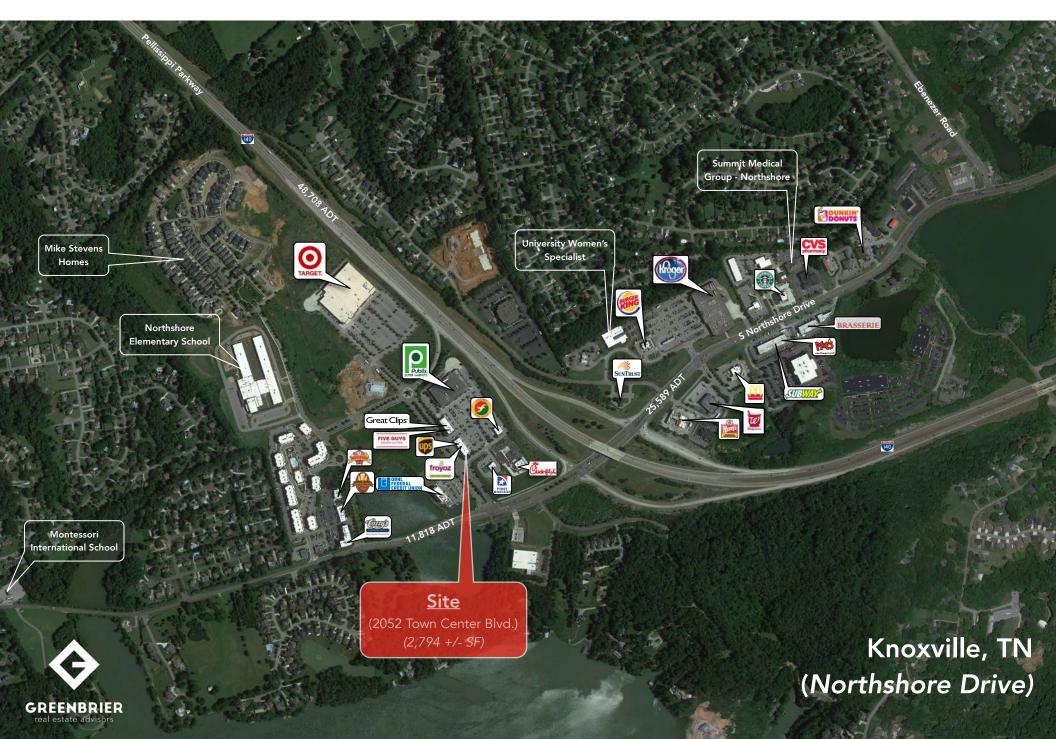

#### **Market Overview**

- Endcap space available for lease in the prominent Northshore
   Town Center Shopping area off Pellissippi Parkway & Northshore
   Drive
- Multi-tenent building with excellent tenant mix: Neighborhood Barre, UPS & Froyoz
- The building is in excellent condition with large windows and natural light (Built in 2012)
- High income area of Knox County
- Excellent surrounding retailers including Target, Publix, Five Guys, Chick-fil-a, Soccer Taco, etc...

#### **Traffic Counts**

| Northshore Drive (West of Pellissippi Parkway) | 11,818 ADT   |
|------------------------------------------------|--------------|
| Northshore Drive (East of Pellissippi Parkway) | 25,859 ADT • |
| Pellissippi Parkway                            | 48,708 ADT 🔸 |