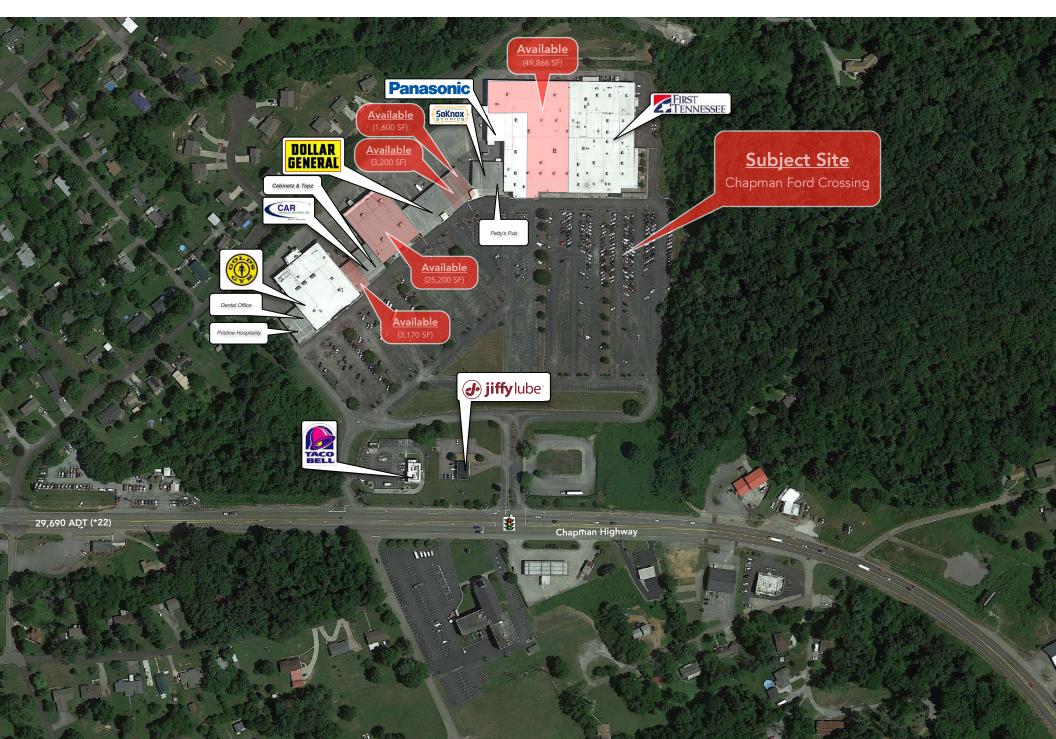

### **Market Overview**

- Property located on Chapman Highway in growing South Knoxville market
- Traffic light intersection allows for easy in and out access
- Current tenants include: Gold's Gym, Dollar General,
   Panasonic, SoKnox Studios, Trailside Bikes, etc...
- High growth area with traffic counts of 29,690 ADT on Chapman Highway
- Excellent parking opportunities

#### Chapman Ford Crossing