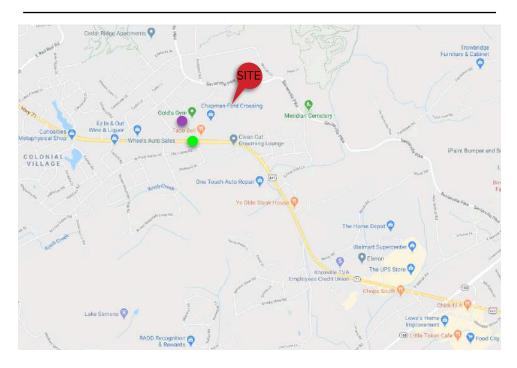

et Overview**

- Property located on Chapman Highway in growing South Knoxville market
- Traffic light intersection allows for easy in and out access
- Current tenants include: Gold's Gym, Dollar General,
   Panasonic, SoKnox Studios, Trailside Bikes, etc...
- High growth area with traffic counts of 29,690 ADT on Chapman Highway
- Excellent parking opportunities

## **Demographic Snapshot**

|                          | 1 Mile   | 3 Mile   | 5 Mile   |
|--------------------------|----------|----------|----------|
| Population               | 2,685    | 22,931   | 75,779   |
| Average Household Income | \$81,954 | \$71,533 | \$64,602 |

#### **Traffic Counts**

| Chapman Highway    | 29,690 ADT  | • |
|--------------------|-------------|---|
| E Ford Valley Road | Unavailable | • |

# Map





















#### Chapman Ford Crossing











# Demographic Summary-

(5 Mile Radius)

#### **KEY FACTS**

75,779

2023 Total Population (Esri)

31.3 2023 Median Age (Esri)

Average Household Size

\$42,023 Median Household Income

#### **EDUCATION**

9%

No High School Diploma



32% High School

Graduate



25% Some College

Bachelor's/Grad/Prof Degree

2023 Daytime Population 2023 Total Daytime

Population

118,279

2023 Daytime 76,843 Population: Workers

2023 Daytime 41,436 Population: Residents

#### **BUSINESS**



3,352

**Total Businesses** 



79,057

Total Employees

#### **EMPLOYMENT**



White Collar



Blue Collar



Services

|  | 63%  |
|--|------|
|  | 00/0 |

19%

18%

**Unemployment Rate** 

5.9%

#### 6522 Chapman Hwy, Knoxville, Tennessee, 37920



### Aver