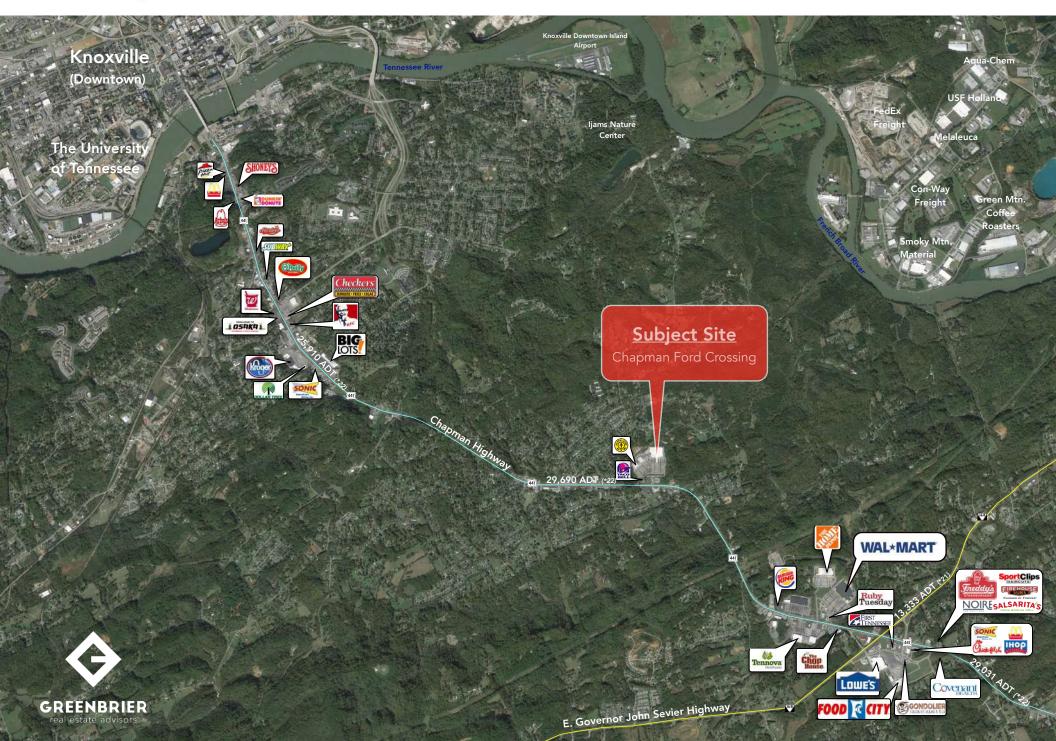

### **Market Overview**

- Property located on Chapman Highway in growing South Knoxville market
- Traffic light intersection allows for easy in and out access
- Current tenants include: Gold's Gym, Dollar General,
   Panasonic, SoKnox Studios, Trailside Bikes, etc...
- High growth area with traffic counts of 29,690 ADT on Chapman Highway
- Excellent parking opportunities

# Map

#### Chapman Ford Crossing