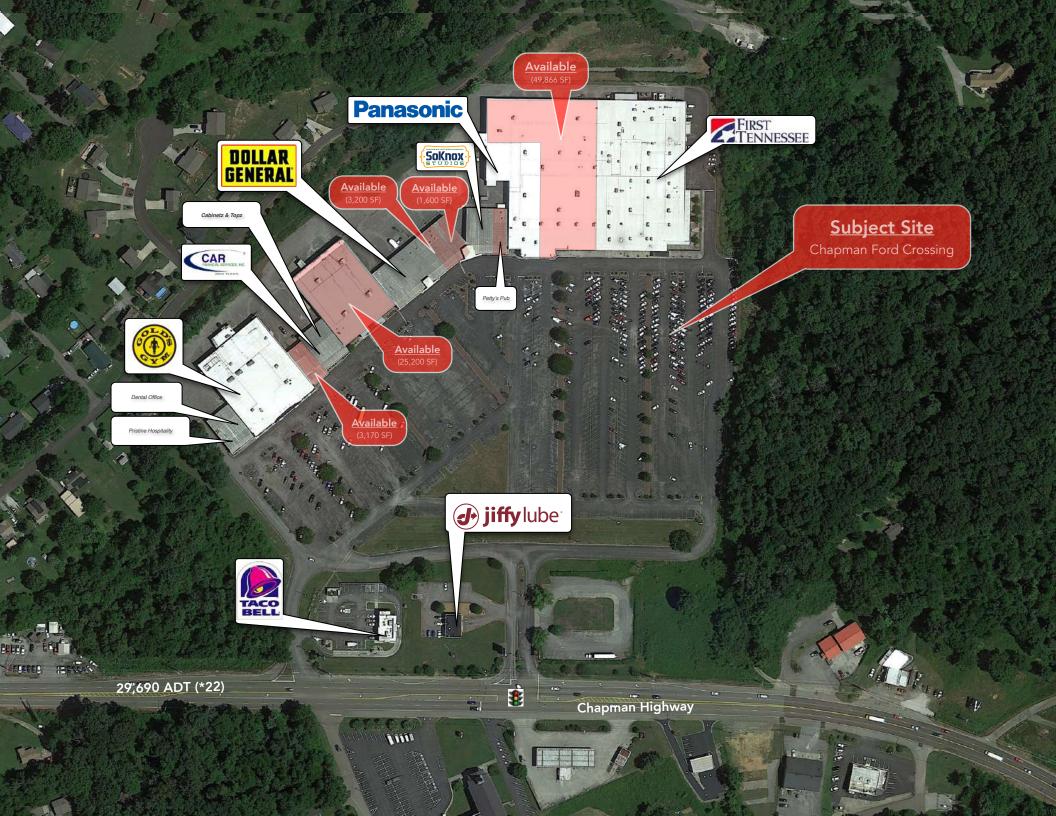

### **Market Overview**

- Property located on Chapman Highway in growing South Knoxville market
- Traffic light intersection allows for easy in and out access
- Current tenants include: Gold's Gym, Dollar General,
   Panasonic, SoKnox Studios, Trailside Bikes, etc...
- High growth area with traffic counts of 29,690 ADT on Chapman Highway
- Excellent parking opportunities

#### Chapman Ford Crossing