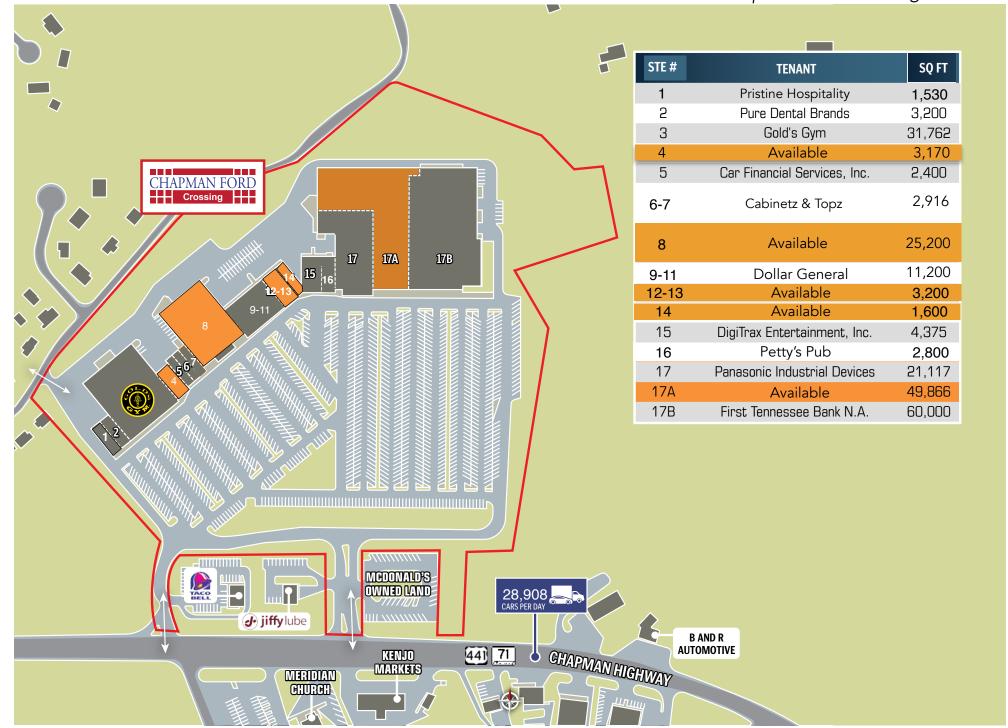

### **Property Details**

| Name                  | Lease Space Available - Chapman<br>Ford Crossing                                                                          |  |
|-----------------------|---------------------------------------------------------------------------------------------------------------------------|--|
| Address               | 6522 Chapman Highway<br>Knoxville, TN 37920                                                                               |  |
| Available Lease Space | Unit 4: 3,170 +/- SF<br>Unit 8: 25,200 +/- SF<br>Unit 12 -13 3,200 SF<br>Unit 14: 1,600 +/- SF<br>Unit 17a: 49,866 +/- SF |  |
| Lease Price           | **See Agent                                                                                                               |  |

#### Chapman Ford Crossing