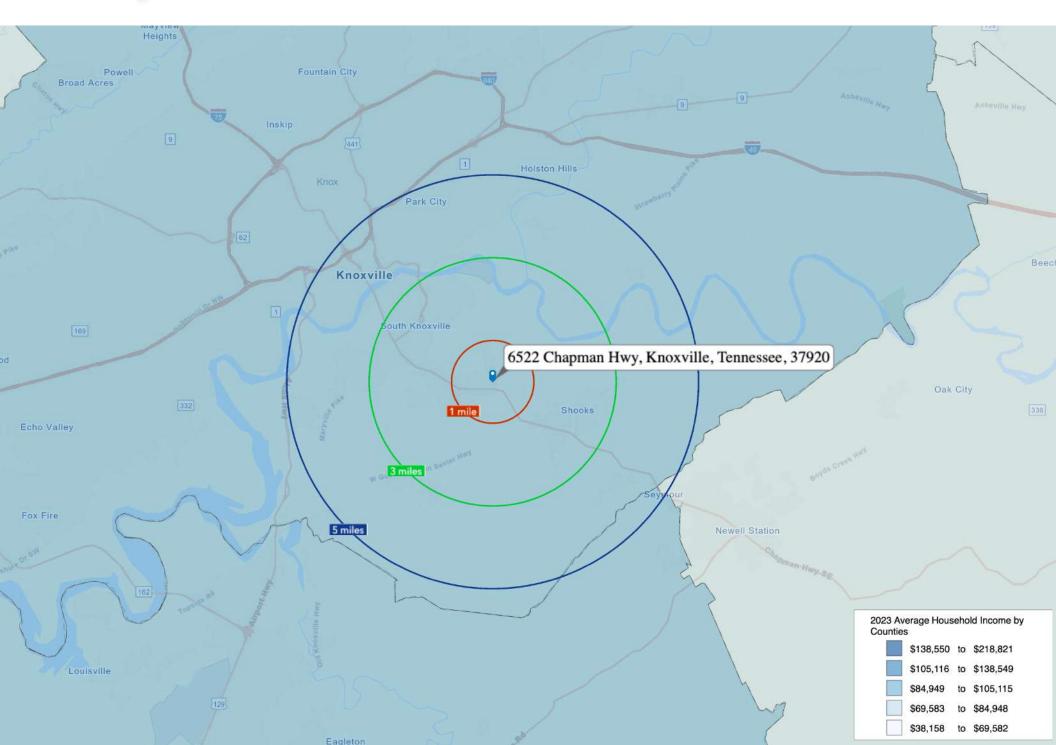

## **Demographic Snapshot**

|                          | 1 Mile   | 3 Mile   | 5 Mile   |
|--------------------------|----------|----------|----------|
| Population               | 2,685    | 22,931   | 75,779   |
| Average Household Income | \$81,954 | \$71,533 | \$64,602 |

# Demographic Summary-

(5 Mile Radius)

#### 6522 Chapman Hwy, Knoxville, Tennessee, 37920