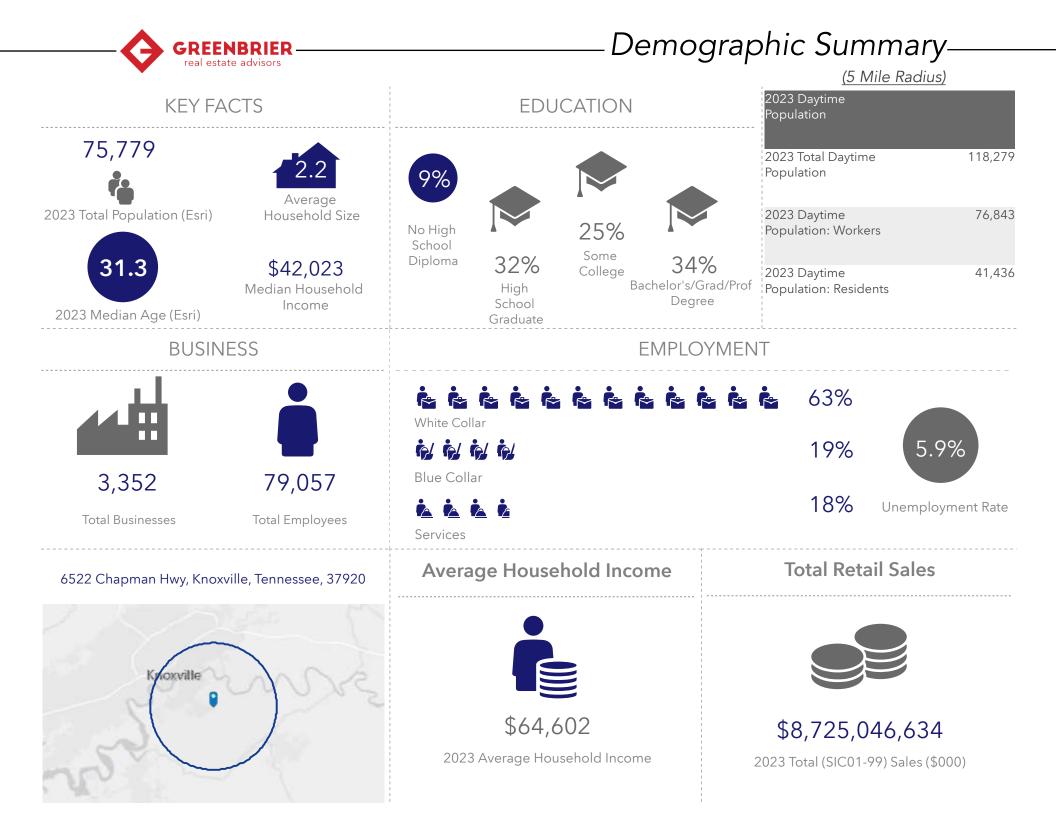

### Demographic Snapshot

|                          | 1 Mile   | 3 Mile   | 5 Mile   |
|--------------------------|----------|----------|----------|
| Population               | 2,685    | 22,931   | 75,779   |
| Average Household Income | \$81,954 | \$71,533 | \$64,602 |