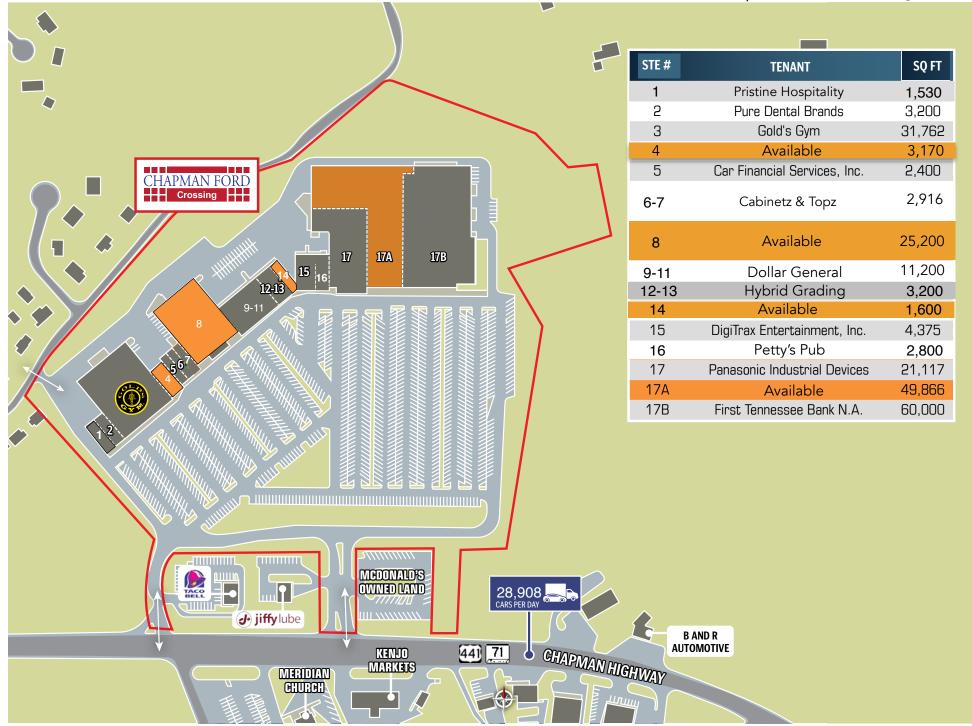

### **Property Details**

| Name                  | Lease Space Available - Chapman<br>Ford Crossing                                                  |  |
|-----------------------|---------------------------------------------------------------------------------------------------|--|
| Address               | 6522 Chapman Highway<br>Knoxville, TN 37920                                                       |  |
| Available Lease Space | Unit 4: 3,170 +/- SF<br>Unit 8: 25,200 +/- SF<br>Unit 14: 1,600 +/- SF<br>Unit 17a: 49,866 +/- SF |  |
| Lease Price           | **See Agent                                                                                       |  |

### Site Plan

Chapman Ford Crossing

Income Map