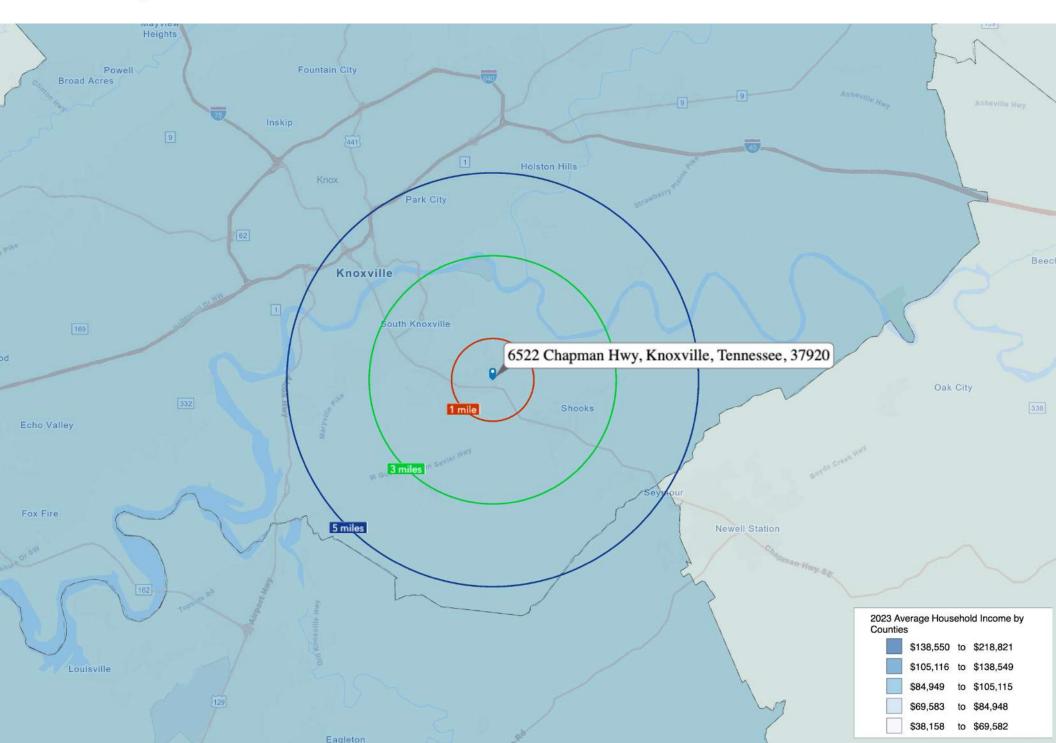

### Demographic Snapshot

|                          | 1 Mile   | 3 Mile   | 5 Mile   |
|--------------------------|----------|----------|----------|
| Population               | 2,685    | 22,931   | 75,779   |
| Average Household Income | \$81,954 | \$71,533 | \$64,602 |

## Regional Map