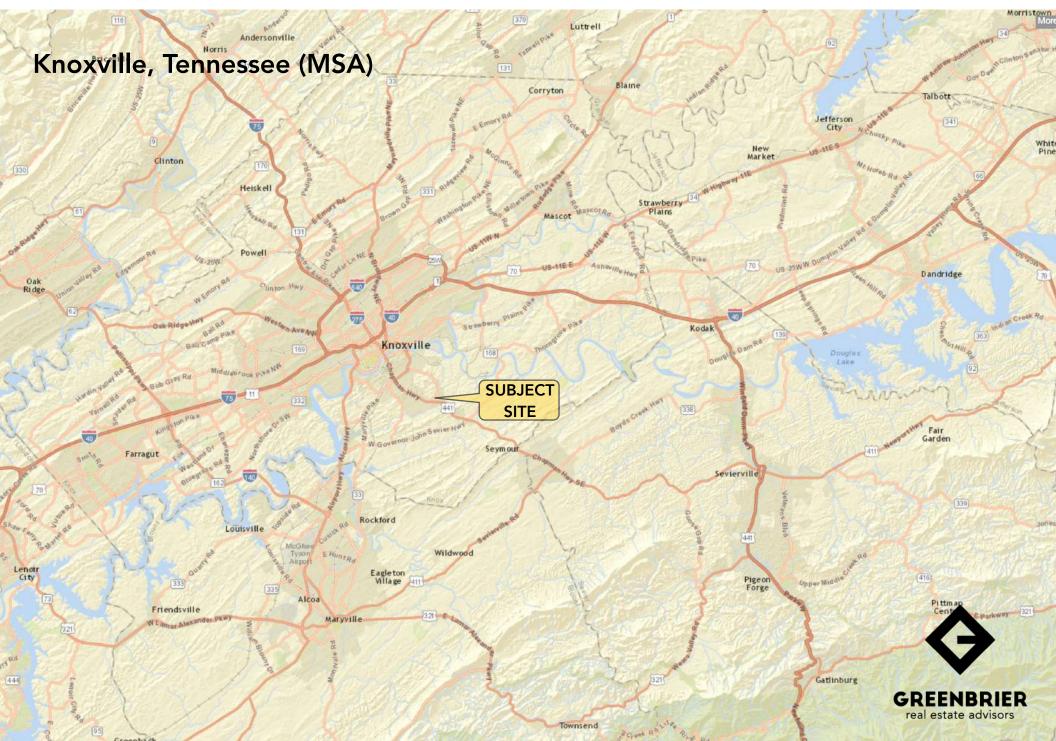

cated on Chapman Highway in growing South Knoxville market
- Traffic light intersection allows for easy in and out access
- Current tenants include: Gold's Gym, Dollar General, Hybird Grading, Panasonic, SoKnox Studios, Trailside Bikes, etc...
- High growth area with traffic counts of 29,690 ADT on Chapman Highway
- Excellent parking opportunities

### Demographic Snapshot

|                          | 1 Mile   | 3 Mile   | 5 Mile   |
|--------------------------|----------|----------|----------|
| Population               | 2,685    | 22,931   | 75,779   |
| Average Household Income | \$81,954 | \$71,533 | \$64,602 |

#### **Traffic Counts**

| Chapman Highway    | 29,690 ADT 💄  |
|--------------------|---------------|
| E Ford Valley Road | Unavailable 🤎 |

#### Мар





## Regional Map





## Market Aerial













### Site Plan

Chapman Ford Crossing







Income Map





## Knoxville MSA Overview-

#### MARKET ECONOMIC INFORMATION

| POPULATION FIGURES                                                 |           |
|--------------------------------------------------------------------|-----------|
| Knoxville, TN DMA<br>Ranked 62nd out of 210<br>DMA markets in U.S. | 1,346,917 |
| KNOXVILLE, TN MSA                                                  | 837,571   |
| CITY OF KNOXVILLE POPULATION                                       | 178,874   |
| KNOX COUNTY POPULATION                                             | 432,226   |
|                                                                    |           |

#### TOP EMPLOYERS Employees 1. U.S. Department of Energy – Oa