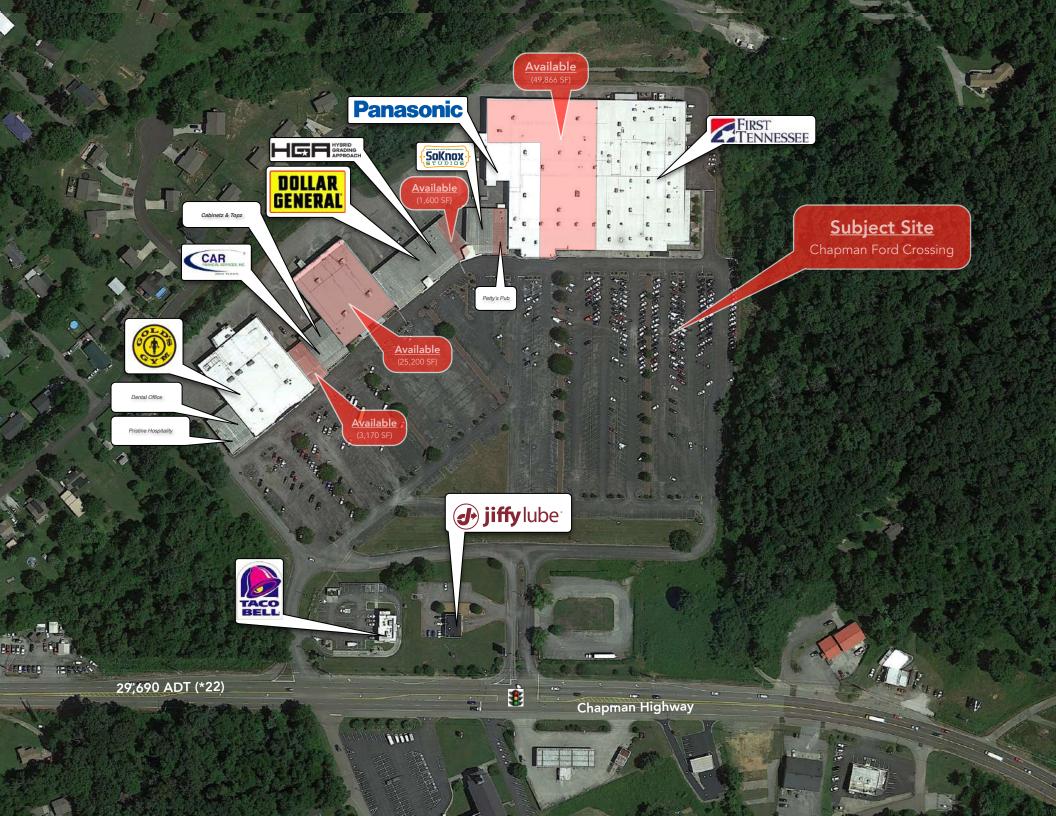

#### **Market Overview**

- Property located on Chapman Highway in growing South Knoxville market
- Traffic light intersection allows for easy in and out access
- Current tenants include: Gold's Gym, Dollar General, Hybird Grading, Panasonic, SoKnox Studios, Trailside Bikes, etc...
- High growth area with traffic counts of 29,690 ADT on Chapman Highway
- Excellent parking opportunities

#### **Traffic Counts**

| Chapman Highway    | 29,690 ADT 💄  |
|--------------------|---------------|
| E Ford Valley Road | Unavailable 🤎 |