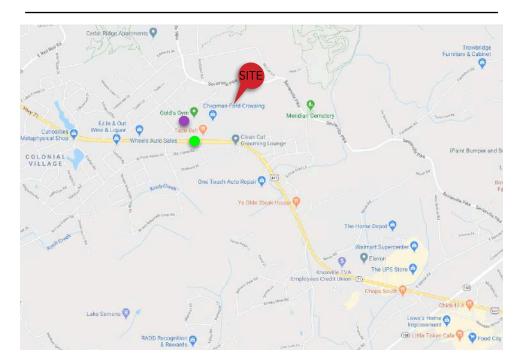

view**

- Property located on Chapman Highway in growing South Knoxville market
- Traffic light intersection allows for easy in and out access
- Current tenants include: Gold's Gym, Dollar General, Hybird Grading, Panasonic, SoKnox Studios, Trailside Bikes, etc...
- High growth area with traffic counts of 29,690 ADT on Chapman Highway
- Excellent parking opportunities

### Demographic Snapshot

|                          | 1 Mile   | 3 Mile   | 5 Mile   |
|--------------------------|----------|----------|----------|
| Population               | 2,685    | 22,931   | 75,779   |
| Average Household Income | \$81,954 | \$71,533 | \$64,602 |

#### **Traffic Counts**

| Chapman Highway    | 29,690 ADT 💄  |
|--------------------|---------------|
| E Ford Valley Road | Unavailable 🤎 |

#### Мар





## Regional Map





## Market Aerial













### Site Plan

Chapman Ford Crossing







Income Map





## Knoxville MSA Overview-

#### MARKET ECONOMIC INFORMATION

| POPULATION FIGURES                                                 |           |
|--------------------------------------------------------------------|-----------|
| Knoxville, TN DMA<br>Ranked 62nd out of 210<br>DMA markets in U.S. | 1,346,917 |
| KNOXVILLE, TN MSA                                                  | 837,571   |
| CITY OF KNOXVILLE POPULATION                                       | 178,874   |
| KNOX COUNTY POPULATION                                             | 432,226   |
|                                                                    |           |

#### TOP EMPLOYERS Employees 1. U.S. Depa