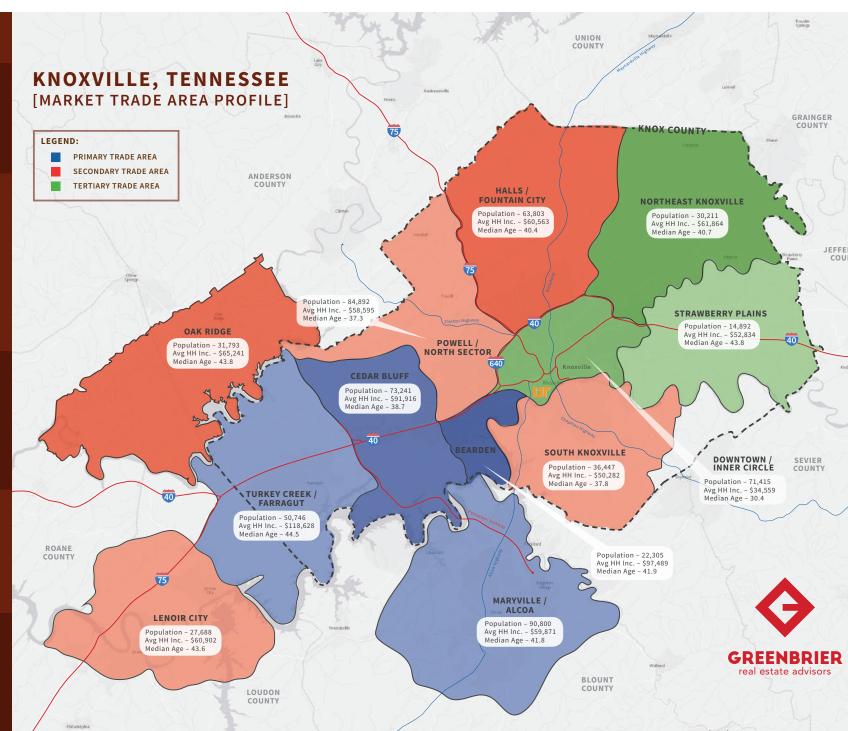

## Knoxville MSA Overview-

#### MARKET ECONOMIC INFORMATION

| POPULATION FIGURES                                                 |           |
|--------------------------------------------------------------------|-----------|
| Knoxville, TN DMA<br>Ranked 62nd out of 210<br>DMA markets in U.S. | 1,346,917 |
| KNOXVILLE, TN MSA                                                  | 837,571   |
| CITY OF KNOXVILLE POPULATION                                       | 178,874   |
| KNOX COUNTY POPULATION                                             | 432,226   |
|                                                                    |           |