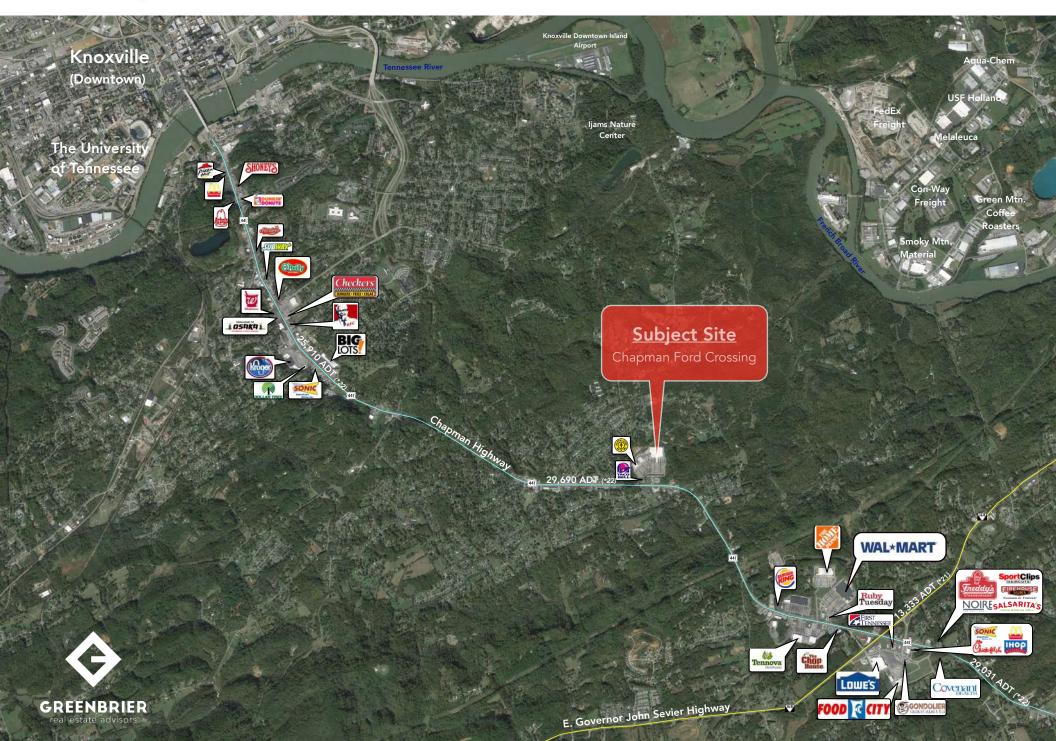

ay in growing South Knoxville market
- Traffic light intersection allows for easy in and out access
- Current tenants include: Gold's Gym, Dollar General, Hybird Grading, Panasonic, SoKnox Studios, Trailside Bikes, etc...
- High growth area with traffic counts of 29,690 ADT on Chapman Highway
- Excellent parking opportunities

### Demographic Snapshot

|                          | 1 Mile   | 3 Mile   | 5 Mile   |
|--------------------------|----------|----------|----------|
| Population               | 2,685    | 22,931   | 75,779   |
| Average Household Income | \$81,954 | \$71,533 | \$64,602 |

#### **Traffic Counts**

| Chapman Highway    | 29,690 ADT 💄  |
|--------------------|---------------|
| E Ford Valley Road | Unavailable 🤎 |

#### Мар





## Regional Map





## Market Aerial













### Site Plan

Chapman Ford Crossing







Income Map





## Knoxville MSA Overview-

#### MARKET ECONOMIC INFORMATION

| POPULATION FIGURES                                                 |           |
|--------------------------------------------------------------------|-----------|
| Knoxville, TN DMA<br>Ranked 62nd out of 210<br>DMA markets in U.S. | 1,346,917 |
| KNOXVILLE, TN MSA                                                  | 837,571   |
| CITY OF KNOXVILLE POPULATION                                       | 178,874   |
| KNOX COUNTY POPULATION                                             | 432,226   |
|                                                                    |           |

#### TOP EMPLOYERS Employees 1. U.S. Department of Energy – Oak Ridge 12,927 2. Cove