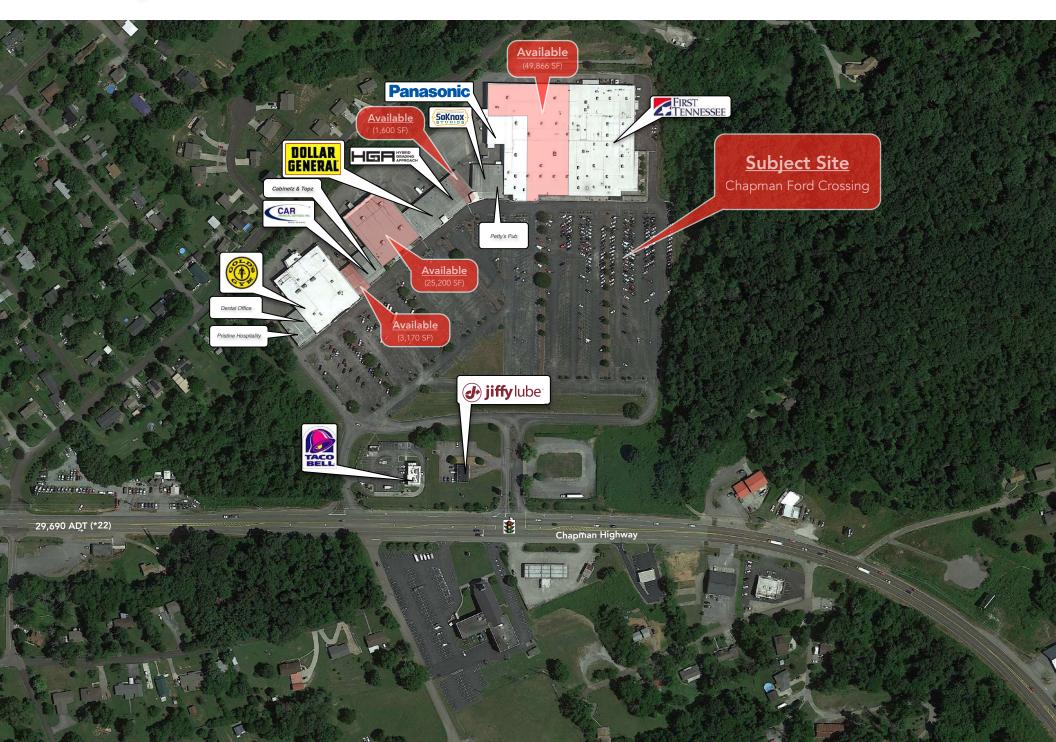

### **Property Details**

| Name                  | Lease Space Available - Chapman<br>Ford Crossing                                                  |  |
|-----------------------|---------------------------------------------------------------------------------------------------|--|
| Address               | 6522 Chapman Highway<br>Knoxville, TN 37920                                                       |  |
| Available Lease Space | Unit 4: 3,170 +/- SF<br>Unit 8: 25,200 +/- SF<br>Unit 14: 1,600 +/- SF<br>Unit 17a: 49,866 +/- SF |  |
| Lease Price           | **See Agent                                                                                       |  |

### Site Plan

Chapman Ford Crossing

Income Map