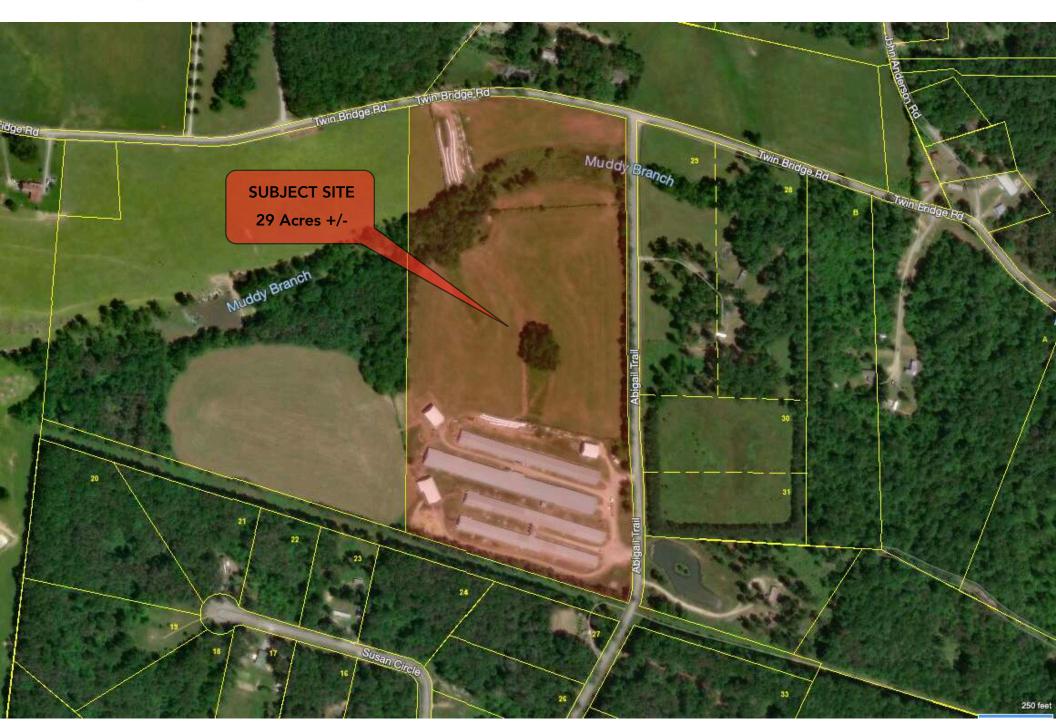

## **Property Details**

| Name              | Poultry Farm & Business For Sale           |
|-------------------|--------------------------------------------|
| Address           | 1927 Twin Bridge Road                      |
|                   | Deer Lodge, TN 37726                       |
| Land Size         | 29 Acres +/-                               |
| Buildings on Site | -Poultry House x1 (600 x 54) Built in 2015 |
|                   | - Houses 42,000 Chickens                   |
|                   | -Poultry House x1 (500 x 42) Built in 2011 |
|                   | - Houses 27,000 Chickens                   |
|                   | -Poultry House x2 (500 x 40) built in 1999 |
|                   | - Houses 25,000 Chickens                   |
|                   | -Pole Barn x1 (2,640 SF) buillt in 2011    |
|                   | -Pole Barn x1 (3,600 SF) built in 2011     |
|                   | -Shed x1 (2,250 SF) built in 1995          |
| Price             | \$1,150,000                                |
| Note              | **Please see agent for additional details  |
|                   |                                            |

## Farm Highlights

- The Farm at Deer Lodge is a 4 House Broiler farm & business for Sale on 29 +/- acres located in Morgan County, Tennessee.
- Poultry houses are in good condition
- Pastureland acreage surrounding poultry houses
- Only 26 miles to Crossville, TN (approx. 35 min. drive)