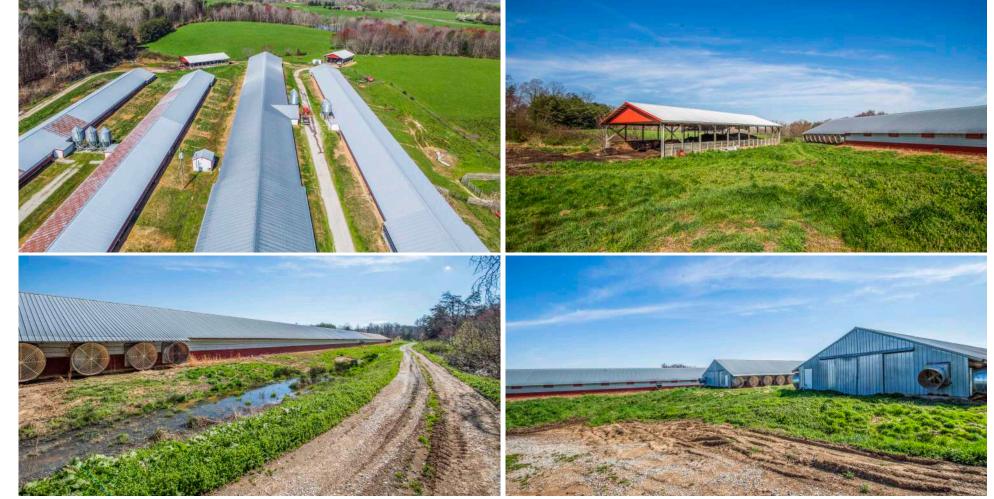

## **Property Details**

| Name              | Poultry Farm & Business For Sale           |
|-------------------|--------------------------------------------|
| Address           | 1927 Twin Bridge Road                      |
|                   | Deer Lodge, TN 37726                       |
| Land Size         | 29 Acres +/-                               |
| Buildings on Site | -Poultry House x1 (600 x 54) Built in 2015 |
|                   | - Houses 42,000 Chickens                   |
|                   | -Poultry House x1 (500 x 42) Built in 2011 |
|                   | - Houses 27,000 Chickens                   |
|                   | -Poultry House x2 (500 x 40) built in 1999 |
|                   | - Houses 25,000 Chickens                   |
|                   | -Pole Barn x1 (2,640 SF) buillt in 2011    |
|                   | -Pole Barn x1 (3,600 SF) built in 2011     |
|                   | -Shed x1 (2,250 SF) built in 1995          |
| Price             | \$1,150,000                                |
| Note              | **Please see agent for additional details  |
|                   |                                            |

## Farm Highlights

- The Farm at Deer Lodge is a 4 House Broiler farm & business for Sale on 29 +/- acres located in Morgan County, Tennessee.
- Poultry houses are in good condition
- Pastureland acreage surrounding poultry houses
- Only 26 miles to Crossville, TN (approx. 35 min. drive)