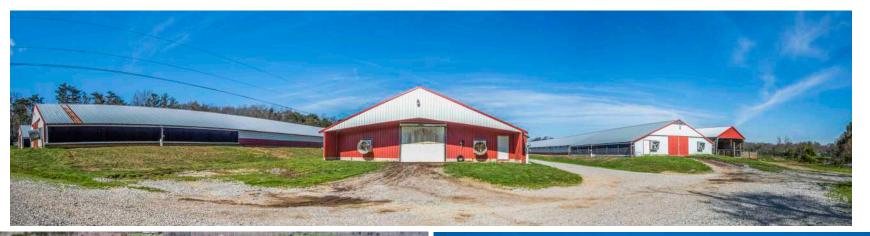

## **Property Details**

| Name              | Poultry Farm & Business For Sale           |
|-------------------|--------------------------------------------|
| Address           | 1927 Twin Bridge Road                      |
|                   | Deer Lodge, TN 37726                       |
| Land Size         | 29 Acres +/-                               |
| Buildings on Site | -Poultry House x1 (600 x 54) Built in 2015 |
|                   | - Houses 42,000 Chickens                   |
|                   | -Poultry House x1 (500 x 42) Built in 2011 |
|                   | - Houses 27,000 Chickens                   |
|                   | -Poultry House x2 (500 x 40) built in 1999 |
|                   | - Houses 25,000 Chickens                   |
|                   | -Pole Barn x1 (2,640 SF) buillt in 2011    |
|                   | -Pole Barn x1 (3,600 SF) built in 2011     |
|                   | -Shed x1 (2,250 SF) built in 1995          |
| Price             | \$1,150,000                                |
| Note              | **Please see agent for additional details  |
|                   |                                            |

## Farm Highlights

- The Farm at Deer Lodge is a 4 House Broiler farm & business for Sale on 29 +/- acres located in Morgan County, Tennessee.
- Poultry houses are in good condition
- Pastureland acreage surrounding poultry houses
- Only 26 miles to Crossville, TN (approx. 35 min. drive)

## **Chicken Houses Equiped With:**

- Chore Time Feeders
- Cumberland Feeders
- Valve Waters
- Space Rate Brooders
- LB White Brooders
- Rodon Controllers
- Alarm Systems