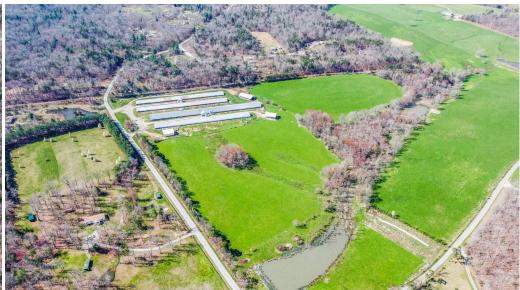

## **Property Details**

| Name              | Poultry Farm & Business For Sale           |
|-------------------|--------------------------------------------|
| Address           | 1927 Twin Bridge Road                      |
|                   | Deer Lodge, TN 37726                       |
| Land Size         | 29 Acres +/-                               |
| Buildings on Site | -Poultry House x1 (600 x 54) Built in 2015 |
|                   | - Houses 42,000 Chickens                   |
|                   | -Poultry House x1 (500 x 42) Built in 2011 |
|                   | - Houses 27,000 Chickens                   |
|                   | -Poultry House x2 (500 x 40) built in 1999 |
|                   | - Houses 25,000 Chickens                   |
|                   | -Pole Barn x1 (2,640 SF) buillt in 2011    |
|                   | -Pole Barn x1 (3,600 SF) built in 2011     |
|                   | -Shed x1 (2,250 SF) built in 1995          |
| Price             | \$1,150,000                                |
| Note              | **Please see agent for additional details  |
|                   |                                            |

## Farm Highlights

- The Farm at Deer Lodge is a 4 House Broiler farm & business for Sale on 29 +/- acres located in Morgan County, Tennessee.
- Poultry houses are in good condition
- Pastureland acreage surrounding poultry houses
- Only 26 miles to Crossville, TN (approx. 35 min. drive)