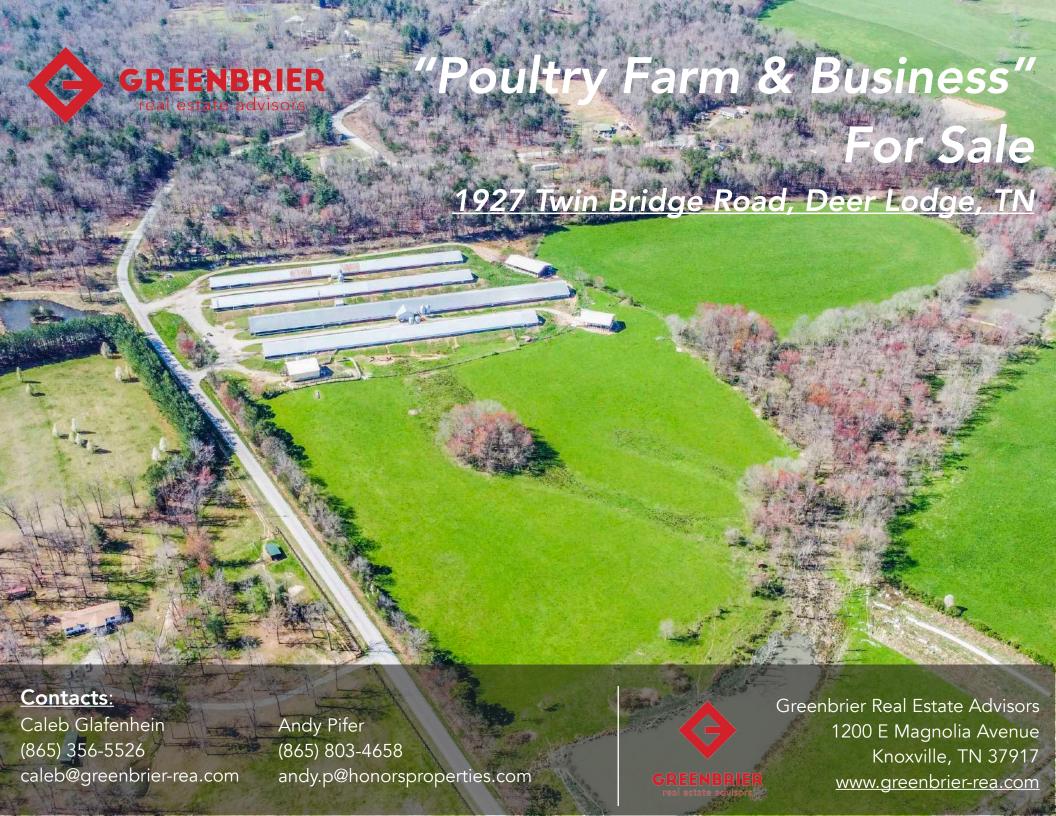

## **Property Details**

| Name              | Poultry Farm & Business For Sale           |
|-------------------|--------------------------------------------|
| Address           | 1927 Twin Bridge Road                      |
|                   | Deer Lodge, TN 37726                       |
| Land Size         | 29 Acres +/-                               |
| Buildings on Site | -Poultry House x1 (600 x 54) Built in 2015 |
|                   | - Houses 42,000 Chickens                   |
|                   | -Poultry House x1 (500 x 42) Built in 2011 |
|                   | - Houses 27,000 Chickens                   |
|                   | -Poultry House x2 (500 x 40) built in 1999 |
|                   | - Houses 25,000 Chickens                   |
|                   | -Pole Barn x1 (2,640 SF) buillt in 2011    |
|                   | -Pole Barn x1 (3,600 SF) built in 2011     |
|                   | -Shed x1 (2,250 SF) built in 1995          |
| Price             | \$1,150,000                                |
| Note              | **Please see agent for additional details  |
|                   |                                            |

## Farm Highlights

- The Farm at Deer Lodge is a 4 House Broiler farm & business for Sale on 29 +/- acres located in Morgan County, Tennessee.
- Poultry houses are in good condition
- Pastureland acreage surrounding poultry houses
- Only 26 miles to Crossville, TN (approx. 35 min. drive)