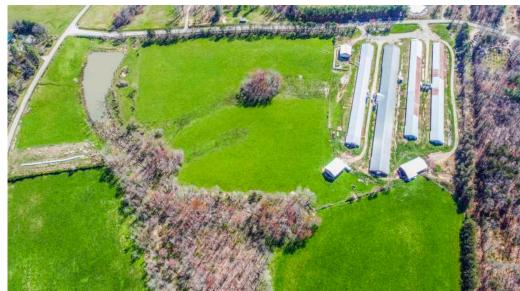

## **Property Details**

| Name              | Poultry Farm & Business For Sale           |
|-------------------|--------------------------------------------|
| Address           | 1927 Twin Bridge Road                      |
|                   | Deer Lodge, TN 37726                       |
| Land Size         | 29 Acres +/-                               |
| Buildings on Site | -Poultry House x1 (600 x 54) Built in 2015 |
|                   | - Houses 42,000 Chickens                   |
|                   | -Poultry House x1 (500 x 42) Built in 2011 |
|                   | - Houses 27,000 Chickens                   |
|                   | -Poultry House x2 (500 x 40) built in 1999 |
|                   | - Houses 25,000 Chickens                   |
|                   | -Pole Barn x1 (2,640 SF) buillt in 2011    |
|                   | -Pole Barn x1 (3,600 SF) built in 2011     |
|                   | -Shed x1 (2,250 SF) built in 1995          |
| Price             | \$1,150,000                                |
| Note              | **Please see agent for additional details  |
|                   |                                            |

## Farm Highlights

- The Farm at Deer Lodge is a 4 House Broiler farm & business for Sale on 29 +/- acres located in Morgan County, Tennessee.
- Poultry houses are in good condition
- Pastureland acreage surrounding poultry houses
- Only 26 miles to Crossville, TN (approx. 35 min. drive)