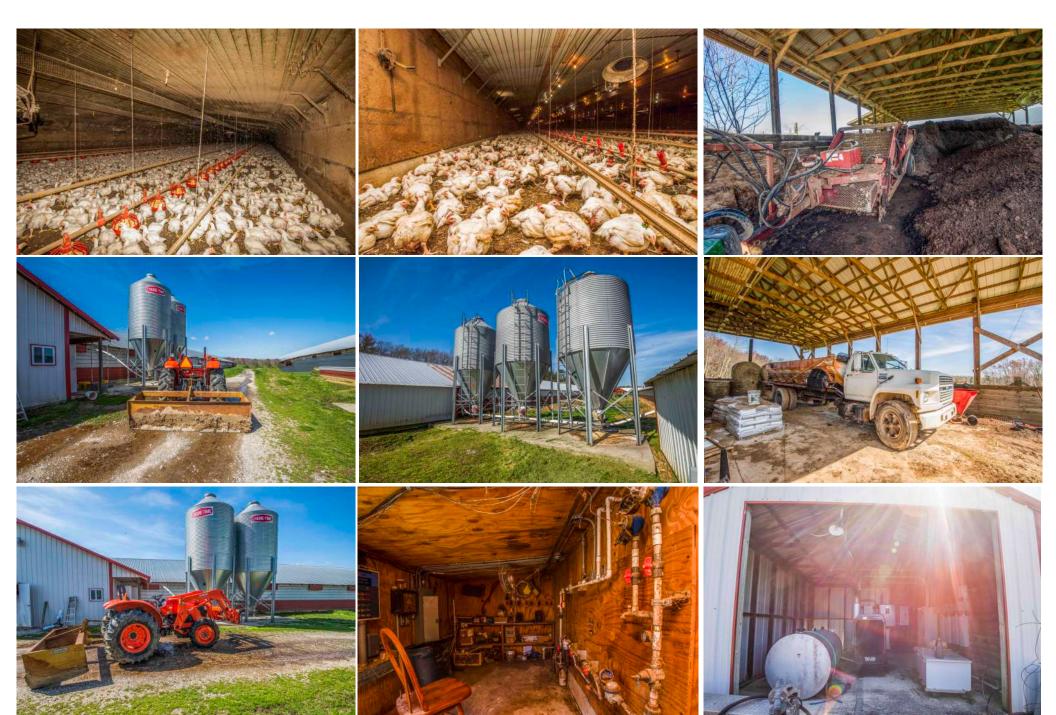

## **Chicken Houses Equiped With:**

- Chore Time Feeders
- Cumberland Feeders
- Valve Waters
- Space Rate Brooders
- LB White Brooders
- Rodon Controllers
- Alarm Systems