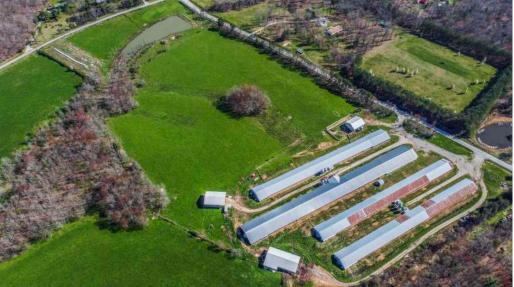

## **Property Details**

| Name              | Poultry Farm & Business For Sale           |
|-------------------|--------------------------------------------|
| Address           | 1927 Twin Bridge Road                      |
|                   | Deer Lodge, TN 37726                       |
| Land Size         | 29 Acres +/-                               |
| Buildings on Site | -Poultry House x1 (600 x 54) Built in 2015 |
|                   | - Houses 42,000 Chickens                   |
|                   | -Poultry House x1 (500 x 42) Built in 2011 |
|                   | - Houses 27,000 Chickens                   |
|                   | -Poultry House x2 (500 x 40) built in 1999 |
|                   | - Houses 25,000 Chickens                   |
|                   | -Pole Barn x1 (2,640 SF) buillt in 2011    |
|                   | -Pole Barn x1 (3,600 SF) built in 2011     |
|                   | -Shed x1 (2,250 SF) built in 1995          |
| Price             | \$1,150,000                                |
| Note              | **Please see agent for additional details  |
|                   |                                            |

## Farm Highlights

- The Farm at Deer Lodge is a 4 House Broiler farm & business for Sale on 29 +/- acres located in Morgan County, Tennessee.
- Poultry houses are in good condition
- Pastureland acreage surrounding poultry houses
- Only 26 miles to Crossville, TN (approx. 35 min. drive)