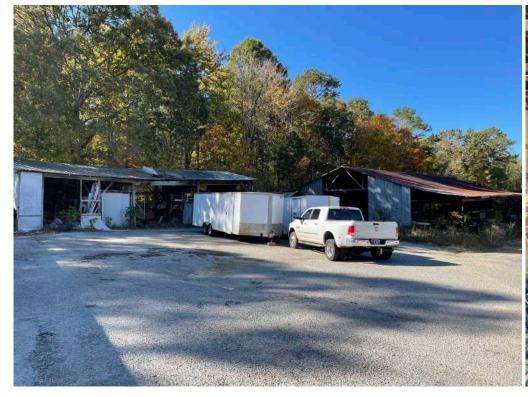

## **Property Details**

| Name        | Building + Lot for Sale (3.73 Ac. +/-) $\sim$ Madisonville, TN |
|-------------|----------------------------------------------------------------|
| Address     | 302 Ballplay Road<br>Madisonville, TN 37354                    |
| Lot(s)      | 3.73 +/- Acres (Collectively)                                  |
| Building(s) | 6,000 SF Building; Open Space Barn/Storage                     |
| Sale Price  | See Agent                                                      |

#### **Market Overview**

- Building + Lot for Sale in Madisonville, TN on Ballplay Road
  - 6,000 SF office building available (former building supply store and lumber yard)
  - Usable open-space barn/storage
- Madisonville, TN is a small sub-market between Knoxville & Chattanooga, TN
- Area retailers including: McDonalds, Bojangles, Taco Bell,
   Burger King, Wendy's, Walmart, Ingles, etc...