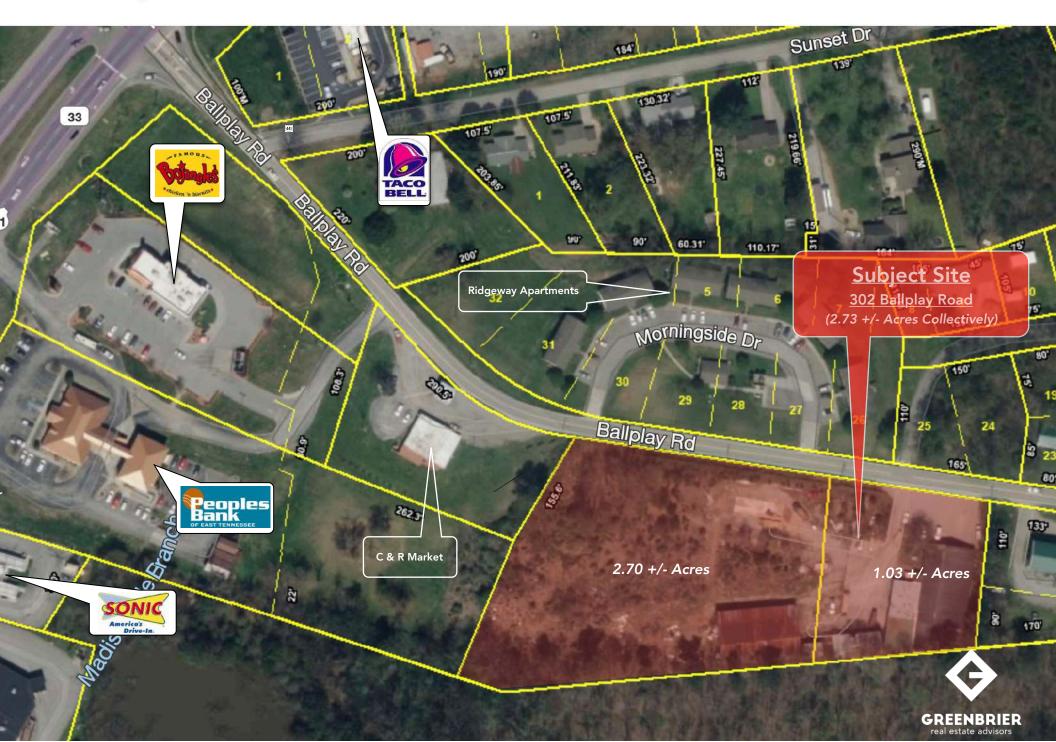

## **Property Details**

| Name        | Building + Lot for Sale (3.73 Ac. +/-) $\sim$ Madisonville, TN |
|-------------|----------------------------------------------------------------|
| Address     | 302 Ballplay Road<br>Madisonville, TN 37354                    |
| Lot(s)      | 3.73 +/- Acres (Collectively)                                  |
| Building(s) | 6,000 SF Building; Open Space Barn/Storage                     |
| Sale Price  | See Agent                                                      |

### Map