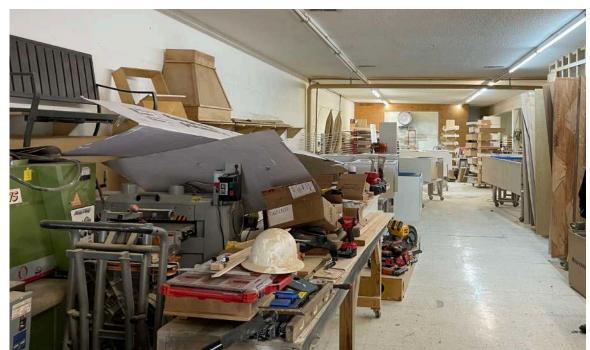

2,192    | 9,656    | 14,290   |
| Average Household Income | \$56,305 | \$61,089 | \$63,247 |

#### **Market Overview**

- Building + Lot for Sale in Madisonville, TN on Ballplay Road
  - 6,000 SF office building available (former building supply store and lumber yard)
  - Usable open-space barn/storage
- Madisonville, TN is a small sub-market between Knoxville & Chattanooga, TN
- Area retailers including: McDonalds, Bojangles, Taco Bell,
   Burger King, Wendy's, Walmart, Ingles, etc...

#### **Traffic Counts**

| Highway 411 (North of Site) | 16,523 ADT • |
|-----------------------------|--------------|
| Highway 411 (South of Site) | 16,507 ADT • |
| Ballplay Road               | 2,758 ADT 🌘  |

### Map

















































# Interior Photos -

























## Income Map





# Demographic Summary-

(5 Mile Radius)

#### **KEY FACTS**

14,290



2022 Total Population (Esri)



2022 Median Age (Esri)

# 2.5

Average Household Size

\$51,026 Median Household Income

#### **EDUCATION**

17%

No High School Diploma



36%

High
School
Graduate



Some College

32%



15%
Bachelor's/Grad/Prof
Degree

| 2022 Daytime<br>Population               |        |  |  |  |  |  |
|------------------------------------------|--------|--|--|--|--|--|
| 2022 Total Daytime<br>Population         | 12,769 |  |  |  |  |  |
| 2022 Daytime<br>Population: Workers      | 4,237  |  |  |  |  |  |
| 2022 Daytime<br>Population:<br>Residents | 8,532  |  |  |  |  |  |

#### **BUSINESS**



441

**Total Businesses** 



3,861

Total Employees

#### **EMPLOYMENT**

| •