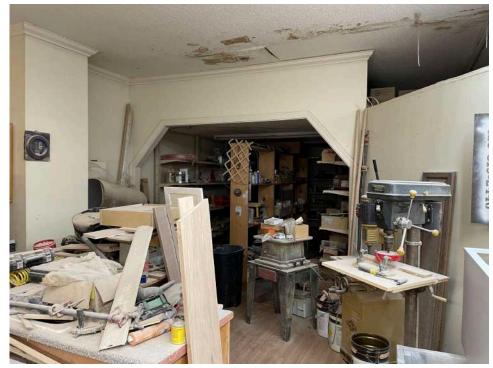

2    | 9,656    | 14,290   |
| Average Household Income | \$56,305 | \$61,089 | \$63,247 |

#### **Market Overview**

- Building + Lot for Sale in Madisonville, TN on Ballplay Road
  - 6,000 SF office building available (former building supply store and lumber yard)
  - Usable open-space barn/storage
- Madisonville, TN is a small sub-market between Knoxville & Chattanooga, TN
- Area retailers including: McDonalds, Bojangles, Taco Bell,
   Burger King, Wendy's, Walmart, Ingles, etc...

#### **Traffic Counts**

| Highway 411 (North of Site) | 16,523 ADT • |
|-----------------------------|--------------|
| Highway 411 (South of Site) | 16,507 ADT • |
| Ballplay Road               | 2,758 ADT 🌘  |

### Map

















































# Interior Photos -

























## Income Map





# Demographic Summary-

(5 Mile Radius)

#### **KEY FACTS**

14,290



2022 Total Population (Esri)



2022 Median Age (Esri)

# 2.5

Average Household Size

\$51,026 Median Household Income

#### **EDUCATION**

17%

No High School Diploma



36%

High
School
Graduate



Some College

32%



15%
Bachelor's/Grad/Prof
Degree

| 2022 Daytime<br>Population               |        |  |  |  |  |  |
|------------------------------------------|--------|--|--|--|--|--|
| 2022 Total Daytime<br>Population         | 12,769 |  |  |  |  |  |
| 2022 Daytime<br>Population: Workers      | 4,237  |  |  |  |  |  |
| 2022 Daytime<br>Population:<br>Residents | 8,532  |  |  |  |  |  |

#### **BUSINESS**



441

**Total Businesses** 



3,861

Total Employees

#### **EMPLOYMENT**

| • | •