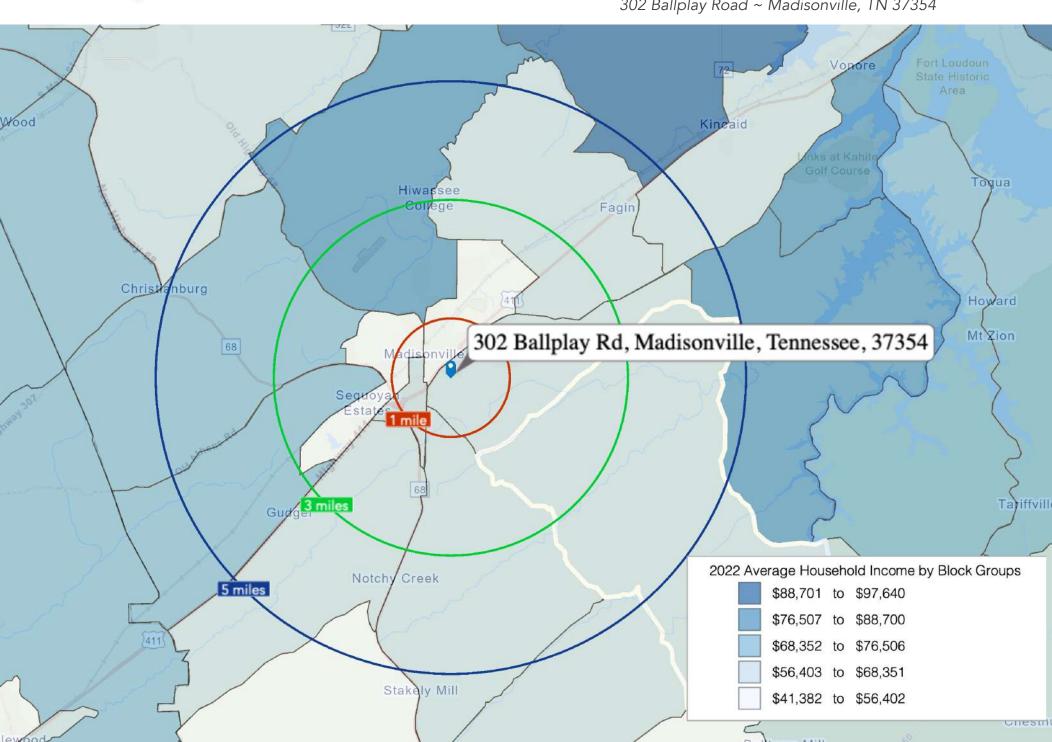

## Income Map

#### 302 Ballplay Rd, Madisonville, Tennessee, 37354

#### Average Household Income

\$63,247

2022 Average Household Income