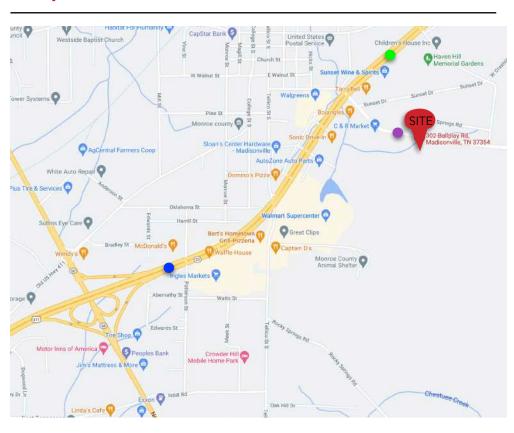

-------------------|----------|----------|----------|
| Population               | 2,192    | 9,656    | 14,290   |
| Average Household Income | \$56,305 | \$61,089 | \$63,247 |

#### **Market Overview**

- Building + Lot for Sale in Madisonville, TN on Ballplay Road
  - 6,000 SF office building available (former building supply store and lumber yard)
  - Usable open-space barn/storage
- Madisonville, TN is a small sub-market between Knoxville & Chattanooga, TN
- Area retailers including: McDonalds, Bojangles, Taco Bell,
   Burger King, Wendy's, Walmart, Ingles, etc...

#### **Traffic Counts**

| Highway 411 (North of Site) | 16,523 ADT • |
|-----------------------------|--------------|
| Highway 411 (South of Site) | 16,507 ADT • |
| Ballplay Road               | 2,758 ADT 🌘  |

### Map

















































# Interior Photos -

























## Income Map





# Demographic Summary-

(5 Mile Radius)

#### **KEY FACTS**

14,290



2022 Total Population (Esri)



2022 Median Age (Esri)

# 2.5

Average Household Size

\$51,026 Median Household Income

#### **EDUCATION**

17%

No High School Diploma



36%

High
School
Graduate



Some College

32%



15%
Bachelor's/Grad/Prof
Degree

| 2022 Daytime<br>Population               |        |  |  |  |  |  |
|------------------------------------------|--------|--|--|--|--|--|
| 2022 Total Daytime<br>Population         | 12,769 |  |  |  |  |  |
| 2022 Daytime<br>Population: Workers      | 4,237  |  |  |  |  |  |
| 2022 Daytime<br>Population:<br>Residents | 8,532  |  |  |  |  |  |

#### **BUSINESS*