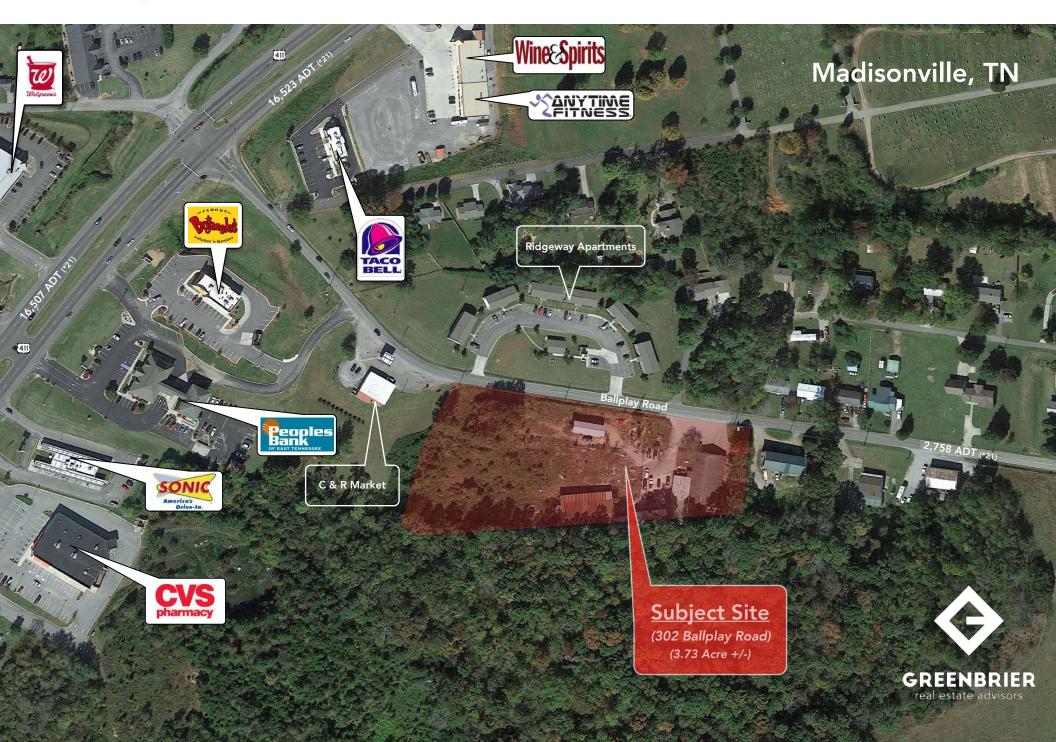

#### **Market Overview**

- Building + Lot for Sale in Madisonville, TN on Ballplay Road
  - 6,000 SF office building available (former building supply store and lumber yard)
  - Usable open-space barn/storage
- Madisonville, TN is a small sub-market between Knoxville & Chattanooga, TN
- Area retailers including: McDonalds, Bojangles, Taco Bell,
   Burger King, Wendy's, Walmart, Ingles, etc...

### Map