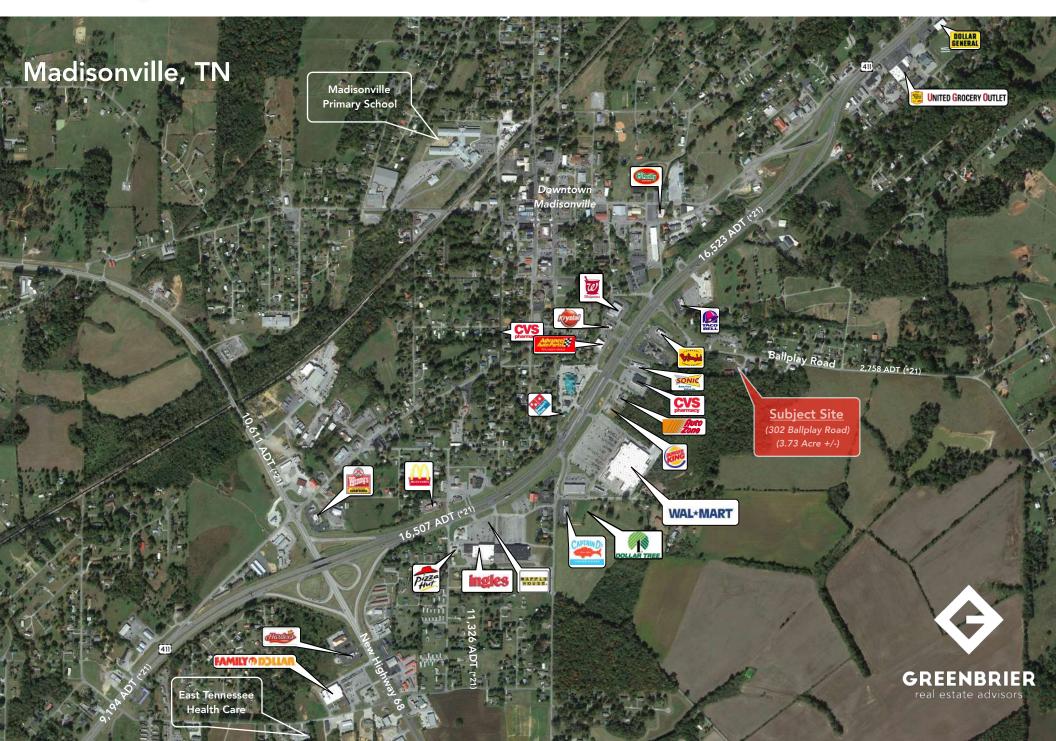

#### **Market Overview**

- Building + Lot for Sale in Madisonville, TN on Ballplay Road
  - 6,000 SF office building available (former building supply store and lumber yard)
  - Usable open-space barn/storage
- Madisonville, TN is a small sub-market between Knoxville & Chattanooga, TN
- Area retailers including: McDonalds, Bojangles, Taco Bell,
   Burger King, Wendy's, Walmart, Ingles, etc...

#### **Traffic Counts**

| Highway 411 (North of Site) | 16,523 ADT • |
|-----------------------------|--------------|
| Highway 411 (South of Site) | 16,507 ADT • |
| Ballplay Road               | 2,758 ADT 🌘  |

### Map