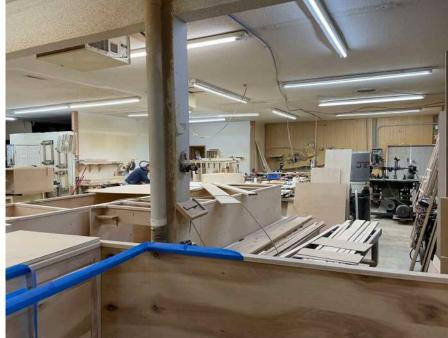

192    | 9,656    | 14,290   |
| Average Household Income | \$56,305 | \$61,089 | \$63,247 |

#### **Market Overview**

- Building + Lot for Sale in Madisonville, TN on Ballplay Road
  - 6,000 SF office building available (former building supply store and lumber yard)
  - Usable open-space barn/storage
- Madisonville, TN is a small sub-market between Knoxville & Chattanooga, TN
- Area retailers including: McDonalds, Bojangles, Taco Bell,
   Burger King, Wendy's, Walmart, Ingles, etc...

#### **Traffic Counts**

| Highway 411 (North of Site) | 16,523 ADT • |
|-----------------------------|--------------|
| Highway 411 (South of Site) | 16,507 ADT • |
| Ballplay Road               | 2,758 ADT 🌘  |

### Map

















































# Interior Photos -

























## Income Map





# Demographic Summary-

(5 Mile Radius)

#### **KEY FACTS**

14,290



2022 Total Population (Esri)



2022 Median Age (Esri)

# 2.5

Average Household Size

\$51,026 Median Household Income

#### **EDUCATION**

17%

No High School Diploma



36%

High
School
Graduate



Some College

32%



15%
Bachelor's/Grad/Prof
Degree

| 2022 Daytime<br>Population               |        |  |  |  |  |  |
|------------------------------------------|--------|--|--|--|--|--|
| 2022 Total Daytime<br>Population         | 12,769 |  |  |  |  |  |
| 2022 Daytime<br>Population: Workers      | 4,237  |  |  |  |  |  |
| 2022 Daytime<br>Population:<br>Residents | 8,532  |  |  |  |  |  |

#### **BUSINESS**



441

**Total Businesses** 



3,861

Total Employees

#### **EMPLOYMENT**

| • |