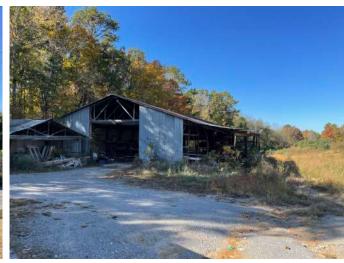

## **Property Details**

| Name        | Building + Lot for Sale (3.73 Ac. +/-) $\sim$ Madisonville, TN |
|-------------|----------------------------------------------------------------|
| Address     | 302 Ballplay Road<br>Madisonville, TN 37354                    |
| Lot(s)      | 3.73 +/- Acres (Collectively)                                  |
| Building(s) | 6,000 SF Building; Open Space Barn/Storage                     |
| Sale Price  | See Agent                                                      |

#### **Market Overview**

- Building + Lot for Sale in Madisonville, TN on Ballplay Road
  - 6,000 SF office building available (former building supply store and lumber yard)
  - Usable open-space barn/storage
- Madisonville, TN is a small sub-market between Knoxville & Chattanooga, TN
- Area retailers including: McDonalds, Bojangles, Taco Bell,
   Burger King, Wendy's, Walmart, Ingles, etc...