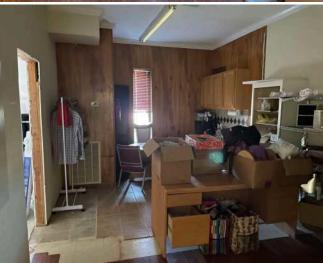

| 2,192    | 9,656    | 14,290   |
| Average Household Income | \$56,305 | \$61,089 | \$63,247 |

#### **Market Overview**

- Building + Lot for Sale in Madisonville, TN on Ballplay Road
  - 6,000 SF office building available (former building supply store and lumber yard)
  - Usable open-space barn/storage
- Madisonville, TN is a small sub-market between Knoxville & Chattanooga, TN
- Area retailers including: McDonalds, Bojangles, Taco Bell,
   Burger King, Wendy's, Walmart, Ingles, etc...

#### **Traffic Counts**

| Highway 411 (North of Site) | 16,523 ADT • |
|-----------------------------|--------------|
| Highway 411 (South of Site) | 16,507 ADT • |
| Ballplay Road               | 2,758 ADT 🌘  |

### Map

















































# Interior Photos -

























## Income Map





# Demographic Summary-

(5 Mile Radius)

#### **KEY FACTS**

14,290



2022 Total Population (Esri)



2022 Median Age (Esri)

# 2.5

Average Household Size

\$51,026 Median Household Income

#### **EDUCATION**

17%

No High School Diploma



36%

High
School
Graduate



Some College

32%



15%
Bachelor's/Grad/Prof
Degree

| 2022 Daytime<br>Population               |        |  |  |  |  |  |
|------------------------------------------|--------|--|--|--|--|--|
| 2022 Total Daytime<br>Population         | 12,769 |  |  |  |  |  |
| 2022 Daytime<br>Population: Workers      | 4,237  |  |  |  |  |  |
| 2022 Daytime<br>Population:<br>Residents | 8,532  |  |  |  |  |  |

#### **BUSINESS**



441

**Total Businesses** 



3,861

Total Employees

#### **EMPLOYMENT*