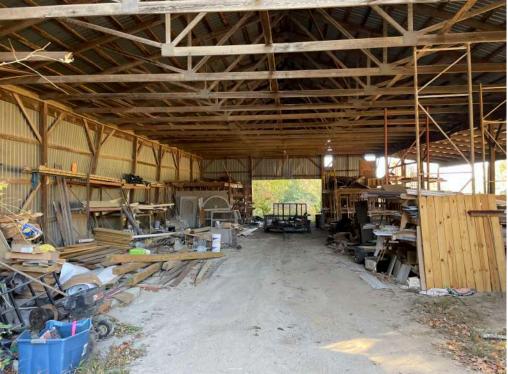

--------|
| Population               | 2,192    | 9,656    | 14,290   |
| Average Household Income | \$56,305 | \$61,089 | \$63,247 |

#### **Market Overview**

- Building + Lot for Sale in Madisonville, TN on Ballplay Road
  - 6,000 SF office building available (former building supply store and lumber yard)
  - Usable open-space barn/storage
- Madisonville, TN is a small sub-market between Knoxville & Chattanooga, TN
- Area retailers including: McDonalds, Bojangles, Taco Bell,
   Burger King, Wendy's, Walmart, Ingles, etc...

#### **Traffic Counts**

| Highway 411 (North of Site) | 16,523 ADT • |
|-----------------------------|--------------|
| Highway 411 (South of Site) | 16,507 ADT • |
| Ballplay Road               | 2,758 ADT 🌘  |

### Map

















































# Interior Photos -

























## Income Map





# Demographic Summary-

(5 Mile Radius)

#### **KEY FACTS**

14,290



2022 Total Population (Esri)



2022 Median Age (Esri)

# 2.5

Average Household Size

\$51,026 Median Household Income

#### **EDUCATION**

17%

No High School Diploma



36%

High
School
Graduate



Some College

32%



15%
Bachelor's/Grad/Prof
Degree

| 2022 Daytime<br>Population               |        |  |  |  |  |  |
|------------------------------------------|--------|--|--|--|--|--|
| 2022 Total Daytime<br>Population         | 12,769 |  |  |  |  |  |
| 2022 Daytime<br>Population: Workers      | 4,237  |  |  |  |  |  |
| 2022 Daytime<br>Population:<br>Residents | 8,532  |  |  |  |  |  |

#### **BUSINESS**



441

**Total Businesses** 



3,861

To