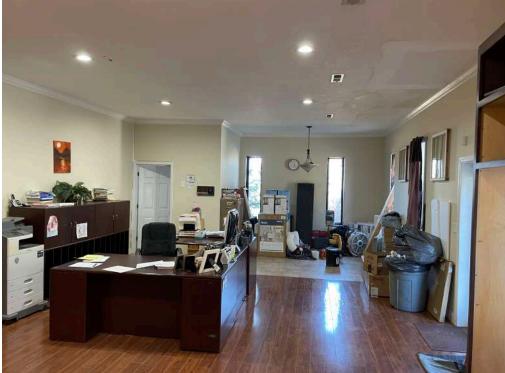

| 2,192    | 9,656    | 14,290   |
| Average Household Income | \$56,305 | \$61,089 | \$63,247 |

#### **Market Overview**

- Building + Lot for Sale in Madisonville, TN on Ballplay Road
  - 6,000 SF office building available (former building supply store and lumber yard)
  - Usable open-space barn/storage
- Madisonville, TN is a small sub-market between Knoxville & Chattanooga, TN
- Area retailers including: McDonalds, Bojangles, Taco Bell,
   Burger King, Wendy's, Walmart, Ingles, etc...

#### **Traffic Counts**

| Highway 411 (North of Site) | 16,523 ADT • |
|-----------------------------|--------------|
| Highway 411 (South of Site) | 16,507 ADT • |
| Ballplay Road               | 2,758 ADT 🌘  |

### Map

















































# Interior Photos -

























## Income Map





# Demographic Summary-

(5 Mile Radius)

#### **KEY FACTS**

14,290



2022 Total Population (Esri)



2022 Median Age (Esri)

# 2.5

Average Household Size

\$51,026 Median Household Income

#### **EDUCATION**

17%

No High School Diploma



36%

High
School
Graduate



Some College

32%



15%
Bachelor's/Grad/Prof
Degree

| 2022 Daytime<br>Population               |        |  |  |  |  |  |
|------------------------------------------|--------|--|--|--|--|--|
| 2022 Total Daytime<br>Population         | 12,769 |  |  |  |  |  |
| 2022 Daytime<br>Population: Workers      | 4,237  |  |  |  |  |  |
| 2022 Daytime<br>Population:<br>Residents | 8,532  |  |  |  |  |  |

#### **BUSINESS**



441

**Total Businesses** 



3,861

Total Employees

#### **EMPLO