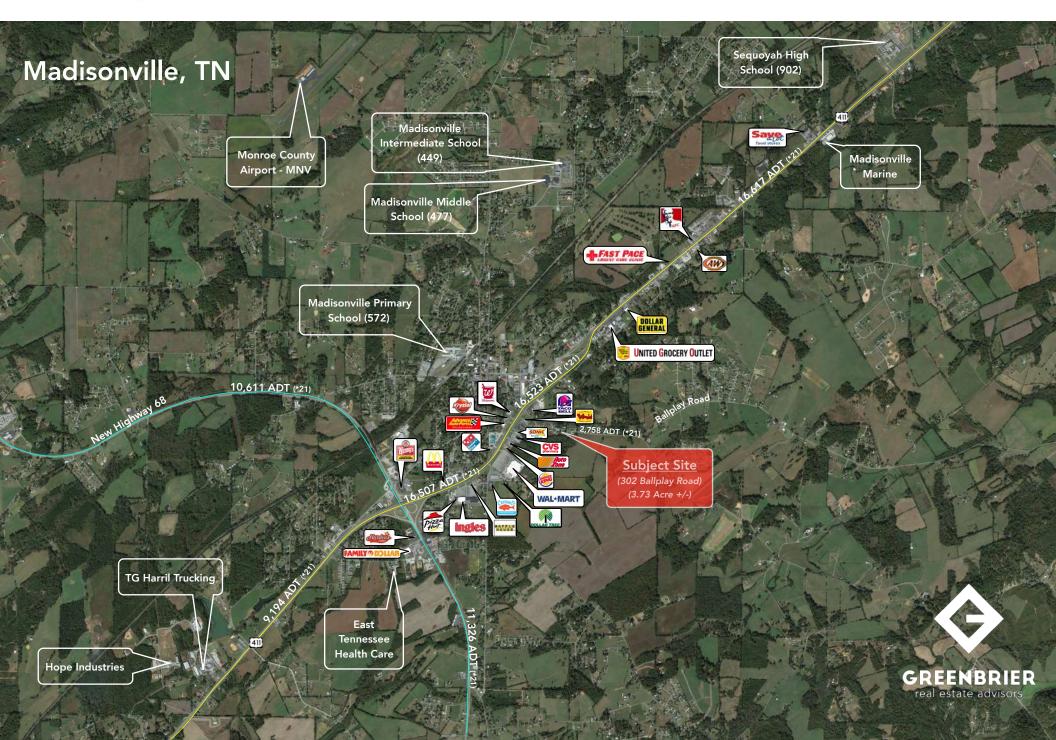

#### **Market Overview**

- Building + Lot for Sale in Madisonville, TN on Ballplay Road
  - 6,000 SF office building available (former building supply store and lumber yard)
  - Usable open-space barn/storage
- Madisonville, TN is a small sub-market between Knoxville & Chattanooga, TN
- Area retailers including: McDonalds, Bojangles, Taco Bell,
   Burger King, Wendy's, Walmart, Ingles, etc...

#### **Traffic Counts**

| Highway 411 (North of Site) | 16,523 ADT • |
|-----------------------------|--------------|
| Highway 411 (South of Site) | 16,507 ADT • |
| Ballplay Road               | 2,758 ADT 🌘  |