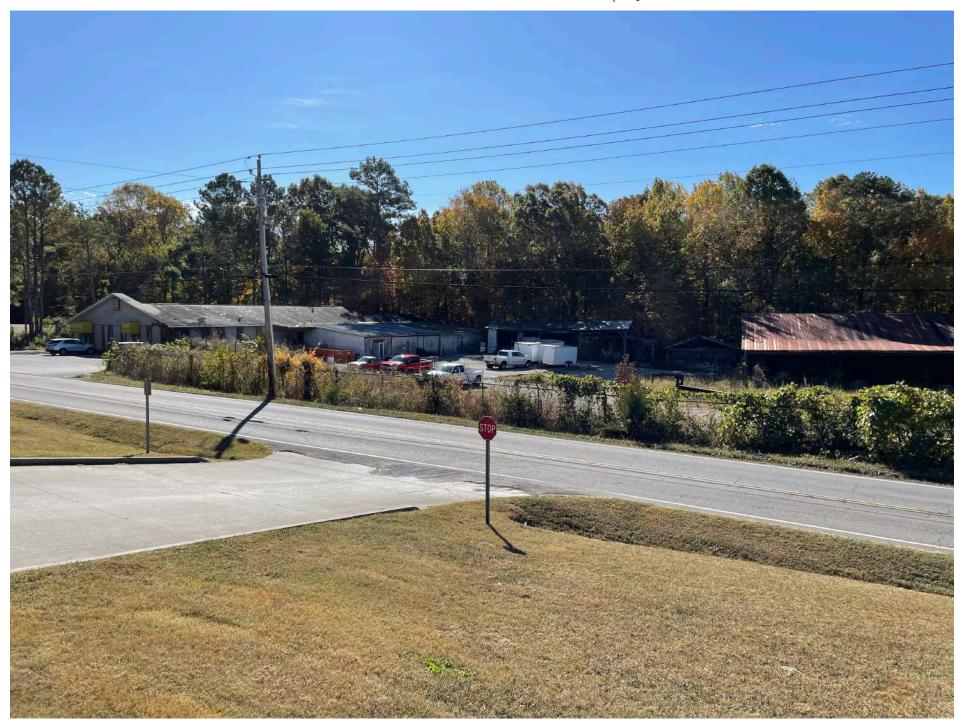

|----------|----------|
| Population               | 2,192    | 9,656    | 14,290   |
| Average Household Income | \$56,305 | \$61,089 | \$63,247 |

#### **Market Overview**

- Building + Lot for Sale in Madisonville, TN on Ballplay Road
  - 6,000 SF office building available (former building supply store and lumber yard)
  - Usable open-space barn/storage
- Madisonville, TN is a small sub-market between Knoxville & Chattanooga, TN
- Area retailers including: McDonalds, Bojangles, Taco Bell,
   Burger King, Wendy's, Walmart, Ingles, etc...

#### **Traffic Counts**

| Highway 411 (North of Site) | 16,523 ADT • |
|-----------------------------|--------------|
| Highway 411 (South of Site) | 16,507 ADT • |
| Ballplay Road               | 2,758 ADT 🌘  |

### Map

















































# Interior Photos -

























## Income Map





# Demographic Summary-

(5 Mile Radius)

#### **KEY FACTS**

14,290



2022 Total Population (Esri)



2022 Median Age (Esri)

# 2.5

Average Household Size

\$51,026 Median Household Income

#### **EDUCATION**

17%

No High School Diploma



36%

High
School
Graduate



Some College

32%



15%
Bachelor's/Grad/Prof
Degree

| 2022 Daytime<br>Population               |        |  |  |  |  |  |
|------------------------------------------|--------|--|--|--|--|--|
| 2022 Total Daytime<br>Population         | 12,769 |  |  |  |  |  |
| 2022 Daytime<br>Population: Workers      | 4,237  |  |  |  |  |  |
| 2022 Daytime<br>Population:<br>Residents | 8,532  |  |  |  |  |  |

#### **BUSINESS**



441

**Total Businesses**