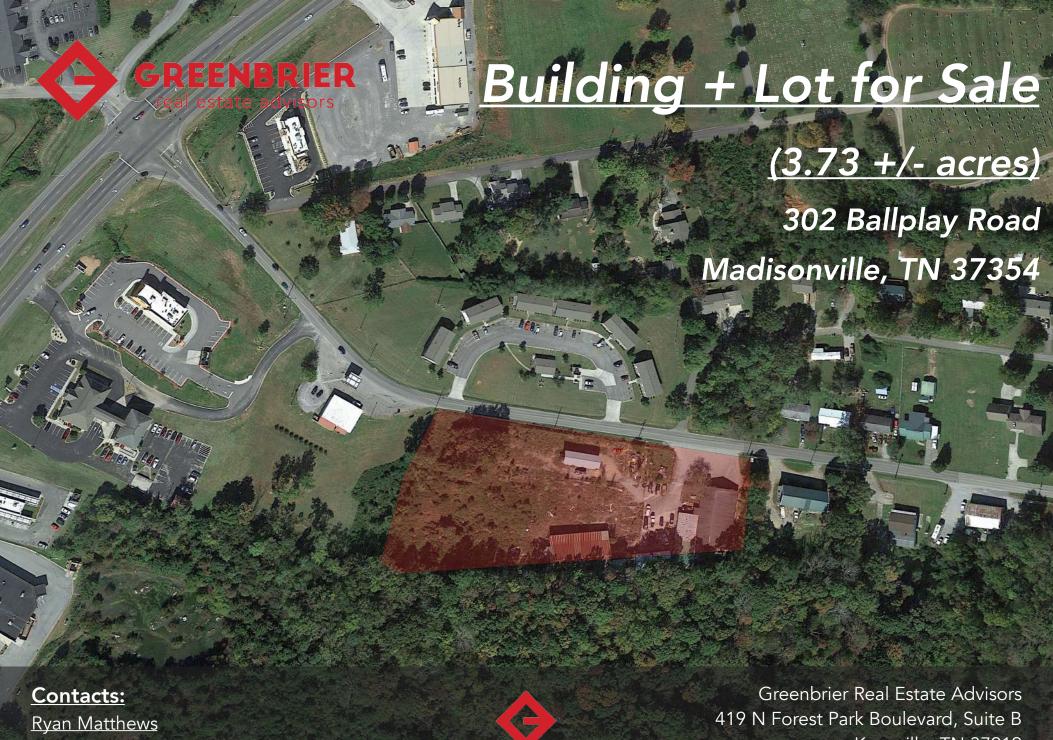

## **Property Details**

| Name        | Building + Lot for Sale (3.73 Ac. +/-) $\sim$ Madisonville, TN |
|-------------|----------------------------------------------------------------|
| Address     | 302 Ballplay Road<br>Madisonville, TN 37354                    |
| Lot(s)      | 3.73 +/- Acres (Collectively)                                  |
| Building(s) | 6,000 SF Building; Open Space Barn/Storage                     |
| Sale Price  | See Agent                                                      |

#### **Market Overview**

- Building + Lot for Sale in Madisonville, TN on Ballplay Road
  - 6,000 SF office building available (former building supply store and lumber yard)
  - Usable open-space barn/storage
- Madisonville, TN is a small sub-market between Knoxville & Chattanooga, TN
- Area retailers including: McDonalds, Bojangles, Taco Bell,
   Burger King, Wendy's, Walmart, Ingles, etc...