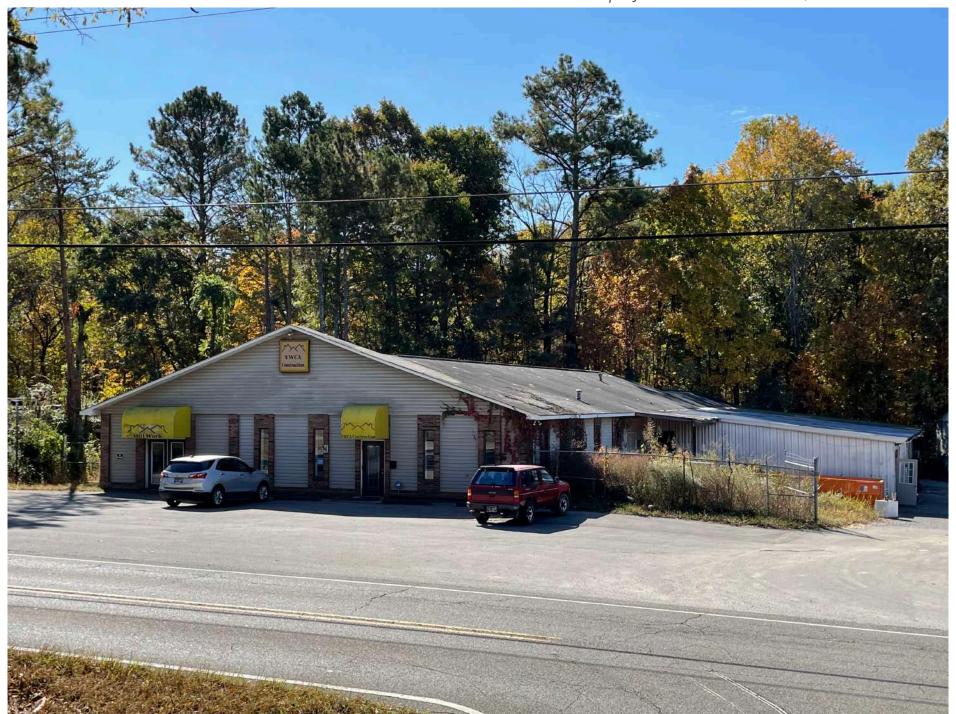

## **Property Details**

| Name        | Building + Lot for Sale (3.73 Ac. +/-) $\sim$ Madisonville, TN |
|-------------|----------------------------------------------------------------|
| Address     | 302 Ballplay Road<br>Madisonville, TN 37354                    |
| Lot(s)      | 3.73 +/- Acres (Collectively)                                  |
| Building(s) | 6,000 SF Building; Open Space Barn/Storage                     |
| Sale Price  | See Agent                                                      |

#### **Market Overview**

- Building + Lot for Sale in Madisonville, TN on Ballplay Road
  - 6,000 SF office building available (former building supply store and lumber yard)
  - Usable open-space barn/storage
- Madisonville, TN is a small sub-market between Knoxville & Chattanooga, TN
- Area retailers including: McDonalds, Bojangles, Taco Bell,
   Burger King, Wendy's, Walmart, Ingles, etc...