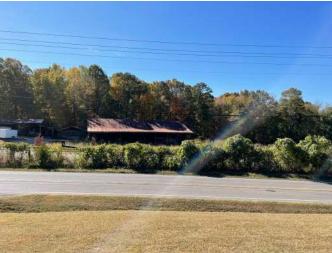

## **Property Details**

| Name        | Building + Lot for Sale (3.73 Ac. +/-) $\sim$ Madisonville, TN |
|-------------|----------------------------------------------------------------|
| Address     | 302 Ballplay Road<br>Madisonville, TN 37354                    |
| Lot(s)      | 3.73 +/- Acres (Collectively)                                  |
| Building(s) | 6,000 SF Building; Open Space Barn/Storage                     |
| Sale Price  | See Agent                                                      |

#### **Market Overview**

- Building + Lot for Sale in Madisonville, TN on Ballplay Road
  - 6,000 SF office building available (former building supply store and lumber yard)
  - Usable open-space barn/storage
- Madisonville, TN is a small sub-market between Knoxville & Chattanooga, TN
- Area retailers including: McDonalds, Bojangles, Taco Bell,
   Burger King, Wendy's, Walmart, Ingles, etc...

### Map