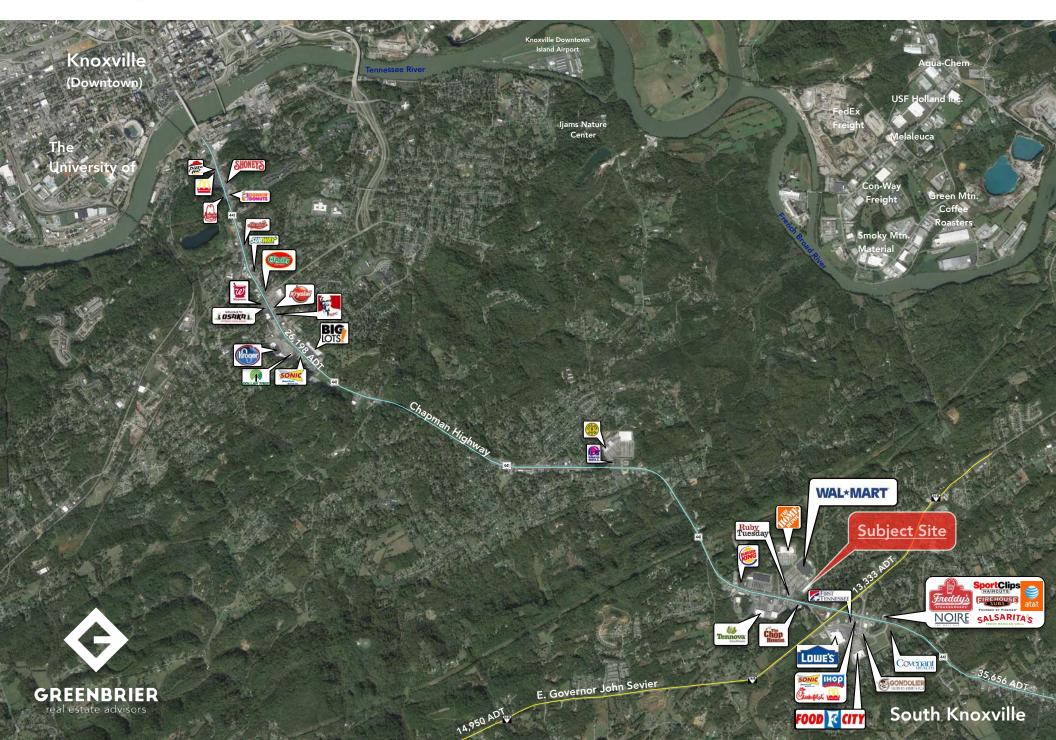

# <u>Chapman Highway & John Sevier Highway</u>

### **Traffic Counts**

| Chapman Highway (East of Site) | 35,656 ADT   |
|--------------------------------|--------------|
| Chapman Highway (West of Site) | 26,198 ADT   |
| E. Governer John Sevier        | 13,333 ADT   |
| E. Governer John Sevier        | 14,950 ADT , |