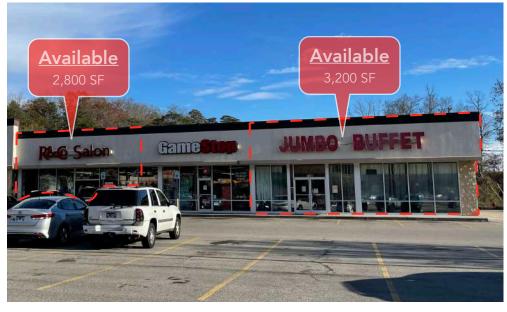

## Exterior Photos -

Former Jumbo Buffet (3,200 SF) & Former R&Co Salon (2,800 SF) For Lease

### **Property Details**

| Name            | Carson Pointe ~ Lease Space Available (Former Jumbo Buffet & Former R&Co Salon) |
|-----------------|---------------------------------------------------------------------------------|
| Address         | 7430 Chapman Highway<br>Knoxville, TN 37920                                     |
| Available Space | 3,200 SF +/- & 2,800 SF +/-                                                     |
| Lease Price     | **See Agent                                                                     |