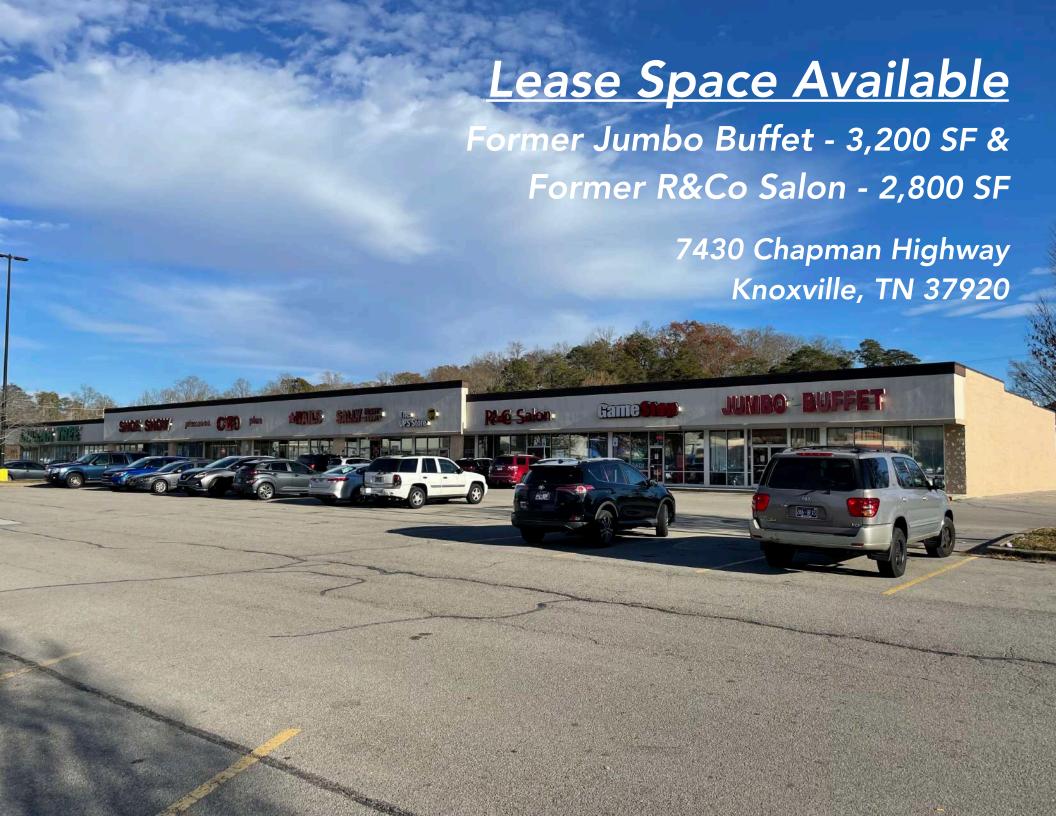

### **Property Details**

| Name            | Carson Pointe ~ Lease Space Available (Former Jumbo Buffet & Former R&Co Salon) |
|-----------------|---------------------------------------------------------------------------------|
| Address         | 7430 Chapman Highway<br>Knoxville, TN 37920                                     |
| Available Space | 3,200 SF +/- & 2,800 SF +/-                                                     |
| Lease Price     | **See Agent                                                                     |

### **Market Overview**

- Property located on Chapman Highway
- South end-cap (3,200 +/- SF) + In-line space (2,800 +/- SF)
   Available in multi-tenant center at Wal-Mart shadow retail
- South Knox trade area with retail synergy including Wal-Mart,
   The Home Depot, Lowe's, Food City, Etc...
- Recent retail expansion and growth with several new developments that include retailers such as Salsarita's,
   Firehouse Subs, Freddy's, Sport Clips, Noire, American Family Care, Starbucks, Aspen Dental, etc...
- New Covenant Health under construction just south of site
- High growth area with traffic counts of 26,198 35,565 ADT on Chapman Highway
- Regional trade area that is driven by the key intersection of two prominent corridors: Chapman Highway & E. Governor John Sevier Highway

## Exterior Photos -

Former Jumbo Buffet (3,200 SF) & Former R&Co Salon (2,800 SF) For Lease