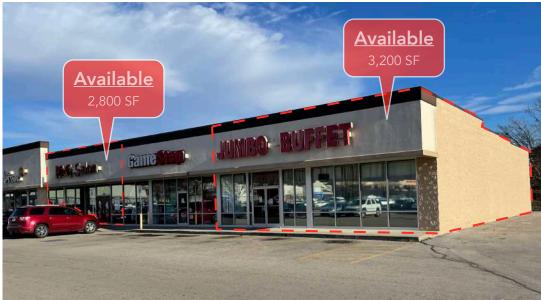

## Exterior Photos -

Former Jumbo Buffet (3,200 SF) & Former R&Co Salon (2,800 SF) For Lease

### **Property Details**

| Name            | Carson Pointe ~ Lease Space Available (Former Jumbo Buffet & Former R&Co Salon) |
|-----------------|---------------------------------------------------------------------------------|
| Address         | 7430 Chapman Highway<br>Knoxville, TN 37920                                     |
| Available Space | 3,200 SF +/- & 2,800 SF +/-                                                     |
| Lease Price     | **See Agent                                                                     |