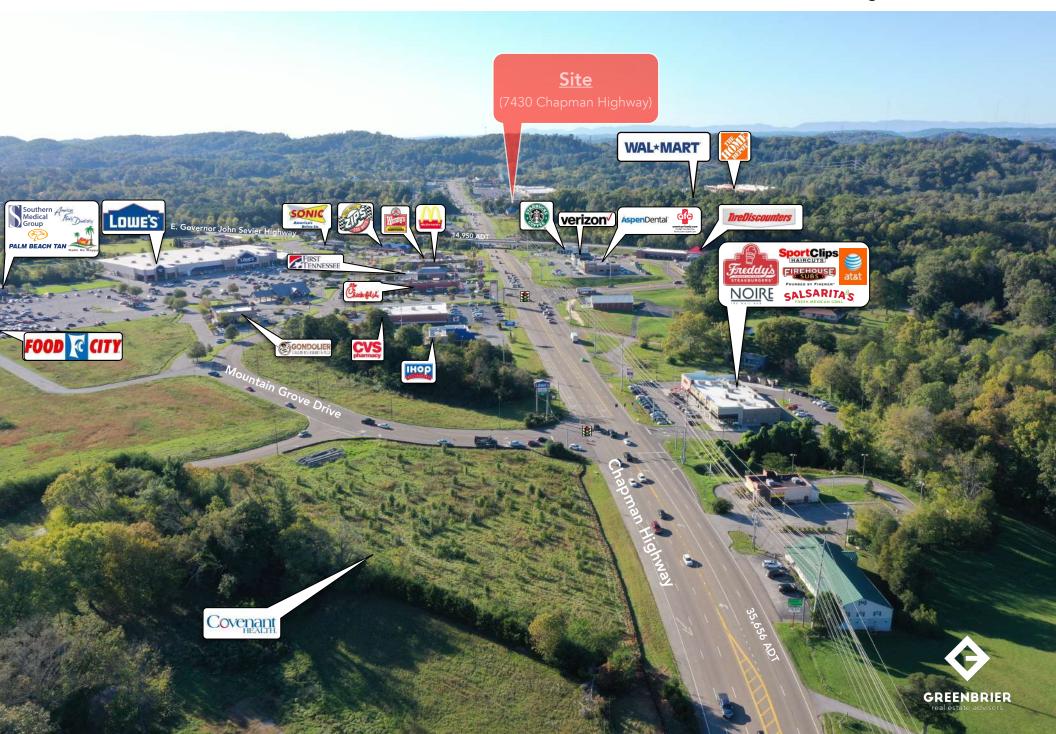

### Map

### **Market Overview**

- Property located on Chapman Highway
- South end-cap (3,200 +/- SF) + In-line space (2,800 +/- SF)
   Available in multi-tenant center at Wal-Mart shadow retail
- South Knox trade area with retail synergy including Wal-Mart,
   The Home Depot, Lowe's, Food City, Etc...
- Recent retail expansion and growth with several new developments that include retailers such as Salsarita's,
   Firehouse Subs, Freddy's, Sport Clips, Noire, American Family Care, Starbucks, Aspen Dental, etc...
- New Covenant Health under construction just south of site
- High growth area with traffic counts of 26,198 35,565 ADT on Chapman Highway
- Regional trade area that is driven by the key intersection of two prominent corridors: Chapman Highway & E. Governor John Sevier Highway

# <u>Chapman Highway & John Sevier Highway</u>

### **Traffic Counts**

| Chapman Highway (East of Site) | 35,656 ADT   |
|--------------------------------|--------------|
| Chapman Highway (West of Site) | 26,198 ADT   |
| E. Governer John Sevier        | 13,333 ADT   |
| E. Governer John Sevier        | 14,950 ADT , |