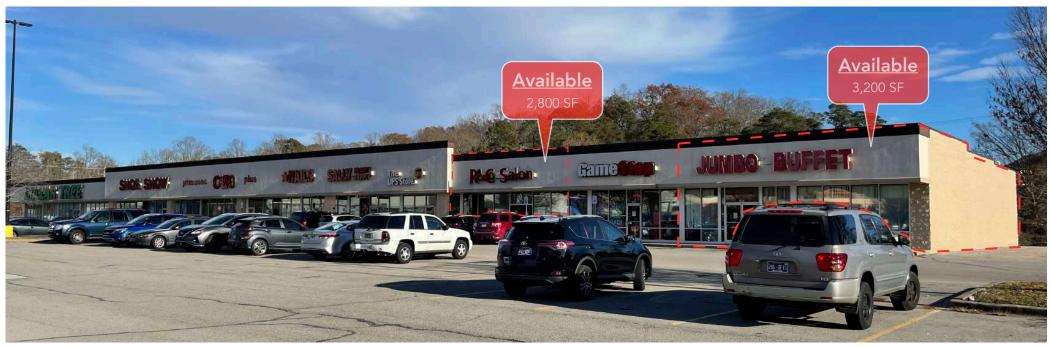

## Exterior Photos -

Former Jumbo Buffet (3,200 SF) & Former R&Co Salon (2,800 SF) For Lease

### **Property Details**

| Name            | Carson Pointe ~ Lease Space Available (Former Jumbo Buffet & Former R&Co Salon) |
|-----------------|---------------------------------------------------------------------------------|
| Address         | 7430 Chapman Highway<br>Knoxville, TN 37920                                     |
| Available Space | 3,200 SF +/- & 2,800 SF +/-                                                     |
| Lease Price     | **See Agent                                                                     |