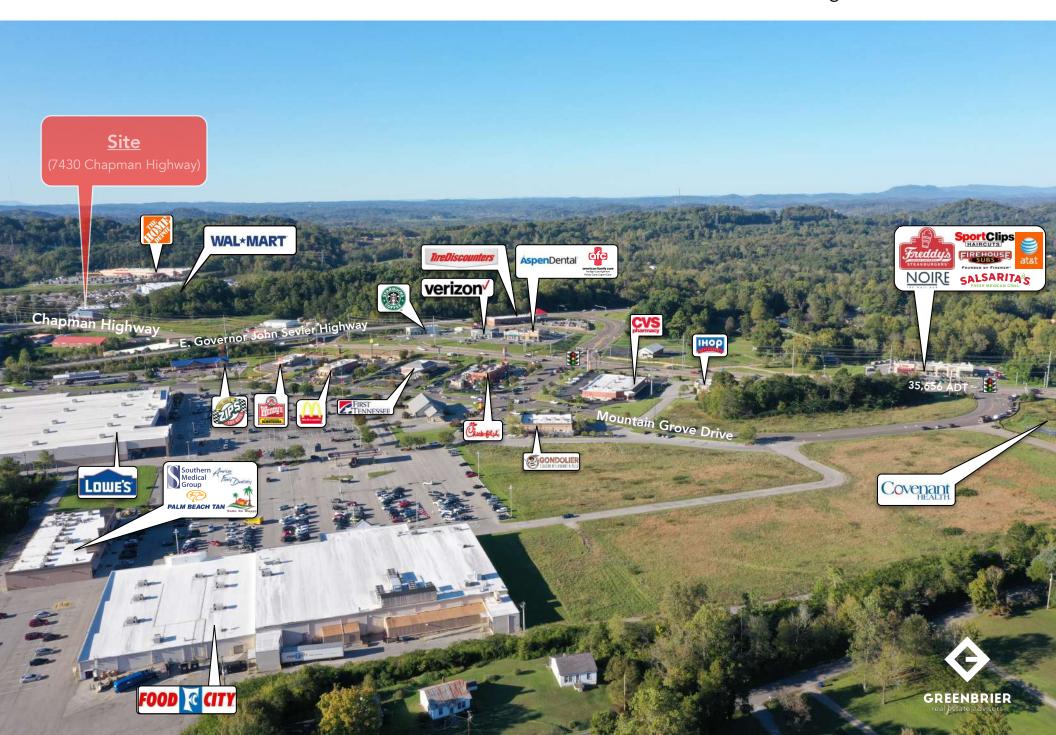

### Map

### **Market Overview**

- Property located on Chapman Highway
- South end-cap (3,200 +/- SF) + In-line space (2,800 +/- SF)
   Available in multi-tenant center at Wal-Mart shadow retail
- South Knox trade area with retail synergy including Wal-Mart,
   The Home Depot, Lowe's, Food City, Etc...
- Recent retail expansion and growth with several new developments that include retailers such as Salsarita's,
   Firehouse Subs, Freddy's, Sport Clips, Noire, American Family Care, Starbucks, Aspen Dental, etc...
- New Covenant Health under construction just south of site
- High growth area with traffic counts of 26,198 35,565 ADT on Chapman Highway
- Regional trade area that is driven by the key intersection of two prominent corridors: Chapman Highway & E. Governor John Sevier Highway

# <u>Chapman Highway & John Sevier Highway</u>