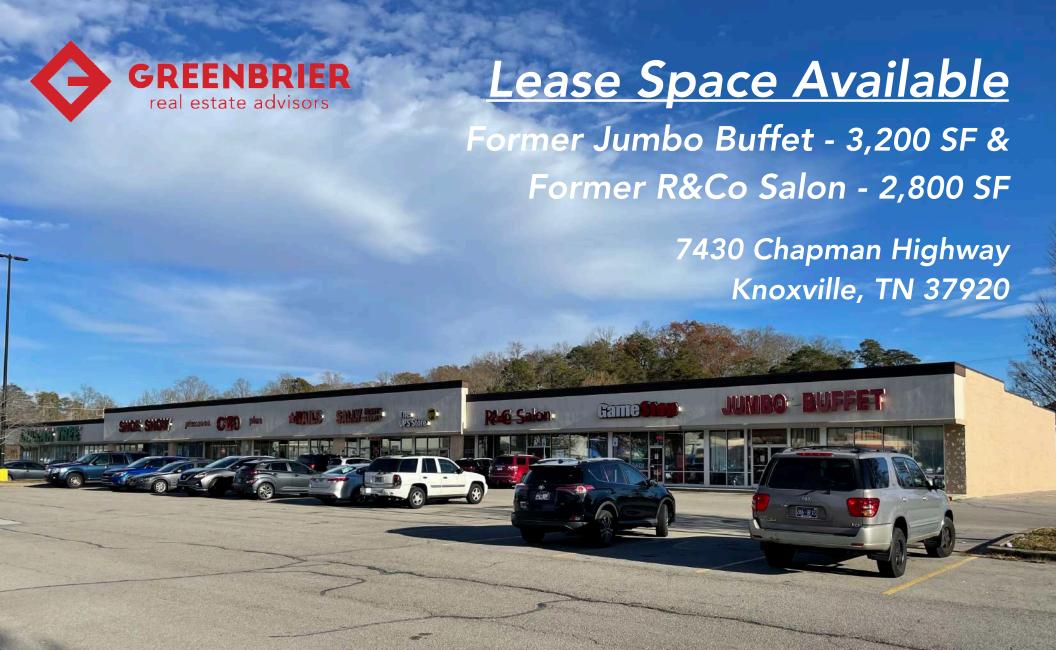

### **Property Details**

| Name            | Carson Pointe ~ Lease Space Available (Former Jumbo Buffet & Former R&Co Salon) |
|-----------------|---------------------------------------------------------------------------------|
| Address         | 7430 Chapman Highway<br>Knoxville, TN 37920                                     |
| Available Space | 3,200 SF +/- & 2,800 SF +/-                                                     |
| Lease Price     | **See Agent                                                                     |

### **Market Overview**

- Property located on Chapman Highway
- South end-cap (3,200 +/- SF) + In-line space (2,800 +/- SF)
   Available in multi-tenant center at Wal-Mart shadow retail
- South Knox trade area with retail synergy including Wal-Mart,
   The Home Depot, Lowe's, Food City, Etc...
- Recent retail expansion and growth with several new developments that include retailers such as Salsarita's,
   Firehouse Subs, Freddy's, Sport Clips, Noire, American Family Care, Starbucks, Aspen Dental, etc...
- New Covenant Health under construction just south of site
- High growth area with traffic counts of 26,198 35,565 ADT on Chapman Highway
- Regional trade area that is driven by the key intersection of two prominent corridors: Chapman Highway & E. Governor John Sevier Highway

## Exterior Photos -

Former Jumbo Buffet (3,200 SF) & Former R&Co Salon (2,800 SF) For Lease