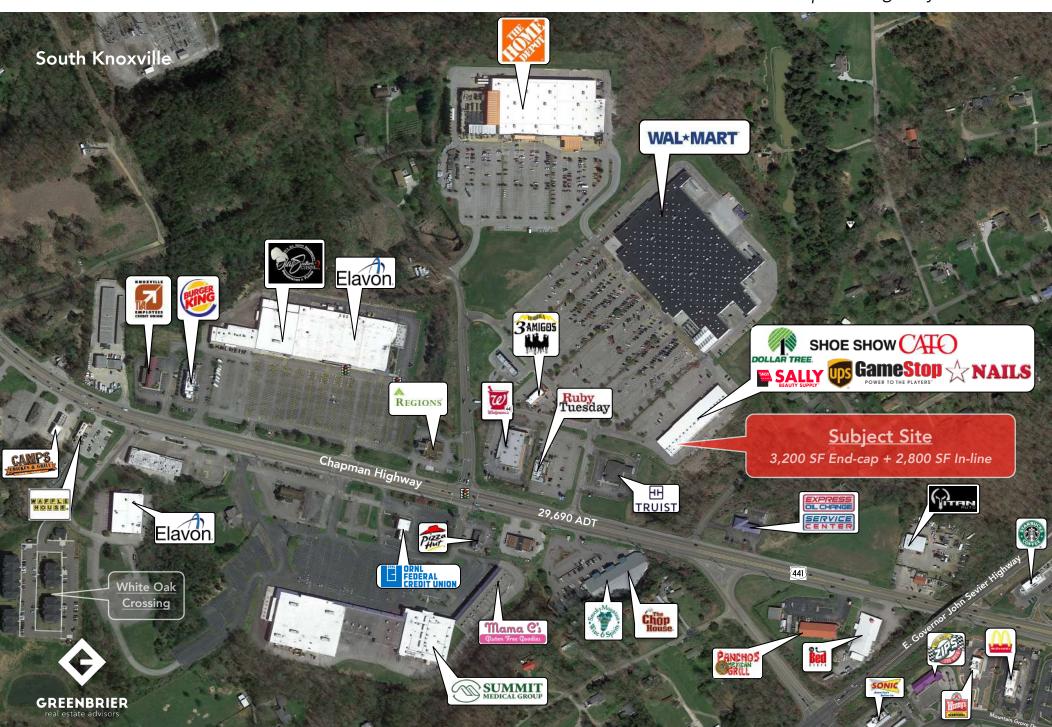

# Close Aerial

7430 Chapman Highway

### **Property Details**

| Name            | Carson Pointe ~ Lease Space Available (Former Jumbo Buffet & Former R&Co Salon) |
|-----------------|---------------------------------------------------------------------------------|
| Address         | 7430 Chapman Highway<br>Knoxville, TN 37920                                     |
| Available Space | 3,200 SF +/- & 2,800 SF +/-                                                     |
| Lease Price     | **See Agent                                                                     |

### **Market Overview**

- Property located on Chapman Highway
- South end-cap (3,200 +/- SF) + In-line space (2,800 +/- SF)
   Available in multi-tenant center at Wal-Mart shadow retail
- South Knox trade area with retail synergy including Wal-Mart,
   The Home Depot, Lowe's, Food City, Etc...
- Recent retail expansion and growth with several new developments that include retailers such as Salsarita's,
   Firehouse Subs, Freddy's, Sport Clips, Noire, American Family Care, Starbucks, Aspen Dental, etc...
- New Covenant Health under construction just south of site
- High growth area with traffic counts of 26,198 35,565 ADT on Chapman Highway
- Regional trade area that is driven by the key intersection of two prominent corridors: Chapman Highway & E. Governor John Sevier Highway