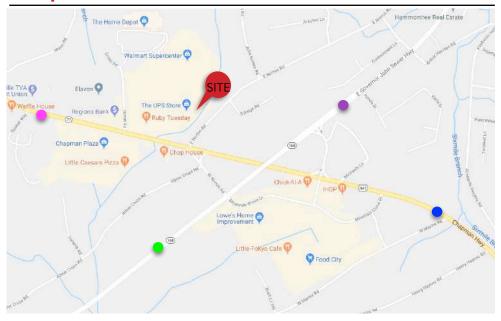

s**

| Name            | Carson Pointe ~ Lease Space Available (Former Jumbo Buffet & Former R&Co Salon) |
|-----------------|---------------------------------------------------------------------------------|
| Address         | 7430 Chapman Highway<br>Knoxville, TN 37920                                     |
| Available Space | 3,200 SF +/- & 2,800 SF +/-                                                     |
| Lease Price     | **See Agent                                                                     |

### **Traffic Counts**

| Chapman Highway (East of Site) | 35,656 ADT   |
|--------------------------------|--------------|
| Chapman Highway (West of Site) | 26,198 ADT   |
| E. Governer John Sevier        | 13,333 ADT   |
| E. Governer John Sevier        | 14,950 ADT , |

### Map



### **Demographic Snapshot**

|                          | 1 Mile   | 3 Mile   | 5 Mile   |
|--------------------------|----------|----------|----------|
| Population               | 1,897    | 12,144   | 42,841   |
| Average Household Income | \$77,567 | \$76,359 | \$71,859 |

### **Market Overview**

- Property located on Chapman Highway
- South end-cap (3,200 +/- SF) + In-line space (2,800 +/- SF)
   Available in multi-tenant center at Wal-Mart shadow retail
- South Knox trade area with retail synergy including Wal-Mart,
   The Home Depot, Lowe's, Food City, Etc...
- Recent retail expansion and growth with several new developments that include retailers such as Salsarita's,
   Firehouse Subs, Freddy's, Sport Clips, Noire, American Family Care, Starbucks, Aspen Dental, etc...
- New Cov