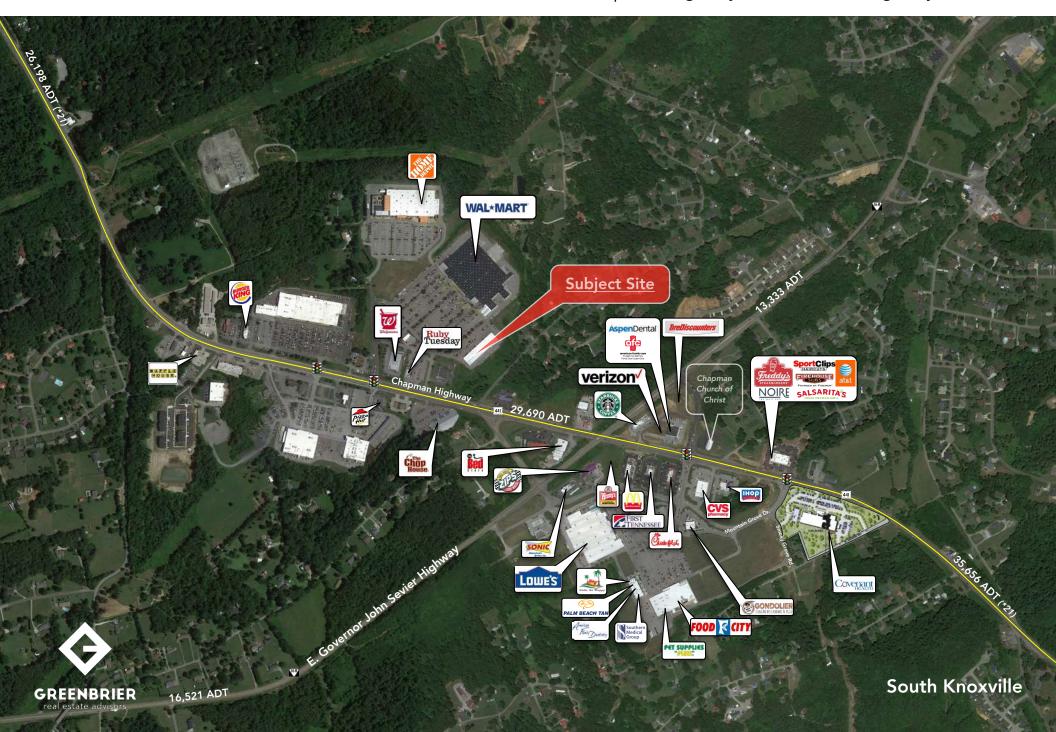

# <u>Chapman Highway & John Sevier Highway</u>

### **Traffic Counts**

| Chapman Highway (East of Site) | 35,656 ADT   |
|--------------------------------|--------------|
| Chapman Highway (West of Site) | 26,198 ADT   |
| E. Governer John Sevier        | 13,333 ADT   |
| E. Governer John Sevier        | 14,950 ADT , |