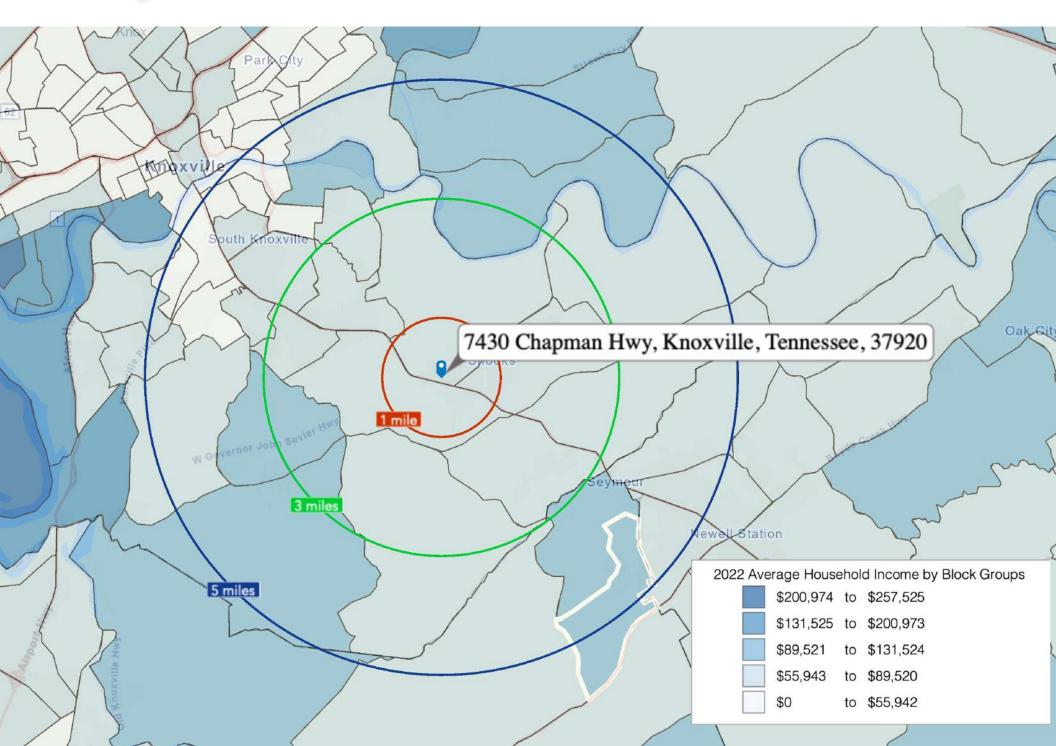

### Map

### **Demographic Snapshot**

|                          | 1 Mile   | 3 Mile   | 5 Mile   |
|--------------------------|----------|----------|----------|
| Population               | 1,897    | 12,144   | 42,841   |
| Average Household Income | \$77,567 | \$76,359 | \$71,859 |