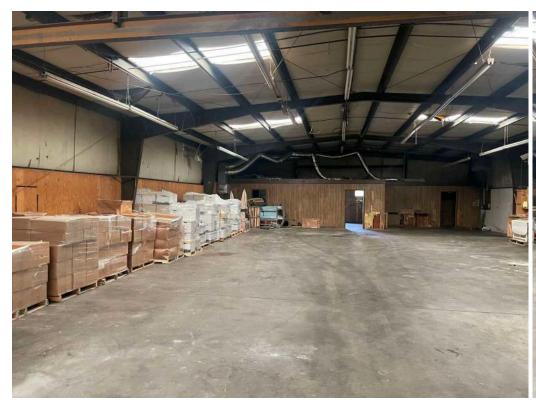

strial & manufacturing synergy
- 5,000 SF clearspan warehouse space available for lease
- Two dock positions with edge of dock levelers
- Ceiling Height: 14' feet at the peak and 12' at the eaves
- Growing market with the addition of world wide manufacturers and national retailers

### **Traffic Counts**

| E Morris Boulevard      | 17, 945 ADT *21       | • |
|-------------------------|-----------------------|---|
| S Davy Crockett Parkway | 12,215 ADT *21        | • |
| Jeffrey Lane            | 760 ADT *21           | • |
| Highway 25E             | 32,269 ADT *21        | • |
| Highway 11E             | 15,679 ADT <i>*21</i> | • |

## Map



























5450 Jeffrey Lane~ Morristown, TN 37813











# -Interior Pictures -

5450 Jeffrey Lane~ Morristown, TN 37813













## Income Map

5450 Jeffrey Lane~ Morristown, TN 37813





# Demographic Summary-

(5 Mile Radius)

#### **KEY FACTS**

29,380



2022 Total Population (Esri)



2022 Median Age (Esri)

Average Household Size

\$46,509

Median Household Income

#### **EDUCATION**

16%

No High School Diploma



41% High School

Graduate



25%

Some College

Bachelor's/Grad/Prof Degree

| 2022 Daytime<br>Population          |        |
|-------------------------------------|--------|
| 2022 Total Daytime<br>Population    | 29,172 |
| 2022 Daytime<br>Population: Workers | 12,622 |
| 2022 Daytime                        | 16,550 |

#### **BUSINESS**



780

**Total Businesses** 



10,852

Total Employees

#### **EMPLOYMENT**

|       |       |     |  |  |  |  | 51% |
|-------|-------|-----|--|--|--|--|