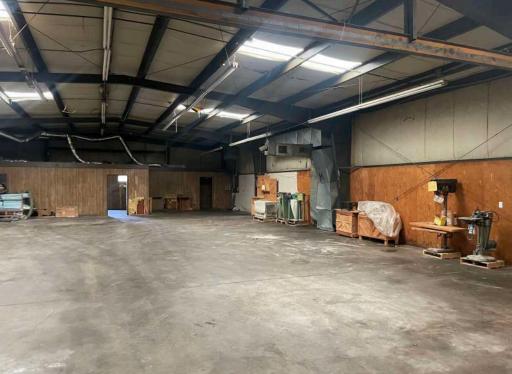

rial & manufacturing synergy
- 5,000 SF clearspan warehouse space available for lease
- Two dock positions with edge of dock levelers
- Ceiling Height: 14' feet at the peak and 12' at the eaves
- Growing market with the addition of world wide manufacturers and national retailers

### **Traffic Counts**

| E Morris Boulevard      | 17, 945 ADT *21       | • |
|-------------------------|-----------------------|---|
| S Davy Crockett Parkway | 12,215 ADT *21        | • |
| Jeffrey Lane            | 760 ADT *21           | • |
| Highway 25E             | 32,269 ADT *21        | • |
| Highway 11E             | 15,679 ADT <i>*21</i> | • |

## Map



























5450 Jeffrey Lane~ Morristown, TN 37813











# -Interior Pictures -

5450 Jeffrey Lane~ Morristown, TN 37813













## Income Map

5450 Jeffrey Lane~ Morristown, TN 37813





# Demographic Summary-

(5 Mile Radius)

#### **KEY FACTS**

29,380



2022 Total Population (Esri)



2022 Median Age (Esri)

Average Household Size

\$46,509

Median Household Income

#### **EDUCATION**

16%

No High School Diploma



41% High School

Graduate



25%

Some College

Bachelor's/Grad/Prof Degree

| 2022 Daytime<br>Population          |        |
|-------------------------------------|--------|
| 2022 Total Daytime<br>Population    | 29,172 |
| 2022 Daytime<br>Population: Workers | 12,622 |
| 2022 Daytime                        | 16,550 |

#### **BUSINESS**



780

**Total Businesses** 



10,852

Total Employees

#### **EMPLOYMENT**

|       |       |     |  |  |  |  | 51% |
|-------|-------|-----|--|--|--|--|--