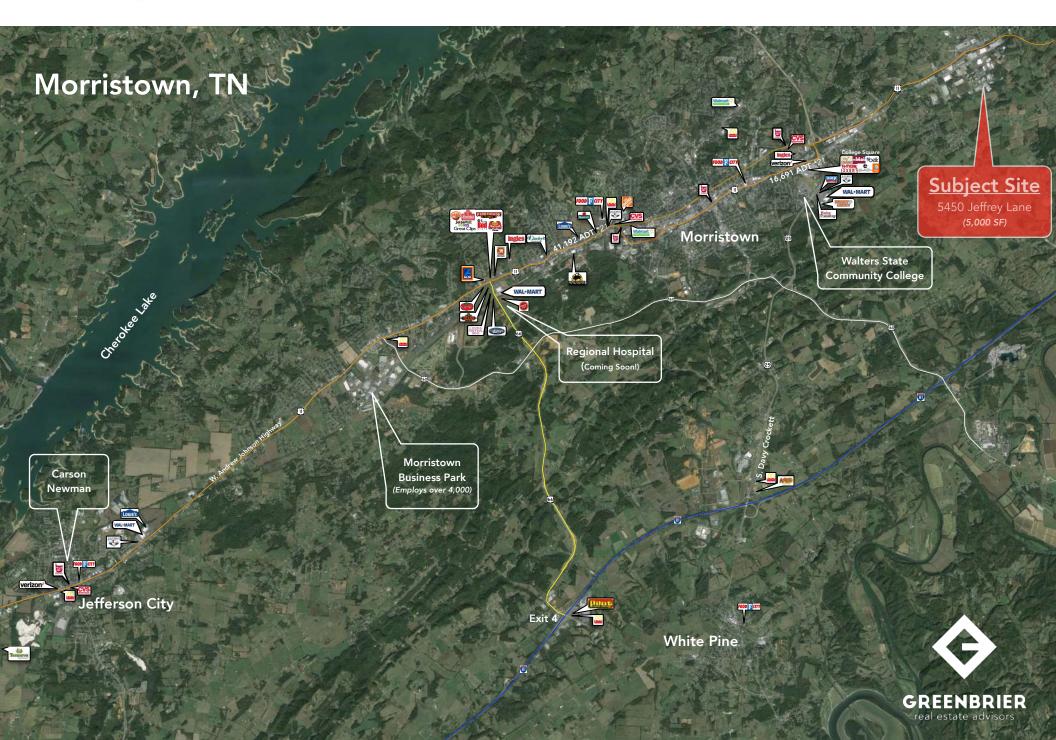

## **Property Details**

| Name              | Warehouse for Lease ~ Morristown TN      |
|-------------------|------------------------------------------|
| Address           | 5450 Jeffrey Lane ~ Morristown, TN 37813 |
| Building Size     | 5,000 SF on 0.65 +/- Acres               |
| Lease/ Sale Price | See Agent                                |

### **Market Overview**

- Property located on Jeffrey Lane between Morristown & Russellville off Highway 11E
- Located in the heart of the industrial market of Morristown
- Industrial & manufacturing synergy
- 5,000 SF clearspan warehouse space available for lease
- Two dock positions with edge of dock levelers
- Ceiling Height: 14' feet at the peak and 12' at the eaves
- Growing market with the addition of world wide manufacturers and national retailers