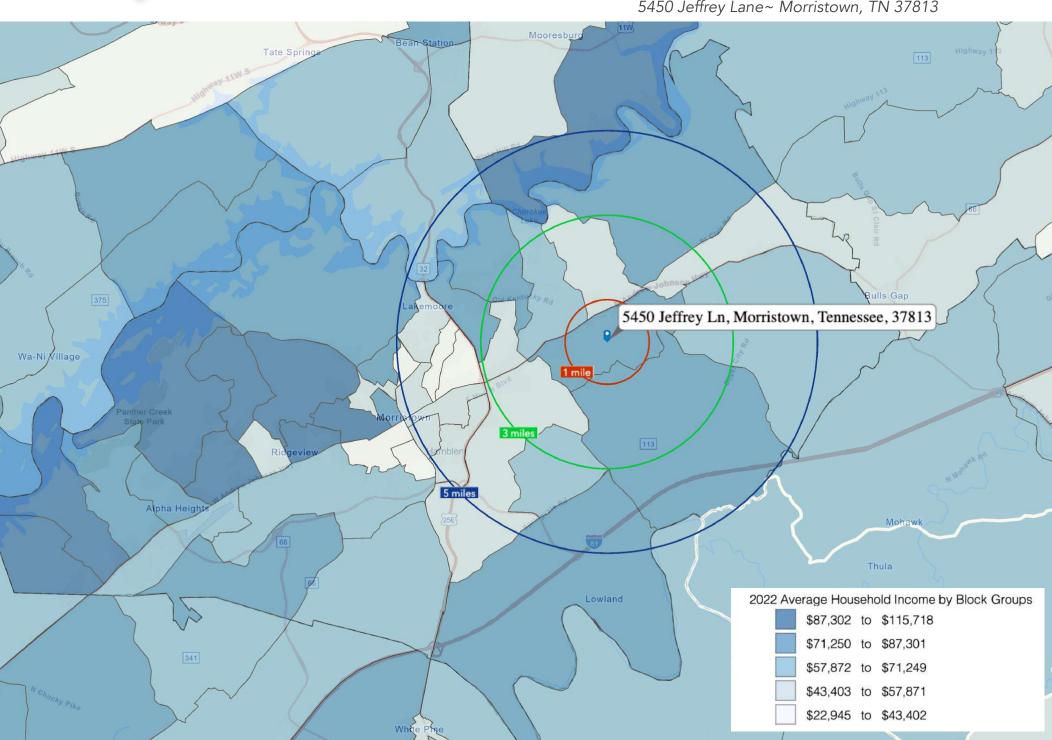

## Income Map

5450 Jeffrey Lane~ Morristown, TN 37813

## **Demographic Snapshot**

|                          | 1 Mile   | 3 Mile   | 5 Mile   |
|--------------------------|----------|----------|----------|
| Population               | 867      | 10,470   | 29,380   |
| Average Household Income | \$75,729 | \$67,281 | \$60,029 |