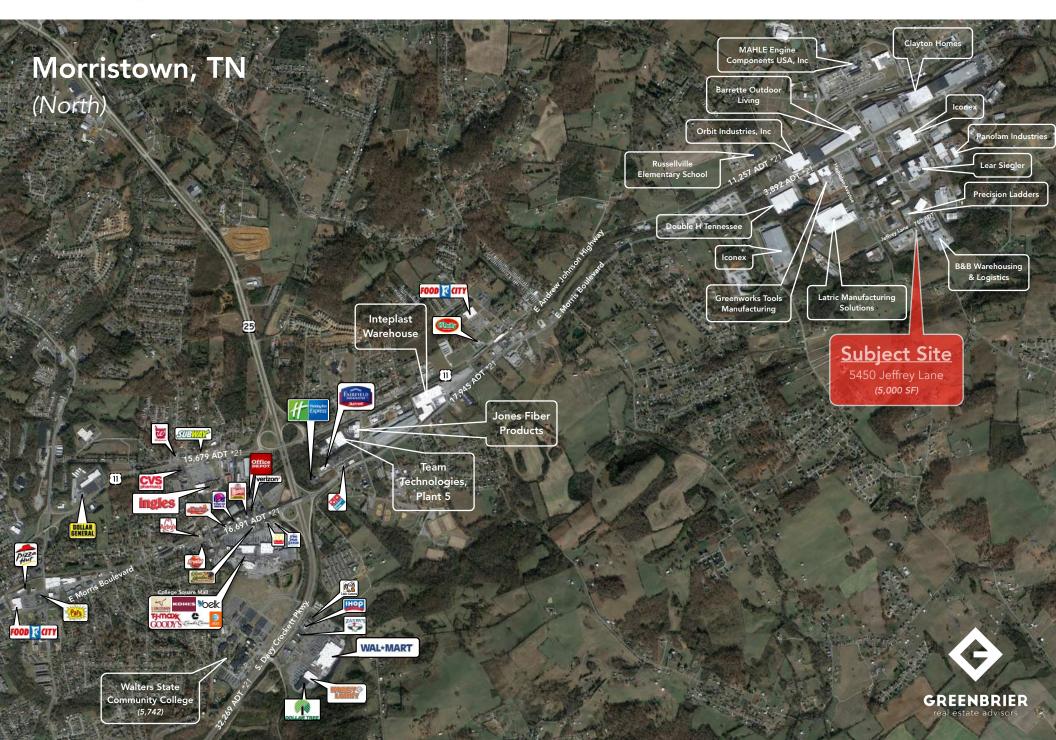

### **Market Overview**

- Property located on Jeffrey Lane between Morristown & Russellville off Highway 11E
- Located in the heart of the industrial market of Morristown
- Industrial & manufacturing synergy
- 5,000 SF clearspan warehouse space available for lease
- Two dock positions with edge of dock levelers
- Ceiling Height: 14' feet at the peak and 12' at the eaves
- Growing market with the addition of world wide manufacturers and national retailers

### **Traffic Counts**

| E Morris Boulevard      | 17, 945 ADT *21       | • |
|-------------------------|-----------------------|---|
| S Davy Crockett Parkway | 12,215 ADT *21        | • |
| Jeffrey Lane            | 760 ADT *21           | • |
| Highway 25E             | 32,269 ADT *21        | • |
| Highway 11E             | 15,679 ADT <i>*21</i> | • |

## Map

5450 Jeffrey Lane~ Morristown, TN 37813