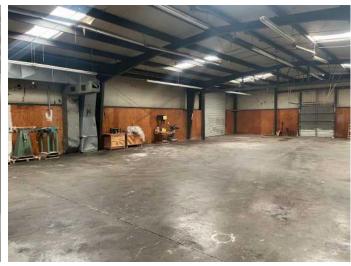

dustrial & manufacturing synergy
- 5,000 SF clearspan warehouse space available for lease
- Two dock positions with edge of dock levelers
- Ceiling Height: 14' feet at the peak and 12' at the eaves
- Growing market with the addition of world wide manufacturers and national retailers

### **Traffic Counts**

| E Morris Boulevard      | 17, 945 ADT *21       | • |
|-------------------------|-----------------------|---|
| S Davy Crockett Parkway | 12,215 ADT *21        | • |
| Jeffrey Lane            | 760 ADT *21           | • |
| Highway 25E             | 32,269 ADT *21        | • |
| Highway 11E             | 15,679 ADT <i>*21</i> | • |

## Map



























5450 Jeffrey Lane~ Morristown, TN 37813











# -Interior Pictures -

5450 Jeffrey Lane~ Morristown, TN 37813













## Income Map

5450 Jeffrey Lane~ Morristown, TN 37813





# Demographic Summary-

(5 Mile Radius)

#### **KEY FACTS**

29,380



2022 Total Population (Esri)



2022 Median Age (Esri)

Average Household Size

\$46,509

Median Household Income

#### **EDUCATION**

16%

No High School Diploma



41% High School

Graduate



25%

Some College

Bachelor's/Grad/Prof Degree

| 2022 Daytime<br>Population          |        |
|-------------------------------------|--------|
| 2022 Total Daytime<br>Population    | 29,172 |
| 2022 Daytime<br>Population: Workers | 12,622 |
| 2022 Daytime                        | 16,550 |

#### **BUSINESS**



780

**Total Businesses** 



10,852

Total Employees

#### **EMPLOYMENT**

|       |       |     |  |  |  |  | 51% |
|-------|-------|-----|--|--|--|-