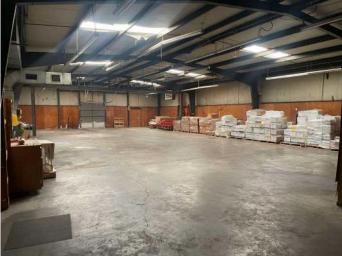

Industrial & manufacturing synergy
- 5,000 SF clearspan warehouse space available for lease
- Two dock positions with edge of dock levelers
- Ceiling Height: 14' feet at the peak and 12' at the eaves
- Growing market with the addition of world wide manufacturers and national retailers

### **Traffic Counts**

| E Morris Boulevard      | 17, 945 ADT *21       | • |
|-------------------------|-----------------------|---|
| S Davy Crockett Parkway | 12,215 ADT *21        | • |
| Jeffrey Lane            | 760 ADT *21           | • |
| Highway 25E             | 32,269 ADT *21        | • |
| Highway 11E             | 15,679 ADT <i>*21</i> | • |

## Map



























5450 Jeffrey Lane~ Morristown, TN 37813











# -Interior Pictures -

5450 Jeffrey Lane~ Morristown, TN 37813













## Income Map

5450 Jeffrey Lane~ Morristown, TN 37813





# Demographic Summary-

(5 Mile Radius)

#### **KEY FACTS**

29,380



2022 Total Population (Esri)



2022 Median Age (Esri)

Average Household Size

\$46,509

Median Household Income

#### **EDUCATION**

16%

No High School Diploma



41% High School

Graduate



25%

Some College

Bachelor's/Grad/Prof Degree

| 2022 Daytime<br>Population          |        |
|-------------------------------------|--------|
| 2022 Total Daytime<br>Population    | 29,172 |
| 2022 Daytime<br>Population: Workers | 12,622 |
| 2022 Daytime                        | 16,550 |

#### **BUSINESS**



780

**Total Businesses** 



10,852

Total Employees

#### **EMPLOYMENT**

|       |       |     |  |  |  |  | 51% |
|-------|-------|-----|--|--|--