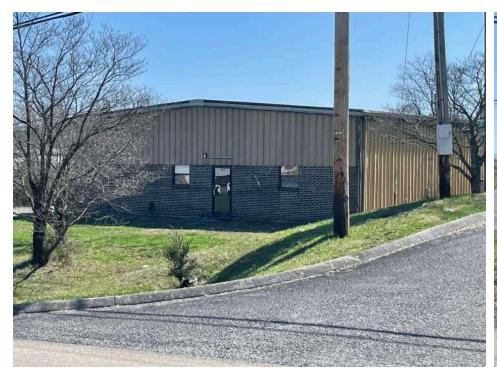

## **Property Details**

| Name              | Warehouse for Lease ~ Morristown TN      |
|-------------------|------------------------------------------|
| Address           | 5450 Jeffrey Lane ~ Morristown, TN 37813 |
| Building Size     | 5,000 SF on 0.65 +/- Acres               |
| Lease/ Sale Price | See Agent                                |

### **Market Overview**

- Property located on Jeffrey Lane between Morristown & Russellville off Highway 11E
- Located in the heart of the industrial market of Morristown
- Industrial & manufacturing synergy
- 5,000 SF clearspan warehouse space available for lease
- Two dock positions with edge of dock levelers
- Ceiling Height: 14' feet at the peak and 12' at the eaves
- Growing market with the addition of world wide manufacturers and national retailers