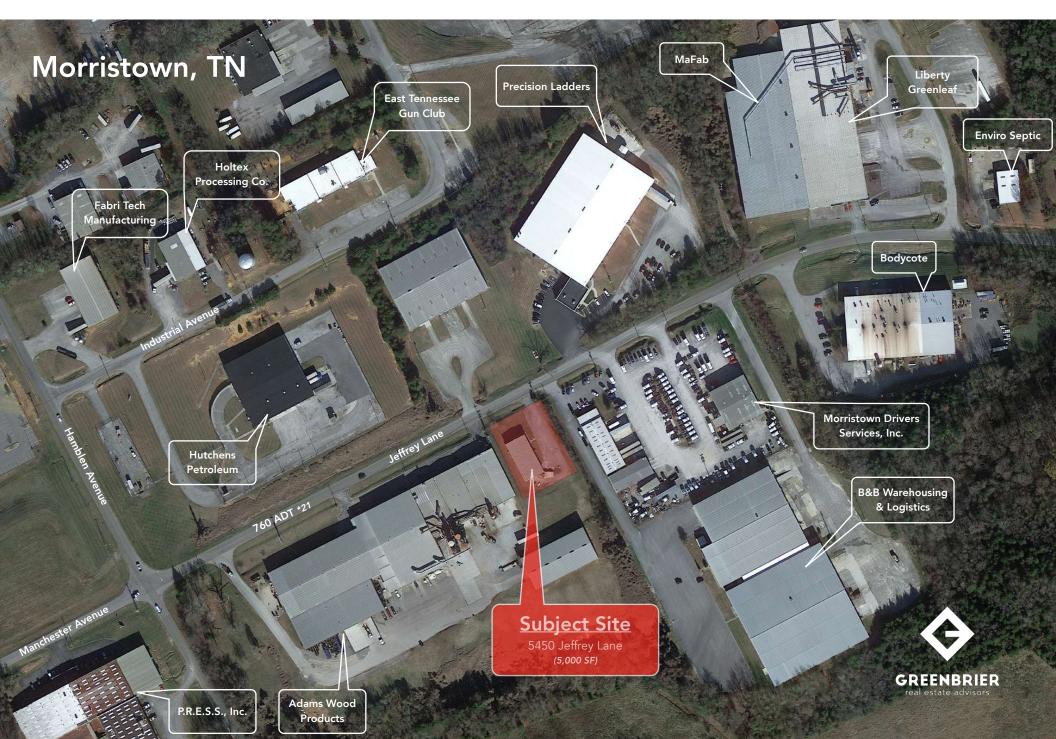

### **Market Overview**

- Property located on Jeffrey Lane between Morristown & Russellville off Highway 11E
- Located in the heart of the industrial market of Morristown
- Industrial & manufacturing synergy
- 5,000 SF clearspan warehouse space available for lease
- Two dock positions with edge of dock levelers
- Ceiling Height: 14' feet at the peak and 12' at the eaves
- Growing market with the addition of world wide manufacturers and national retailers

## Map

5450 Jeffrey Lane~ Morristown, TN 37813