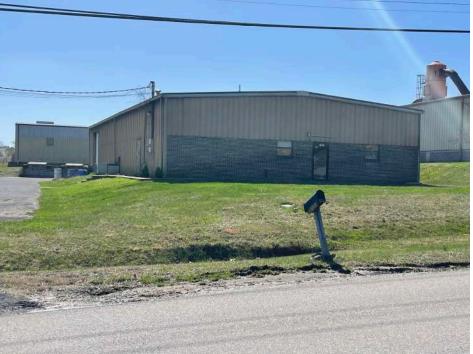

## **Property Details**

| Name              | Warehouse for Lease ~ Morristown TN      |
|-------------------|------------------------------------------|
| Address           | 5450 Jeffrey Lane ~ Morristown, TN 37813 |
| Building Size     | 5,000 SF on 0.65 +/- Acres               |
| Lease/ Sale Price | See Agent                                |

### **Market Overview**

- Property located on Jeffrey Lane between Morristown & Russellville off Highway 11E
- Located in the heart of the industrial market of Morristown
- Industrial & manufacturing synergy
- 5,000 SF clearspan warehouse space available for lease
- Two dock positions with edge of dock levelers
- Ceiling Height: 14' feet at the peak and 12' at the eaves
- Growing market with the addition of world wide manufacturers and national retailers