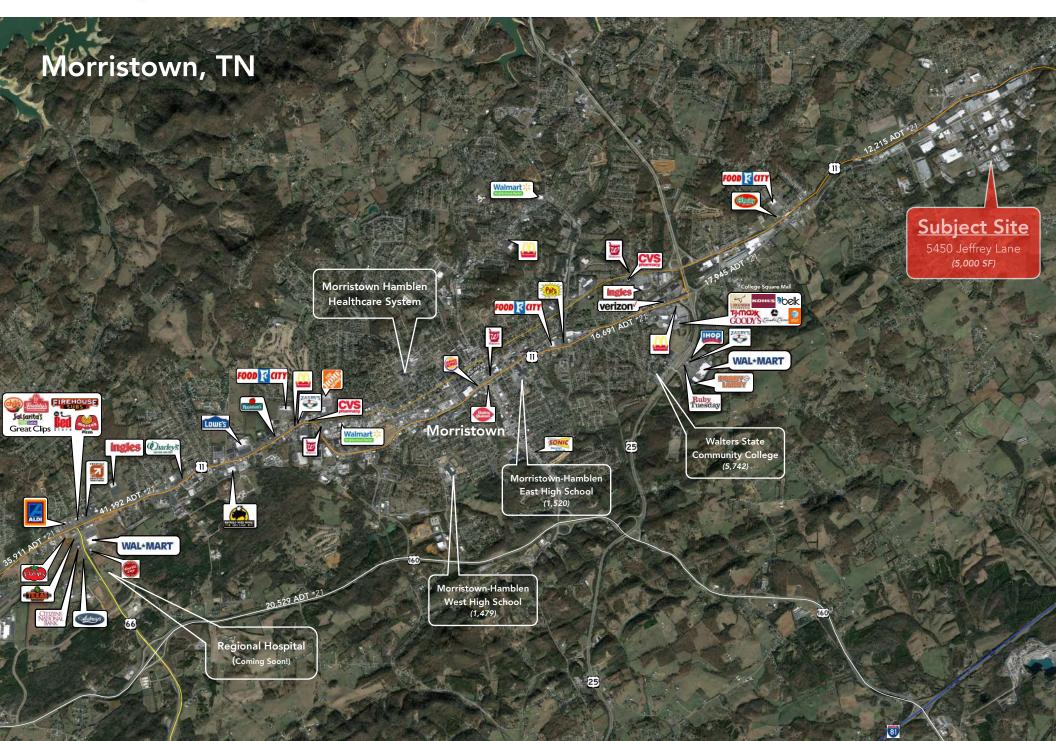

### **Market Overview**

- Property located on Jeffrey Lane between Morristown & Russellville off Highway 11E
- Located in the heart of the industrial market of Morristown
- Industrial & manufacturing synergy
- 5,000 SF clearspan warehouse space available for lease
- Two dock positions with edge of dock levelers
- Ceiling Height: 14' feet at the peak and 12' at the eaves
- Growing market with the addition of world wide manufacturers and national retailers

### **Traffic Counts**

| E Morris Boulevard      | 17, 945 ADT *21       | • |
|-------------------------|-----------------------|---|
| S Davy Crockett Parkway | 12,215 ADT *21        | • |
| Jeffrey Lane            | 760 ADT *21           | • |
| Highway 25E             | 32,269 ADT *21        | • |
| Highway 11E             | 15,679 ADT <i>*21</i> | • |

## Map

5450 Jeffrey Lane~ Morristown, TN 37813