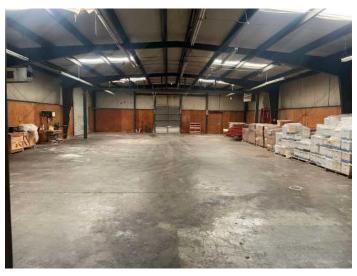

- Industrial & manufacturing synergy
- 5,000 SF clearspan warehouse space available for lease
- Two dock positions with edge of dock levelers
- Ceiling Height: 14' feet at the peak and 12' at the eaves
- Growing market with the addition of world wide manufacturers and national retailers

### **Traffic Counts**

| E Morris Boulevard      | 17, 945 ADT *21       | • |
|-------------------------|-----------------------|---|
| S Davy Crockett Parkway | 12,215 ADT *21        | • |
| Jeffrey Lane            | 760 ADT *21           | • |
| Highway 25E             | 32,269 ADT *21        | • |
| Highway 11E             | 15,679 ADT <i>*21</i> | • |

## Map



























5450 Jeffrey Lane~ Morristown, TN 37813











# -Interior Pictures -

5450 Jeffrey Lane~ Morristown, TN 37813













## Income Map

5450 Jeffrey Lane~ Morristown, TN 37813





# Demographic Summary-

(5 Mile Radius)

#### **KEY FACTS**

29,380



2022 Total Population (Esri)



2022 Median Age (Esri)

Average Household Size

\$46,509

Median Household Income

#### **EDUCATION**

16%

No High School Diploma



41% High School

Graduate



25%

Some College

Bachelor's/Grad/Prof Degree

| 2022 Daytime<br>Population          |        |
|-------------------------------------|--------|
| 2022 Total Daytime<br>Population    | 29,172 |
| 2022 Daytime<br>Population: Workers | 12,622 |
| 2022 Daytime                        | 16,550 |

#### **BUSINESS**



780

**Total Businesses** 



10,852

Total Employees

#### **EMPLOYMENT**

|       |       |     |  |  |  |  | 51% |
|-------|-------|-----|--|--|