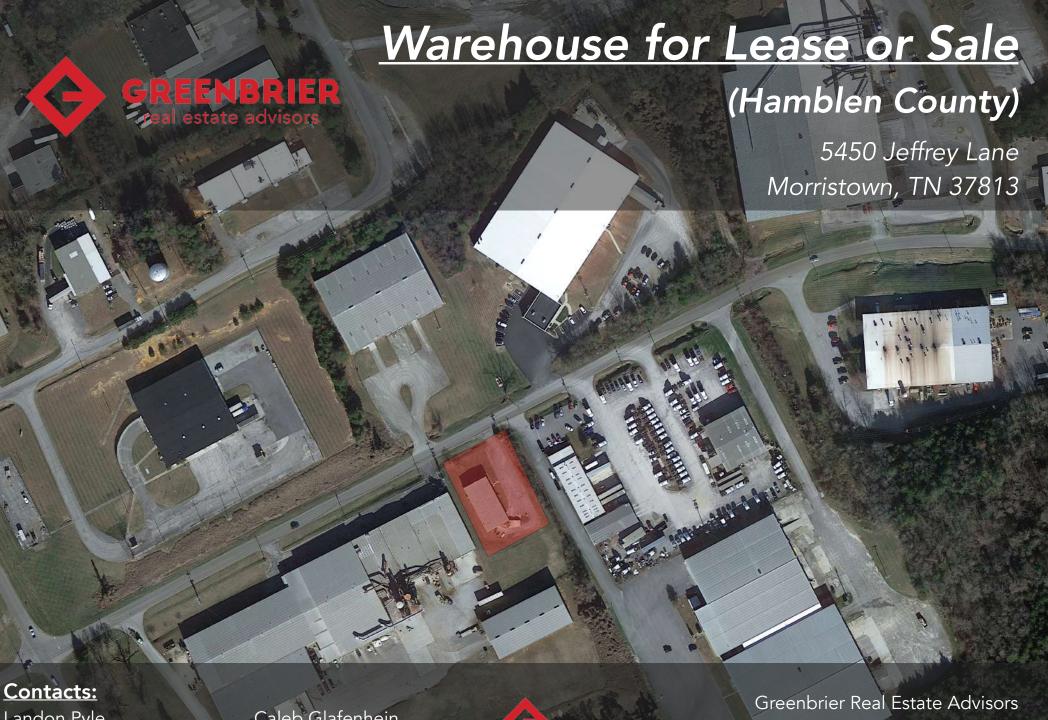

## **Property Details**

| Name              | Warehouse for Lease ~ Morristown TN      |
|-------------------|------------------------------------------|
| Address           | 5450 Jeffrey Lane ~ Morristown, TN 37813 |
| Building Size     | 5,000 SF on 0.65 +/- Acres               |
| Lease/ Sale Price | See Agent                                |

### **Market Overview**

- Property located on Jeffrey Lane between Morristown & Russellville off Highway 11E
- Located in the heart of the industrial market of Morristown
- Industrial & manufacturing synergy
- 5,000 SF clearspan warehouse space available for lease
- Two dock positions with edge of dock levelers
- Ceiling Height: 14' feet at the peak and 12' at the eaves
- Growing market with the addition of world wide manufacturers and national retailers