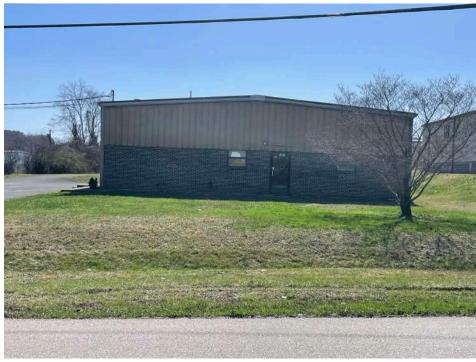

## **Property Details**

| Name              | Warehouse for Lease ~ Morristown TN      |
|-------------------|------------------------------------------|
| Address           | 5450 Jeffrey Lane ~ Morristown, TN 37813 |
| Building Size     | 5,000 SF on 0.65 +/- Acres               |
| Lease/ Sale Price | See Agent                                |

### **Market Overview**

- Property located on Jeffrey Lane between Morristown & Russellville off Highway 11E
- Located in the heart of the industrial market of Morristown
- Industrial & manufacturing synergy
- 5,000 SF clearspan warehouse space available for lease
- Two dock positions with edge of dock levelers
- Ceiling Height: 14' feet at the peak and 12' at the eaves
- Growing market with the addition of world wide manufacturers and national retailers