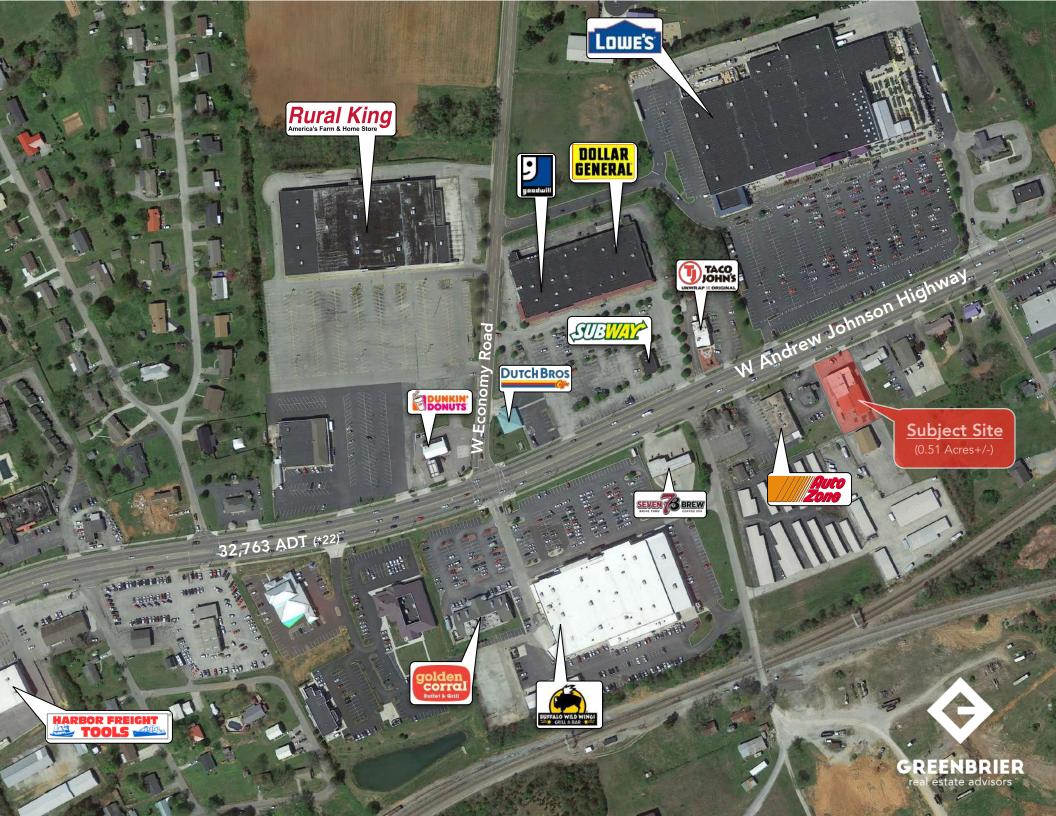

## **Market Overview**

- Property located on W Andrew Johnson Highway on West side of Morristown, TN
- Between Downtown Morristown and Cherokee Crossing intersection (Merchants Greene Blvd. & US Hwy 11-E)
- 0.51 Acres +/-, 8,849 SF Building
- Good access and traffic counts
- Growing market with the addition of world wide manufacturers and national retailers
- Site is within close proximity of Lowe's, Wal-Mart Supercenter, Food City, Texas Roadhouse, Chili's & Covenant Health Care (New Construction 2021 - \$37,000,000 Outpatient Facility [50,000 SF] with Free Standing Emergency Department & Diagnostics Center, as well as Physician Center)

## Traffic Counts (\*2022 Data)

| W Andrew Johnson Highway | 36,341 ADT | • |
|--------------------------|------------|---|
| W Economy Road           | 4,448 ADT  | • |