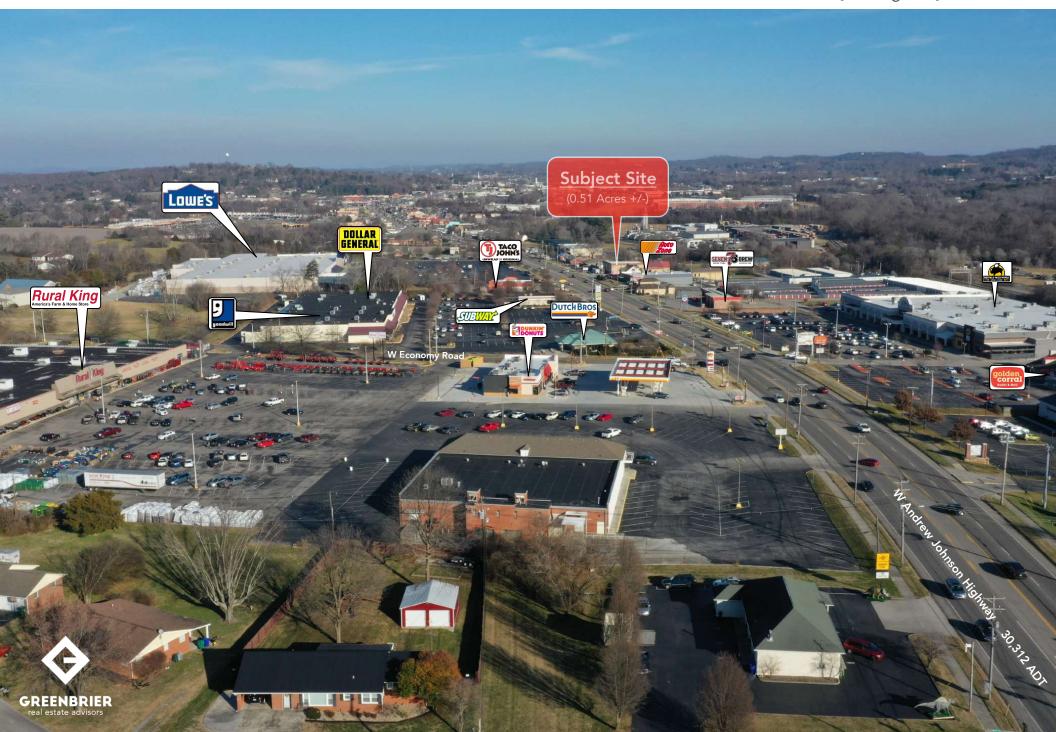

## **Market Overview**

- Property located on W Andrew Johnson Highway on West side of Morristown, TN
- Between Downtown Morristown and Cherokee Crossing intersection (Merchants Greene Blvd. & US Hwy 11-E)
- 0.51 Acres +/-, 8,849 SF Building
- Good access and traffic counts
- Growing market with the addition of world wide manufacturers and national retailers
- Site is within close proximity of Lowe's, Wal-Mart Supercenter, Food City, Texas Roadhouse, Chili's & Covenant Health Care (New Construction 2021 - \$37,000,000 Outpatient Facility [50,000 SF] with Free Standing Emergency Department & Diagnostics Center, as well as Physician Center)

## Traffic Counts (\*2022 Data)

| W Andrew Johnson Highway | 36,341 ADT | • |
|--------------------------|------------|---|
| W Economy Road           | 4,448 ADT  | • |