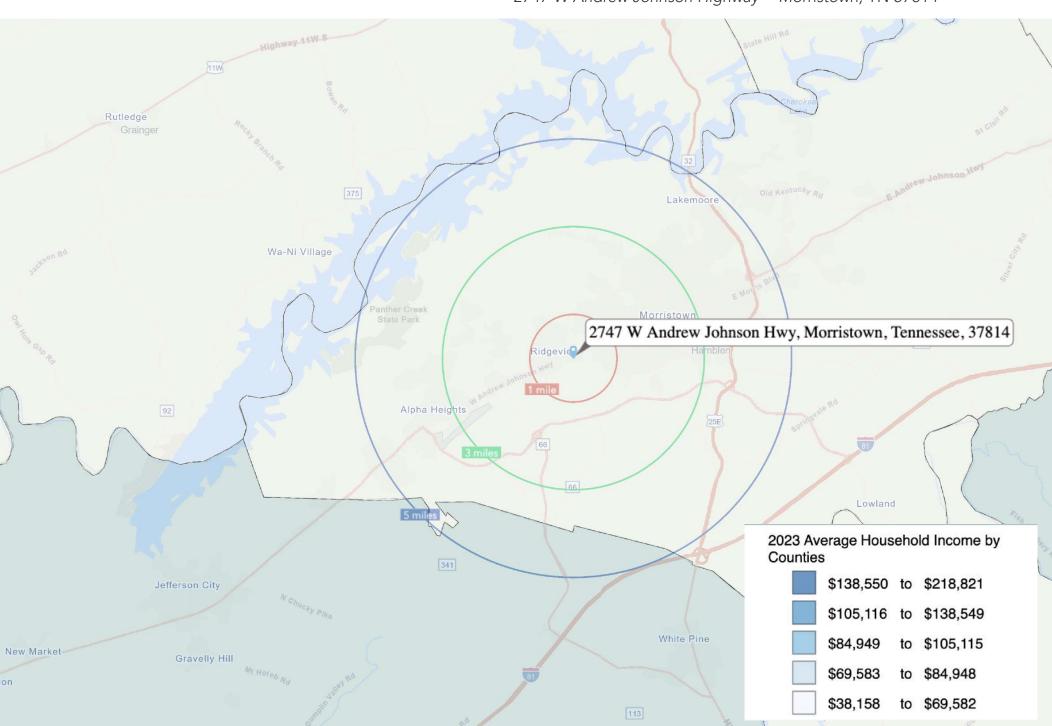

## Demographic Snapshot (\*2023 Data)

|                          | 1 Mile   | 3 Mile   | 5 Mile   |
|--------------------------|----------|----------|----------|
| Population               | 2,689    | 23,954   | 44,451   |
| Average Household Income | \$66,844 | \$62,330 | \$60,987 |

## Income Map

2747 W Andrew Johnson Highway ~ Morristown, TN 37814

## Demographic Summary-

(5 Mile Radius)