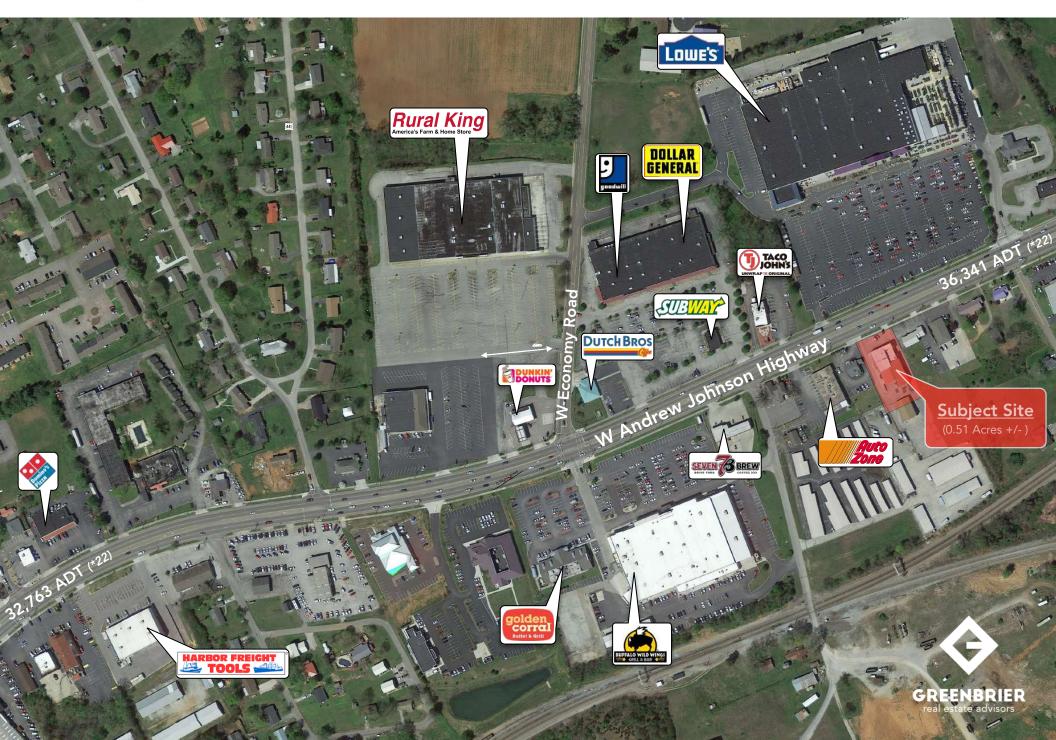

# Commercial Property for Sale

2747 W Andrew Johnson Highway

0.51 Acres +/-36K + Cars/Day Across form Lowe's Morristown, TN 37814

## **Market Overview**

- Property located on W Andrew Johnson Highway on West side of Morristown, TN
- Between Downtown Morristown and Cherokee Crossing intersection (Merchants Greene Blvd. & US Hwy 11-E)
- 0.51 Acres +/-, 8,849 SF Building
- Good access and traffic counts
- Growing market with the addition of world wide manufacturers and national retailers
- Site is within close proximity of Lowe's, Wal-Mart Supercenter, Food City, Texas Roadhouse, Chili's & Covenant Health Care (New Construction 2021 - \$37,000,000 Outpatient Facility [50,000 SF] with Free Standing Emergency Department & Diagnostics Center, as well as Physician Center)

## Traffic Counts (\*2022 Data)

| W Andrew Johnson Highway | 36,341 ADT | • |
|--------------------------|------------|---|
| W Economy Road           | 4,448 ADT  | • |