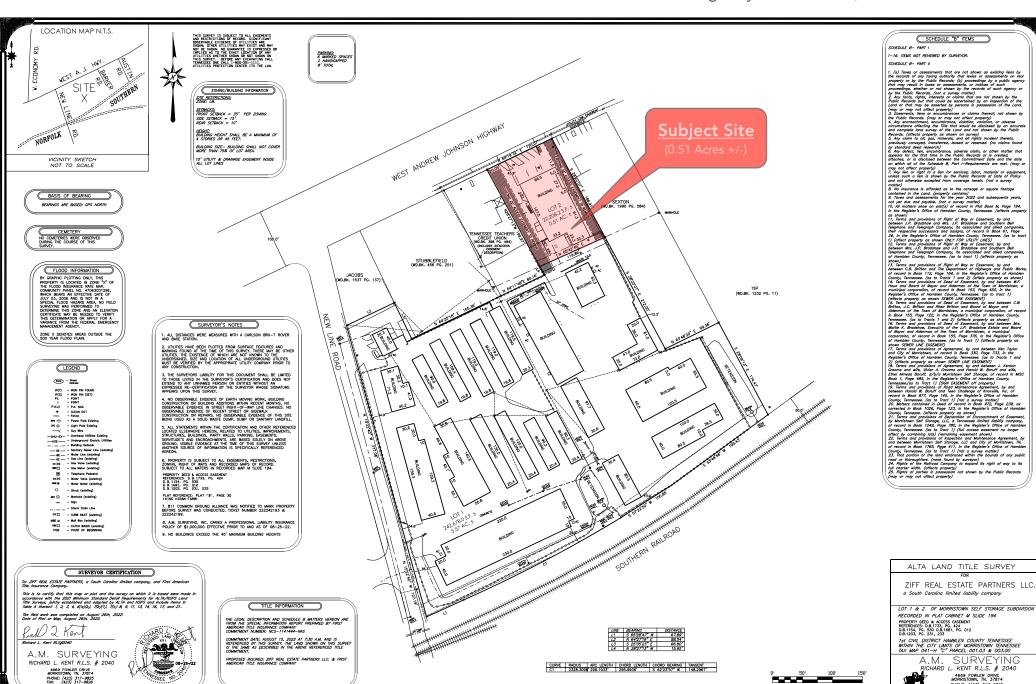

## **Market Overview**

- Property located on W Andrew Johnson Highway on West side of Morristown, TN
- Between Downtown Morristown and Cherokee Crossing intersection (Merchants Greene Blvd. & US Hwy 11-E)
- 0.51 Acres +/-, 8,849 SF Building
- Good access and traffic counts
- Growing market with the addition of world wide manufacturers and national retailers
- Site is within close proximity of Lowe's, Wal-Mart Supercenter, Food City, Texas Roadhouse, Chili's & Covenant Health Care (New Construction 2021 - \$37,000,000 Outpatient Facility [50,000 SF] with Free Standing Emergency Department & Diagnostics Center, as well as Physician Center)