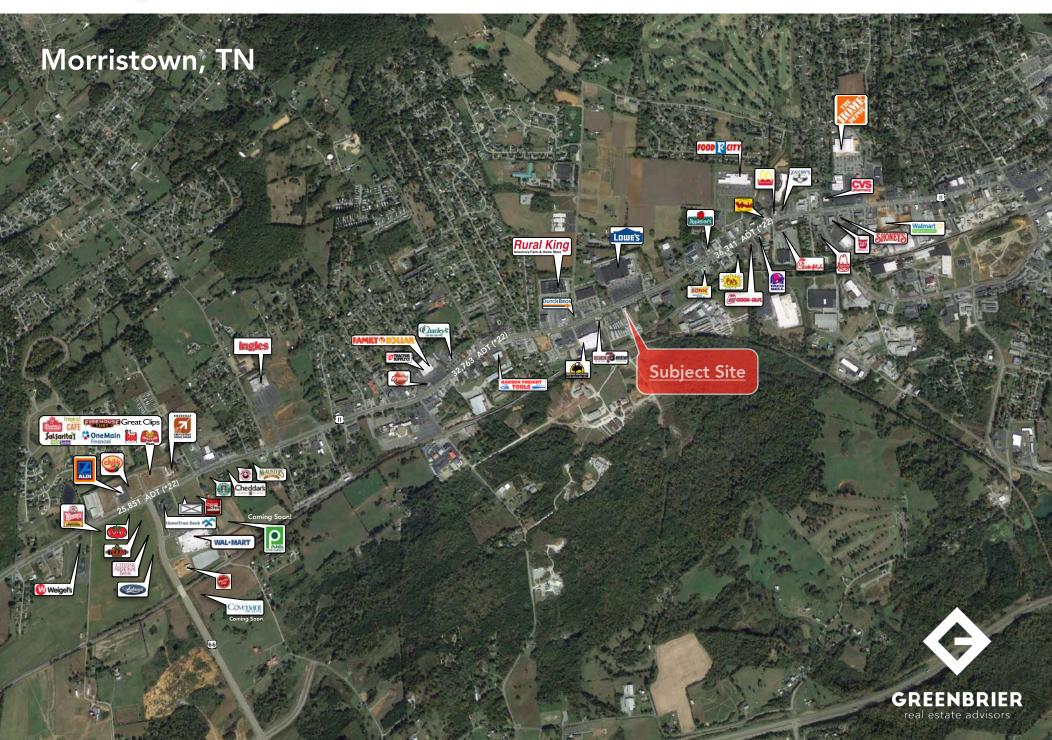

## **Market Overview**

- Property located on W Andrew Johnson Highway on West side of Morristown, TN
- Between Downtown Morristown and Cherokee Crossing intersection (Merchants Greene Blvd. & US Hwy 11-E)
- 0.51 Acres +/-, 8,849 SF Building
- Good access and traffic counts
- Growing market with the addition of world wide manufacturers and national retailers
- Site is within close proximity of Lowe's, Wal-Mart Supercenter, Food City, Texas Roadhouse, Chili's & Covenant Health Care (New Construction 2021 - \$37,000,000 Outpatient Facility [50,000 SF] with Free Standing Emergency Department & Diagnostics Center, as well as Physician Center)