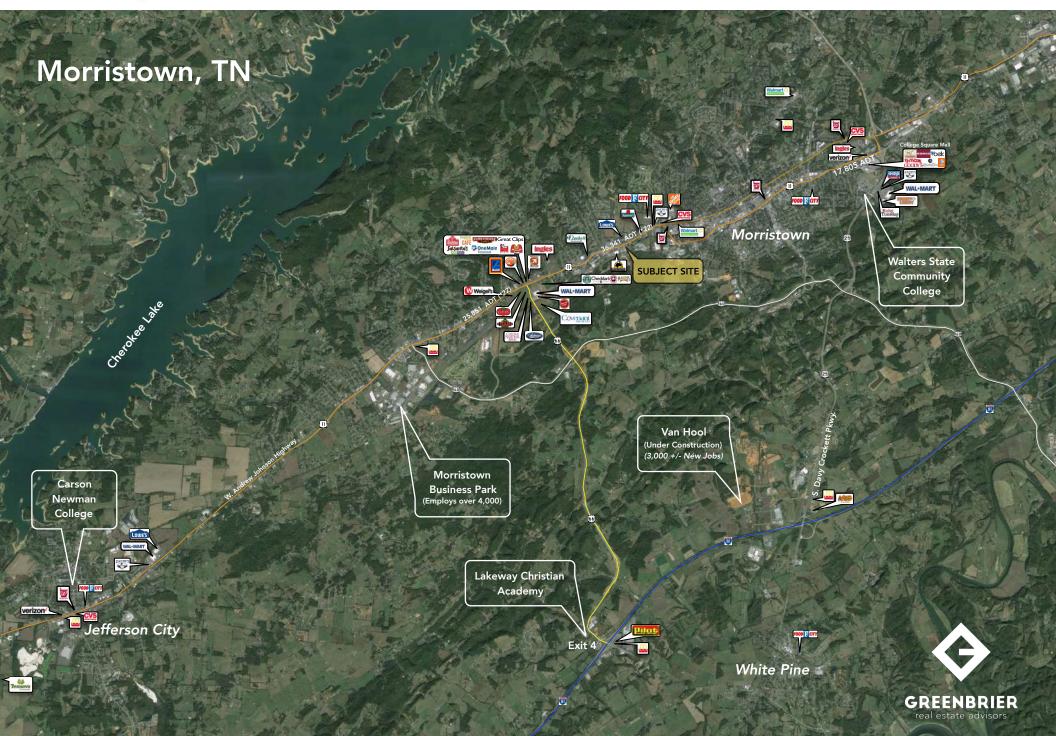

## **Market Overview**

- Property located on W Andrew Johnson Highway on West side of Morristown, TN
- Between Downtown Morristown and Cherokee Crossing intersection (Merchants Greene Blvd. & US Hwy 11-E)
- 0.51 Acres +/-, 8,849 SF Building
- Good access and traffic counts
- Growing market with the addition of world wide manufacturers and national retailers
- Site is within close proximity of Lowe's, Wal-Mart Supercenter, Food City, Texas Roadhouse, Chili's & Covenant Health Care (New Construction 2021 - \$37,000,000 Outpatient Facility [50,000 SF] with Free Standing Emergency Department & Diagnostics Center, as well as Physician Center)