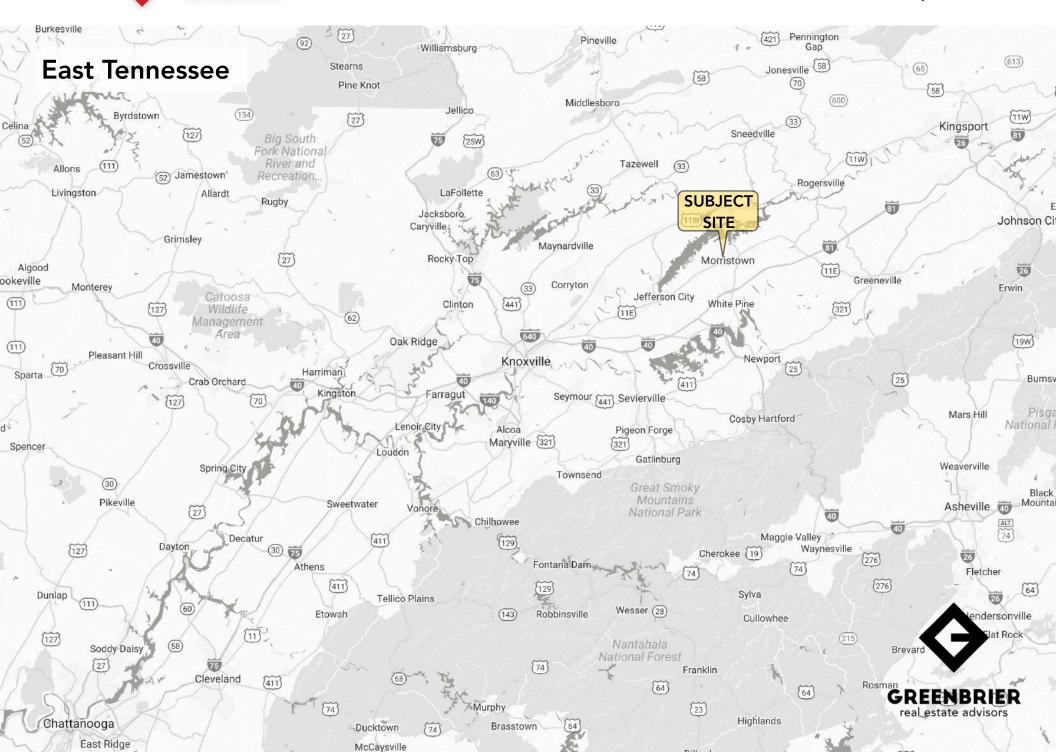

## **Market Overview**

- Property located on W Andrew Johnson Highway on West side of Morristown, TN
- Between Downtown Morristown and Cherokee Crossing intersection (Merchants Greene Blvd. & US Hwy 11-E)
- 0.51 Acres +/-, 8,849 SF Building
- Good access and traffic counts
- Growing market with the addition of world wide manufacturers and national retailers
- Site is within close proximity of Lowe's, Wal-Mart Supercenter, Food City, Texas Roadhouse, Chili's & Covenant Health Care (New Construction 2021 - \$37,000,000 Outpatient Facility [50,000 SF] with Free Standing Emergency Department & Diagnostics Center, as well as Physician Center)