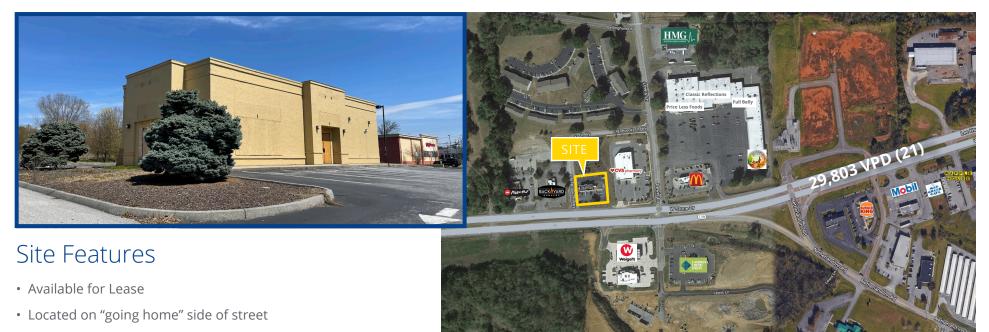

# 1,858 SF Available with Drive-Thru

100 C.E. Brooks Way Kingsport, TN 37660

TRACTOR SUPPLY CO 29,803 VPD (21)

HARBOR FREIGHT BREF UBRADY'S Red Roof PAPAJOHNS Action's Kinasport Five guys Cheddar's T-J-MOX O'Charleys 🎻 🛞 TEXPOORS five BEL®W Kroger OLLIE'S GNC 622 VPD Office DEPOT PET SMART AMERICAN EAGLE rue21 FOOD BIG

#### Todd S. Blowers todd@greenbrier-rea.com 865-773-7586

- History of high-volume fast food operation at this site
  - ask broker for details
- Strong new development activity in the vicinity
- Free-standing 1,858 square foot building
- 0.71 Acre Parcel

**Contact us:** 

- Good visibility and access with a wrap to traffic light
- Area retail includes Price-Less Foods, Pizza Hut, CVS Pharmacy, Burger King, Walgreens
- Traffic Counts: 29,803 VPD (21) on W. Stone Dr & 3,440 VPD on Lewis Ln (21)