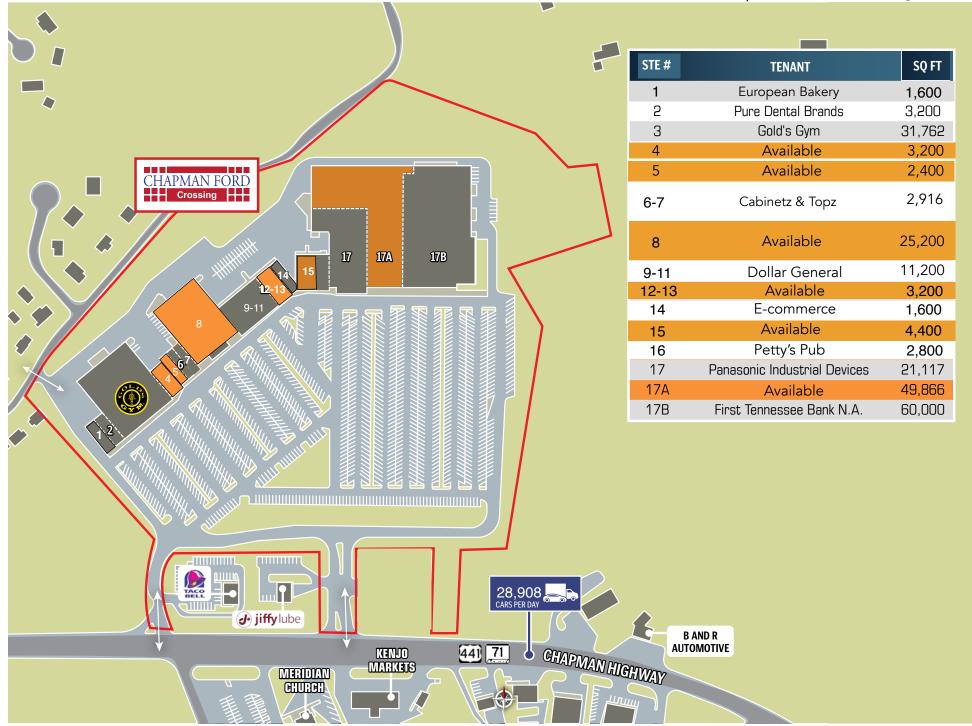

### **Property Details**

| Name                  | Lease Space Available - Chapman<br>Ford Crossing                                                                                                  |  |
|-----------------------|---------------------------------------------------------------------------------------------------------------------------------------------------|--|
| Address               | 6522 Chapman Highway<br>Knoxville, TN 37920                                                                                                       |  |
| Available Lease Space | Unit 4: 3,170 +/- SF<br>Unit 5: 2,400 +/- SF<br>Unit 8: 25,200 +/- SF<br>Unit 12 -13 3,200 SF<br>Unit 15: 4,400 +/- SF<br>Unit 17a: 49,866 +/- SF |  |
| Lease Price           | **See Agent                                                                                                                                       |  |

### Site Plan

Chapman Ford Crossing

Income Map