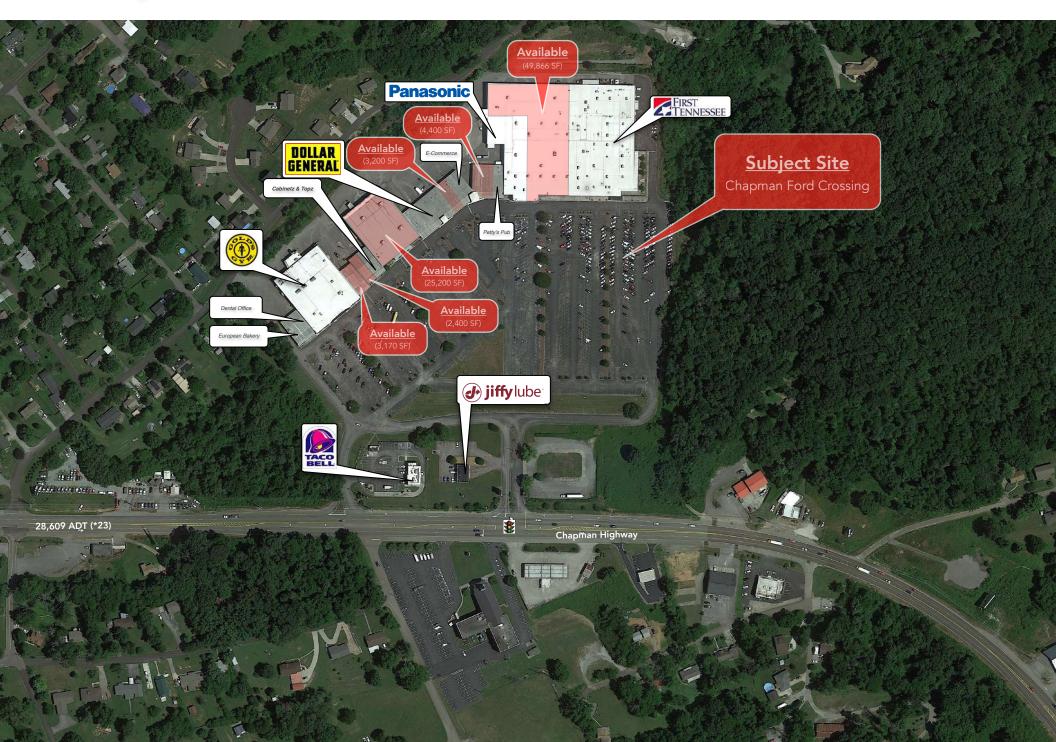

### **Property Details**

| Name                  | Lease Space Available - Chapman<br>Ford Crossing                                                                                                  |  |
|-----------------------|---------------------------------------------------------------------------------------------------------------------------------------------------|--|
| Address               | 6522 Chapman Highway<br>Knoxville, TN 37920                                                                                                       |  |
| Available Lease Space | Unit 4: 3,170 +/- SF<br>Unit 5: 2,400 +/- SF<br>Unit 8: 25,200 +/- SF<br>Unit 12 -13 3,200 SF<br>Unit 15: 4,400 +/- SF<br>Unit 17a: 49,866 +/- SF |  |
| Lease Price           | **See Agent                                                                                                                                       |  |

#### **Market Overview**

- Property located on Chapman Highway in growing South Knoxville market
- Traffic light intersection allows for easy in and out access
- Current tenants include: Gold's Gym, Dollar General, Panasonic, European Bakery, Cabinetz & Topz, etc...
- High growth area with traffic counts of 28,609 ADT on Chapman Highway
- Excellent parking opportunities

#### Traffic Counts \*2023 Data

| Chapman Highway    | 28,609 ADT 🜻  |
|--------------------|---------------|
| E Ford Valley Road | Unavailable 🌻 |