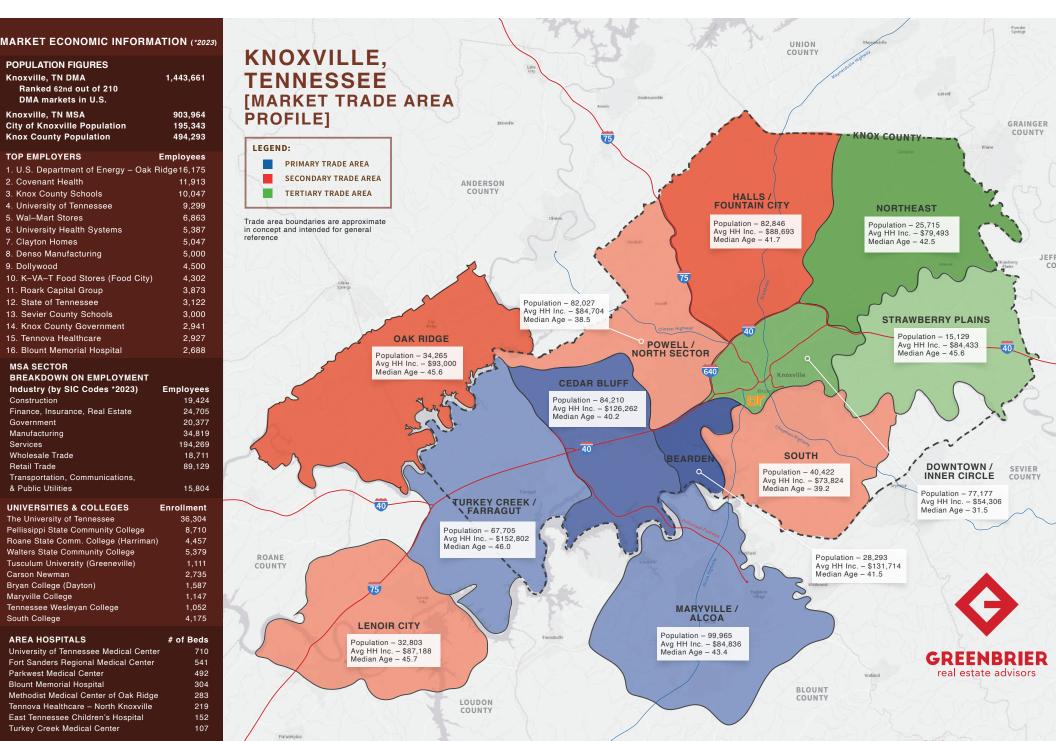

ccess
- Current tenants include: Gold's Gym, Dollar General, Panasonic, European Bakery, Cabinetz & Topz, etc...
- High growth area with traffic counts of 28,609 ADT on Chapman Highway
- Excellent parking opportunities

#### Demographic Snapshot

|                          | 1 Mile   | 3 Mile   | 5 Mile   |
|--------------------------|----------|----------|----------|
| Population               | 2,685    | 22,931   | 75,779   |
| Average Household Income | \$81,954 | \$71,533 | \$64,602 |

#### Traffic Counts \*2023 Data

| Chapman Highway    | 28,609 ADT 🜻  |
|--------------------|---------------|
| E Ford Valley Road | Unavailable 🌻 |

#### Мар





## Regional Map





### Market Aerial











### Site Plan

Chapman Ford Crossing







Income Map





### Knoxville MSA Overview-