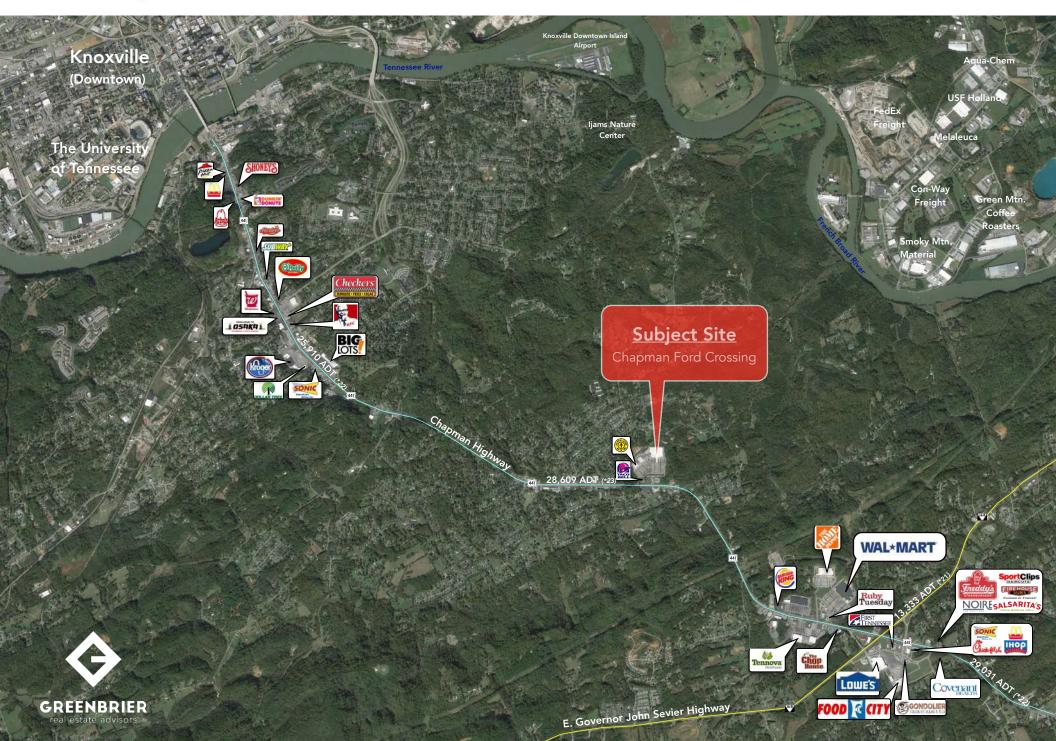

### Market Aerial

#### **Market Overview**

- Property located on Chapman Highway in growing South Knoxville market
- Traffic light intersection allows for easy in and out access
- Current tenants include: Gold's Gym, Dollar General, Panasonic, European Bakery, Cabinetz & Topz, etc...
- High growth area with traffic counts of 28,609 ADT on Chapman Highway
- Excellent parking opportunities