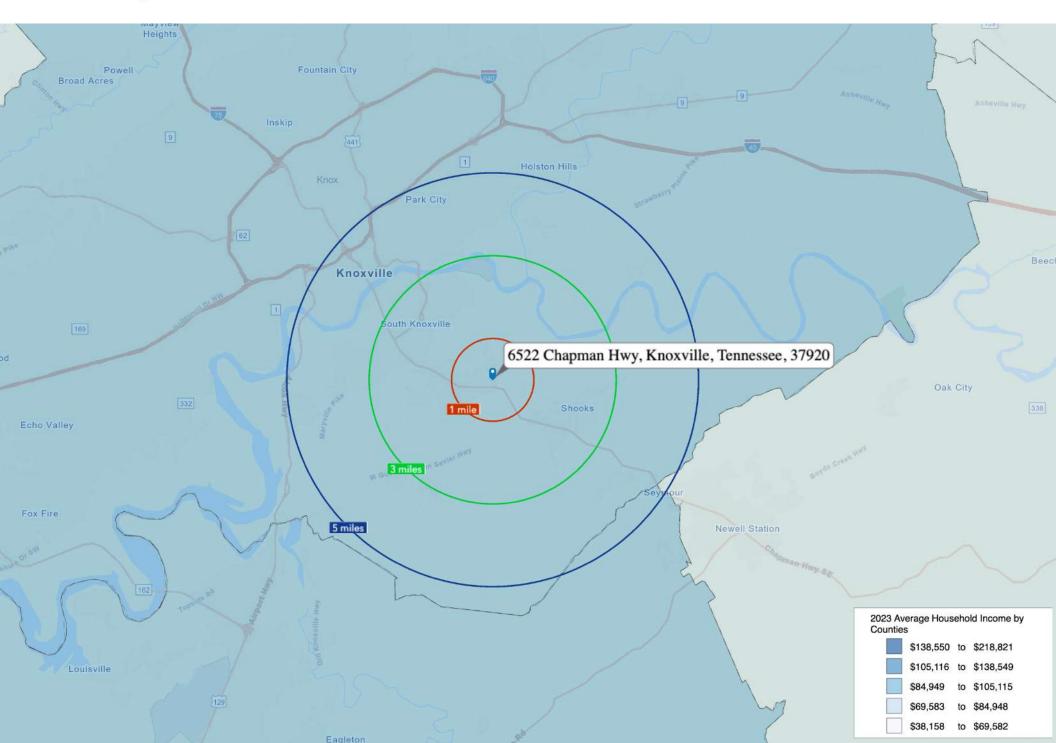

#### Demographic Snapshot

|                          | 1 Mile   | 3 Mile   | 5 Mile   |
|--------------------------|----------|----------|----------|
| Population               | 2,685    | 22,931   | 75,779   |
| Average Household Income | \$81,954 | \$71,533 | \$64,602 |

## Regional Map