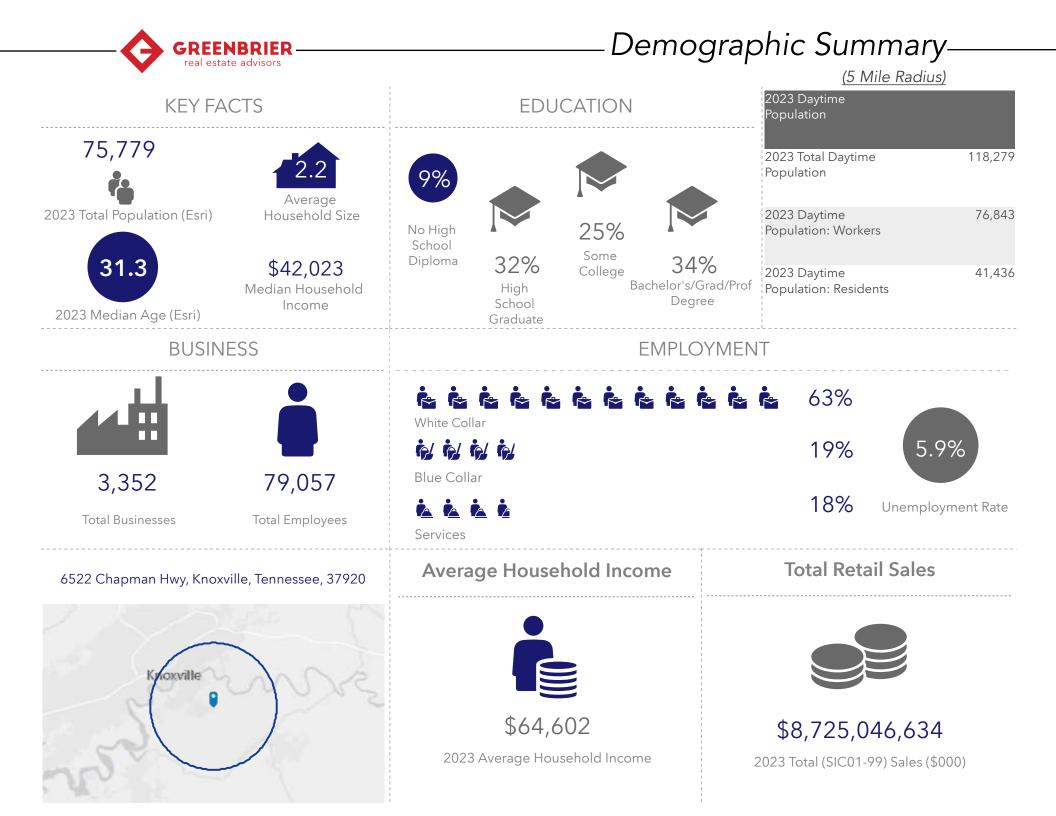

#### Demographic Snapshot

|                          | 1 Mile   | 3 Mile   | 5 Mile   |
|--------------------------|----------|----------|----------|
| Population               | 2,685    | 22,931   | 75,779   |
| Average Household Income | \$81,954 | \$71,533 | \$64,602 |