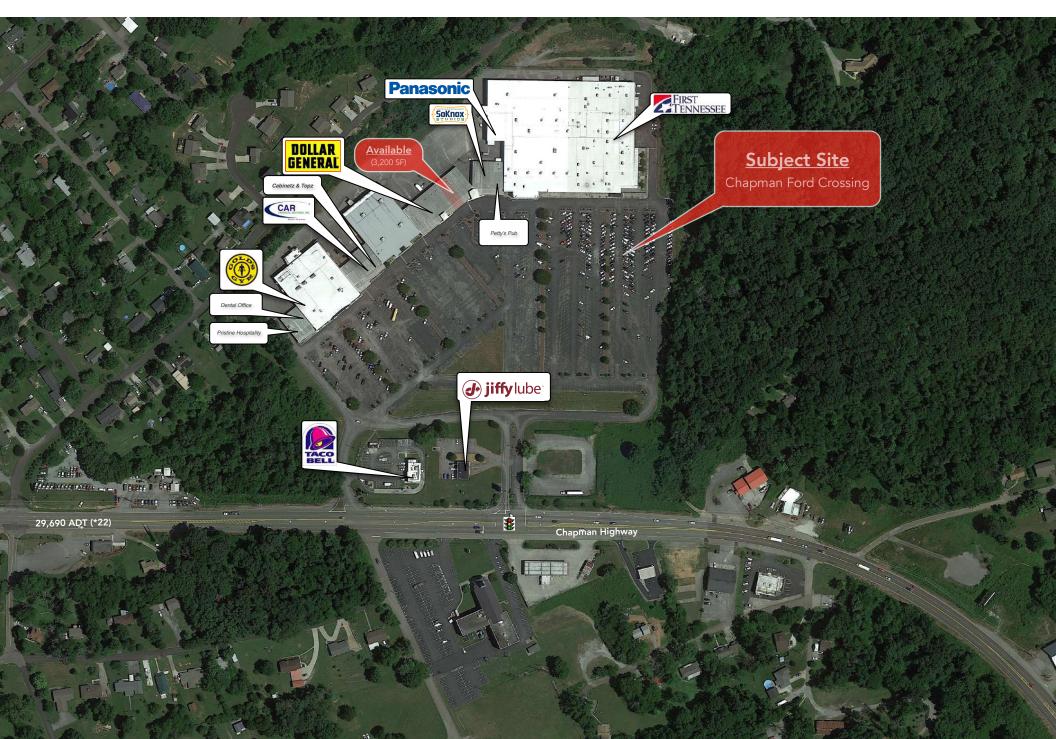

#### **Market Overview**

- Property located on Chapman Highway in growing South Knoxville market
- 3,200 SF Space Available for Sub-Lease (Former Hybrid Grading)
- Traffic light intersection allows for easy in and out access
- Current tenants include: Gold's Gym, Dollar General,
   Panasonic, SoKnox Studios, Trailside Bikes, etc...
- High growth area with traffic counts of 29,690 ADT on Chapman Highway

#### Chapman Ford Crossing