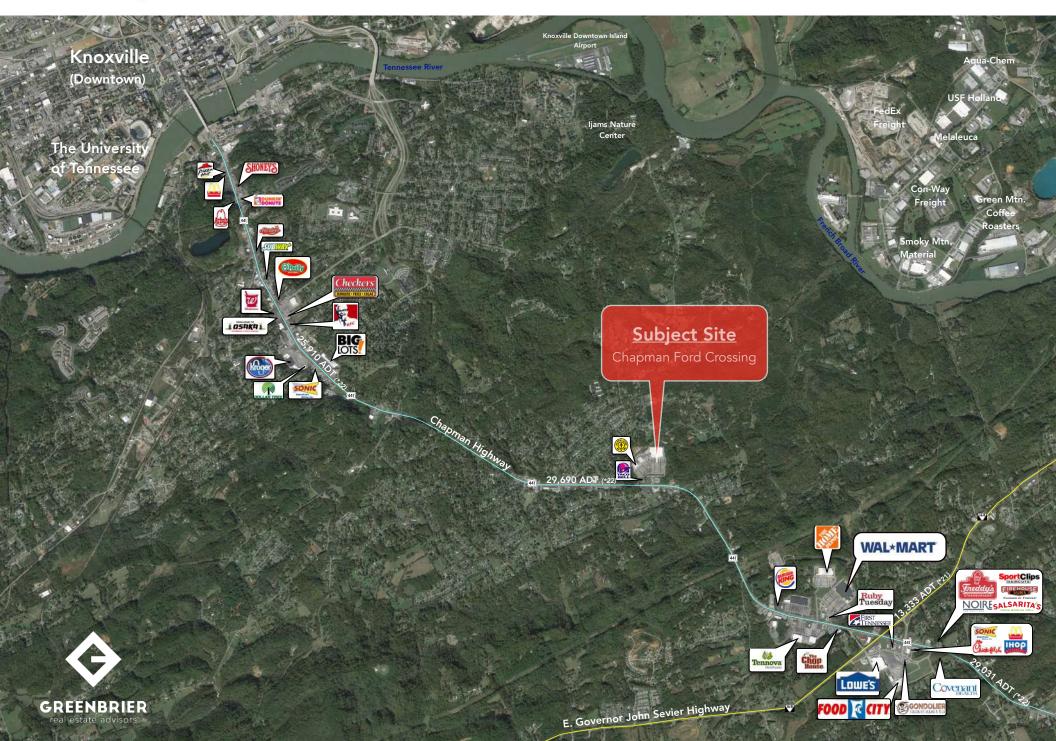

# Map

#### Chapman Ford Crossing

#### **Market Overview**

- Property located on Chapman Highway in growing South Knoxville market
- 3,200 SF Space Available for Sub-Lease (Former Hybrid Grading)
- Traffic light intersection allows for easy in and out access
- Current tenants include: Gold's Gym, Dollar General,
   Panasonic, SoKnox Studios, Trailside Bikes, etc...
- High growth area with traffic counts of 29,690 ADT on Chapman Highway

#### **Traffic Counts**

| Chapman Highway    | 29,690 ADT  | • |
|--------------------|-------------|---|
| E Ford Valley Road | Unavailable | • |