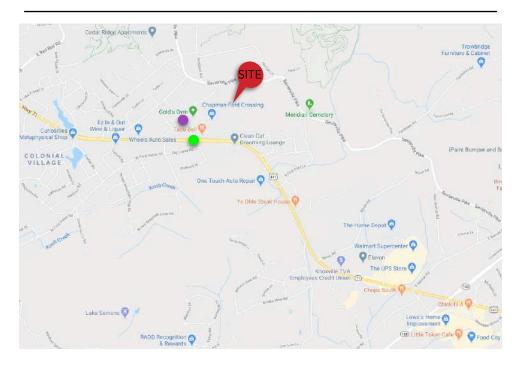

# Map

#### Chapman Ford Crossing

#### **Market Overview**

- Property located on Chapman Highway in growing South Knoxville market
- 3,200 SF Space Available for Sub-Lease (Former Hybrid Grading)
- Traffic light intersection allows for easy in and out access
- Current tenants include: Gold's Gym, Dollar General,
   Panasonic, SoKnox Studios, Trailside Bikes, etc...
- High growth area with traffic counts of 29,690 ADT on Chapman Highway