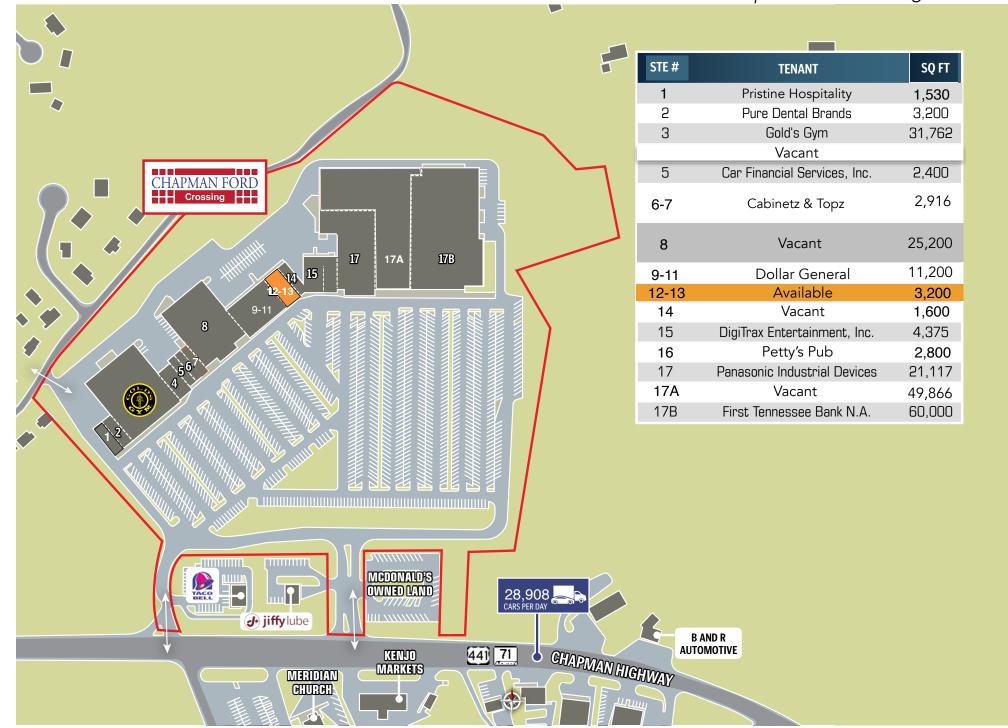

## **Property Details**

| Name                  | Lease Space Available - Chapman Ford<br>Crossing           |
|-----------------------|------------------------------------------------------------|
| Address               | 6518 (Suites F & G) Chapman Highway<br>Knoxville, TN 37920 |
| Available Lease Space | Unit 12 -13 3,200 SF                                       |
| Lease Price           | **See Agent                                                |

#### **Market Overview**

- Property located on Chapman Highway in growing South Knoxville market
- 3,200 SF Space Available for Sub-Lease (Former Hybrid Grading)
- Traffic light intersection allows for easy in and out access
- Current tenants include: Gold's Gym, Dollar General,
   Panasonic, SoKnox Studios, Trailside Bikes, etc...
- High growth area with traffic counts of 29,690 ADT on Chapman Highway

#### Chapman Ford Crossing