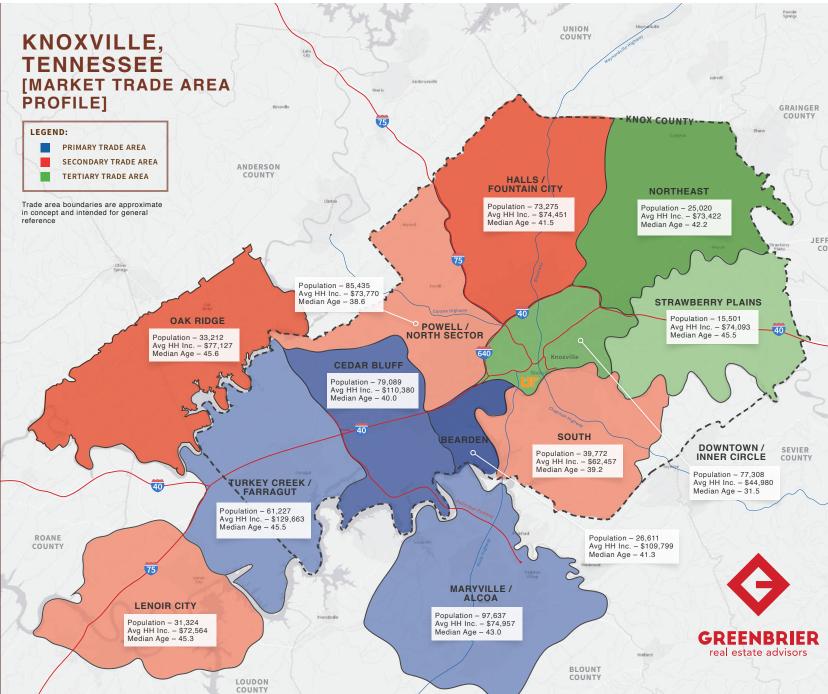

#### **Market Overview**

- Property located on Chapman Highway in growing South Knoxville market
- 3,200 SF Space Available for Sub-Lease (Former Hybrid Grading)
- Traffic light intersection allows for easy in and out access
- Current tenants include: Gold's Gym, Dollar General,
   Panasonic, SoKnox Studios, Trailside Bikes, etc...
- High growth area with traffic counts of 29,690 ADT on Chapman Highway