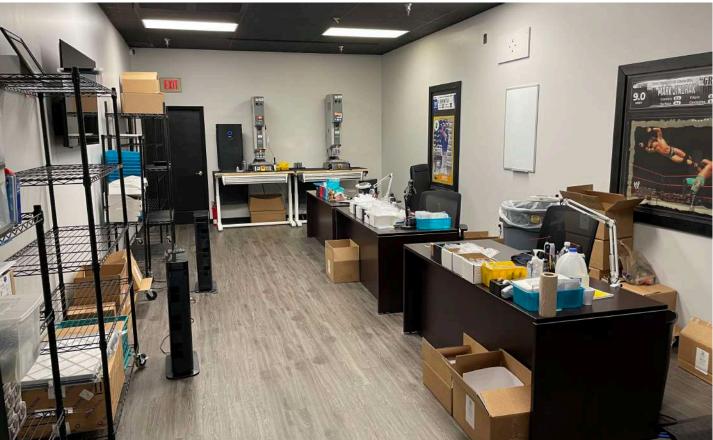

#### **Market Overview**

- Property located on Chapman Highway in growing South Knoxville market
- 3,200 SF Space Available for Sub-Lease (Former Hybrid Grading)
- Traffic light intersection allows for easy in and out access
- Current tenants include: Gold's Gym, Dollar General,
   Panasonic, SoKnox Studios, Trailside Bikes, etc...
- High growth area with traffic counts of 29,690 ADT on Chapman Highway