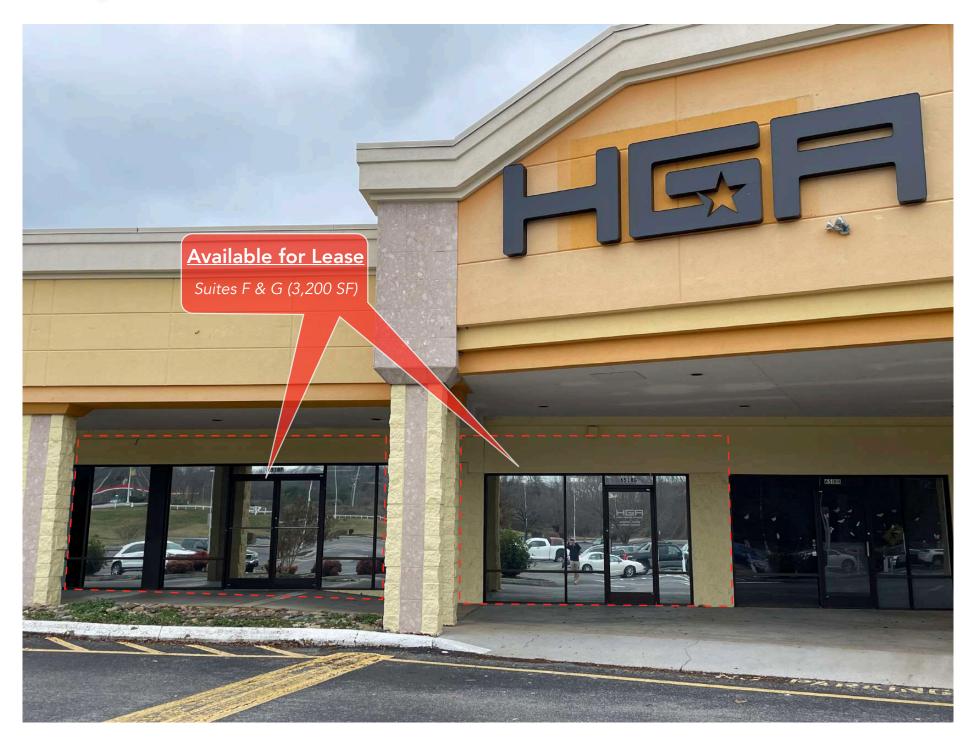

Lease Space Available

**Chapman Ford Crossing** 

6518 Chapman Highway, Ste F & G

Knoxville, TN 37920

## **Property Details**

| Name                  | Lease Space Available - Chapman Ford<br>Crossing           |
|-----------------------|------------------------------------------------------------|
| Address               | 6518 (Suites F & G) Chapman Highway<br>Knoxville, TN 37920 |
| Available Lease Space | Unit 12 -13 3,200 SF                                       |
| Lease Price           | **See Agent                                                |