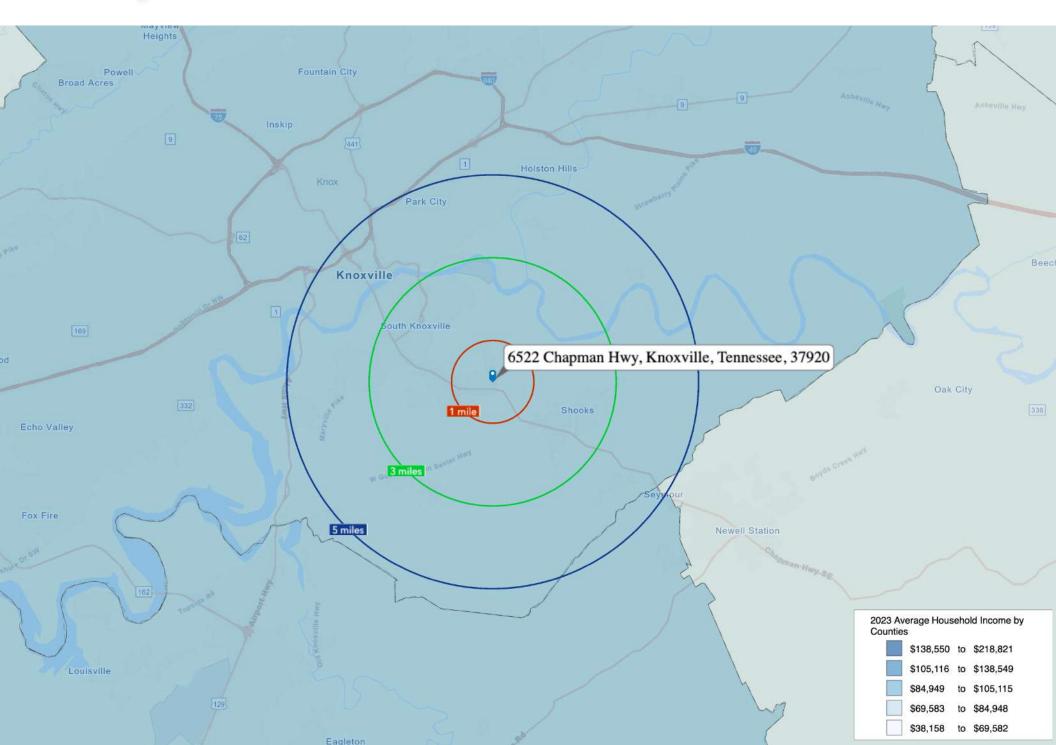

# **Demographic Snapshot**

|                          | 1 Mile   | 3 Mile   | 5 Mile   |
|--------------------------|----------|----------|----------|
| Population               | 2,685    | 22,931   | 75,779   |
| Average Household Income | \$81,954 | \$71,533 | \$64,602 |

# Map

#### 6522 Chapman Hwy, Knoxville, Tennessee, 37920