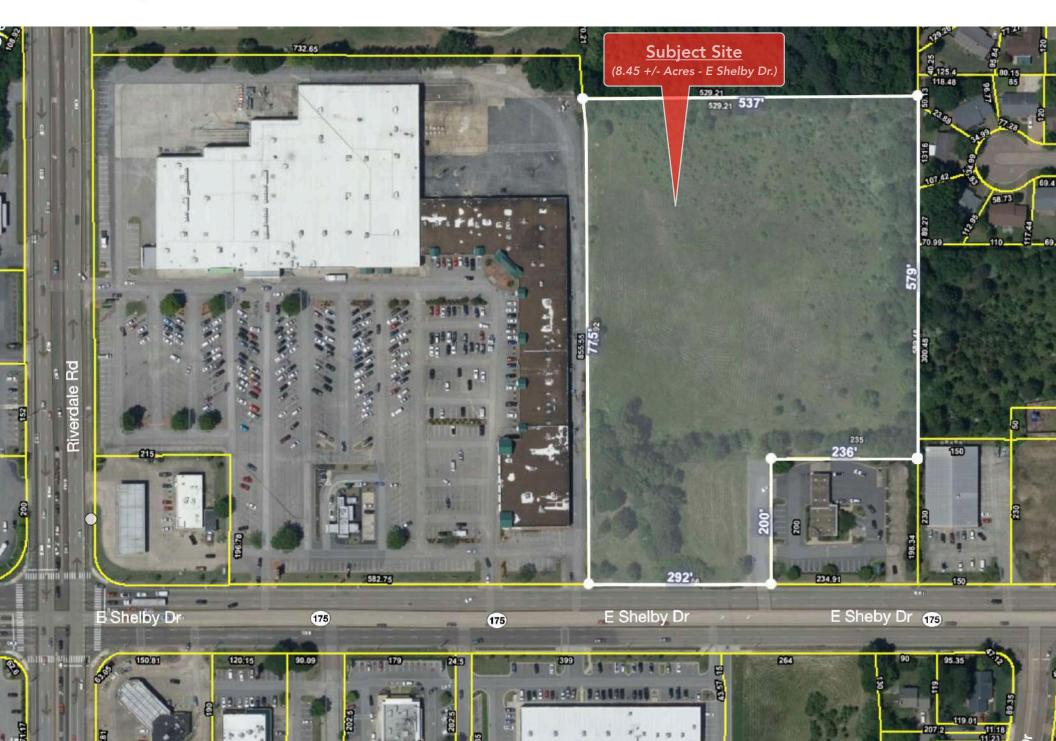

#### **Property Details**

| Name        | Land for Sale                       |
|-------------|-------------------------------------|
| Address     | E Shelby Drive<br>Memphis, TN 38125 |
| Parcel Size | 8.45 +/- Acres                      |
| Sale Price  | See Agent                           |

## Site Aerial

-Тах Мар