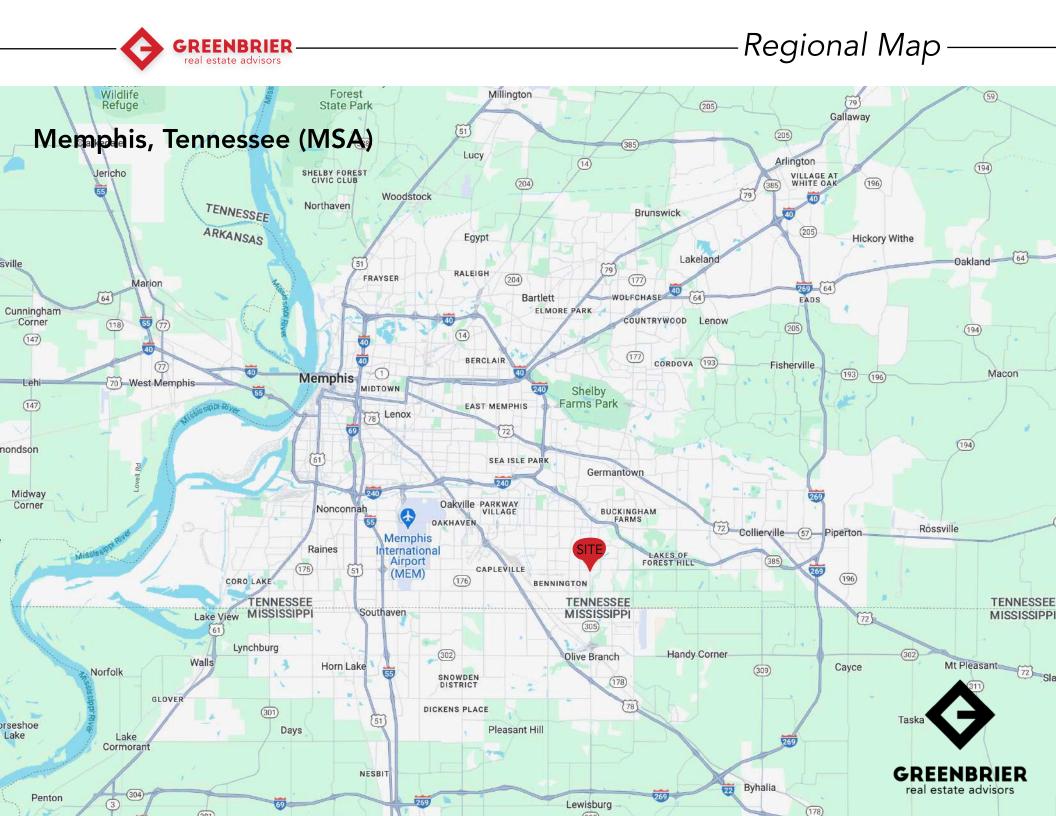

ehold Income | \$89,611 | \$78,352 | \$89,231 |

#### **Market Overview**

- Property located on E Shelby Drive between Riverdale Road
  & S Germantown Road in Southeast Memphis, TN
- 8.45 +/- acre site (could be subdivided)
- Excellent access and visibility
- Strong retail corridor and intersection
- Good traffic counts on E Shelby Drive (\*19,000+/-)
- Surrounding retailers include: Walmart Neighborhood Market, Kroger, McDonalds, Checkers, Taco Bell, Hibbet Sports, Advanced Auto Parts, and Dollar General

#### Traffic Counts (\*2023)

| E Shelby Drive (East of Site) | 19,393 ADT 💿 |
|-------------------------------|--------------|
| E Shelby Drive (West of Site) | 19,705 ADT 单 |
| Riverdale Road                | 28,600 ADT 🧶 |
| South Germantown Road         | 9,929 ADT 🔹  |

### Мар







### Market Aerial





### Mid Aerial





## Site Aerial







-Тах Мар