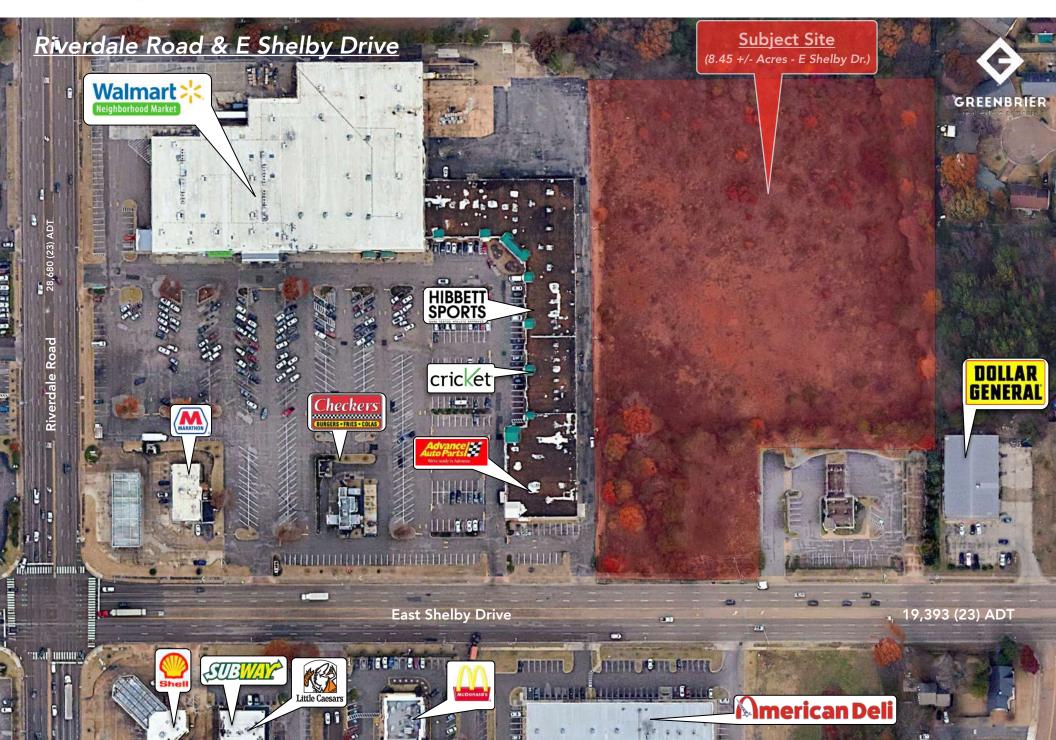

#### **Market Overview**

- Property located on E Shelby Drive between Riverdale Road
  & S Germantown Road in Southeast Memphis, TN
- 8.45 +/- acre site (could be subdivided)
- Excellent access and visibility
- Strong retail corridor and intersection
- Good traffic counts on E Shelby Drive (\*19,000+/-)
- Surrounding retailers include: Walmart Neighborhood Market, Kroger, McDonalds, Checkers, Taco Bell, Hibbet Sports, Advanced Auto Parts, and Dollar General

#### Traffic Counts (\*2023)

| E Shelby Drive (East of Site) | 19,393 ADT 💿 |
|-------------------------------|--------------|
| E Shelby Drive (West of Site) | 19,705 ADT 单 |
| Riverdale Road                | 28,600 ADT 🧶 |
| South Germantown Road         | 9,929 ADT 🔹  |

### Market Aerial