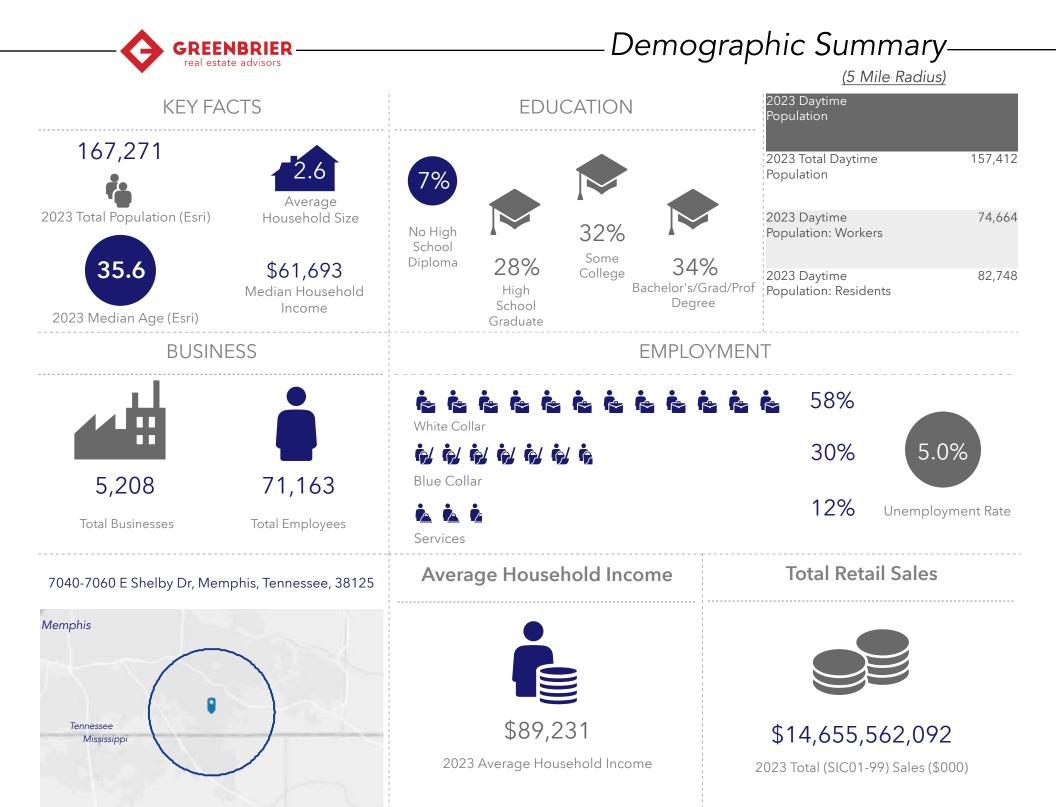

#### **Demographic Snapshot**

|                          | 1 Mile   | 3 Mile   | 5 Mile   |
|--------------------------|----------|----------|----------|
| Population               | 14,210   | 81,798   | 167,271  |
| Average Household Income | \$89,611 | \$78,352 | \$89,231 |