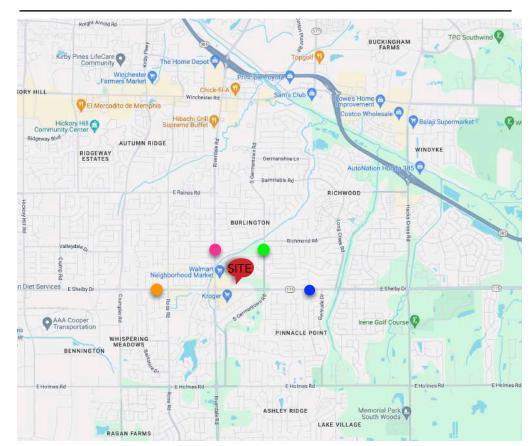

### Мар

#### **Market Overview**

- Property located on E Shelby Drive between Riverdale Road
  & S Germantown Road in Southeast Memphis, TN
- 8.45 +/- acre site (could be subdivided)
- Excellent access and visibility
- Strong retail corridor and intersection
- Good traffic counts on E Shelby Drive (\*19,000+/-)
- Surrounding retailers include: Walmart Neighborhood Market, Kroger, McDonalds, Checkers, Taco Bell, Hibbet Sports, Advanced Auto Parts, and Dollar General

#### Traffic Counts (\*2023)

| E Shelby Drive (East of Site) | 19,393 ADT 💿 |
|-------------------------------|--------------|
| E Shelby Drive (West of Site) | 19,705 ADT 单 |
| Riverdale Road                | 28,600 ADT 🧶 |
| South Germantown Road         | 9,929 ADT 🔹  |