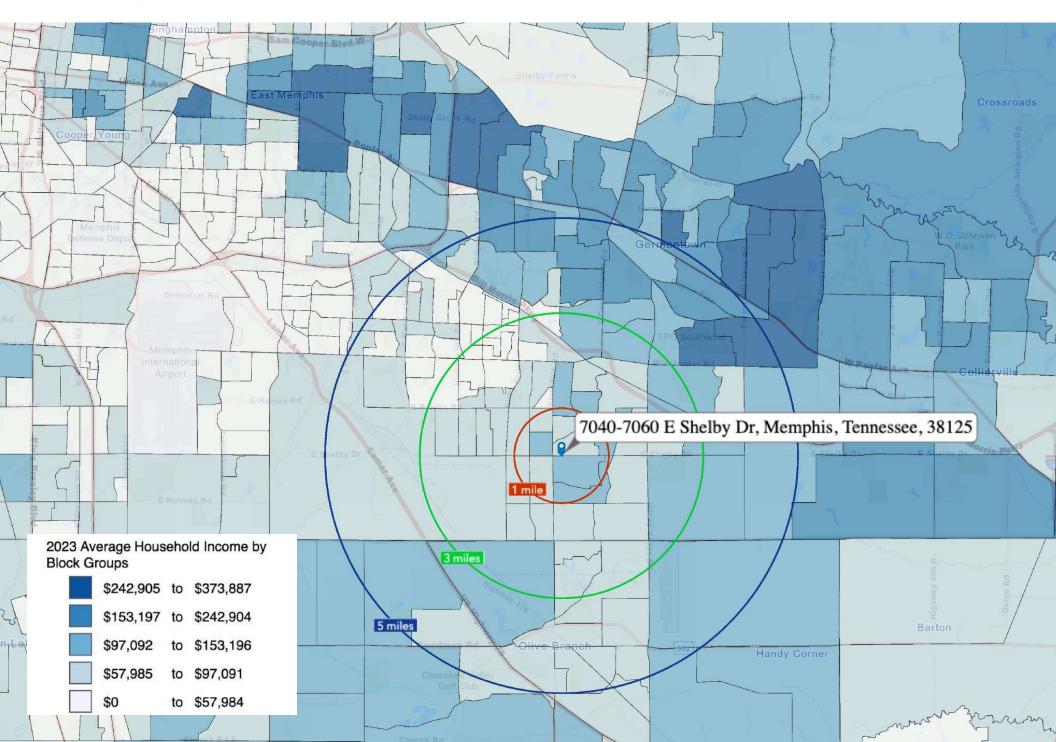

#### **Demographic Snapshot**

|                          | 1 Mile   | 3 Mile   | 5 Mile   |
|--------------------------|----------|----------|----------|
| Population               | 14,210   | 81,798   | 167,271  |
| Average Household Income | \$89,611 | \$78,352 | \$89,231 |