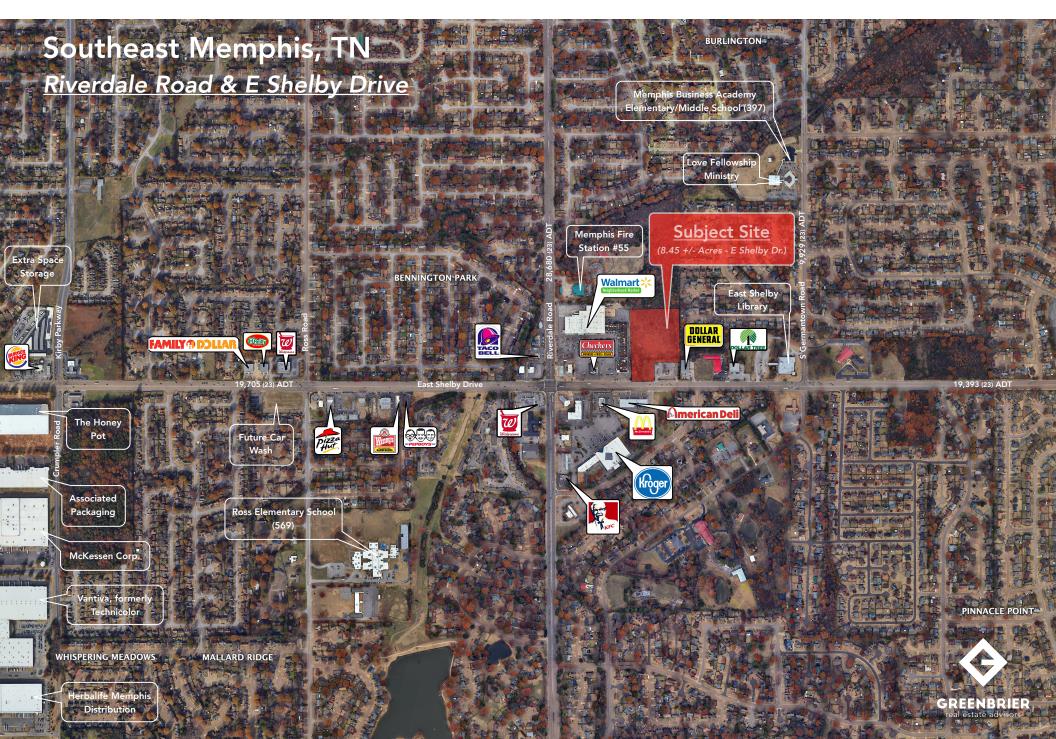

## Site Aerial

-Тах Мар

#### **Market Overview**

- Property located on E Shelby Drive between Riverdale Road
  & S Germantown Road in Southeast Memphis, TN
- 8.45 +/- acre site (could be subdivided)
- Excellent access and visibility
- Strong retail corridor and intersection
- Good traffic counts on E Shelby Drive (\*19,000+/-)
- Surrounding retailers include: Walmart Neighborhood Market, Kroger, McDonalds, Checkers, Taco Bell, Hibbet Sports, Advanced Auto Parts, and Dollar General

#### Traffic Counts (\*2023)

| E Shelby Drive (East of Site) | 19,393 ADT 💿 |
|-------------------------------|--------------|
| E Shelby Drive (West of Site) | 19,705 ADT 单 |
| Riverdale Road                | 28,600 ADT 🧶 |
| South Germantown Road         | 9,929 ADT 🔹  |