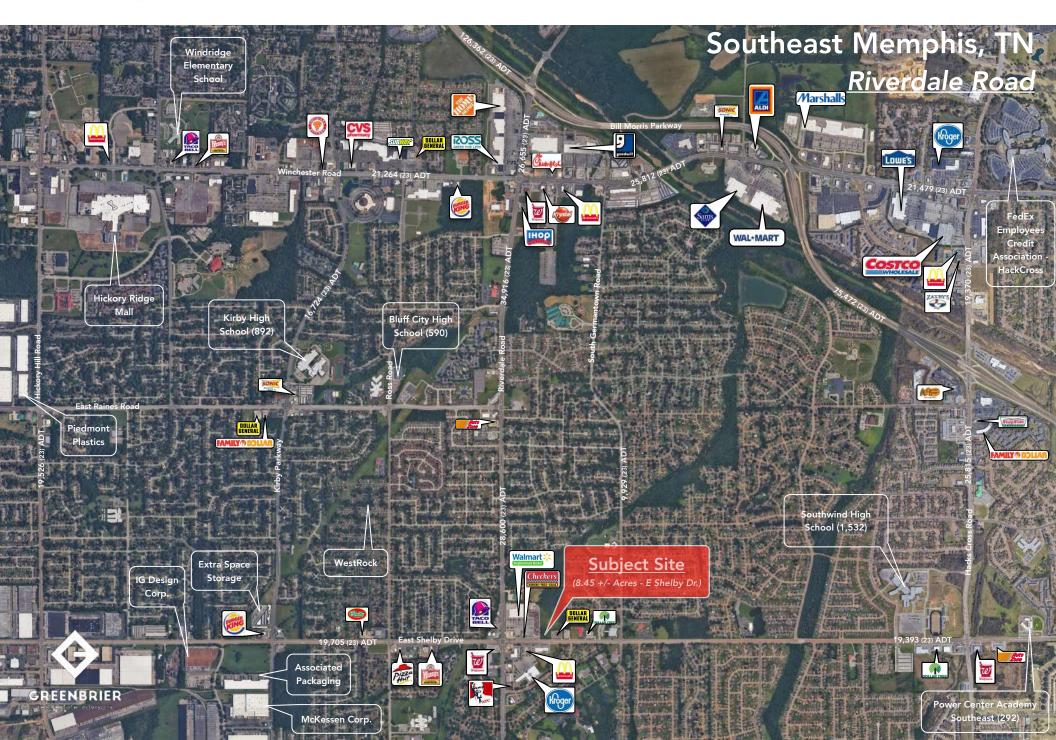

### Mid Aerial

#### **Market Overview**

- Property located on E Shelby Drive between Riverdale Road
  & S Germantown Road in Southeast Memphis, TN
- 8.45 +/- acre site (could be subdivided)
- Excellent access and visibility
- Strong retail corridor and intersection
- Good traffic counts on E Shelby Drive (\*19,000+/-)
- Surrounding retailers include: Walmart Neighborhood Market, Kroger, McDonalds, Checkers, Taco Bell, Hibbet Sports, Advanced Auto Parts, and Dollar General

#### Traffic Counts (\*2023)

| E Shelby Drive (East of Site) | 19,393 ADT 💿 |
|-------------------------------|--------------|
| E Shelby Drive (West of Site) | 19,705 ADT 单 |
| Riverdale Road                | 28,600 ADT 🧶 |
| South Germantown Road         | 9,929 ADT 🔹  |