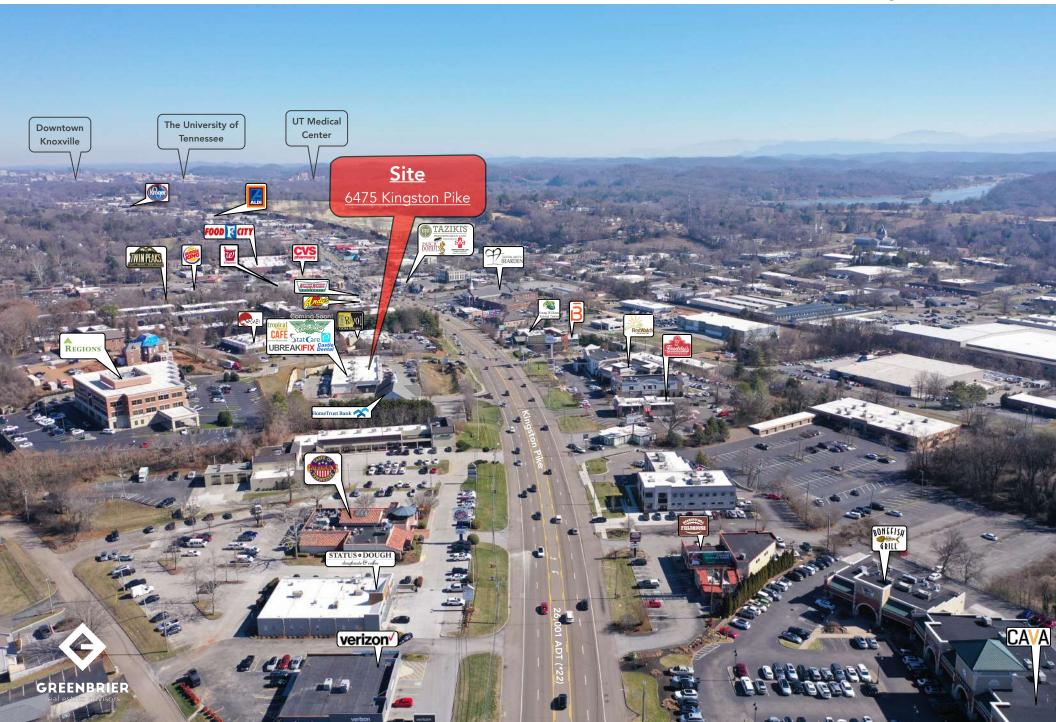

oxville, TN
- 944 SF in-line space
- Newly constructed multi-tenant building (\*2021)
- Co-Tenants include: Wingstop (*coming soon!*), Tropical Smoothie Cafe, uBREAKiFix, Stat Care & Castle Dental
- High activity retail area
- Great visibility and daily traffic counts

#### Traffic Counts \*2022 Data

| Kingston Pike    | 26,001 ADT 🌻  |
|------------------|---------------|
| Papermill Drive  | 15,545 ADT 🔎  |
| Northshore Drive | 24,445 ADT 🔎  |
| Interstate 40    | 218,583 ADT 🥥 |

#### Мар





### Regional Map





### Market Aerial-





### Market Aerial-





### Site Aerial





## Bird's Eye





Bird's Eye

Looking West





Bird's Eye

Looking Northwest





Bird's Eye

Looking North





Bird's Eye

Looking Northeast





Bird's Eye

Looking East





Bird's Eye

Looking East





Bird's Eye

Looking South





#### Street View -





#### Interior Pictures -







Income Map





### -Knoxville MSA Overview\_

| MARKET ECONOMIC INFORMATION (*2023)                                                   | Finder Song                                                                                                                  |
|---------------------------------------------------------------------------------------|------------------------------------------------------------------------------------------------------------------------------|
|                                                                                       | KNOXVILLE,                                                                                                                   |
| POPULATIO