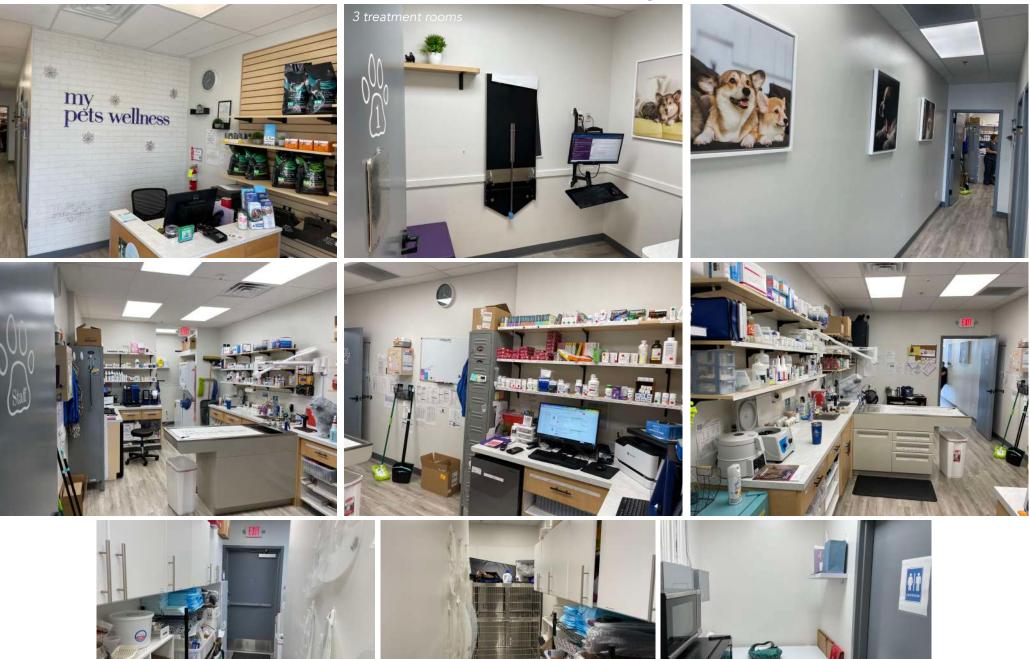

- Co-Tenants include: Wingstop (*coming soon!*), Tropical Smoothie Cafe, uBREAKiFix, Stat Care & Castle Dental
- High activity retail area
- Great visibility and daily traffic counts

#### Traffic Counts \*2022 Data

| Kingston Pike    | 26,001 ADT 🌻  |
|------------------|---------------|
| Papermill Drive  | 15,545 ADT 🔎  |
| Northshore Drive | 24,445 ADT 🔎  |
| Interstate 40    | 218,583 ADT 🥥 |

#### Мар





### Regional Map





### Market Aerial-





### Market Aerial-





### Site Aerial





## Bird's Eye





Bird's Eye

Looking West





Bird's Eye

Looking Northwest





Bird's Eye

Looking North





Bird's Eye

Looking Northeast





Bird's Eye

Looking East





Bird's Eye

Looking East





Bird's Eye

Looking South





#### Street View -





#### Interior Pictures -







Income Map





### -Knoxville MSA Overview\_

| MARKET ECONOMIC INFORMATION (*2023)                                                   | Finder Song                                                                                                                  |
|---------------------------------------------------------------------------------------|------------------------------------------------------------------------------------------------------------------------------|
|                                                                                       | KNOXVILLE,                                                                                                                   |
| POPULATION FIGURES<br>Knoxville, TN DMA 1,443,661                                     | TENNES