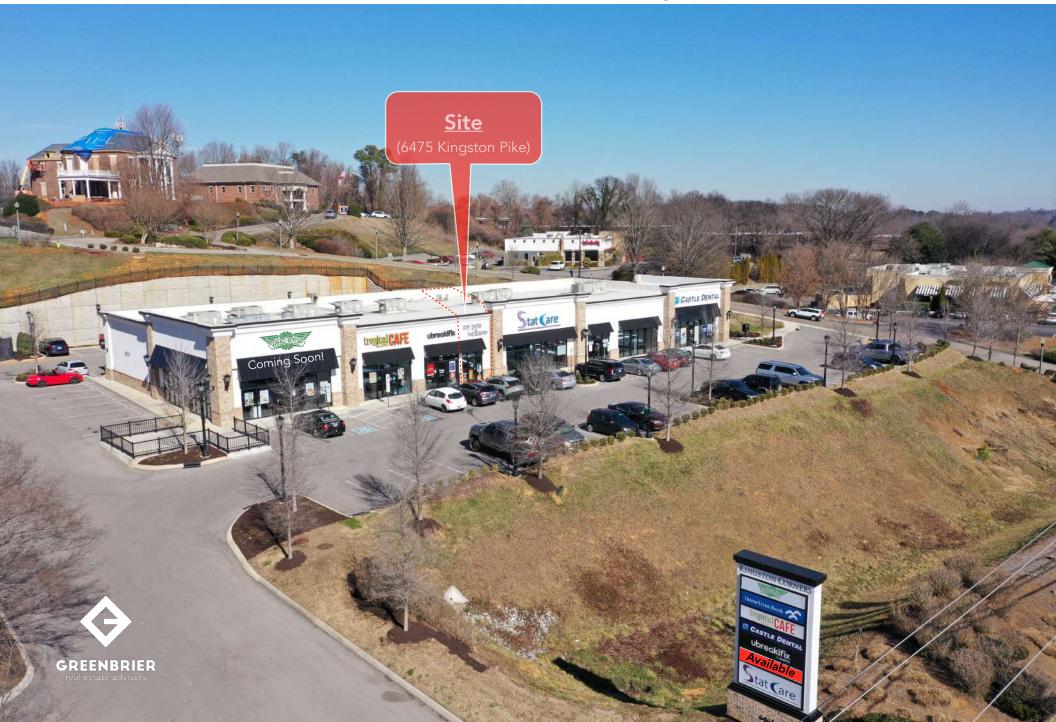

### Site Aerial

#### **Market Overview**

- Property located on Kington Pike in the Bearden sub-market of Knoxville, TN
- 944 SF in-line space
- Newly constructed multi-tenant building (\*2021)
- Co-Tenants include: Wingstop (*coming soon!*), Tropical Smoothie Cafe, uBREAKiFix, Stat Care & Castle Dental
- High activity retail area
- Great visibility and daily traffic counts