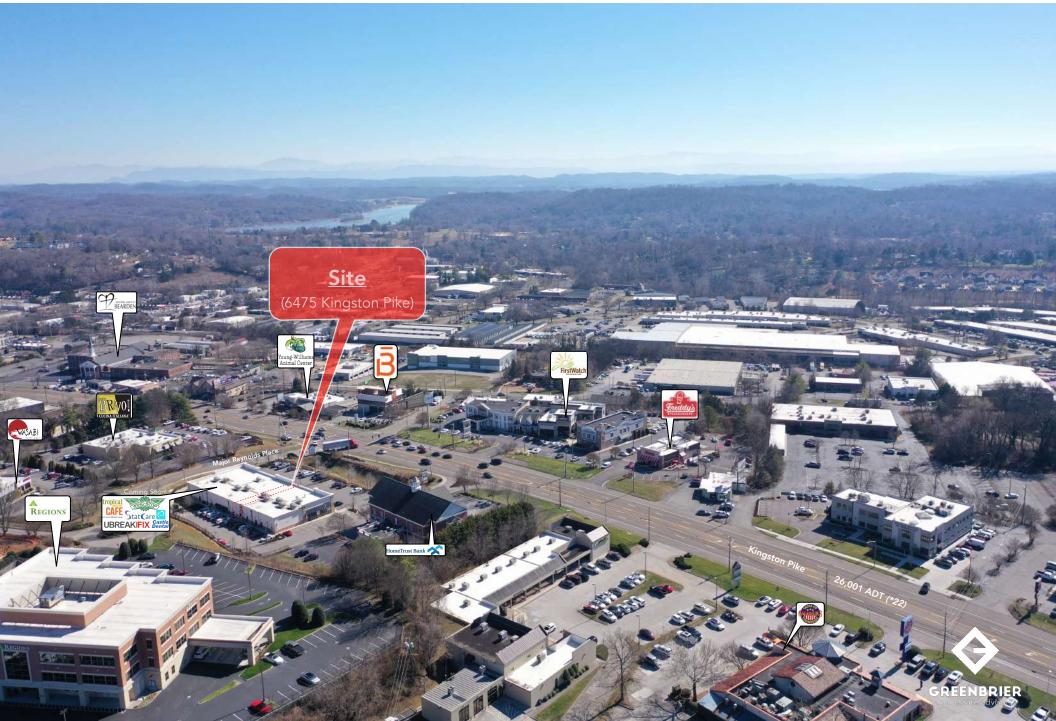

ace
- Newly constructed multi-tenant building (\*2021)
- Co-Tenants include: Wingstop (*coming soon!*), Tropical Smoothie Cafe, uBREAKiFix, Stat Care & Castle Dental
- High activity retail area
- Great visibility and daily traffic counts

#### Traffic Counts \*2022 Data

| Kingston Pike    | 26,001 ADT 🌻  |
|------------------|---------------|
| Papermill Drive  | 15,545 ADT 🔎  |
| Northshore Drive | 24,445 ADT 🔎  |
| Interstate 40    | 218,583 ADT 🥥 |

#### Мар





### Regional Map





### Market Aerial-





### Market Aerial-





### Site Aerial





## Bird's Eye





Bird's Eye

Looking West





Bird's Eye

Looking Northwest





Bird's Eye

Looking North





Bird's Eye

Looking Northeast





Bird's Eye

Looking East





Bird's Eye

Looking East





Bird's Eye

Looking South





#### Street View -





#### Interior Pictures -







Income Map





### -Knoxville MSA Overview\_

| MARKET ECONOMIC INFORMATION (*2023)                                                   | Finder Song                                                                                                                  |
|---------------------------------------------------------------------------------------|------------------------------------------------------------------------------------------------------------------------------|
|                                                                                       | KNOXVILLE,                                                                                                                   |
| POPULATION FIGURES<br>Knoxville, TN DMA