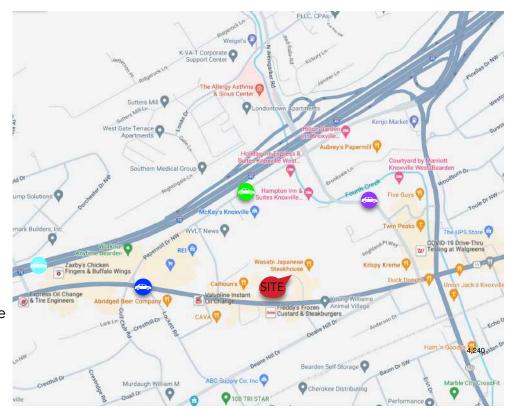

| 5 Mile   |
|--------------------------|-----------|-----------|----------|
| Population               | 5,361     | 55,324    | 150,688  |
| Average Household Income | \$125,135 | \$110,289 | \$96,955 |

#### **Market Overview**

- Property located on Kington Pike in the Bearden sub-market of Knoxville, TN
- 944 SF in-line space
- Newly constructed multi-tenant building (\*2021)
- Co-Tenants include: Wingstop (*coming soon!*), Tropical Smoothie Cafe, uBREAKiFix, Stat Care & Castle Dental
- High activity retail area
- Great visibility and daily traffic counts

#### Traffic Counts \*2022 Data

| Kingston Pike    | 26,001 ADT 🌻  |
|------------------|---------------|
| Papermill Drive  | 15,545 ADT 🔎  |
| Northshore Drive | 24,445 ADT 🔎  |
| Interstate 40    | 218,583 ADT 🥥 |

#### Мар





### Regional Map





### Market Aerial-





### Market Aerial-





### Site Aerial





## Bird's Eye





Bird's Eye

Looking West





Bird's Eye

Looking Northwest





Bird's Eye

Looking North





Bird's Eye

Looking Northeast





Bird's Eye

Looking East





Bird's Eye

Looking East





Bird's Eye

Looking South





#### Street View -





#### Interior Pictures -







Income Map





### -Knoxville MSA Overview\_

| MARKET ECONOMIC INFORMATION (*2023)                                                   | Finder Song                                                                                                                  |
|---------------------------------------------------------------------------------------|-------------------------------------------------------