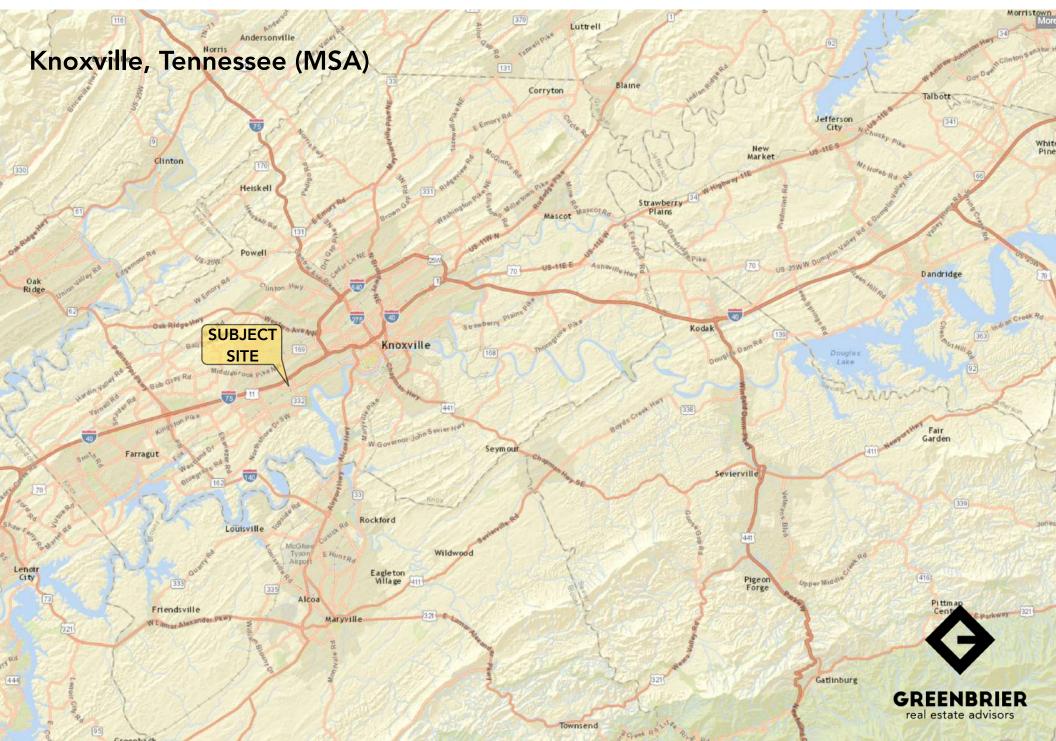

---------------------|-----------|-----------|----------|
| Population               | 5,361     | 55,324    | 150,688  |
| Average Household Income | \$125,135 | \$110,289 | \$96,955 |

#### **Market Overview**

- Property located on Kington Pike in the Bearden sub-market of Knoxville, TN
- 944 SF in-line space
- Newly constructed multi-tenant building (\*2021)
- Co-Tenants include: Wingstop (*coming soon!*), Tropical Smoothie Cafe, uBREAKiFix, Stat Care & Castle Dental
- High activity retail area
- Great visibility and daily traffic counts

#### Traffic Counts \*2022 Data

| Kingston Pike    | 26,001 ADT 🌻  |
|------------------|---------------|
| Papermill Drive  | 15,545 ADT 🔎  |
| Northshore Drive | 24,445 ADT 🔎  |
| Interstate 40    | 218,583 ADT 🥥 |

#### Мар





### Regional Map





### Market Aerial-





### Market Aerial-





### Site Aerial





## Bird's Eye





Bird's Eye

Looking West





Bird's Eye

Looking Northwest





Bird's Eye

Looking North





Bird's Eye

Looking Northeast





Bird's Eye

Looking East





Bird's Eye

Looking East





Bird's Eye

Looking South





#### Street View -





#### Interior Pictures -







Income Map





### -Knoxville MSA Overview\_

| MARKET ECONOMIC INFORMATION (*2023)                                                   | Finder Song                                                                                                                  |
|---------------------------------------------------------------------------------------|-----------------------------------------------------------------------------