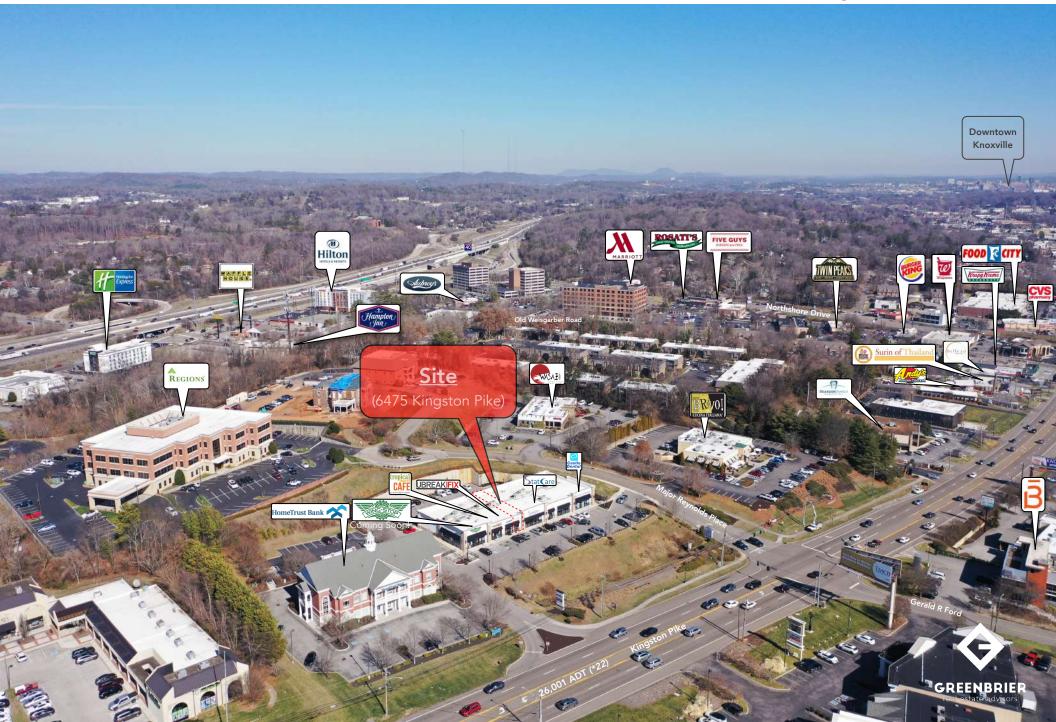

### Market Aerial-

#### **Market Overview**

- Property located on Kington Pike in the Bearden sub-market of Knoxville, TN
- 944 SF in-line space
- Newly constructed multi-tenant building (\*2021)
- Co-Tenants include: Wingstop (*coming soon!*), Tropical Smoothie Cafe, uBREAKiFix, Stat Care & Castle Dental
- High activity retail area
- Great visibility and daily traffic counts