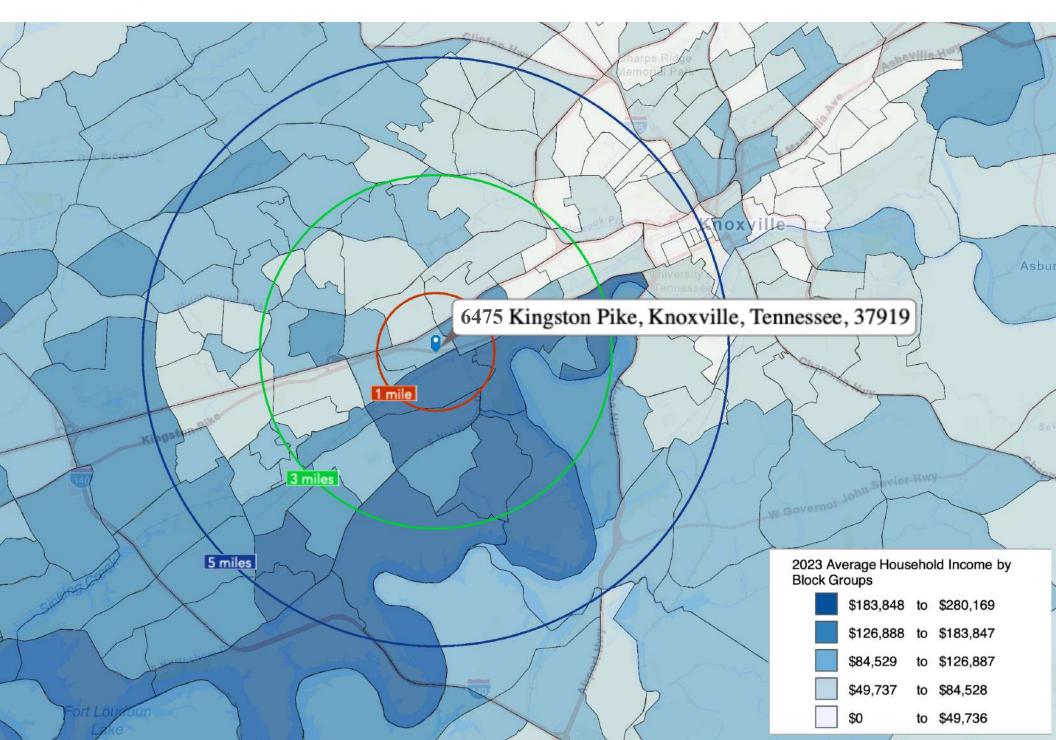

#### Demographic Snapshot \*2023 Data

|                          | 1 Mile    | 3 Mile    | 5 Mile   |
|--------------------------|-----------|-----------|----------|
| Population               | 5,361     | 55,324    | 150,688  |
| Average Household Income | \$125,135 | \$110,289 | \$96,955 |

#### Interior Pictures -

Income Map