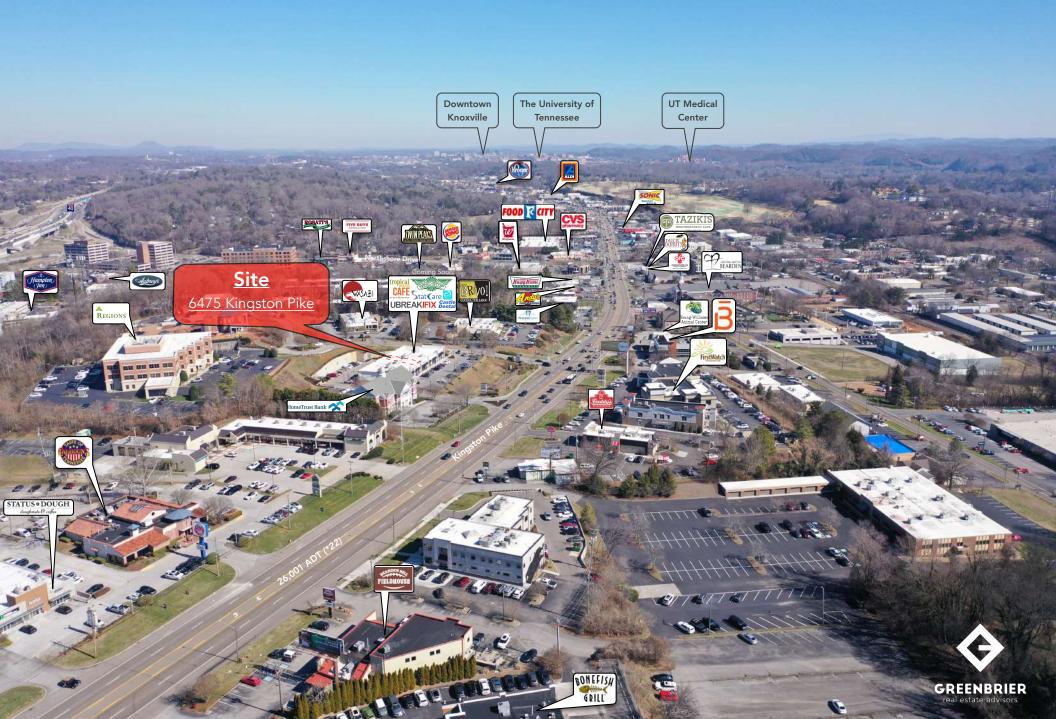

n the Bearden sub-market of Knoxville, TN
- 944 SF in-line space
- Newly constructed multi-tenant building (\*2021)
- Co-Tenants include: Wingstop (*coming soon!*), Tropical Smoothie Cafe, uBREAKiFix, Stat Care & Castle Dental
- High activity retail area
- Great visibility and daily traffic counts

#### Traffic Counts \*2022 Data

| Kingston Pike    | 26,001 ADT 🌻  |
|------------------|---------------|
| Papermill Drive  | 15,545 ADT 🔎  |
| Northshore Drive | 24,445 ADT 🔎  |
| Interstate 40    | 218,583 ADT 🥥 |

#### Мар





### Regional Map





### Market Aerial-





### Market Aerial-





### Site Aerial





## Bird's Eye





Bird's Eye

Looking West





Bird's Eye

Looking Northwest





Bird's Eye

Looking North





Bird's Eye

Looking Northeast





Bird's Eye

Looking East





Bird's Eye

Looking East





Bird's Eye

Looking South





#### Street View -





#### Interior Pictures -







Income Map





### -Knoxville MSA Overview\_

| MARKET ECONOMIC INFORMATION (*2023)                                                   | Finder Song                                                                                                                  |
|---------------------------------------------------------------------------------------|------------------------------------------------------------------------------------------------------------------------------|
|                                                                                       | KNOXVILLE,