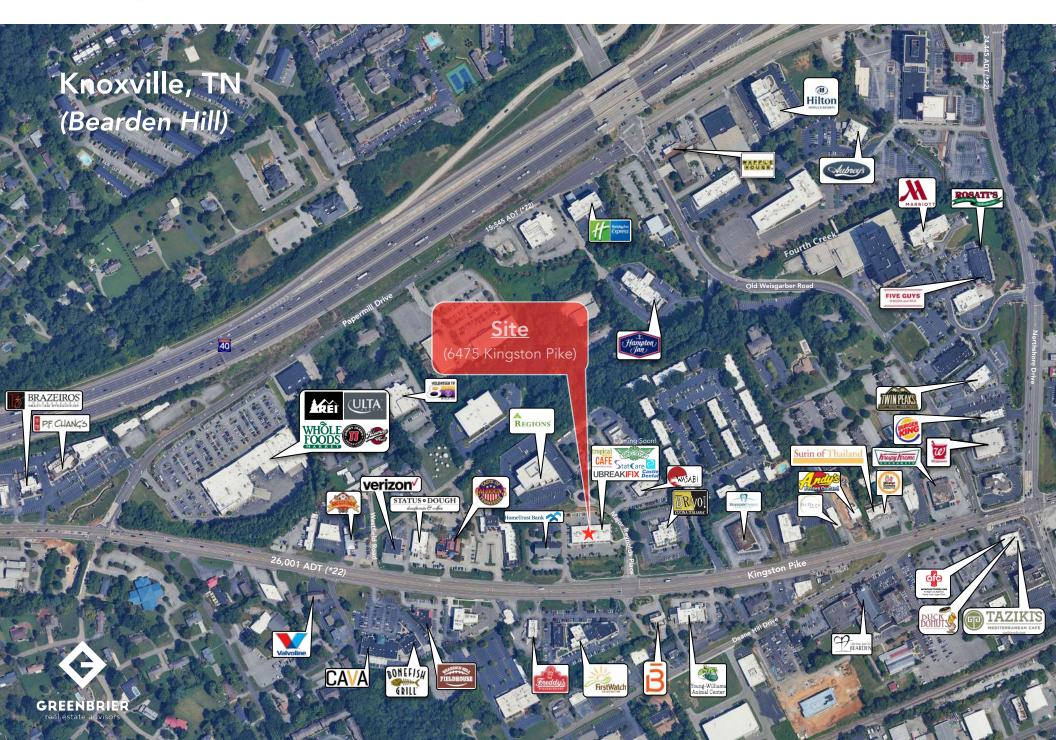

--------|
| Population               | 5,361     | 55,324    | 150,688  |
| Average Household Income | \$125,135 | \$110,289 | \$96,955 |

#### **Market Overview**

- Property located on Kington Pike in the Bearden sub-market of Knoxville, TN
- 944 SF in-line space
- Newly constructed multi-tenant building (\*2021)
- Co-Tenants include: Wingstop (*coming soon!*), Tropical Smoothie Cafe, uBREAKiFix, Stat Care & Castle Dental
- High activity retail area
- Great visibility and daily traffic counts

#### Traffic Counts \*2022 Data

| Kingston Pike    | 26,001 ADT 🌻  |
|------------------|---------------|
| Papermill Drive  | 15,545 ADT 🔎  |
| Northshore Drive | 24,445 ADT 🔎  |
| Interstate 40    | 218,583 ADT 🥥 |

#### Мар





### Regional Map





### Market Aerial-





### Market Aerial-





### Site Aerial





## Bird's Eye





Bird's Eye

Looking West





Bird's Eye

Looking Northwest





Bird's Eye

Looking North





Bird's Eye

Looking Northeast





Bird's Eye

Looking East





Bird's Eye

Looking East





Bird's Eye

Looking South





#### Street View -





#### Interior Pictures -







Income Map





### -Knoxville MSA Overview\_

| MARKET ECONOMIC INFORMATION (*2023)                                                   | Finder Song                                                                                                                  |
|---------------------------------------------------------------------------------------|-----------------------------------------------------------------------------------------------------------------------------