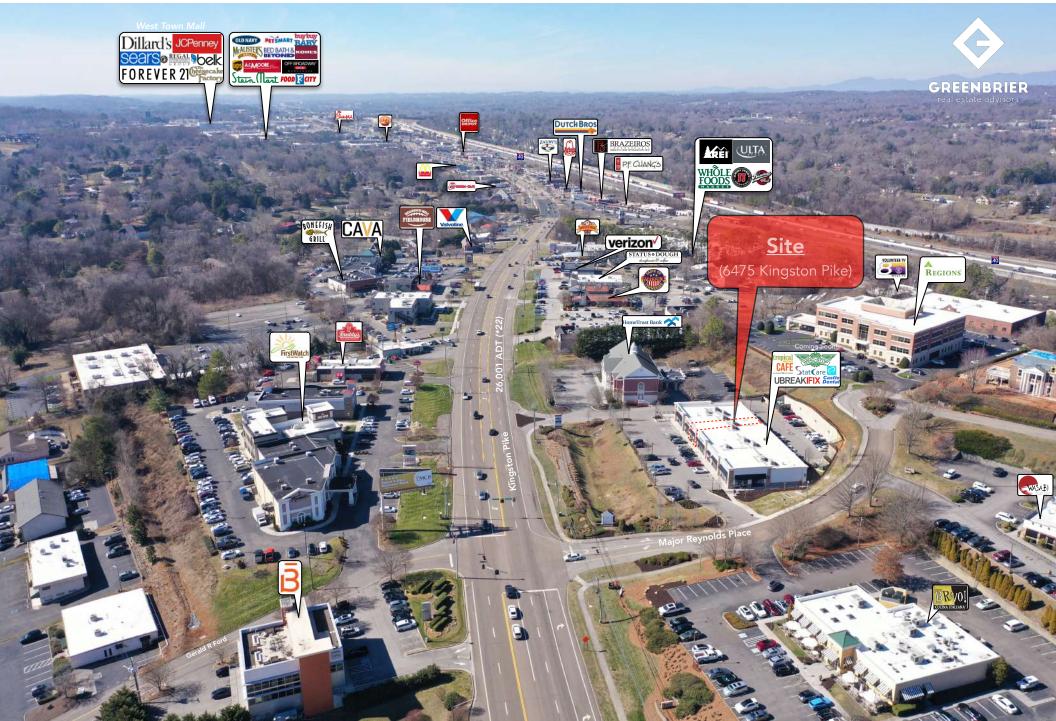

### Market Aerial-

#### **Market Overview**

- Property located on Kington Pike in the Bearden sub-market of Knoxville, TN
- 944 SF in-line space
- Newly constructed multi-tenant building (\*2021)
- Co-Tenants include: Wingstop (*coming soon!*), Tropical Smoothie Cafe, uBREAKiFix, Stat Care & Castle Dental
- High activity retail area
- Great visibility and daily traffic counts