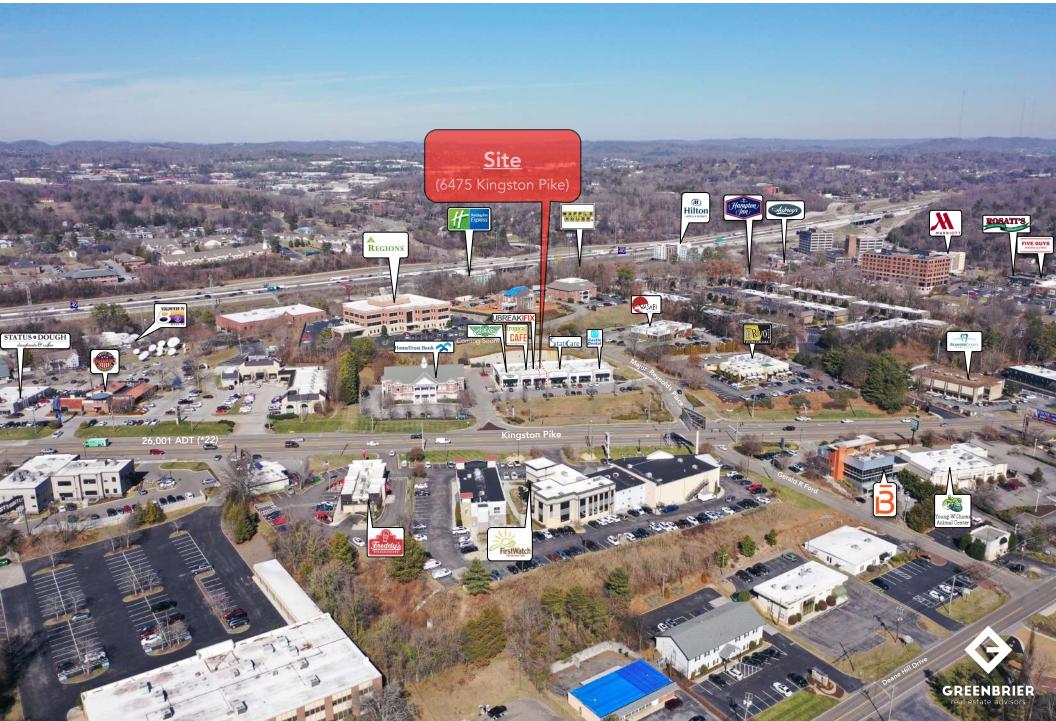

### Market Aerial-

#### **Market Overview**

- Property located on Kington Pike in the Bearden sub-market of Knoxville, TN
- 944 SF in-line space
- Newly constructed multi-tenant building (\*2021)
- Co-Tenants include: Wingstop (*coming soon!*), Tropical Smoothie Cafe, uBREAKiFix, Stat Care & Castle Dental
- High activity retail area
- Great visibility and daily traffic counts

#### Traffic Counts \*2022 Data

| Kingston Pike    | 26,001 ADT 🌻  |
|------------------|---------------|
| Papermill Drive  | 15,545 ADT 🔎  |
| Northshore Drive | 24,445 ADT 🔎  |
| Interstate 40    | 218,583 ADT 🥥 |