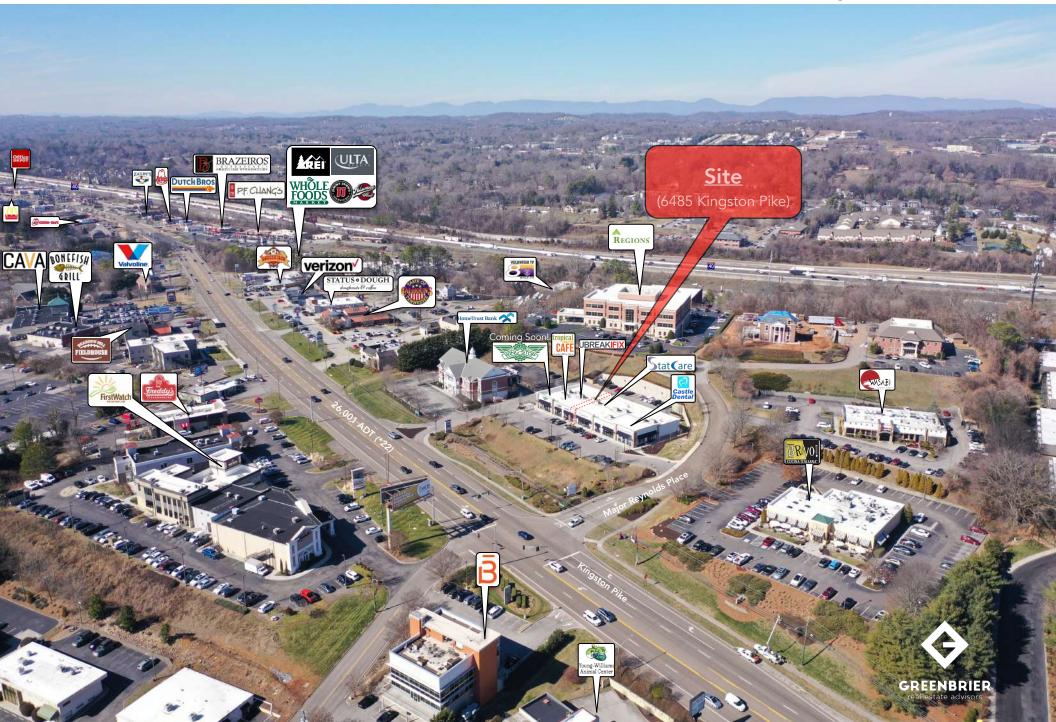

### Market Aerial-

#### **Market Overview**

- Property located on Kington Pike in the Bearden sub-market of Knoxville, TN
- 944 SF in-line space
- Newly constructed multi-tenant building (\*2021)
- Co-Tenants include: Wingstop (*coming soon!*), Tropical Smoothie Cafe, uBREAKiFix, Stat Care & Castle Dental
- High activity retail area
- Great visibility and daily traffic counts