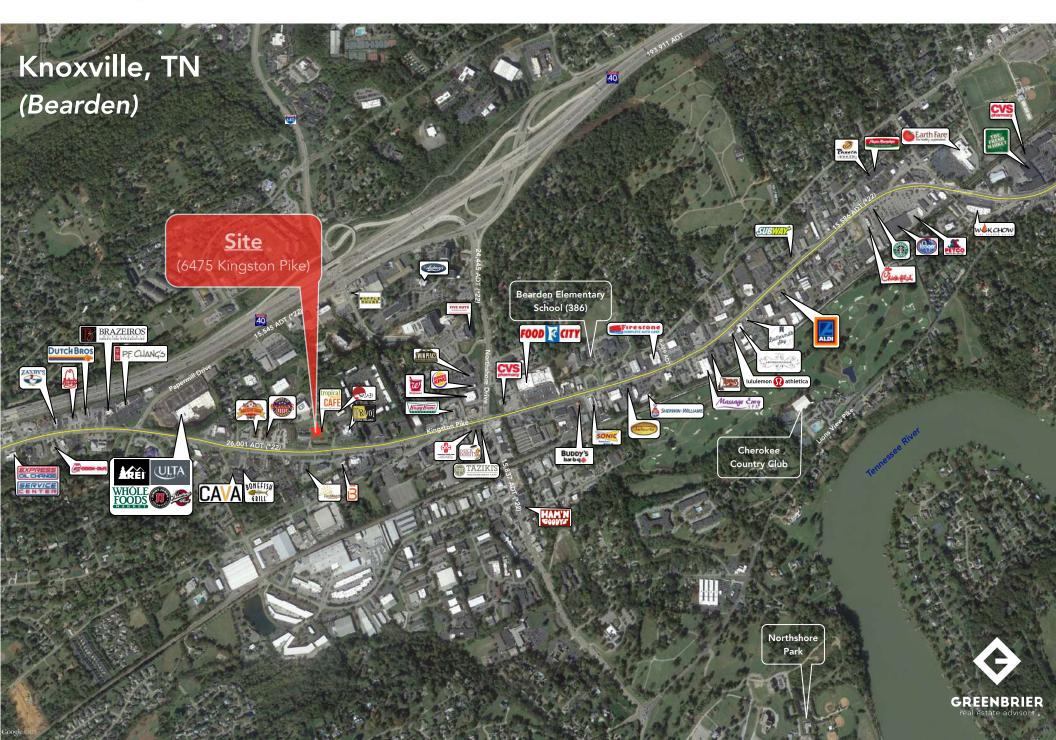

---------|-----------|----------|
| Population               | 5,361     | 55,324    | 150,688  |
| Average Household Income | \$125,135 | \$110,289 | \$96,955 |

#### **Market Overview**

- Property located on Kington Pike in the Bearden sub-market of Knoxville, TN
- 944 SF in-line space
- Newly constructed multi-tenant building (\*2021)
- Co-Tenants include: Wingstop (*coming soon!*), Tropical Smoothie Cafe, uBREAKiFix, Stat Care & Castle Dental
- High activity retail area
- Great visibility and daily traffic counts

#### Traffic Counts \*2022 Data

| Kingston Pike    | 26,001 ADT 🌻  |
|------------------|---------------|
| Papermill Drive  | 15,545 ADT 🔎  |
| Northshore Drive | 24,445 ADT 🔎  |
| Interstate 40    | 218,583 ADT 🥥 |

#### Мар





### Regional Map





### Market Aerial-





### Market Aerial-





### Site Aerial





## Bird's Eye





Bird's Eye

Looking West





Bird's Eye

Looking Northwest





Bird's Eye

Looking North





Bird's Eye

Looking Northeast





Bird's Eye

Looking East





Bird's Eye

Looking East





Bird's Eye

Looking South





#### Street View -





#### Interior Pictures -







Income Map





### -Knoxville MSA Overview\_

| MARKET ECONOMIC INFORMATION (*2023)                                                   | Finder Song                                                                                                                  |
|---------------------------------------------------------------------------------------|-----------------------------------------------------------------------------------------------------