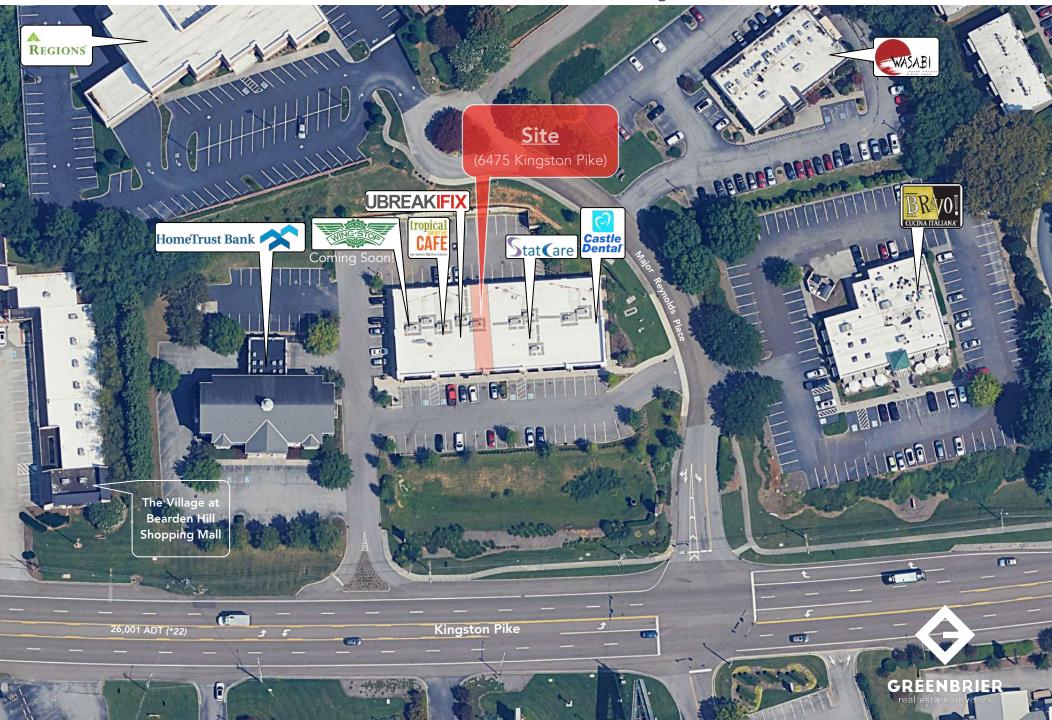

### Regional Map

#### **Market Overview**

- Property located on Kington Pike in the Bearden sub-market of Knoxville, TN
- 944 SF in-line space
- Newly constructed multi-tenant building (\*2021)
- Co-Tenants include: Wingstop (*coming soon!*), Tropical Smoothie Cafe, uBREAKiFix, Stat Care & Castle Dental
- High activity retail area
- Great visibility and daily traffic counts