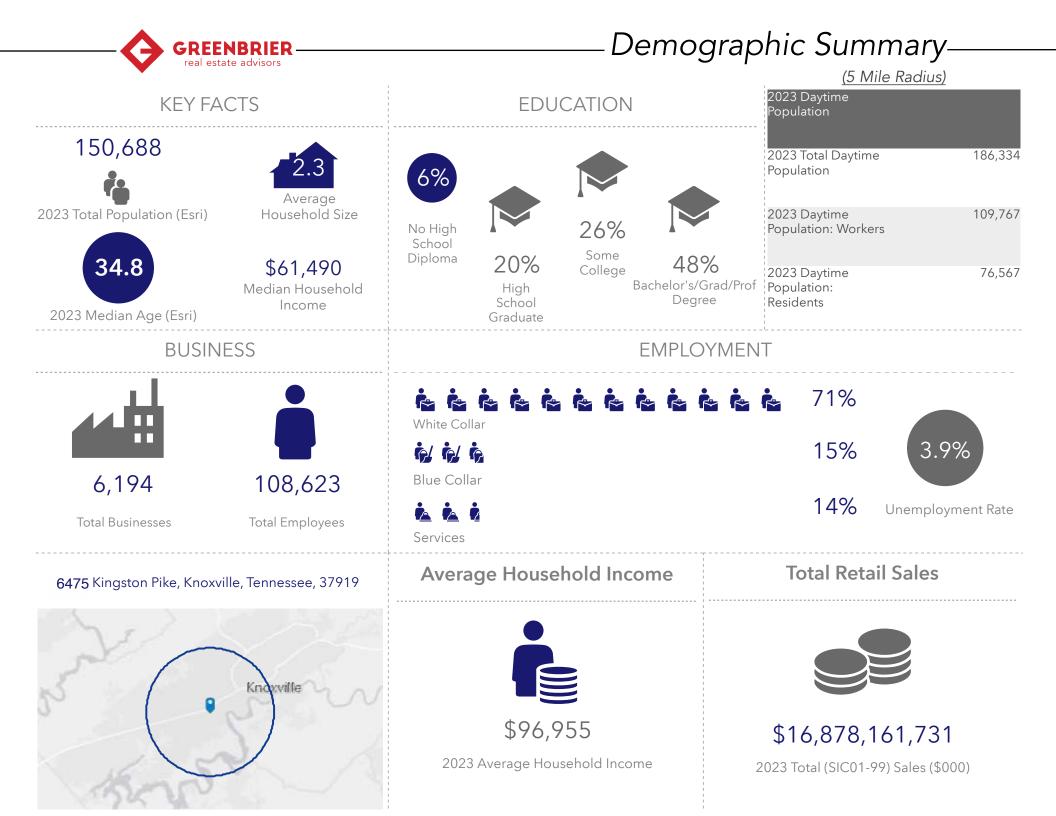

#### Demographic Snapshot \*2023 Data

|                          | 1 Mile    | 3 Mile    | 5 Mile   |
|--------------------------|-----------|-----------|----------|
| Population               | 5,361     | 55,324    | 150,688  |
| Average Household Income | \$125,135 | \$110,289 | \$96,955 |