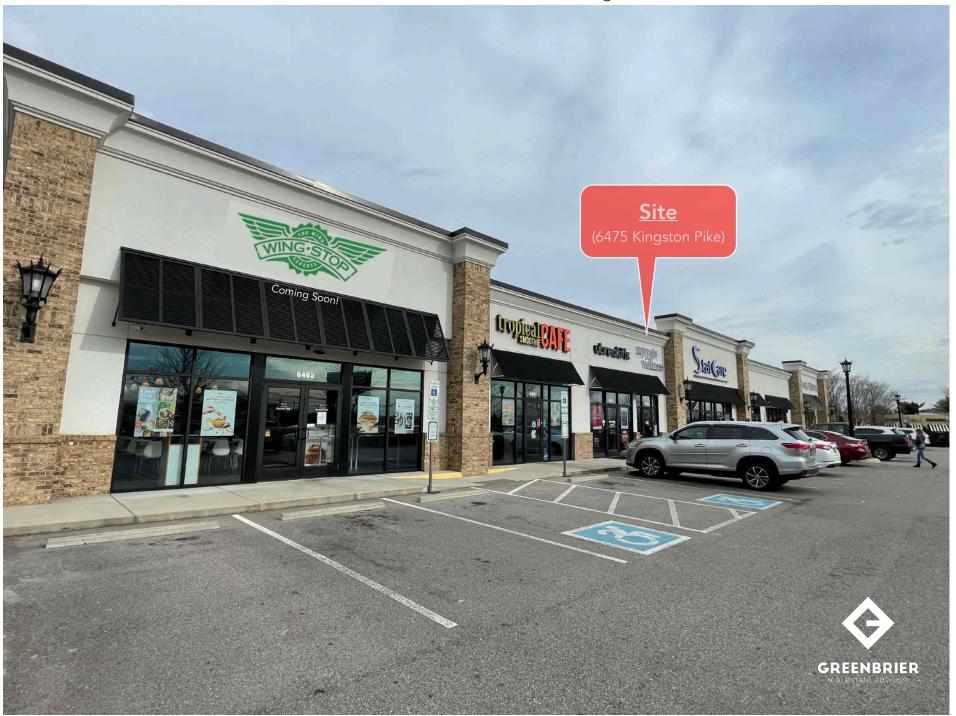

#### **Market Overview**

- Property located on Kington Pike in the Bearden sub-market of Knoxville, TN
- 944 SF in-line space
- Newly constructed multi-tenant building (\*2021)
- Co-Tenants include: Wingstop (*coming soon!*), Tropical Smoothie Cafe, uBREAKiFix, Stat Care & Castle Dental
- High activity retail area
- Great visibility and daily traffic counts

#### Street View -