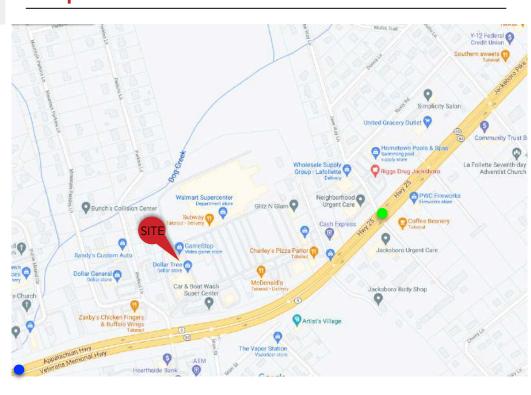

----------|
| Population               | 2,700    | 10,331   | 19,447   |
| Average Household Income | \$66,824 | \$78,065 | \$73,342 |

### **Market Overview**

- Subject property is prominently located on Appalachian Highway in small shops shopping center outparcel of Wal-Mart
- Excellent traffic counts: 31,073 ADT
- Daytime population of 10,536 within a 3 mile radius of site
- Site captures the Caryville, Jacksboro, and LaFollette markets/ trade areas
- Area retailers include: Lowe's, Wal-Mart, Hibbett Sports, Hardees,
   Taco Bell, Fazoli's, Arby's, Krystal, McDonalds, Zaxby's, etc...

### Traffic Counts \*2023 Data

| Jacksboro Pike                     | 31,073 ADT • |
|------------------------------------|--------------|
| Appalachian Highway (west of site) | 21,533 ADT • |

## Map





# Regional Map





















(2840 Appalachian Highway ~ Jacksboro, TN (Former GameStop Space - 1,600 SF)



For Lease

(1,600 SF)









# Demographic Summary-

(5 Mile Radius)

### **KEY FACTS**

19,447



2024 Total Population (Esri)



2024 Median Age (Esri)

2.4

Average Household Size

\$55,204

Median Household Income

### **EDUCATION**

14%

No High School Diploma



45% High

High School Graduate



Some College

I 2%
Bachelor's/Grad/Prof
Degree

2024 Daytime Population

2024 Total Daytime Population

2024 Daytime 7,468 Population: Workers

2024 Daytime Population: Residents 10,840

18,308

### **BUSINESS**



699

**Total Businesses** 



6,579

Total Employees

#### **EMPLOYMENT**

White Collar



Blue Collar



Services

36%

52%

5.1%

12%

**Unemployment Rate**