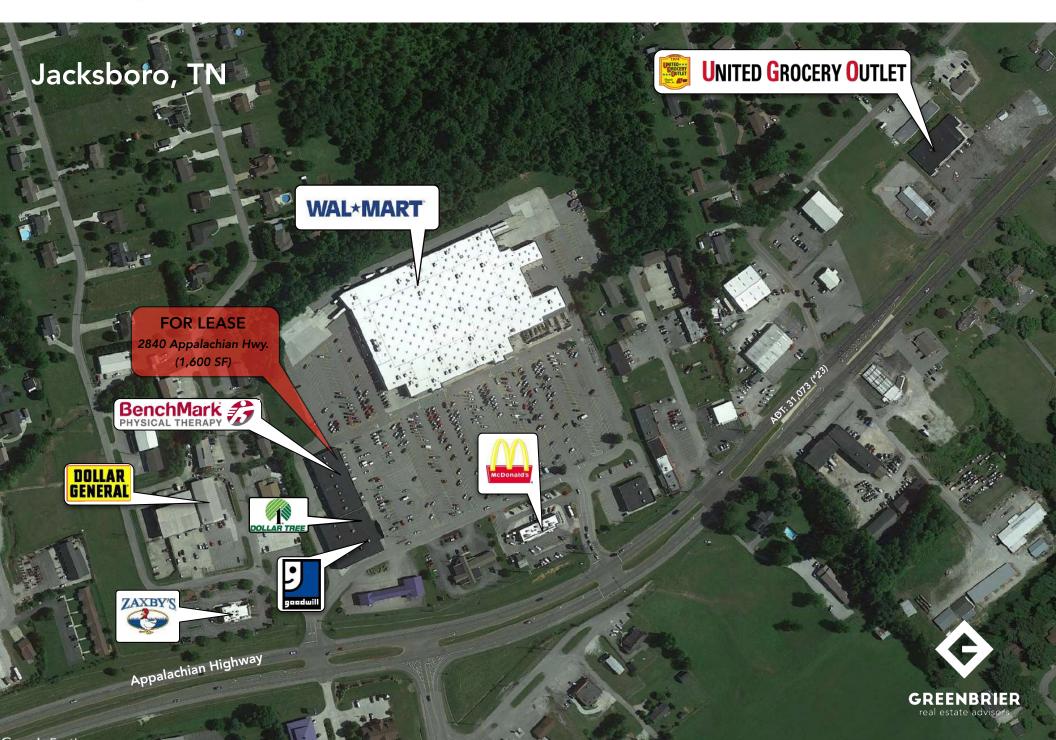

### **Market Overview**

- Subject property is prominently located on Appalachian Highway in small shops shopping center outparcel of Wal-Mart
- Excellent traffic counts: 31,073 ADT
- Daytime population of 10,536 within a 3 mile radius of site
- Site captures the Caryville, Jacksboro, and LaFollette markets/ trade areas
- Area retailers include: Lowe's, Wal-Mart, Hibbett Sports, Hardees,
   Taco Bell, Fazoli's, Arby's, Krystal, McDonalds, Zaxby's, etc...