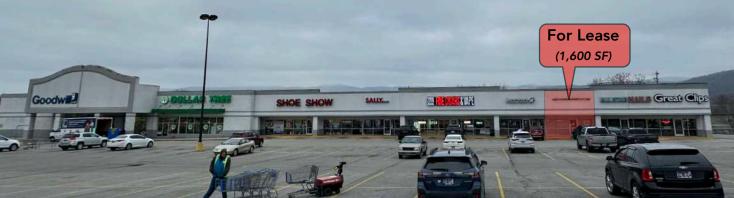

### **Property Details**

| Name            | Small Shops Space for Lease~ Jacksboro, TN      |
|-----------------|-------------------------------------------------|
| Address         | 2840 Appalachian Highway<br>Jacksboro, TN 37757 |
| Space Available | 1,600 SF                                        |
| Lease Price     | See Agent                                       |