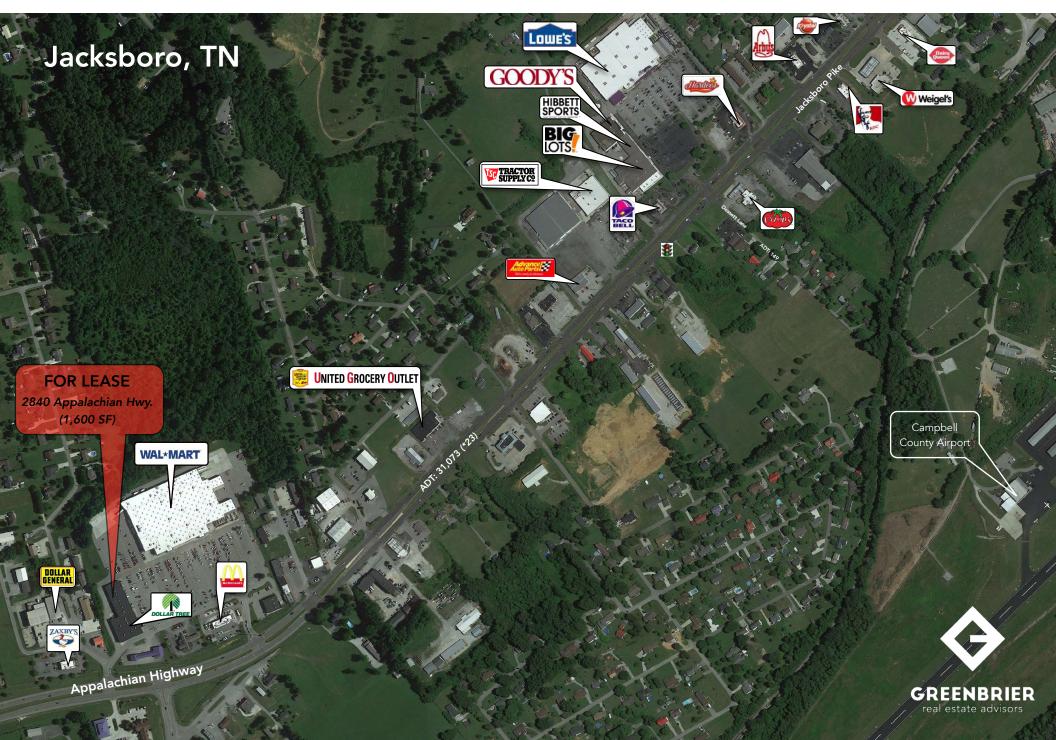

### **Market Overview**

- Subject property is prominently located on Appalachian Highway in small shops shopping center outparcel of Wal-Mart
- Excellent traffic counts: 31,073 ADT
- Daytime population of 10,536 within a 3 mile radius of site
- Site captures the Caryville, Jacksboro, and LaFollette markets/ trade areas
- Area retailers include: Lowe's, Wal-Mart, Hibbett Sports, Hardees,
   Taco Bell, Fazoli's, Arby's, Krystal, McDonalds, Zaxby's, etc...

### Traffic Counts \*2023 Data

| Jacksboro Pike                     | 31,073 ADT • |
|------------------------------------|--------------|
| Appalachian Highway (west of site) | 21,533 ADT • |

# Regional Map

(2840 Appalachian Highway ~ Jacksboro, TN (Former GameStop Space - 1,600 SF)

For Lease

(1,600 SF)