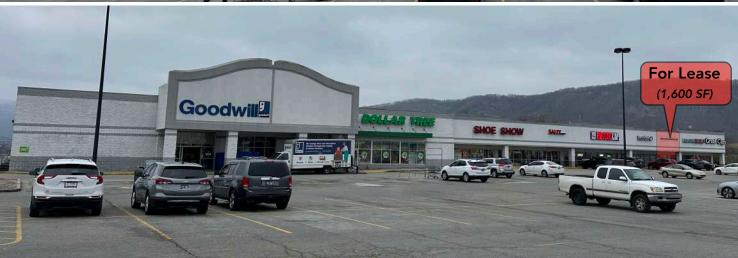

# Space for Lease

# Small Shops Wal-mart Outparcel

2840 Appalachian Highway Jacksboro, TN 37757

### **Property Details**

| Name            | Small Shops Space for Lease~ Jacksboro, TN      |
|-----------------|-------------------------------------------------|
| Address         | 2840 Appalachian Highway<br>Jacksboro, TN 37757 |
| Space Available | 1,600 SF                                        |
| Lease Price     | See Agent                                       |

### **Market Overview**

- Subject property is prominently located on Appalachian Highway in small shops shopping center outparcel of Wal-Mart
- Excellent traffic counts: 31,073 ADT
- Daytime population of 10,536 within a 3 mile radius of site
- Site captures the Caryville, Jacksboro, and LaFollette markets/ trade areas
- Area retailers include: Lowe's, Wal-Mart, Hibbett Sports, Hardees,
   Taco Bell, Fazoli's, Arby's, Krystal, McDonalds, Zaxby's, etc...

# Regional Map

(2840 Appalachian Highway ~ Jacksboro, TN (Former GameStop Space - 1,600 SF)

For Lease

(1,600 SF)