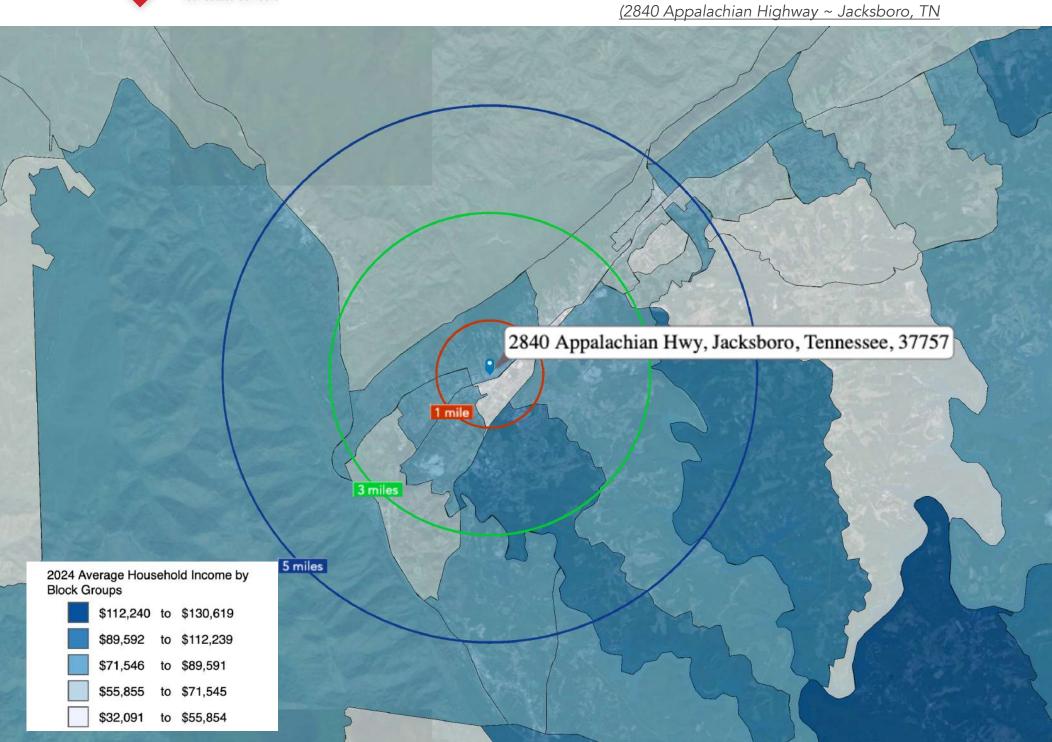

## Demographic Snapshot \*2024 Data

|                          | 1 Mile   | 3 Mile   | 5 Mile   |
|--------------------------|----------|----------|----------|
| Population               | 2,700    | 10,331   | 19,447   |
| Average Household Income | \$66,824 | \$78,065 | \$73,342 |

# 2840 Appalachian Hwy, Jacksboro, Tennessee, 37757

### Average Household Income

\$73,342

2024 Average Household Income