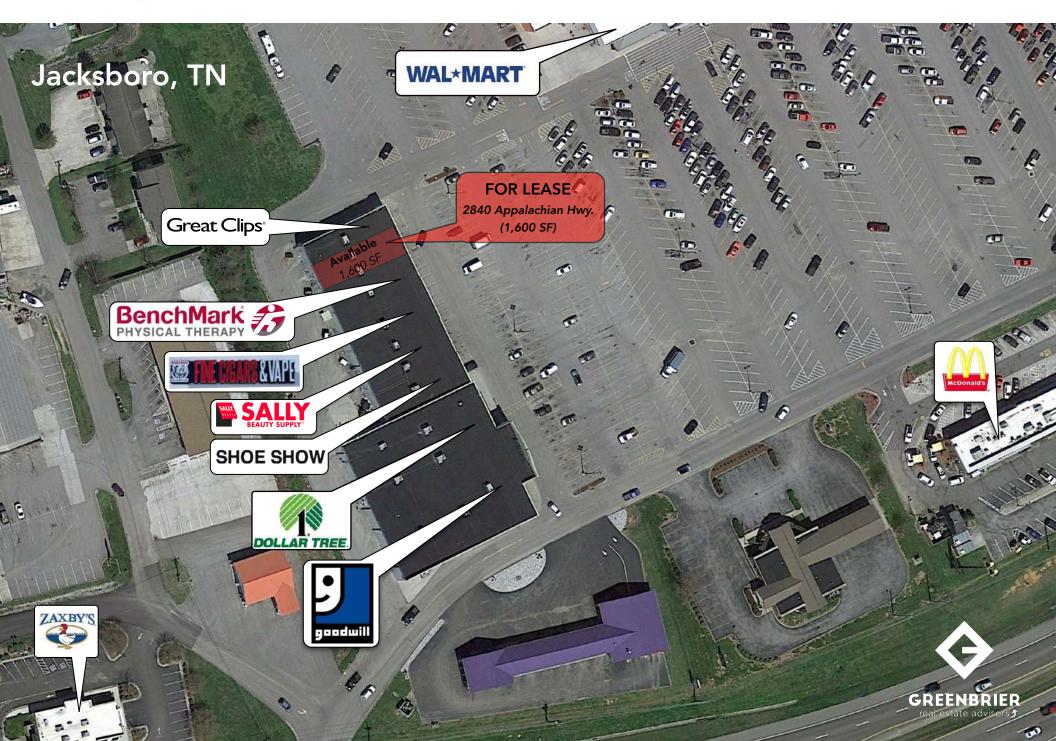

### **Property Details**

| Name            | Small Shops Space for Lease~ Jacksboro, TN      |
|-----------------|-------------------------------------------------|
| Address         | 2840 Appalachian Highway<br>Jacksboro, TN 37757 |
| Space Available | 1,600 SF                                        |
| Lease Price     | See Agent                                       |

### **Market Overview**

- Subject property is prominently located on Appalachian Highway in small shops shopping center outparcel of Wal-Mart
- Excellent traffic counts: 31,073 ADT
- Daytime population of 10,536 within a 3 mile radius of site
- Site captures the Caryville, Jacksboro, and LaFollette markets/ trade areas
- Area retailers include: Lowe's, Wal-Mart, Hibbett Sports, Hardees,
   Taco Bell, Fazoli's, Arby's, Krystal, McDonalds, Zaxby's, etc...