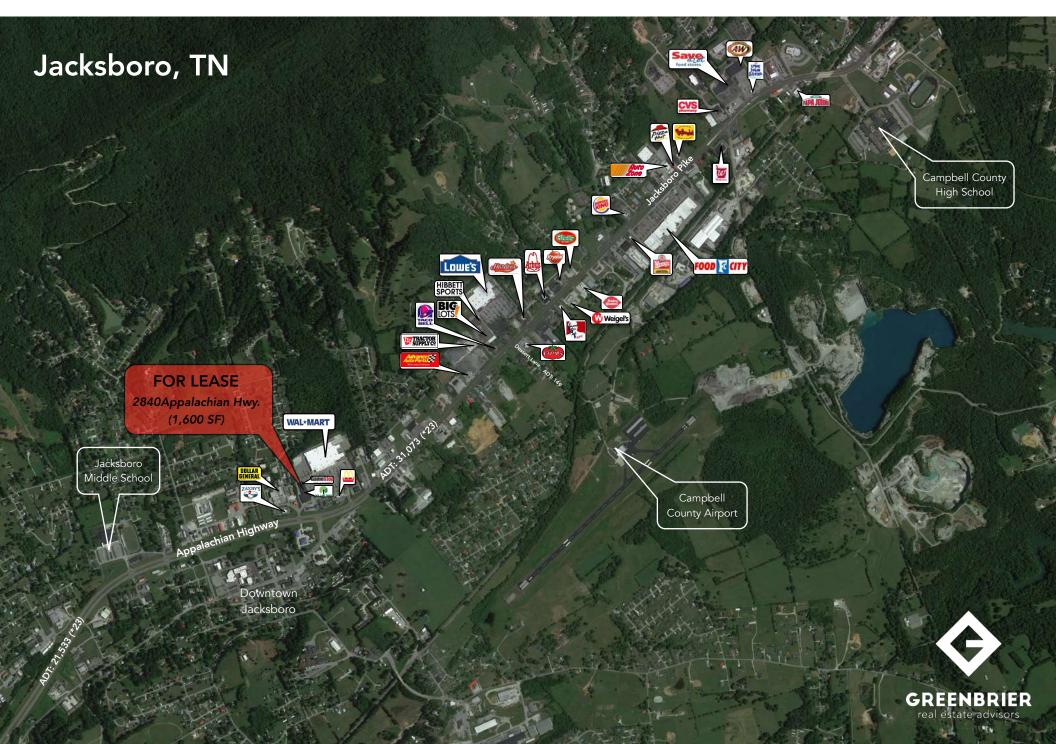

### **Market Overview**

- Subject property is prominently located on Appalachian Highway in small shops shopping center outparcel of Wal-Mart
- Excellent traffic counts: 31,073 ADT
- Daytime population of 10,536 within a 3 mile radius of site
- Site captures the Caryville, Jacksboro, and LaFollette markets/ trade areas
- Area retailers include: Lowe's, Wal-Mart, Hibbett Sports, Hardees,
   Taco Bell, Fazoli's, Arby's, Krystal, McDonalds, Zaxby's, etc...

### Traffic Counts \*2023 Data

| Jacksboro Pike                     | 31,073 ADT • |
|------------------------------------|--------------|
| Appalachian Highway (west of site) | 21,533 ADT • |