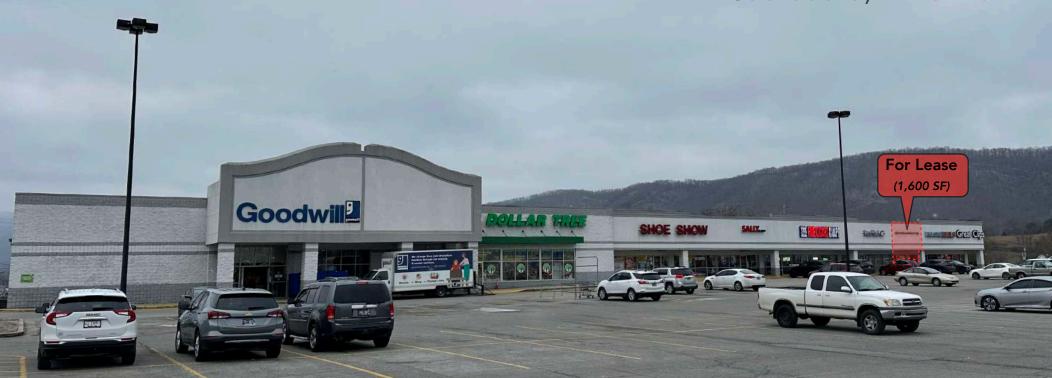

# Space for Lease

# Small Shops Wal-mart Outparcel

2840 Appalachian Highway Jacksboro, TN 37757

### **Property Details**

| Name            | Small Shops Space for Lease~ Jacksboro, TN      |
|-----------------|-------------------------------------------------|
| Address         | 2840 Appalachian Highway<br>Jacksboro, TN 37757 |
| Space Available | 1,600 SF                                        |
| Lease Price     | See Agent                                       |