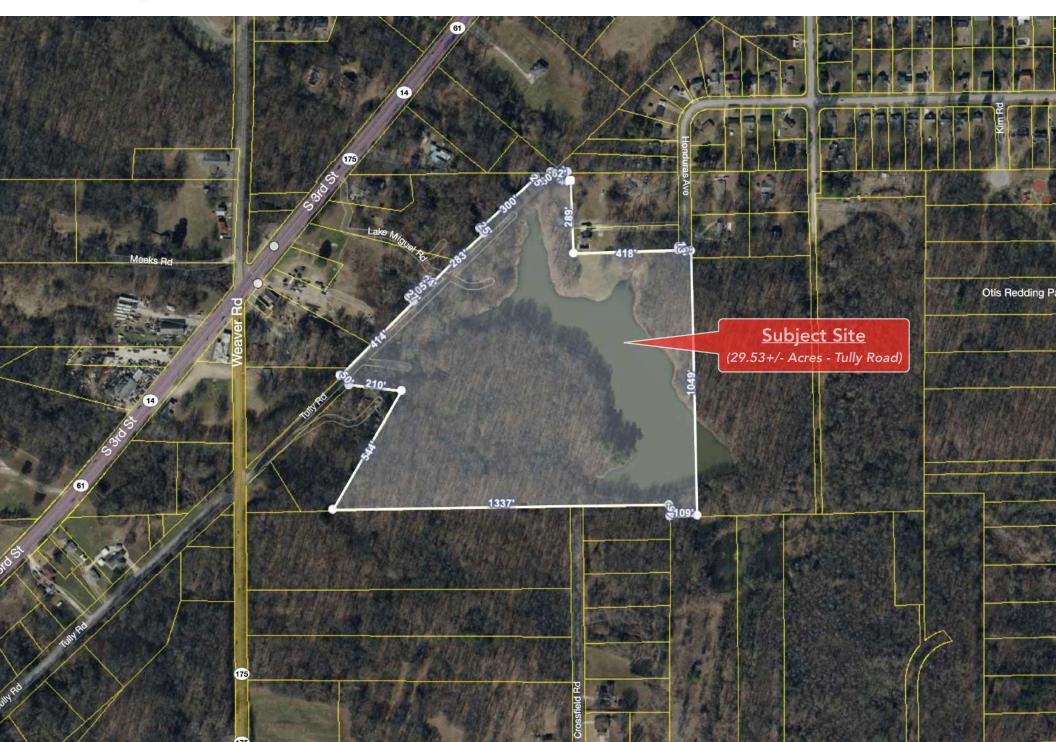

### **Property Details**

| Name        | Land for Sale                   |
|-------------|---------------------------------|
| Address     | Tully Road<br>Memphis, TN 38109 |
| Parcel Size | 29.53 +/- Acres                 |
| Sale Price  | See Agent                       |

#### **Market Overview**

- Property located on Tully Road just off Highway 61 and Weaver Road in South Memphis, TN
- 29.53 +/- acre site (could be subdivided)
- Near the Tennessee/Mississippi State Border
- Multiple schools and residential neighborhoods in the surrounding area