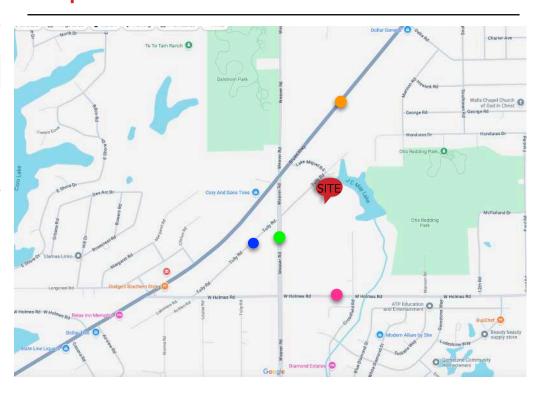

#### **Market Overview**

- Property located on Tully Road just off Highway 61 and Weaver Road in South Memphis, TN
- 29.53 +/- acre site (could be subdivided)
- Near the Tennessee/Mississippi State Border
- Multiple schools and residential neighborhoods in the surrounding area

#### **Traffic Counts** (\*2024)

| Tully Road                 | Unavailable • |
|----------------------------|---------------|
| Weaver Road                | 5,323 ADT •   |
| Highway 61 (Blues Highway) | 12,820 ADT 🧶  |
| W Holmes Road              | 3,138 ADT •   |

## Map