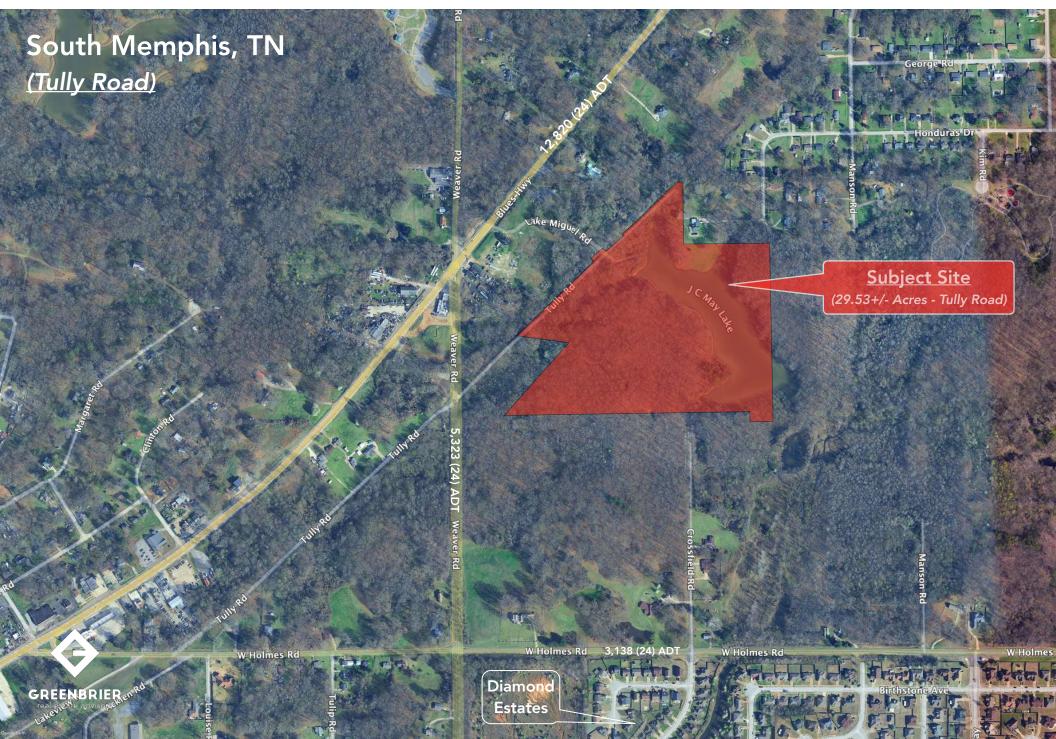

#### **Market Overview**

- Property located on Tully Road just off Highway 61 and Weaver Road in South Memphis, TN
- 29.53 +/- acre site (could be subdivided)
- Near the Tennessee/Mississippi State Border
- Multiple schools and residential neighborhoods in the surrounding area

#### **Traffic Counts** (\*2024)

| Tully Road                 | Unavailable • |
|----------------------------|---------------|
| Weaver Road                | 5,323 ADT •   |
| Highway 61 (Blues Highway) | 12,820 ADT 🧶  |
| W Holmes Road              | 3,138 ADT •   |

## Map