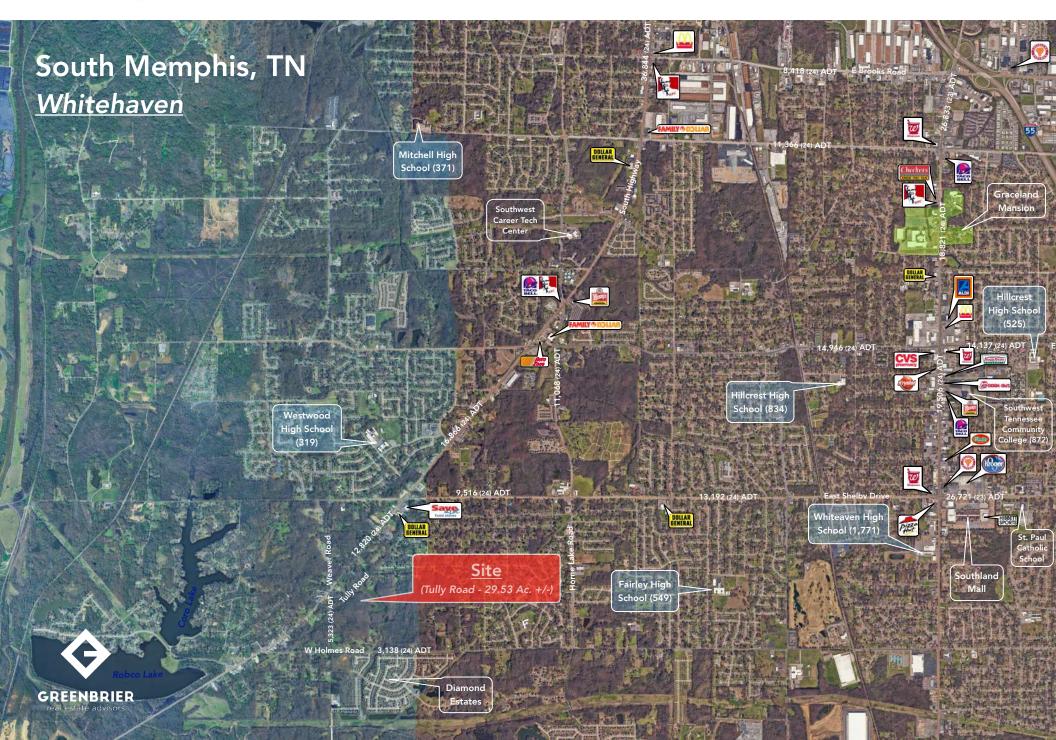

#### **Market Overview**

- Property located on Tully Road just off Highway 61 and Weaver Road in South Memphis, TN
- 29.53 +/- acre site (could be subdivided)
- Near the Tennessee/Mississippi State Border
- Multiple schools and residential neighborhoods in the surrounding area

## Map