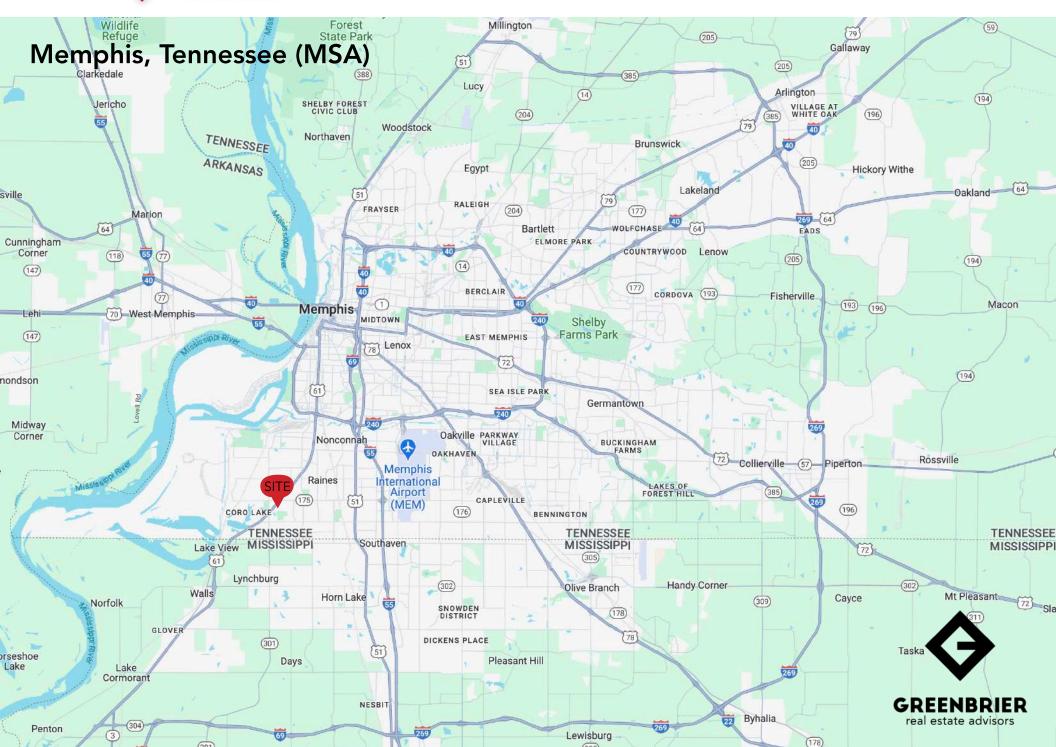

#### **Market Overview**

- Property located on Tully Road just off Highway 61 and Weaver Road in South Memphis, TN
- 29.53 +/- acre site (could be subdivided)
- Near the Tennessee/Mississippi State Border
- Multiple schools and residential neighborhoods in the surrounding area

## Map