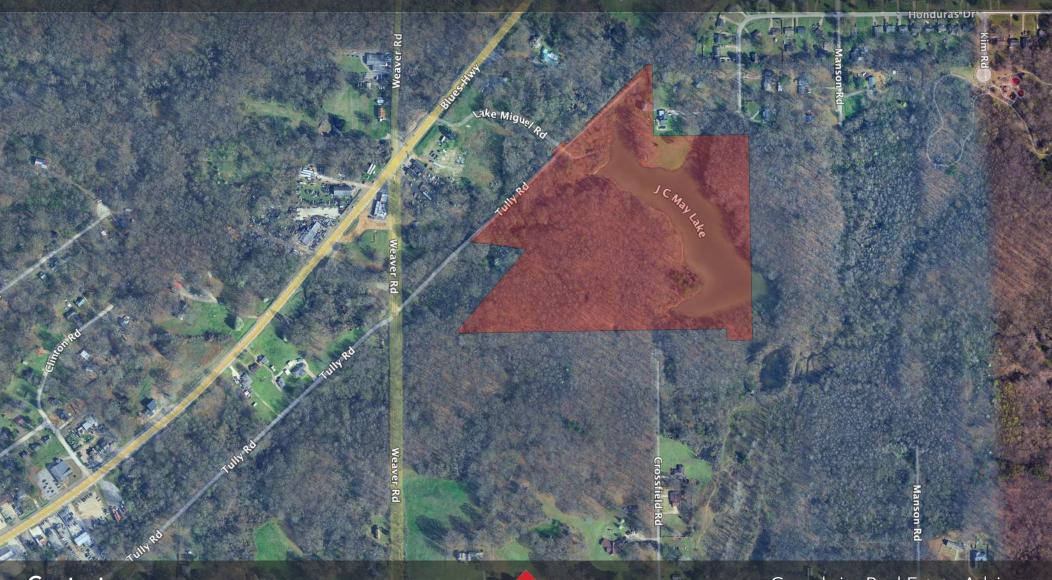

# Land For Sale ~ 29.53 +/- Acres

Tully Road ~ Memphis, TN 38116

### **Property Details**

| Name        | Land for Sale                   |
|-------------|---------------------------------|
| Address     | Tully Road<br>Memphis, TN 38109 |
| Parcel Size | 29.53 +/- Acres                 |
| Sale Price  | See Agent                       |

#### **Market Overview**

- Property located on Tully Road just off Highway 61 and Weaver Road in South Memphis, TN
- 29.53 +/- acre site (could be subdivided)
- Near the Tennessee/Mississippi State Border
- Multiple schools and residential neighborhoods in the surrounding area

## Map