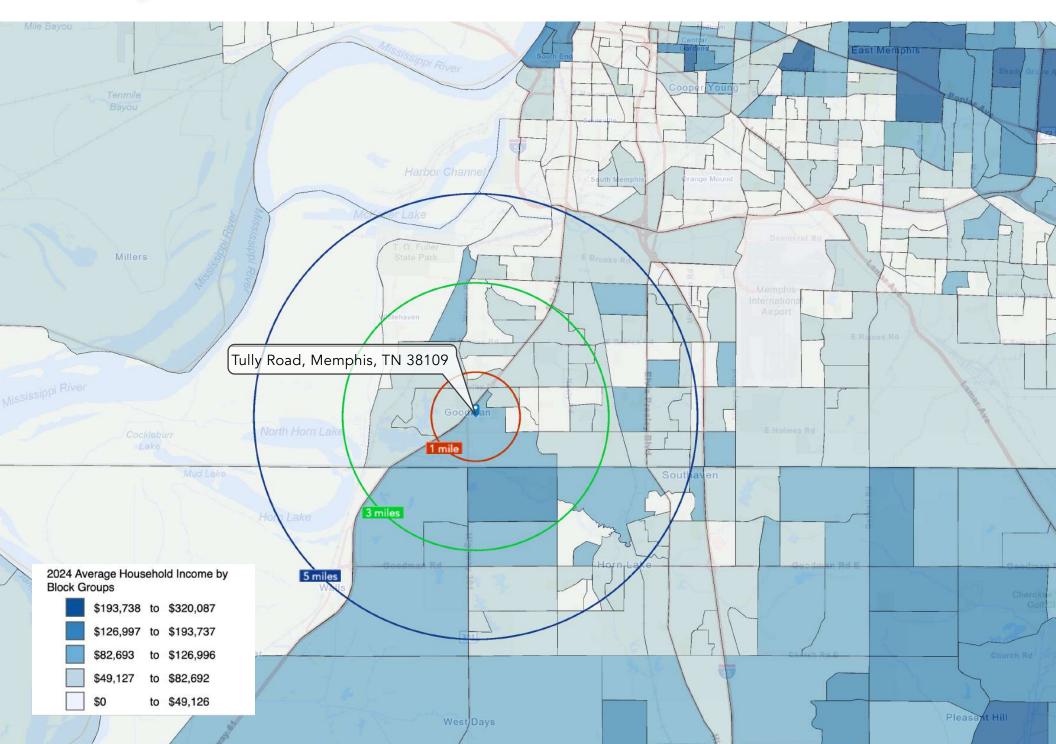

## Demographic Snapshot (\*2024 Data)

|                          | 1 Mile   | 3 Mile   | 5 Mile   |
|--------------------------|----------|----------|----------|
| Population               | 3,926    | 34,687   | 92,604   |
| Average Household Income | \$94,428 | \$72,691 | \$69,989 |