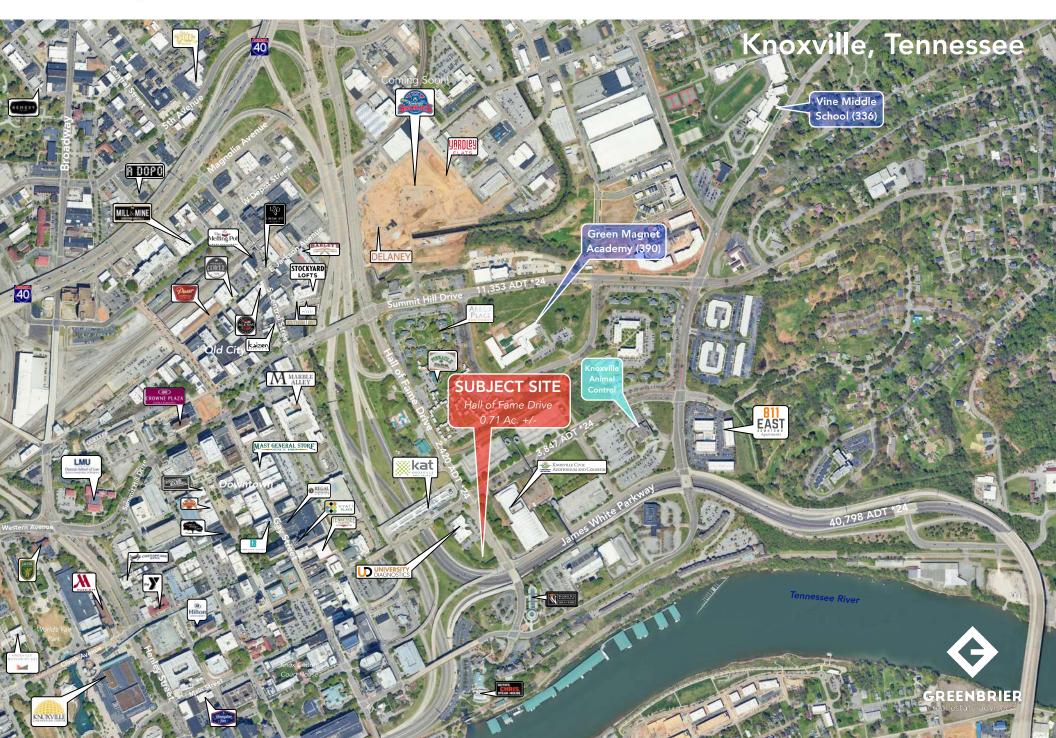

### Site Aerial -

Fame Dr

0

D UNIVERSITY DIAGNOSTICS

0

James White PKMY

C

0

055

Knoxville Civic Auditorium & Coliseum

-

000

mes White PKWY

GUL

**River Front** 

Civic Auditorium and Garage C

Historic

**SUBJECT SITE** Hall of Fame Drive (0.71 Acres +/-)

15026

118.23

vision Apartment

501 E Hill Avenue COCO Parking CHE

James White PKWY

Nat

storic Preservation Dr