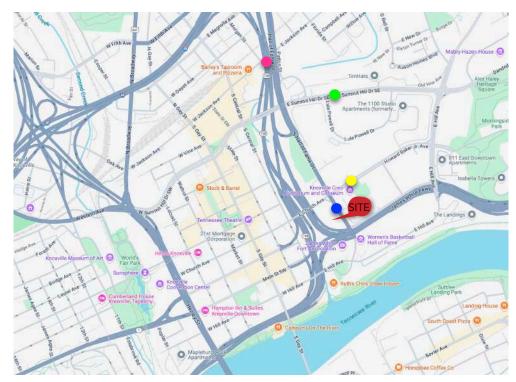

#### Market Overview

- Property located on Hall of Fame Drive, across from the Knoxville Civic Coliseum in Downtown Knoxville, TN
- Unique opportunity surrounding the retail and commercial growth of Knoxville with the new Covenant Health Park (Home of the Knoxville Smoky's Minor League Baseball Team and One Knox Soccer Team), as well as new apartment and condominiums.
- Great visibility and access on Hall of Fame Drive

#### Traffic Counts (\*2024 Data)

| Hall of Fame Drive     | 2,420 ADT    |
|------------------------|--------------|
| Howard Baker Jr. Drive | 3,847 ADT 🖕  |
| James White Parkway    | 40,798 ADT 🧕 |
| Summit Hill Drive      | 11,354 ADT 🧕 |

#### Мар