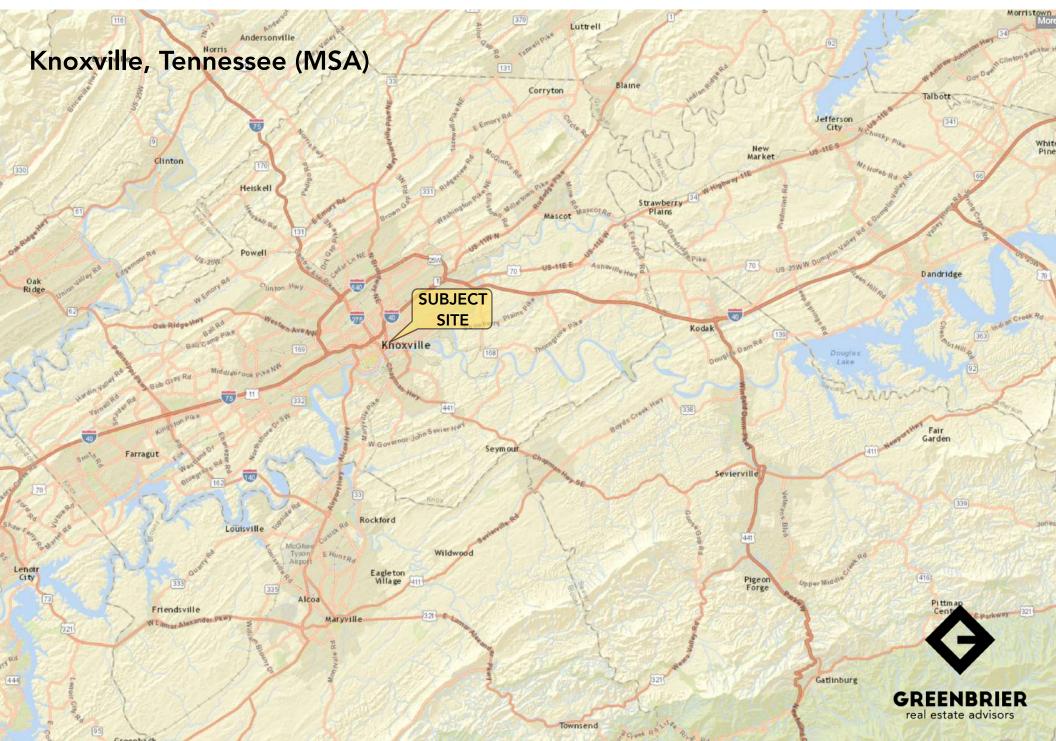

| 11,749   | 76,023   | 142,933  |
| Average Household Income | \$64,784 | \$60,991 | \$67,578 |

#### Market Overview

- Property located on Hall of Fame Drive, across from the Knoxville Civic Coliseum in Downtown Knoxville, TN
- Unique opportunity surrounding the retail and commercial growth of Knoxville with the new Covenant Health Park (Home of the Knoxville Smoky's Minor League Baseball Team and One Knox Soccer Team), as well as new apartment and condominiums.
- Great visibility and access on Hall of Fame Drive

#### Traffic Counts (\*2024 Data)

| Hall of Fame Drive     | 2,420 ADT    |
|------------------------|--------------|
| Howard Baker Jr. Drive | 3,847 ADT 🖕  |
| James White Parkway    | 40,798 ADT 🧕 |
| Summit Hill Drive      | 11,354 ADT 🧕 |

#### Мар





## Regional Map





## Market Aerial





## Market Aerial





### Site Aerial -





Fame Dr

0

D UNIVERSITY DIAGNOSTICS

0

James White PKMY

C

0

055



Knoxville Civic Auditorium & Coliseum

-

000

mes White PKWY

GUL

**River Front** 

Civic Auditorium and Garage C

Historic

**SUBJECT SITE** Hall of Fame Drive (0.71 Acres +/-)

15026

118.23

vision Apartment

501 E Hill Avenue COCO Parking CHE

James White PKWY

Nat

storic Preservation Dr



## Bird's Eye Aerial

Looking Southeast







Income Map

## Demographic Summary-

(5 Mile Radius)



**GREENBRIER** real estate advisors



#### -Knoxville MSA Overview–

| MARKET ECONOMIC INFORMATION (*2023)<br>POPULATION FIGURES<br>Knoxville, TN DMA 1,443,661<br>Ranked 62nd out of 210<br>DMA markets in U.S.<br>Knoxville, TN MSA 903,964