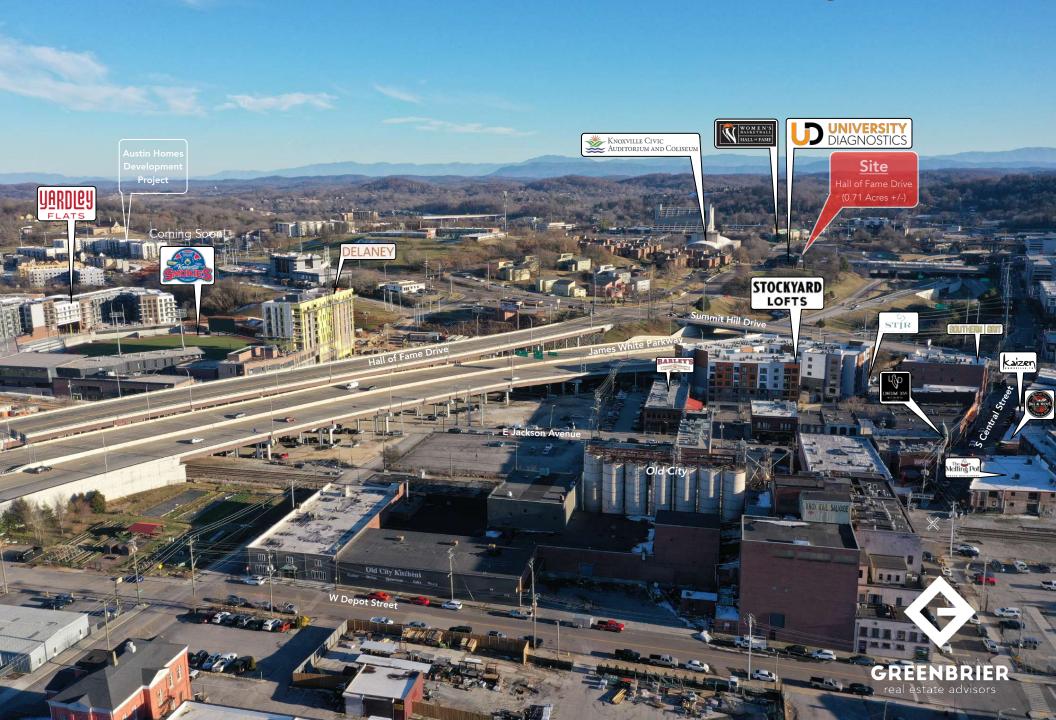

## Market Aerial

#### Market Overview

- Property located on Hall of Fame Drive, across from the Knoxville Civic Coliseum in Downtown Knoxville, TN
- Unique opportunity surrounding the retail and commercial growth of Knoxville with the new Covenant Health Park (Home of the Knoxville Smoky's Minor League Baseball Team and One Knox Soccer Team), as well as new apartment and condominiums.
- Great visibility and access on Hall of Fame Drive