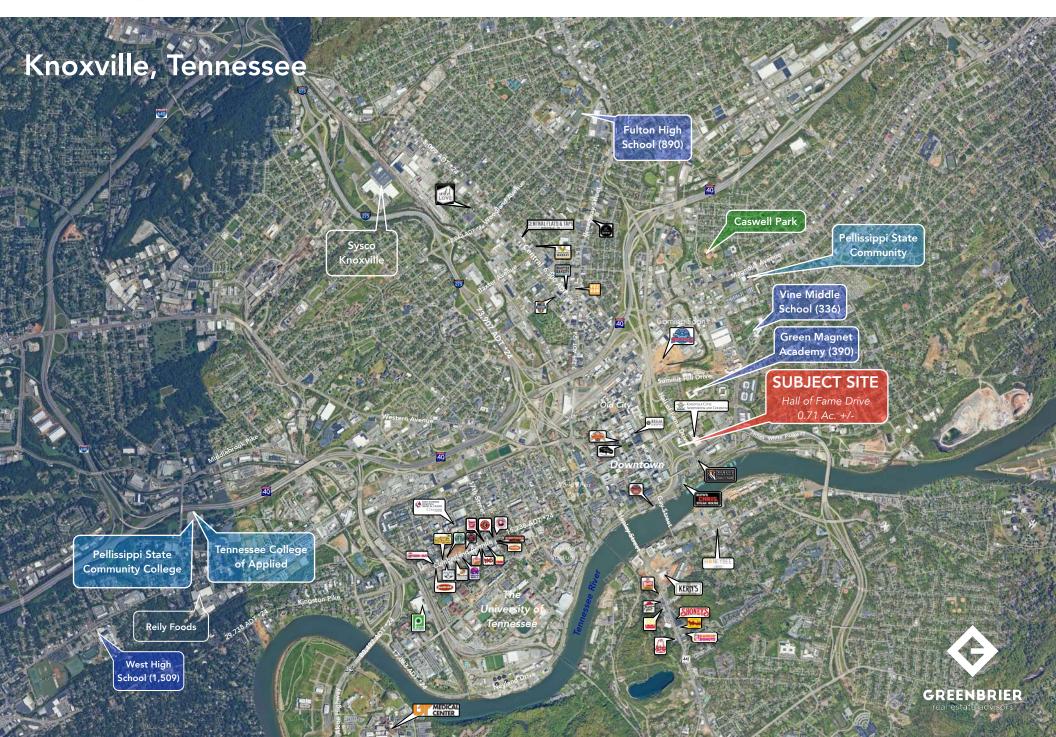

| 142,933  |
| Average Household Income | \$64,784 | \$60,991 | \$67,578 |

#### Market Overview

- Property located on Hall of Fame Drive, across from the Knoxville Civic Coliseum in Downtown Knoxville, TN
- Unique opportunity surrounding the retail and commercial growth of Knoxville with the new Covenant Health Park (Home of the Knoxville Smoky's Minor League Baseball Team and One Knox Soccer Team), as well as new apartment and condominiums.
- Great visibility and access on Hall of Fame Drive

#### Traffic Counts (\*2024 Data)

| Hall of Fame Drive     | 2,420 ADT    |
|------------------------|--------------|
| Howard Baker Jr. Drive | 3,847 ADT 🖕  |
| James White Parkway    | 40,798 ADT 🧕 |
| Summit Hill Drive      | 11,354 ADT 🧕 |

#### Мар





## Regional Map





## Market Aerial





## Market Aerial





### Site Aerial -





Fame Dr

0

D UNIVERSITY DIAGNOSTICS

0

James White PKMY

C

0

055



Knoxville Civic Auditorium & Coliseum

-

000

mes White PKWY

GUL

**River Front** 

Civic Auditorium and Garage C

Historic

**SUBJECT SITE** Hall of Fame Drive (0.71 Acres +/-)

15026

118.23

vision Apartment

501 E Hill Avenue COCO Parking CHE

James White PKWY

Nat

storic Preservation Dr



## Bird's Eye Aerial

Looking Southeast







Income Map

## Demographic Summary-

(5 Mile Radius)



**GREENBRIER** real estate advisors



#### -Knoxville MSA Overview–

| MARKET ECONOMIC INFORMATION (*2023)<br>POPULATION FIGURES<br>Knoxville, TN DMA 1,443,661<br>Ranked 62nd out of 210<br>DMA markets in U.S.<br>Knoxville, TN MSA 903,964