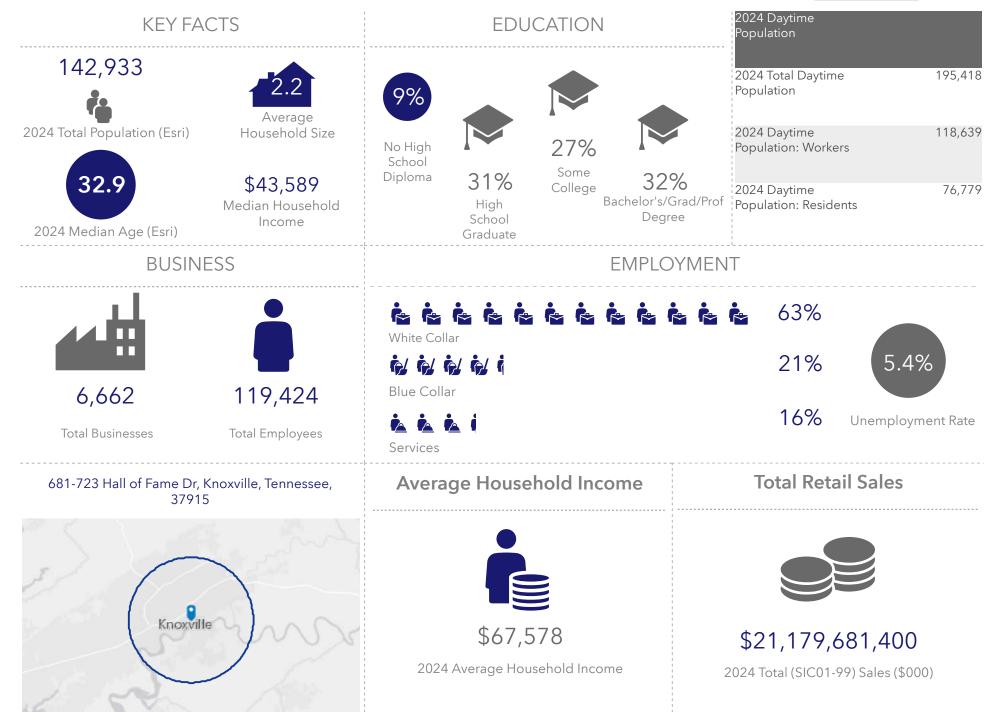

## Demographic Summary-

(5 Mile Radius)

**GREENBRIER** real estate advisors

#### Demographic Snapshot (\*2024 Data)

|                          | 1 Mile   | 3 Mile   | 5 Mile   |
|--------------------------|----------|----------|----------|
| Population               | 11,749   | 76,023   | 142,933  |
| Average Household Income | \$64,784 | \$60,991 | \$67,578 |