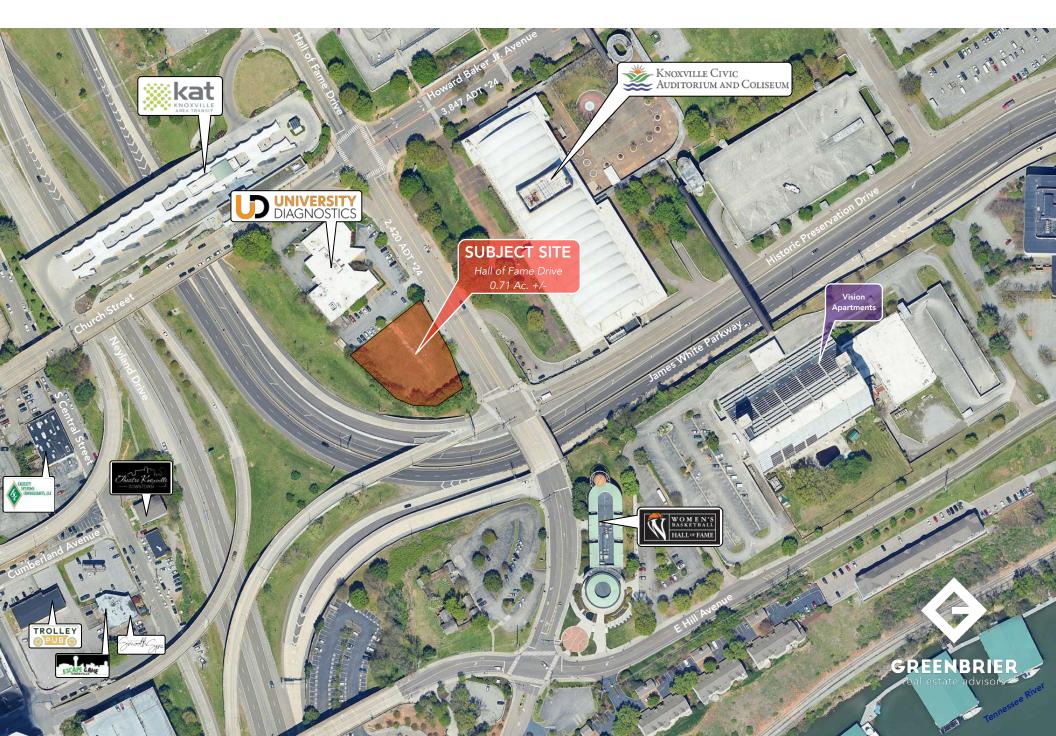

### Site Aerial -

Fame Dr

0

D UNIVERSITY DIAGNOSTICS

0

James White PKMY

C

0

055

Knoxville Civic Auditorium & Coliseum

-

000

mes White PKWY

GUL

**River Front** 

Civic Auditorium and Garage C

Historic

**SUBJECT SITE** Hall of Fame Drive (0.71 Acres +/-)

15026

118.23

vision Apartment

501 E Hill Avenue COCO Parking CHE

James White PKWY

Nat

storic Preservation Dr

#### Market Overview

- Property located on Hall of Fame Drive, across from the Knoxville Civic Coliseum in Downtown Knoxville, TN
- Unique opportunity surrounding the retail and commercial growth of Knoxville with the new Covenant Health Park (Home of the Knoxville Smoky's Minor League Baseball Team and One Knox Soccer Team), as well as new apartment and condominiums.
- Great visibility and access on Hall of Fame Drive

#### Traffic Counts (\*2024 Data)

| Hall of Fame Drive     | 2,420 ADT    |
|------------------------|--------------|
| Howard Baker Jr. Drive | 3,847 ADT 🖕  |
| James White Parkway    | 40,798 ADT 🧕 |
| Summit Hill Drive      | 11,354 ADT 🧕 |