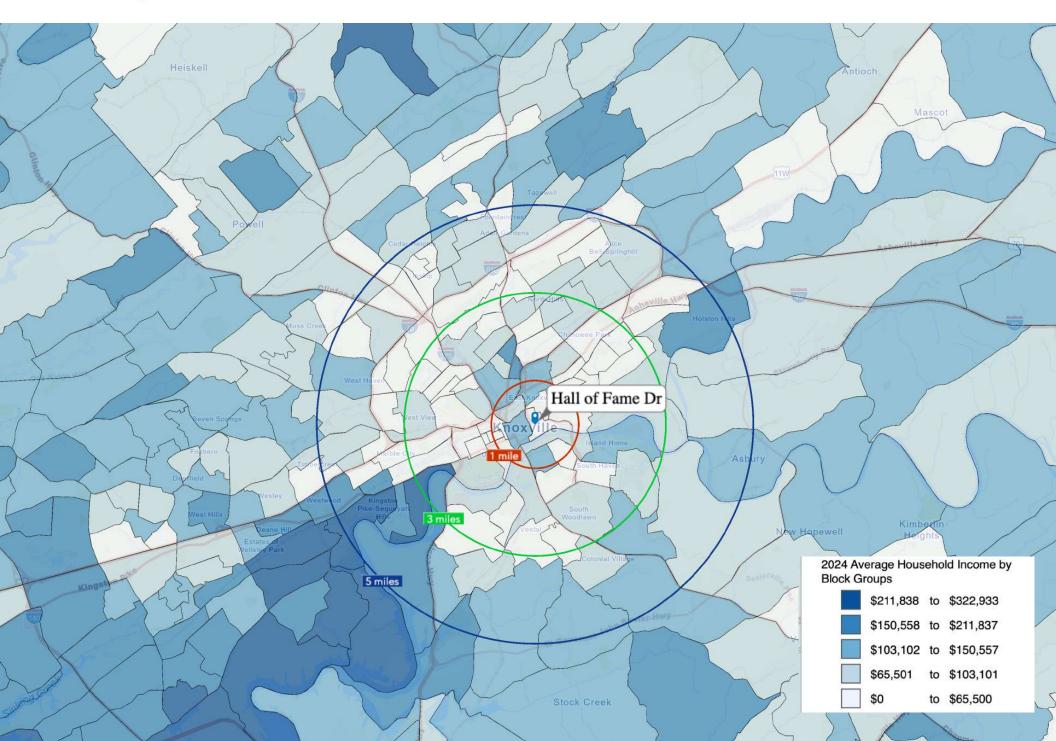

## Regional Map

#### Demographic Snapshot (\*2024 Data)

|                          | 1 Mile   | 3 Mile   | 5 Mile   |
|--------------------------|----------|----------|----------|
| Population               | 11,749   | 76,023   | 142,933  |
| Average Household Income | \$64,784 | \$60,991 | \$67,578 |