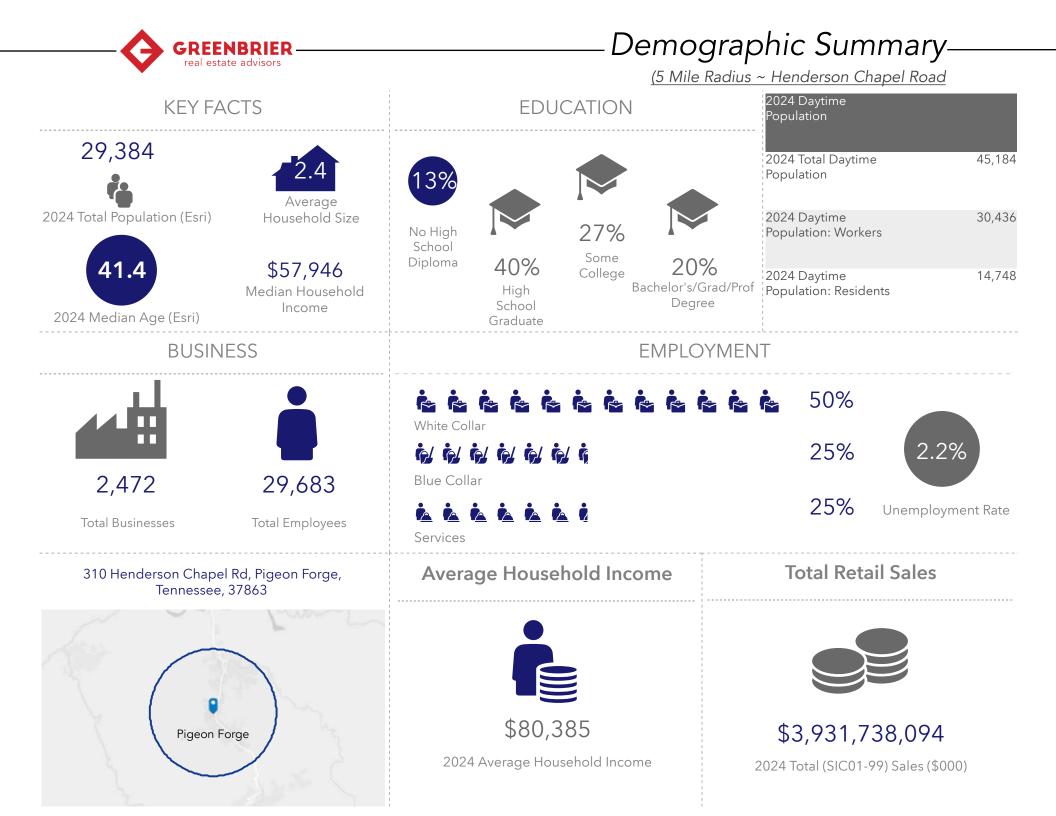

#### Demographic Snapshot \*2024 Data

|                          | 1 Mile   | 3 Mile   | 5 Mile   |
|--------------------------|----------|----------|----------|
| Population               | 1,275    | 12,788   | 29,384   |
| Average Household Income | \$71,481 | \$72,320 | \$80,385 |