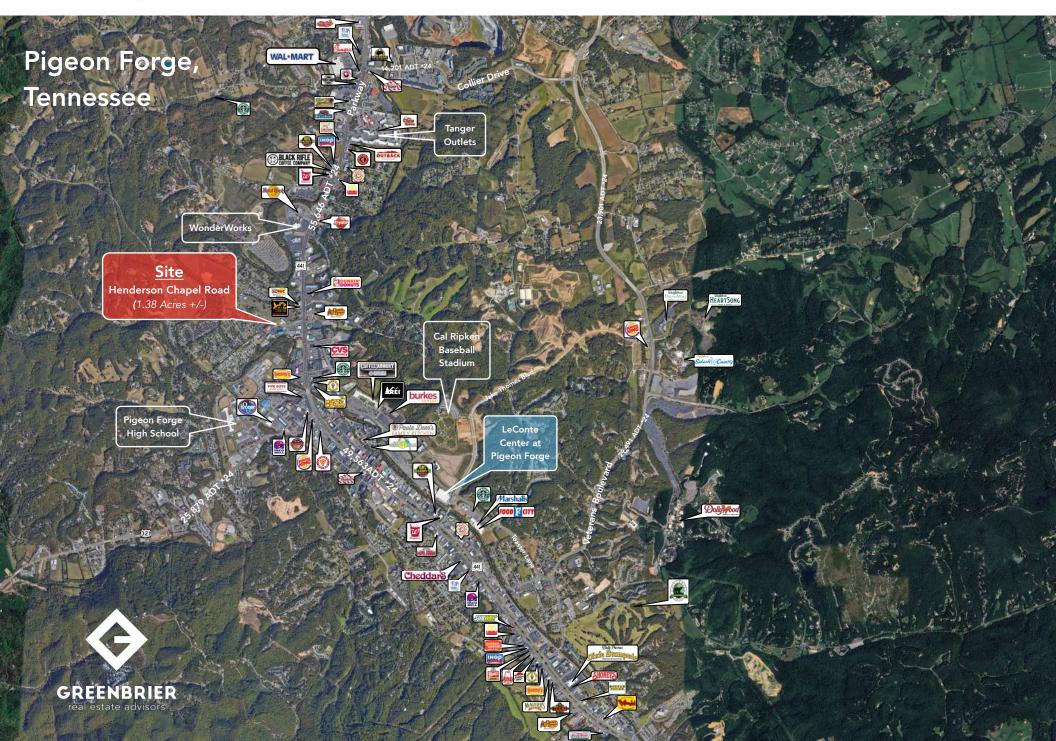

## Market Aerial

#### **Market Overview**

- Retail Land Available for Sale in the heart of Pigeon Forge, TN on Henderson Chapel Road, just off the Parkway
- Excellent location with nearby attractions including: Dollywood, The Great Smoky Mountain National Park, The Ripken
  Experience Baseball Complex and the LeConte Center at Pigeon
  Forge