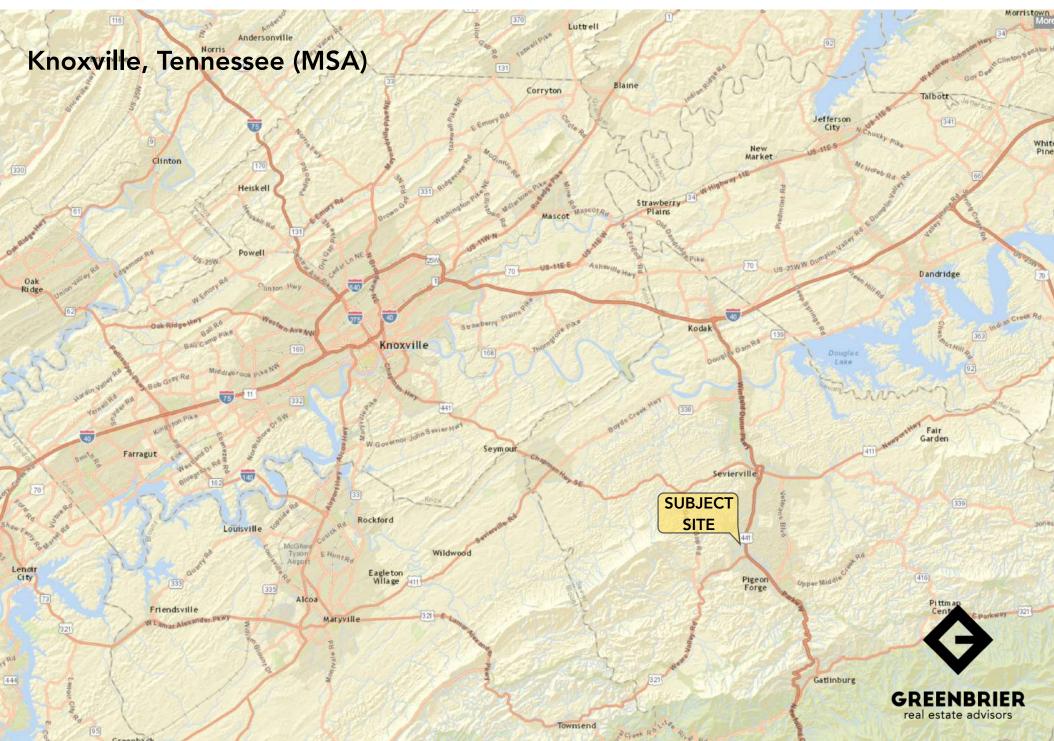

|
|--------------------------|----------|----------|----------|
| Population               | 1,275    | 12,788   | 29,384   |
| Average Household Income | \$71,481 | \$72,320 | \$80,385 |

#### **Market Overview**

- Retail Land Available for Sale in the heart of Pigeon Forge, TN on Henderson Chapel Road, just off the Parkway
- Excellent location with nearby attractions including: Dollywood, The Great Smoky Mountain National Park, The Ripken
  Experience Baseball Complex and the LeConte Center at Pigeon
  Forge

#### Traffic Counts \*2024 Data

| Henderson Chapel Road | Unrecorded | • |
|-----------------------|------------|---|
| Parkway               | 55,646 ADT | • |
| Teaster Lane          | 16,308 ADT | • |
| Highway 321           | 25,879 ADT | 0 |

#### Мар





## Regional Map





## Market Aerial





## Mid Aerial





## Close Aerial





## Site Aerial







Тах Мар



### Income Map

1, 3, 5 Mile Radius