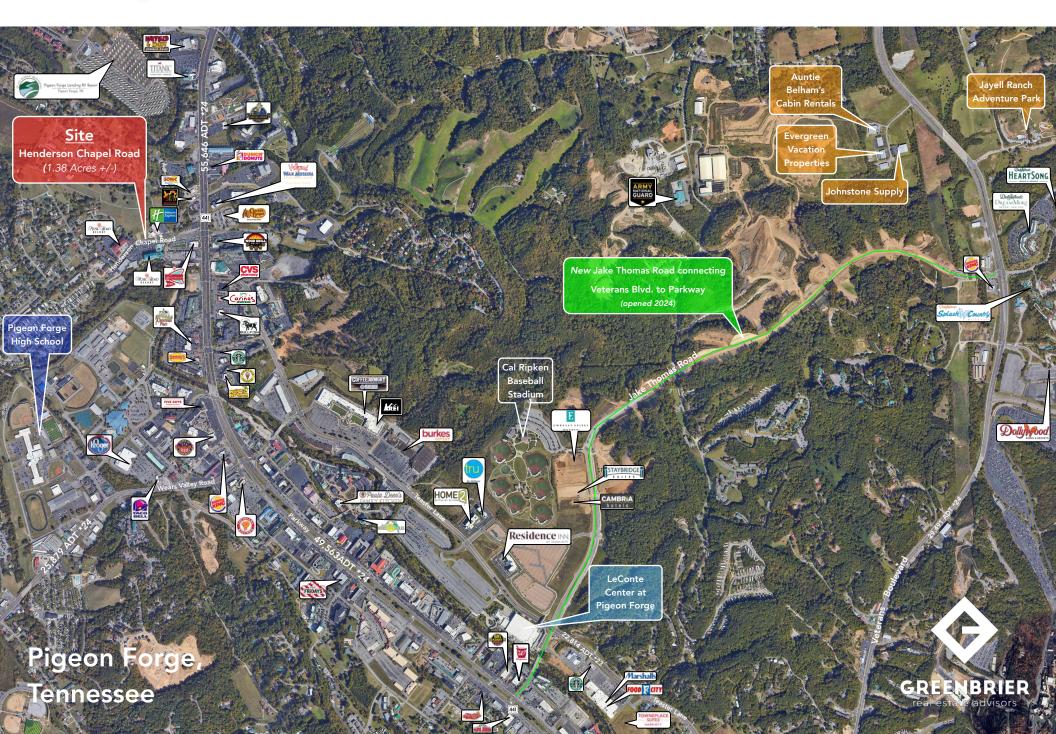

-|----------|----------|
| Population               | 1,275    | 12,788   | 29,384   |
| Average Household Income | \$71,481 | \$72,320 | \$80,385 |

#### **Market Overview**

- Retail Land Available for Sale in the heart of Pigeon Forge, TN on Henderson Chapel Road, just off the Parkway
- Excellent location with nearby attractions including: Dollywood, The Great Smoky Mountain National Park, The Ripken
  Experience Baseball Complex and the LeConte Center at Pigeon
  Forge

#### Traffic Counts \*2024 Data

| Henderson Chapel Road | Unrecorded | • |
|-----------------------|------------|---|
| Parkway               | 55,646 ADT | • |
| Teaster Lane          | 16,308 ADT | • |
| Highway 321           | 25,879 ADT | 0 |

#### Мар





## Regional Map





## Market Aerial





## Mid Aerial





## Close Aerial





## Site Aerial







Тах Мар



### Income Map

1, 3, 5 Mile Radius