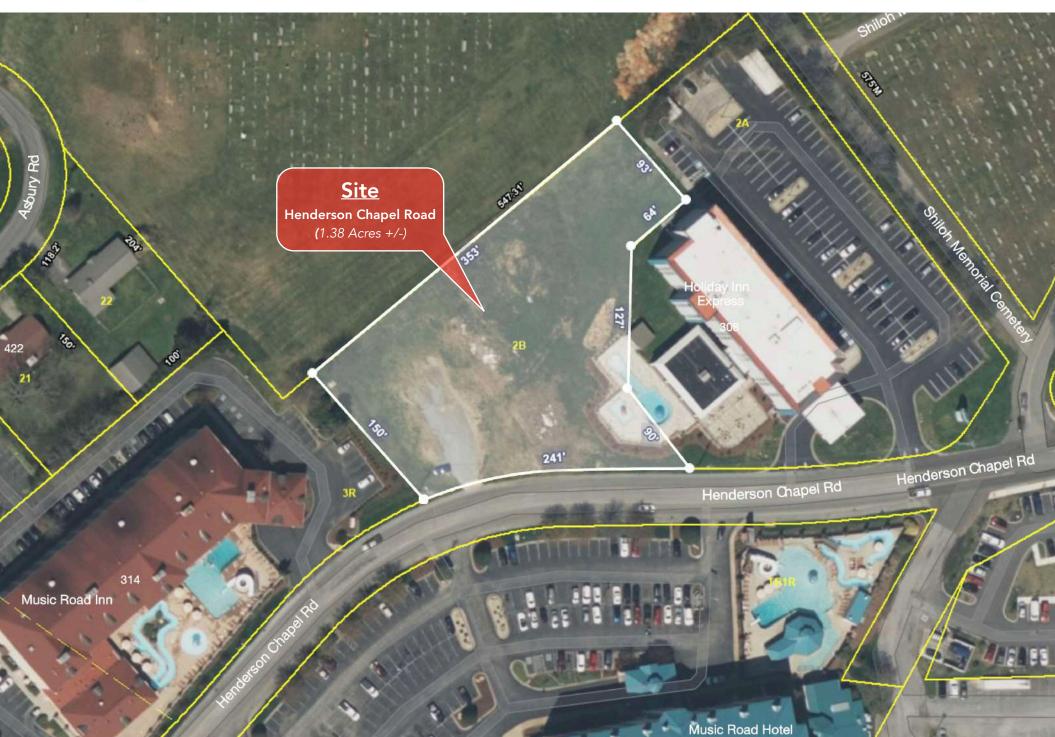

## Site Aerial

Тах Мар

#### **Property Details**

| Name       | Retail Land For Sale ~ Pigeon Forge             |
|------------|-------------------------------------------------|
| Address    | Henderson Chapel Road<br>Pigeon Forge, TN 37863 |
| Lot Size   | 1.38 Acres +/-                                  |
| Sale Price | See Agent for details                           |