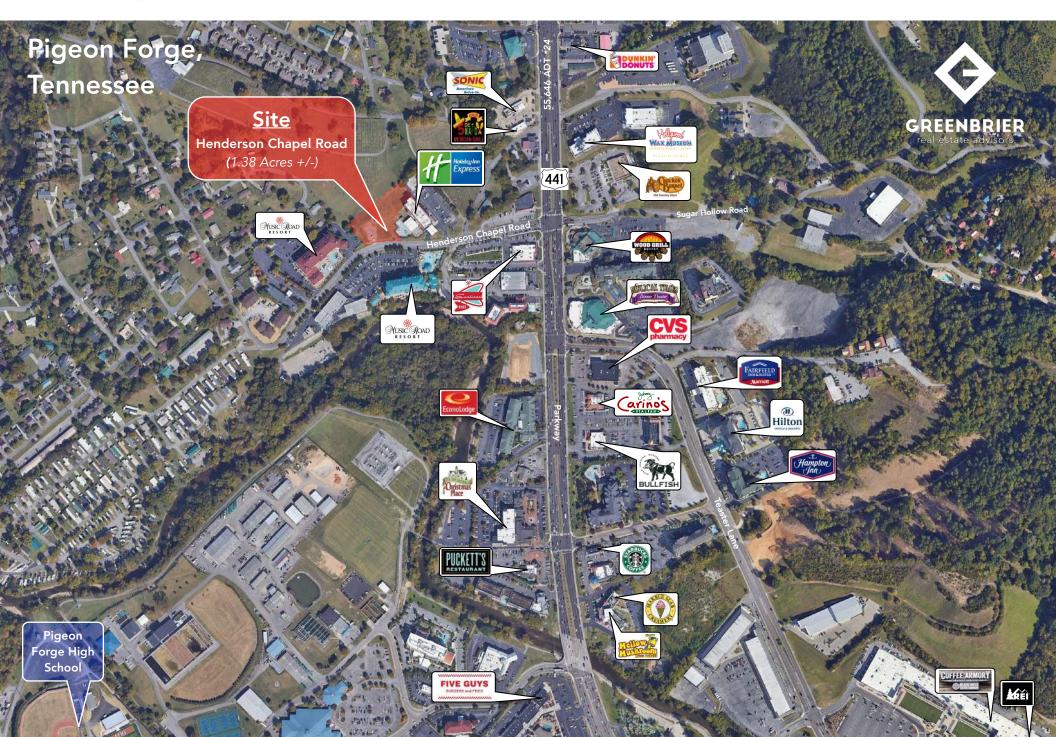

## Market Aerial

#### **Market Overview**

- Retail Land Available for Sale in the heart of Pigeon Forge, TN on Henderson Chapel Road, just off the Parkway
- Excellent location with nearby attractions including: Dollywood, The Great Smoky Mountain National Park, The Ripken
  Experience Baseball Complex and the LeConte Center at Pigeon
  Forge