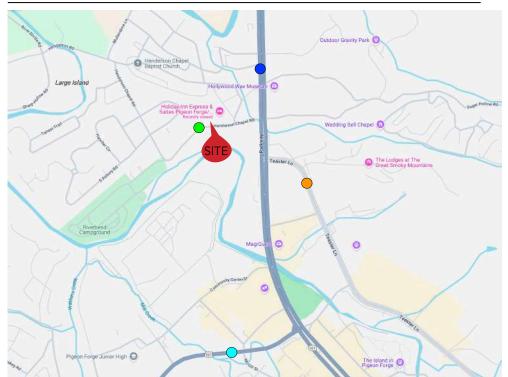

| 3 Mile   | 5 Mile   |
|--------------------------|----------|----------|----------|
| Population               | 1,275    | 12,788   | 29,384   |
| Average Household Income | \$71,481 | \$72,320 | \$80,385 |

#### **Market Overview**

- Retail Land Available for Sale in the heart of Pigeon Forge, TN on Henderson Chapel Road, just off the Parkway
- Excellent location with nearby attractions including: Dollywood, The Great Smoky Mountain National Park, The Ripken
  Experience Baseball Complex and the LeConte Center at Pigeon
  Forge

#### Traffic Counts \*2024 Data

| Henderson Chapel Road | Unrecorded | • |
|-----------------------|------------|---|
| Parkway               | 55,646 ADT | • |
| Teaster Lane          | 16,308 ADT | • |
| Highway 321           | 25,879 ADT | 0 |

#### Мар





## Regional Map





## Market Aerial





## Mid Aerial





## Close Aerial





## Site Aerial







Тах Мар



### Income Map

1, 3, 5 Mile Radius