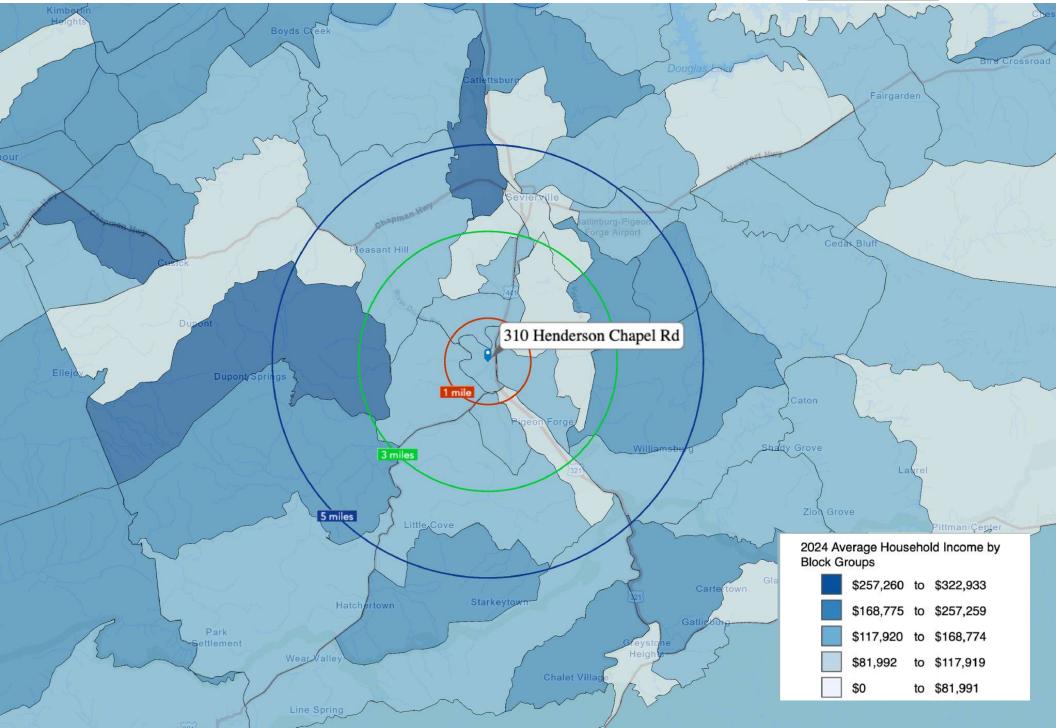

### Income Map

1, 3, 5 Mile Radius

#### Demographic Snapshot \*2024 Data

|                          | 1 Mile   | 3 Mile   | 5 Mile   |
|--------------------------|----------|----------|----------|
| Population               | 1,275    | 12,788   | 29,384   |
| Average Household Income | \$71,481 | \$72,320 | \$80,385 |