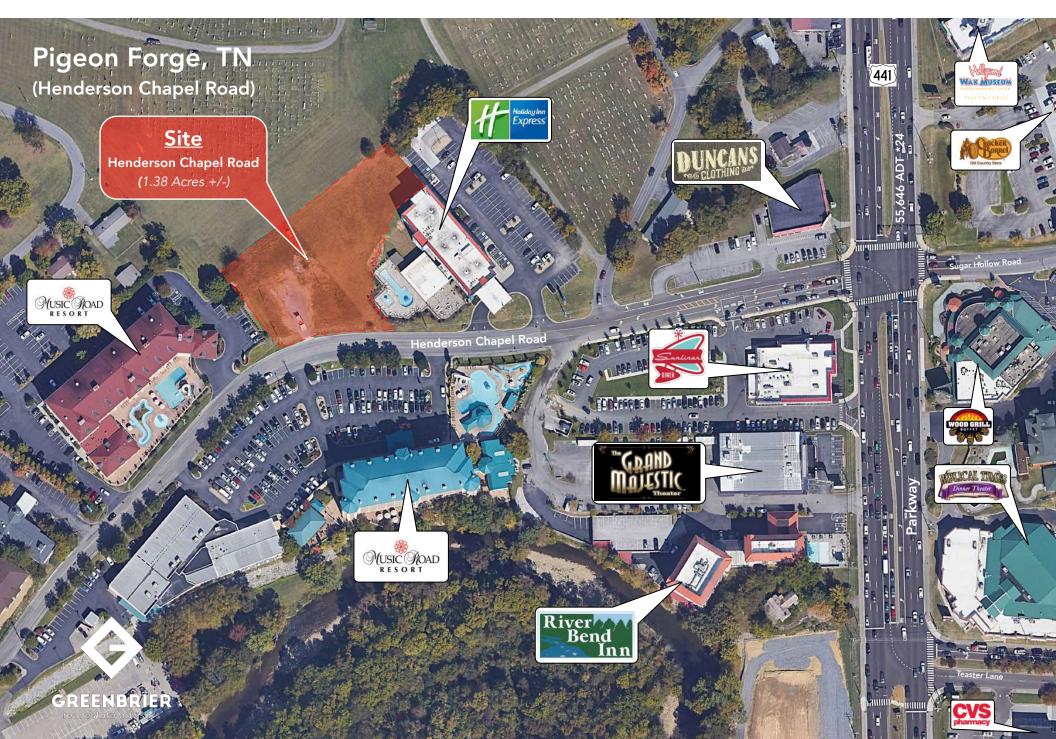

| 1,275    | 12,788   | 29,384   |
| Average Household Income | \$71,481 | \$72,320 | \$80,385 |

#### **Market Overview**

- Retail Land Available for Sale in the heart of Pigeon Forge, TN on Henderson Chapel Road, just off the Parkway
- Excellent location with nearby attractions including: Dollywood, The Great Smoky Mountain National Park, The Ripken
  Experience Baseball Complex and the LeConte Center at Pigeon
  Forge

#### Traffic Counts \*2024 Data

| Henderson Chapel Road | Unrecorded | • |
|-----------------------|------------|---|
| Parkway               | 55,646 ADT | • |
| Teaster Lane          | 16,308 ADT | • |
| Highway 321           | 25,879 ADT | 0 |

#### Мар





## Regional Map





## Market Aerial





## Mid Aerial





## Close Aerial





## Site Aerial







Тах Мар



### Income Map

1, 3, 5 Mile Radius