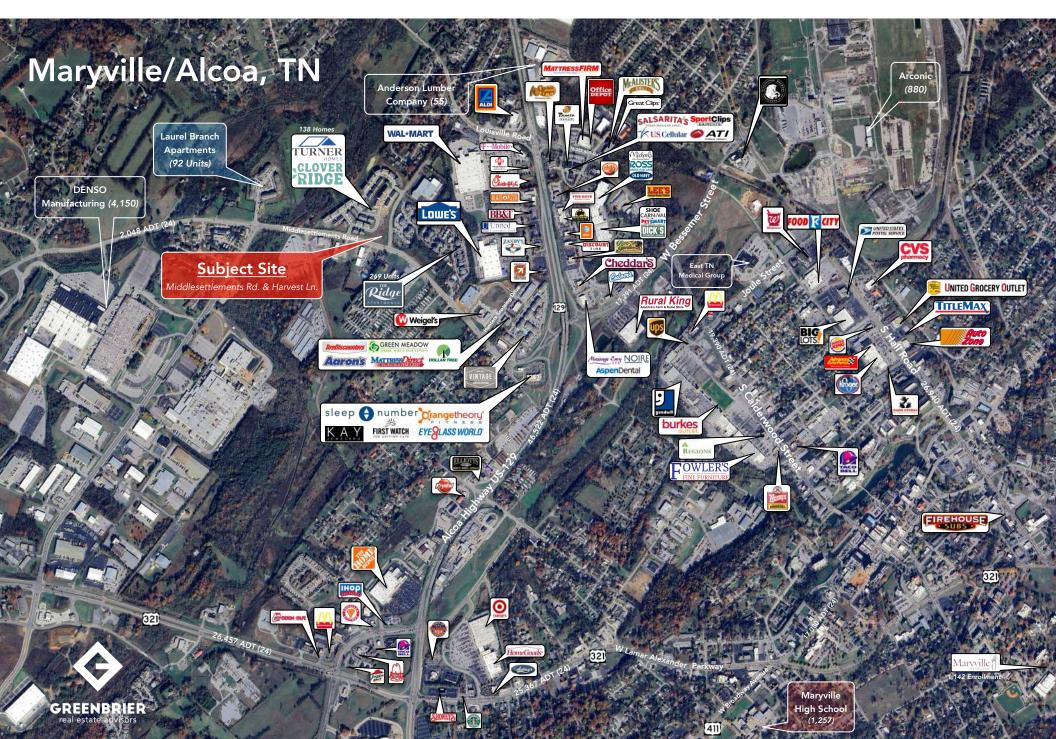

### **Market Overview**

- New commercial development located in Alcoa, TN at the retail epicenter of Blount County (Maryville/Alcoa)
- Great opportunity for lease or sale
- Lot is adjacent to the newly constructed Turner Homes: Clover Ridge Community (138 Homesites)
- New retail development, including Chipotle, First Watch, Orange
   Theory, Kay's Jewelers, & Eyeglass World in close proximity
- Great retail synergy in the area with big box retailers including Wal-Mart, Lowe's, Ross, Michael's, Dick's Sporting Goods, etc...
- New multi-family development recently constructed across the street
- Growth area with strong employment, incomes and schools