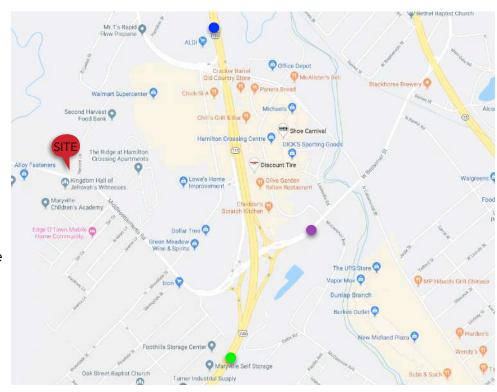

r of Blount County (Maryville/Alcoa)
- Great opportunity for lease or sale
- Lot is adjacent to the newly constructed Turner Homes: Clover Ridge Community (138 Homesites)
- New retail development, including Chipotle, First Watch, Orange
   Theory, Kay's Jewelers, & Eyeglass World in close proximity
- Great retail synergy in the area with big box retailers including Wal-Mart, Lowe's, Ross, Michael's, Dick's Sporting Goods, etc...
- New multi-family development recently constructed across the street
- Growth area with strong employment, incomes and schools

### Traffic Counts \*2024 Data

| Alcoa Highway (North of Site) | 41,104 ADT • |
|-------------------------------|--------------|
| Alcoa Highway (South of Site) | 46,522 ADT • |
| W Bessemer Street             | 17,291 ADT 🌘 |

### Map









5 Mile Radius

















### Conceptual Site Plan

#### Middlesettlements Road & Harvest Lane





## Bird's Eye Aerial

Looking Northwest





## Bird's Eye Aerial-

Looking West





### Income Map





### Demographic Summary-

(5 Mile Radius)

### **KEY FACTS**

77,862



2024 Total Population (Esri)



2024 Median Age (Esri)

2.4

Average Household Size

\$71,996 Median Household Income

### **EDUCATION**

7%

No High School Diploma



35% High School

Graduate



Some College



2024 Daytime
Population

2024 Total Daytime 89,492
Population

2024 Daytime 47,719 Population: Workers

2024 Daytime 41,773
Population: Residents

### **BUSINESS**



2,931

**Total Businesses** 



50,956

Total Employees

### **EMPLOYMENT**



White Collar



Blue Collar



Services

24%

62%