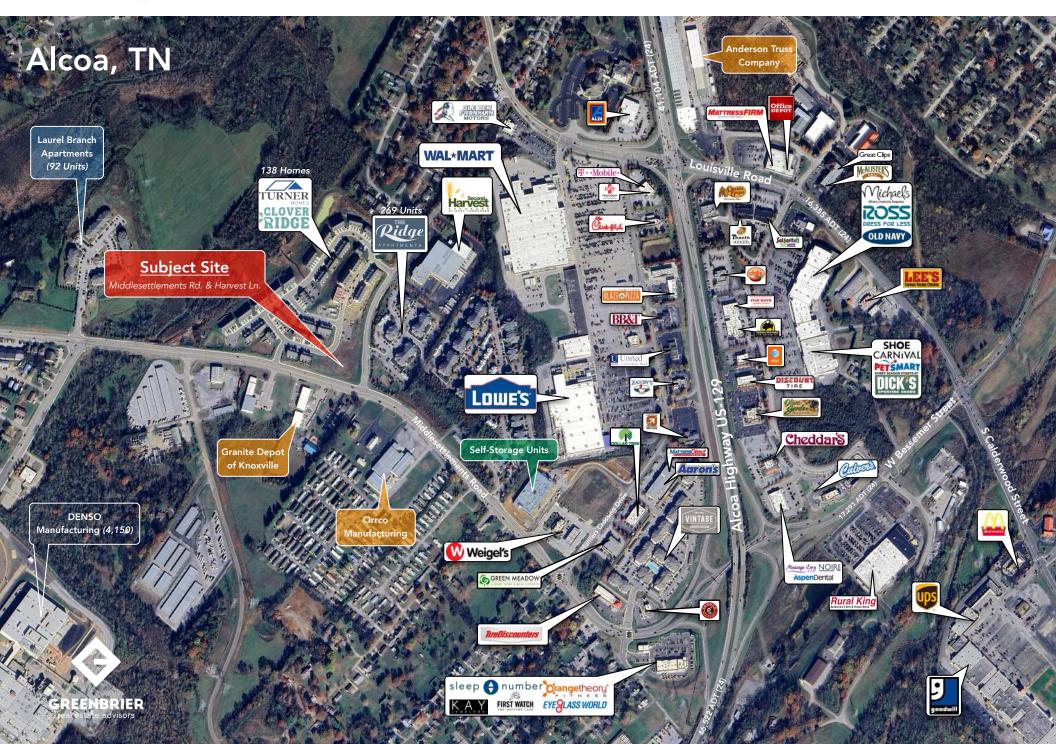

### **Market Overview**

- New commercial development located in Alcoa, TN at the retail epicenter of Blount County (Maryville/Alcoa)
- Great opportunity for lease or sale
- Lot is adjacent to the newly constructed Turner Homes: Clover Ridge Community (138 Homesites)
- New retail development, including Chipotle, First Watch, Orange
   Theory, Kay's Jewelers, & Eyeglass World in close proximity
- Great retail synergy in the area with big box retailers including Wal-Mart, Lowe's, Ross, Michael's, Dick's Sporting Goods, etc...
- New multi-family development recently constructed across the street
- Growth area with strong employment, incomes and schools

### Traffic Counts \*2024 Data

| Alcoa Highway (North of Site) | 41,104 ADT • |
|-------------------------------|--------------|
| Alcoa Highway (South of Site) | 46,522 ADT • |
| W Bessemer Street             | 17,291 ADT 🌘 |