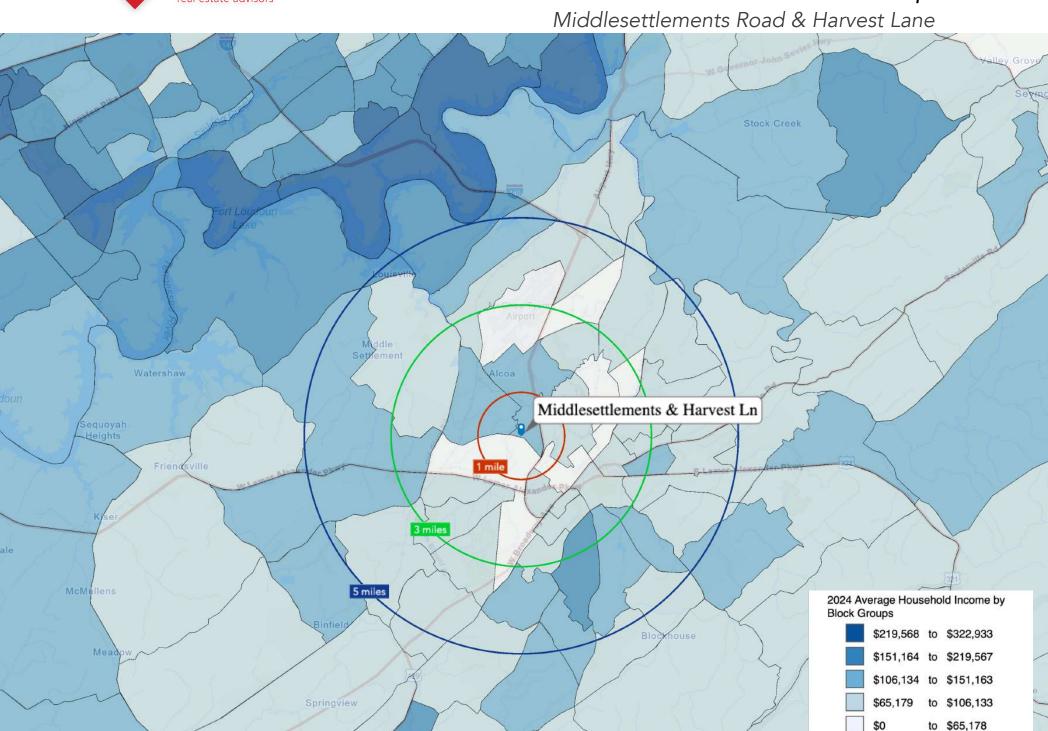

### Income Map

### Demographic Summary-

(5 Mile Radius)

### Demographic Snapshot \*2024 Data

|                          | 1 Mile   | 3 Mile   | 5 Mile   |
|--------------------------|----------|----------|----------|
| Population               | 4,204    | 40,127   | 77,862   |
| Average Household Income | \$89,826 | \$86,325 | \$95,062 |