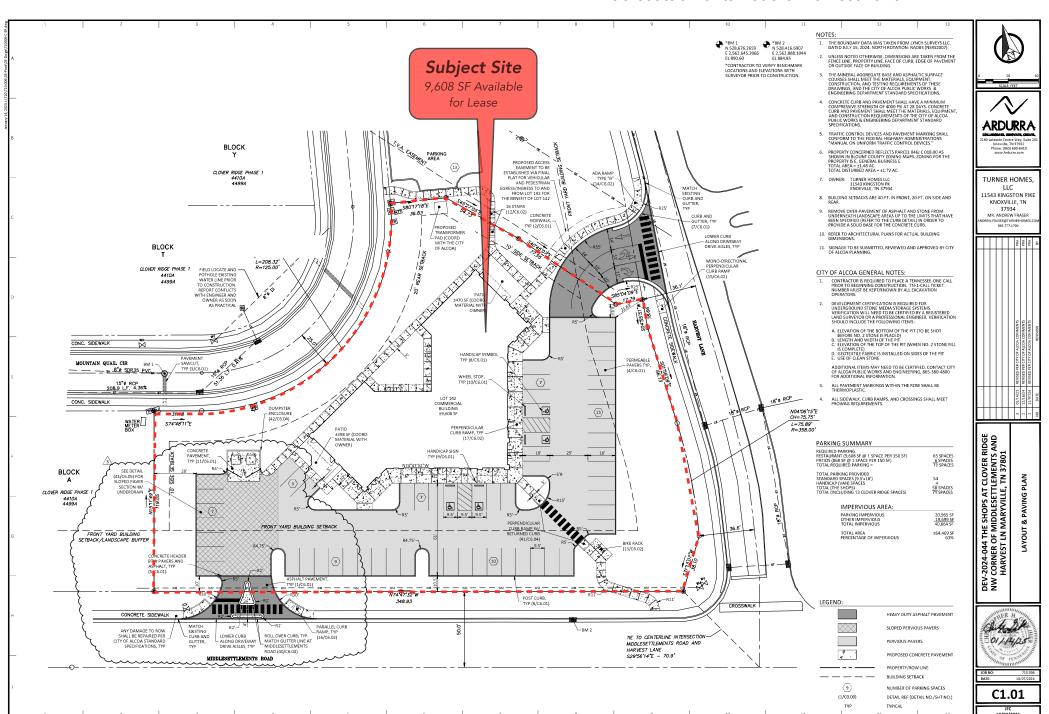

### **Property Details**

| Name            | New Commercial Development ~ Alcoa, TN |
|-----------------|----------------------------------------|
| Address         | Middlesettlements Road & Harvest Lane  |
| Space Available | 9,608 SF (see conceptual site plan)    |
| Lease Price     | See Agent                              |

### Conceptual Site Plan

#### Middlesettlements Road & Harvest Lane