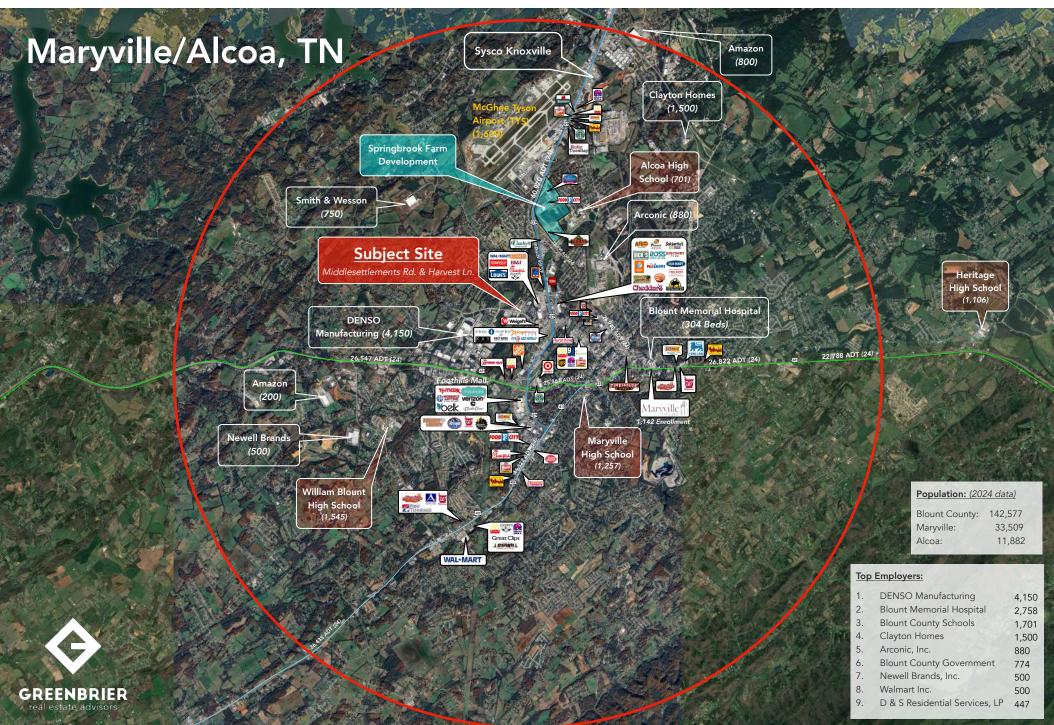

### **Market Overview**

- New commercial development located in Alcoa, TN at the retail epicenter of Blount County (Maryville/Alcoa)
- Great opportunity for lease or sale
- Lot is adjacent to the newly constructed Turner Homes: Clover Ridge Community (138 Homesites)
- New retail development, including Chipotle, First Watch, Orange
   Theory, Kay's Jewelers, & Eyeglass World in close proximity
- Great retail synergy in the area with big box retailers including Wal-Mart, Lowe's, Ross, Michael's, Dick's Sporting Goods, etc...
- New multi-family development recently constructed across the street
- Growth area with strong employment, incomes and schools

#### MARKET ECONOMIC INFORMATION (\*2023) **POPULATION FIGURES** Knoxville, TN DMA 1,443,661 Ranked 62nd out of 210 DMA markets in U.S. Knoxville, TN MSA 903,964 195,343 City of Knoxville Population **Knox County Population** 494,293 **TOP EMPLOYERS Employees** 1. U.S. Department of Energy - Oak Ridge16,175 2. Covenant Health 11,913 3. Knox County Schools 10,047 4. University of Tennessee 9.299 5. Wal-Mart Stores 6,863 6. University Health Systems 5.387 5.047 7. Clayton Homes 8. Denso Manufacturing 5.000 4.500 9. Dollywood 10. K-VA-T Food Stores (Food City) 4,302