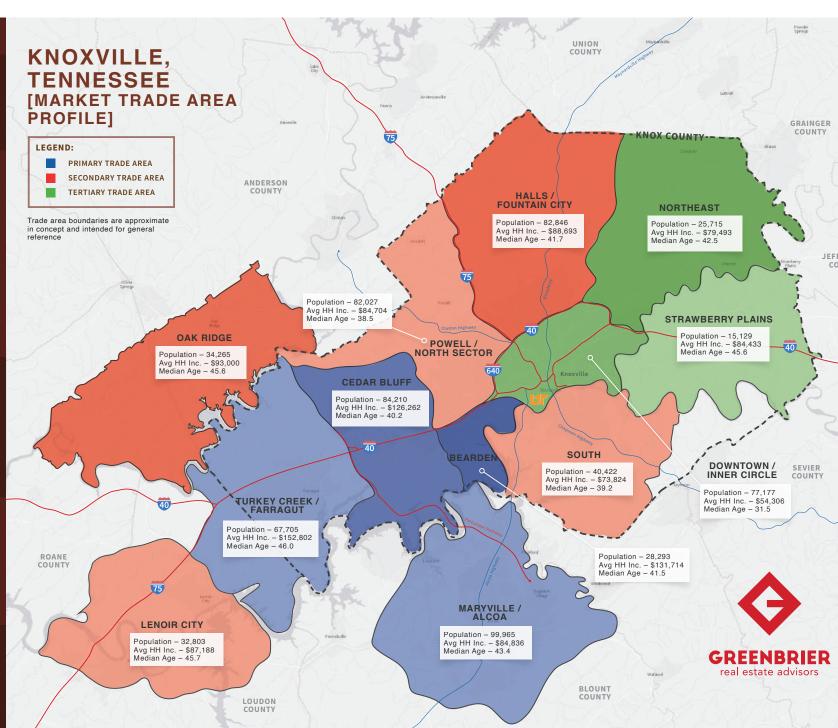

#### MARKET ECONOMIC INFORMATION (\*2023) **POPULATION FIGURES** Knoxville, TN DMA 1,443,661 Ranked 62nd out of 210 DMA markets in U.S. Knoxville, TN MSA 903,964 195,343 City of Knoxville Population **Knox County Population** 494,293 **TOP EMPLOYERS Employees** 1. U.S. Department of Energy - Oak Ridge16,175 2. Covenant Health 11,913 3. Knox County Schools 10,047 4. University of Tennessee 9.299 5. Wal-Mart Stores 6,863 6. University Health Systems 5.387 5.047 7. Clayton Homes 8. Denso Manufacturing 5.000 4.500 9. Dollywood 10. K-VA-T Food Stores (Food City) 4,302