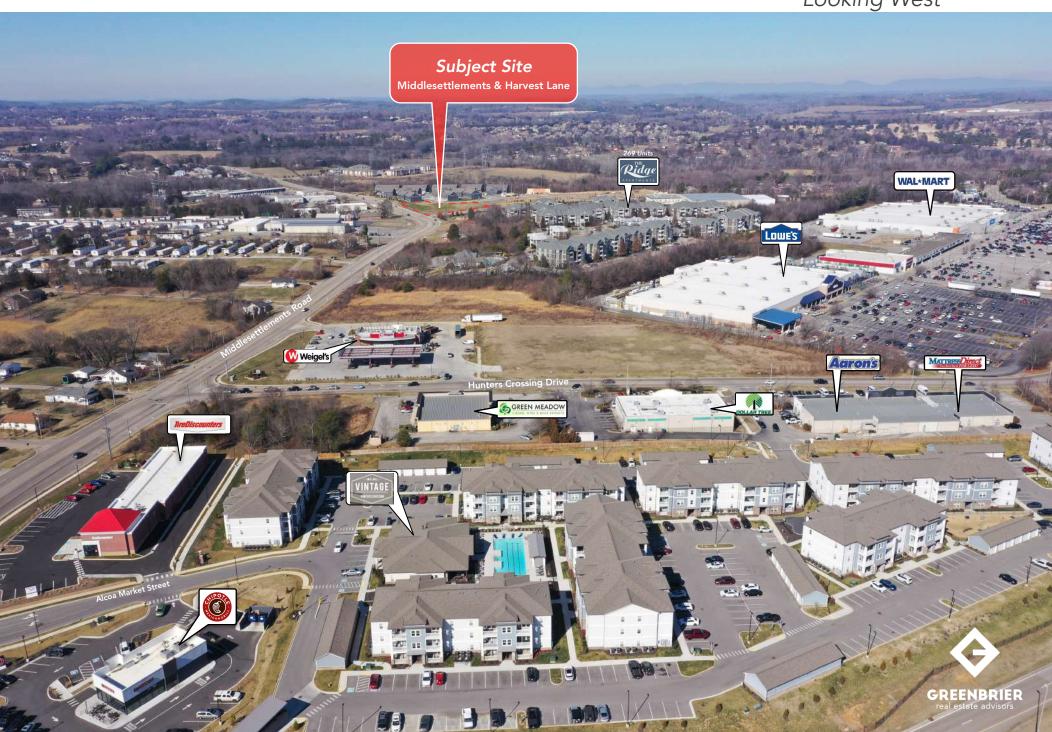

## Bird's Eye Aerial-

Looking West

### **Market Overview**

- New commercial development located in Alcoa, TN at the retail epicenter of Blount County (Maryville/Alcoa)
- Great opportunity for lease or sale
- Lot is adjacent to the newly constructed Turner Homes: Clover Ridge Community (138 Homesites)
- New retail development, including Chipotle, First Watch, Orange
   Theory, Kay's Jewelers, & Eyeglass World in close proximity
- Great retail synergy in the area with big box retailers including Wal-Mart, Lowe's, Ross, Michael's, Dick's Sporting Goods, etc...
- New multi-family development recently constructed across the street
- Growth area with strong employment, incomes and schools