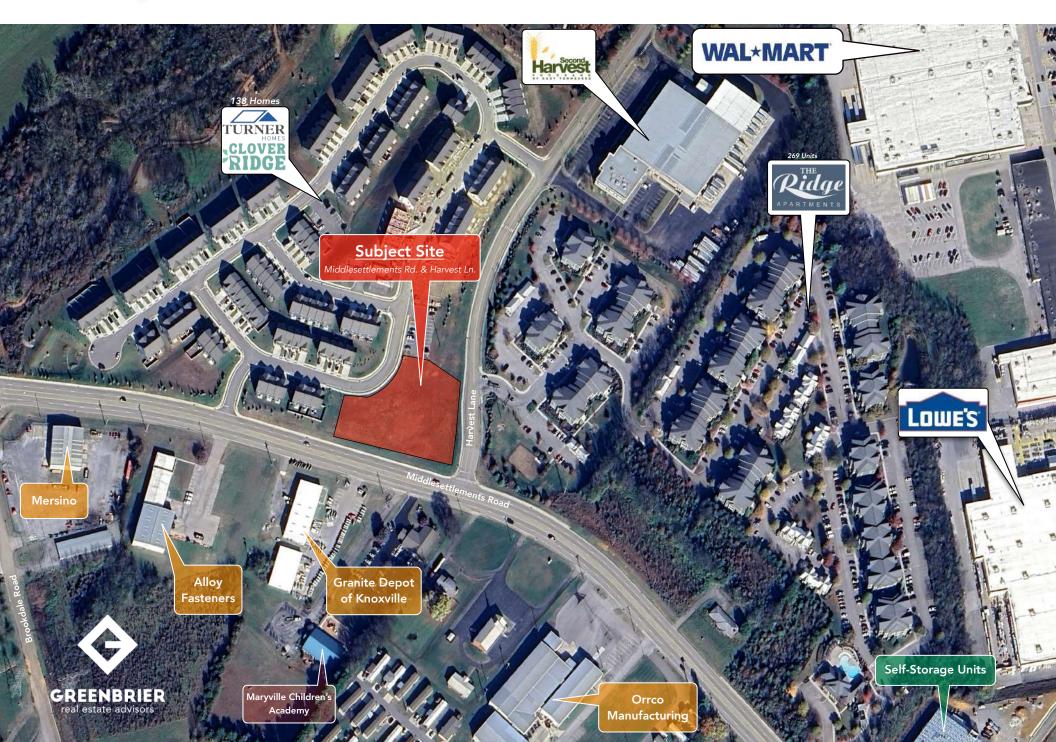

### **Market Overview**

- New commercial development located in Alcoa, TN at the retail epicenter of Blount County (Maryville/Alcoa)
- Great opportunity for lease or sale
- Lot is adjacent to the newly constructed Turner Homes: Clover Ridge Community (138 Homesites)
- New retail development, including Chipotle, First Watch, Orange
   Theory, Kay's Jewelers, & Eyeglass World in close proximity
- Great retail synergy in the area with big box retailers including Wal-Mart, Lowe's, Ross, Michael's, Dick's Sporting Goods, etc...
- New multi-family development recently constructed across the street
- Growth area with strong employment, incomes and schools