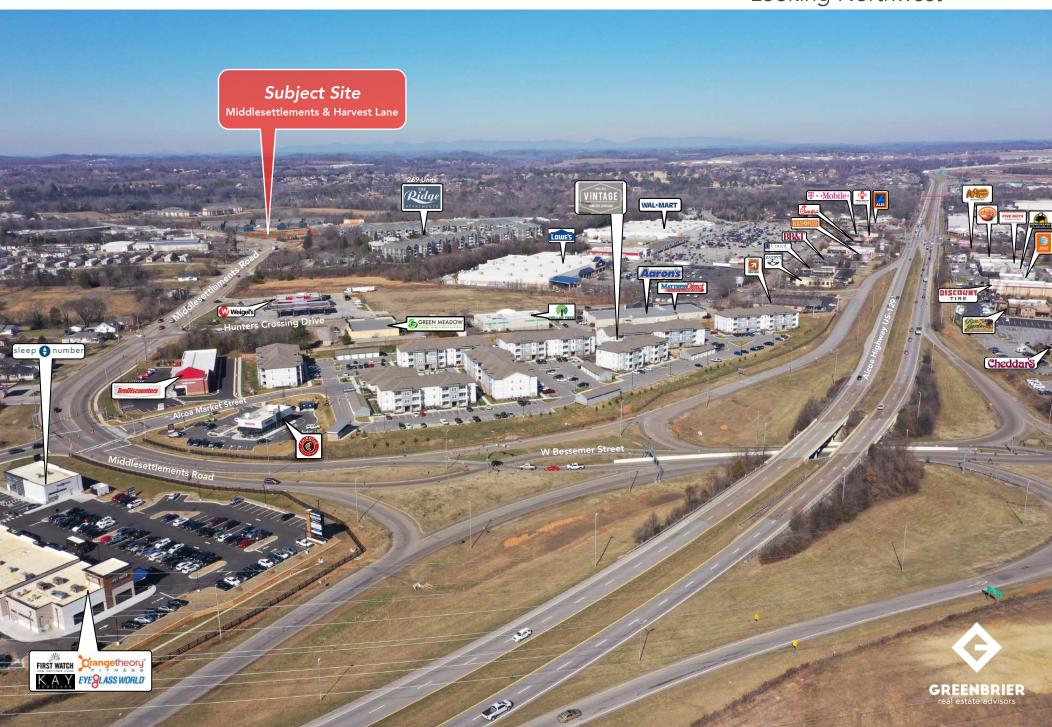

(138 Homesites)
- New retail development, including Chipotle, First Watch, Orange
   Theory, Kay's Jewelers, & Eyeglass World in close proximity
- Great retail synergy in the area with big box retailers including Wal-Mart, Lowe's, Ross, Michael's, Dick's Sporting Goods, etc...
- New multi-family development recently constructed across the street
- Growth area with strong employment, incomes and schools

### Traffic Counts \*2024 Data

| Alcoa Highway (North of Site) | 41,104 ADT • |
|-------------------------------|--------------|
| Alcoa Highway (South of Site) | 46,522 ADT • |
| W Bessemer Street             | 17,291 ADT 🌘 |

### Map









5 Mile Radius

















### Conceptual Site Plan

#### Middlesettlements Road & Harvest Lane





## Bird's Eye Aerial

Looking Northwest





## Bird's Eye Aerial-

Looking West





### Income Map





### Demographic Summary-

(5 Mile Radius)

### **KEY FACTS**

77,862



2024 Total Population (Esri)



2024 Median Age (Esri)

2.4

Average Household Size

\$71,996 Median Household Income

### **EDUCATION**

7%

No High School Diploma



35% High School

Graduate



Some College



2024 Daytime
Population

2024 Total Daytime 89,492
Population

2024 Daytime 47,719 Population: Workers

2024 Daytime 41,773
Population: Residents

### **BUSINESS**



2,931

**Total Businesses** 



50,956

Total Employees

### **EMPLOYMENT**



White Collar



Blue Collar



Services

24%

62%

3.9%

13%

**Unemployment Rate** 

#### 105-107 Harvest Ln, Alcoa, Tennessee, 37701



### Average Household Income



\$95,062

2024 Average Household I