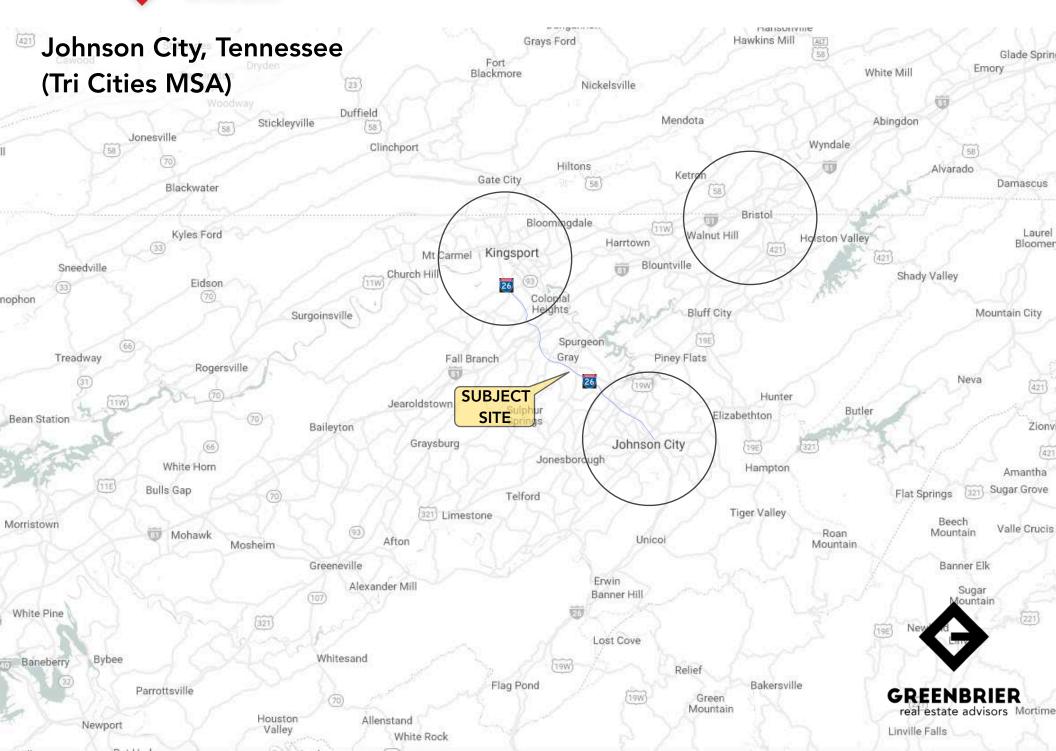

# -Regional Map

GREENBRIER

### Regional Map

#### **Market Overview**

- Gray, TN is located halfway between Johnson City, TN and Kingsport, TN off of I-26 — Part of the greater Tri-City MSA (Johnson City, Kingsport & Bristol)
- Property is located on Suncrest Drive in Gray, TN (Exit 13 off I-26)
- Excellent interstate opportunity with large acreage (14.16 Acres +/-)
- Good visibility from I-26 and easy access off Suncrest Drive