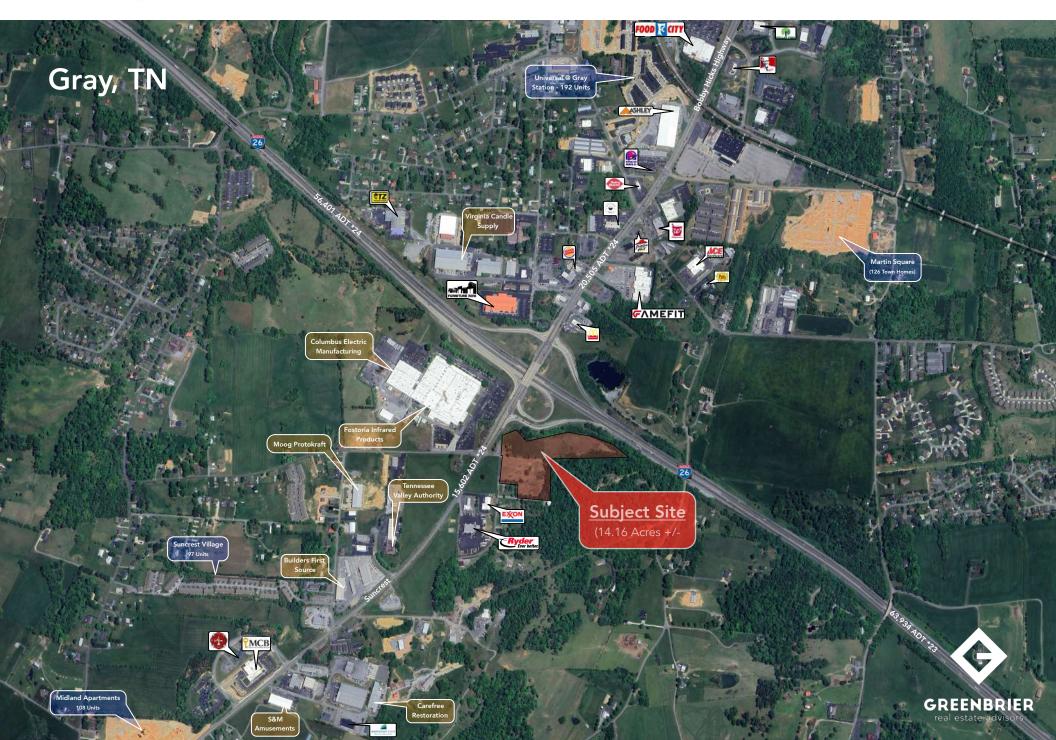

### -Market Aerial -

#### **Market Overview**

- Gray, TN is located halfway between Johnson City, TN and Kingsport, TN off of I-26 — Part of the greater Tri-City MSA (Johnson City, Kingsport & Bristol)
- Property is located on Suncrest Drive in Gray, TN (Exit 13 off I-26)
- Excellent interstate opportunity with large acreage (14.16 Acres +/-)
- Good visibility from I-26 and easy access off Suncrest Drive