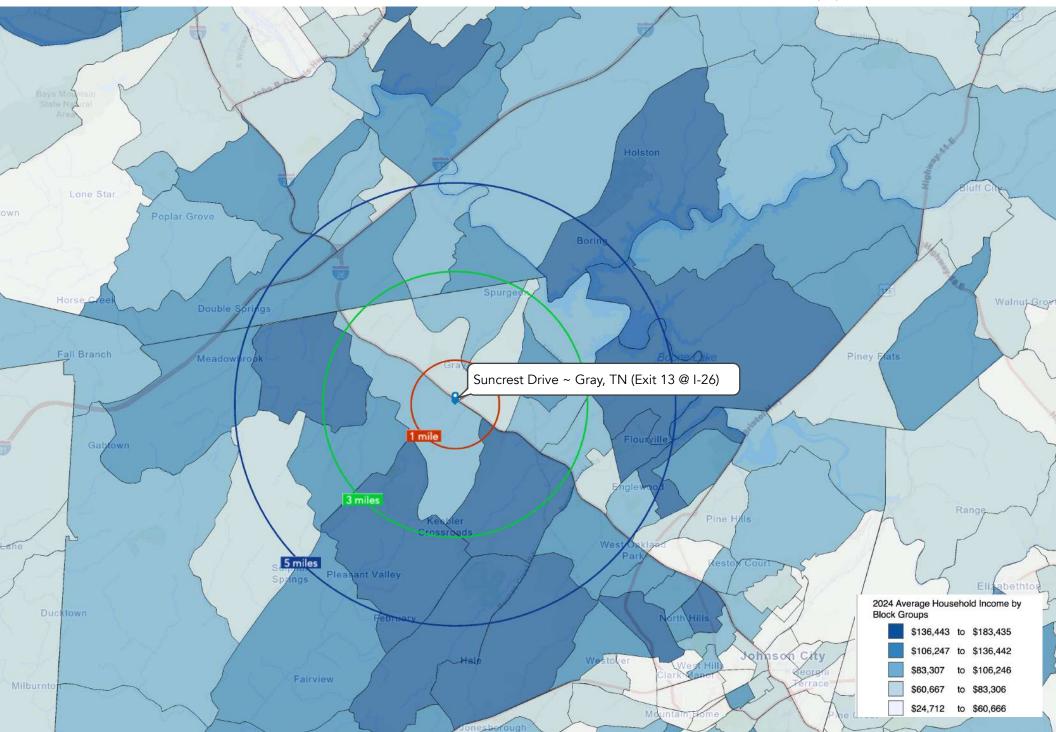

### Income Map

1, 3, 5 Mile Radius

#### Demographic Snapshot \*2024 Data

|                          | 1 Mile   | 3 Mile    | 5 Mile    |
|--------------------------|----------|-----------|-----------|
| Population               | 1,921    | 17,094    | 40,504    |
| Average Household Income | \$78,552 | \$104,358 | \$114,092 |