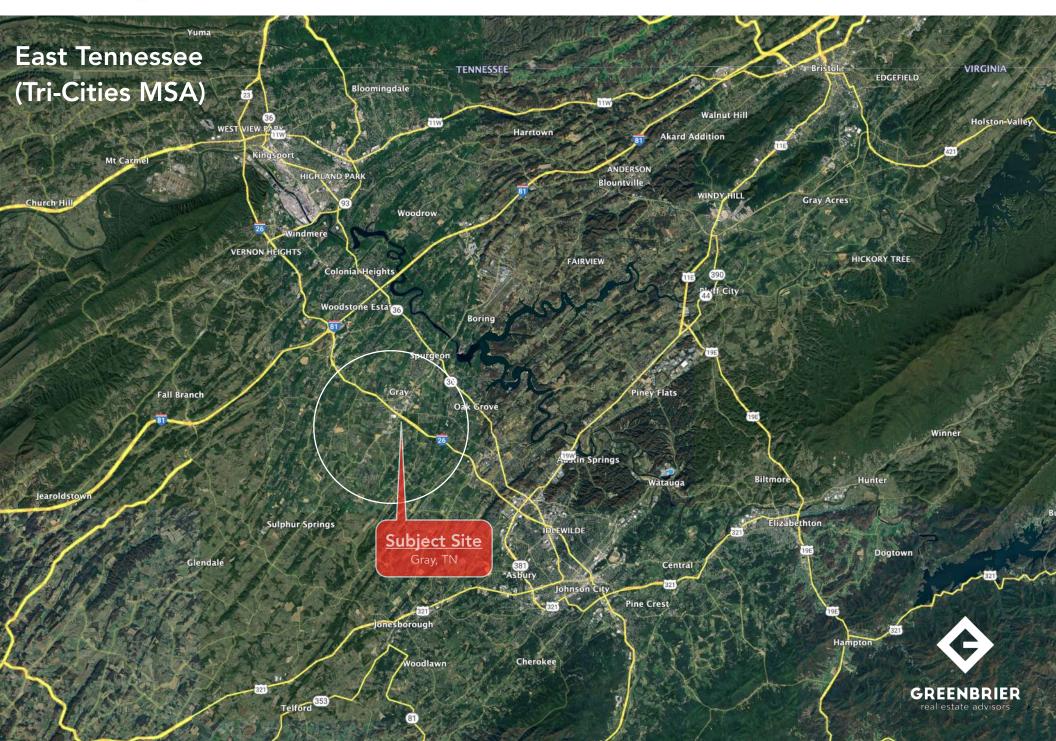

### -Market Aerial -

#### **Market Overview**

- Gray, TN is located halfway between Johnson City, TN and Kingsport, TN off of I-26 — Part of the greater Tri-City MSA (Johnson City, Kingsport & Bristol)
- Property is located on Suncrest Drive in Gray, TN (Exit 13 off I-26)
- Excellent interstate opportunity with large acreage (14.16 Acres +/-)
- Good visibility from I-26 and easy access off Suncrest Drive