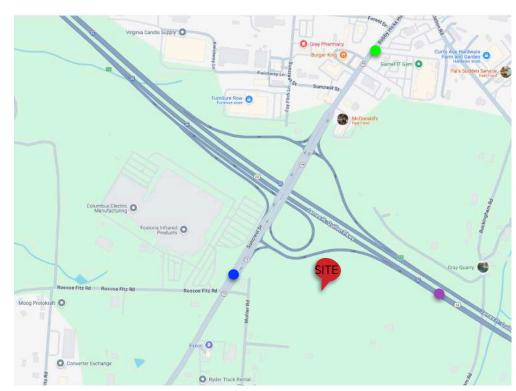

#### Мар

### **Property Details**

| Name     | Interstate Land Available ~ Gray, TN (exit 13) |
|----------|------------------------------------------------|
| Address  | Suncrest Drive<br>Gray, TN 37615               |
| Lot Size | 14.16 Acres +/-                                |
| Price    | See Agent                                      |

### Traffic Counts \*2024 Data

| Suncrest Drive      | 20,505 ADT 💿 |
|---------------------|--------------|
| Interstate I-26     | 63,934 ADT 🎈 |
| Bobby Hicks Highway | 15,602 ADT 单 |