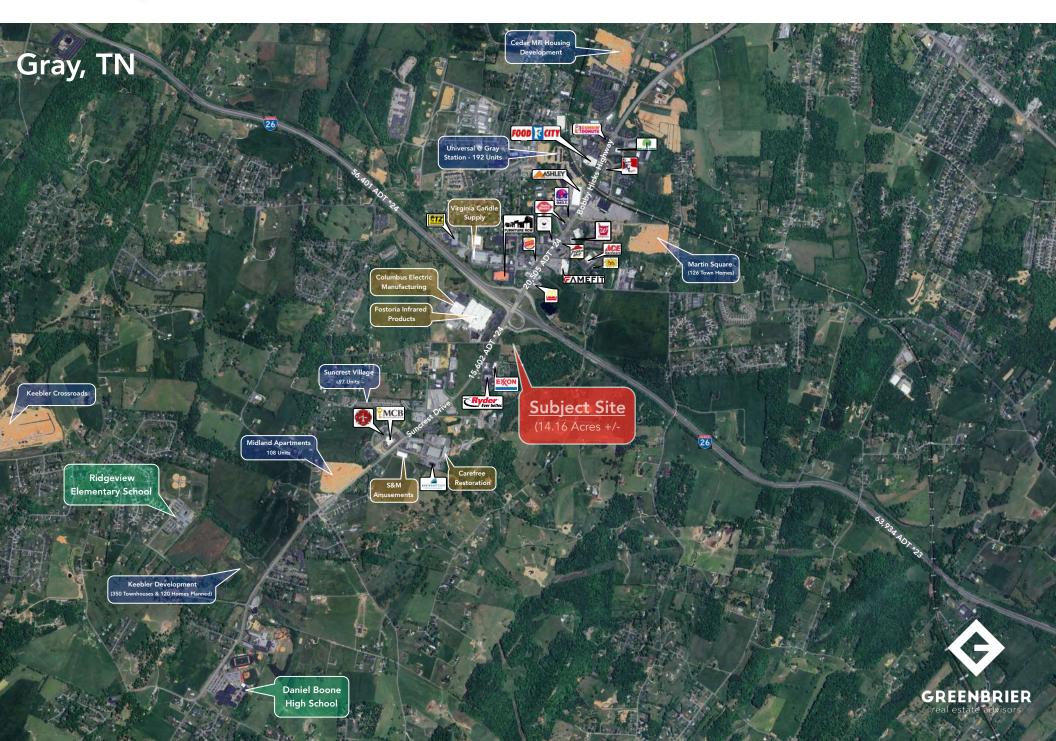

--|
| Population               | 1,921    | 17,094    | 40,504    |
| Average Household Income | \$78,552 | \$104,358 | \$114,092 |

#### **Market Overview**

- Gray, TN is located halfway between Johnson City, TN and Kingsport, TN off of I-26 — Part of the greater Tri-City MSA (Johnson City, Kingsport & Bristol)
- Property is located on Suncrest Drive in Gray, TN (Exit 13 off I-26)
- Excellent interstate opportunity with large acreage (14.16 Acres +/-)
- Good visibility from I-26 and easy access off Suncrest Drive

### Traffic Counts \*2024 Data

| Suncrest Drive      | 20,505 ADT 💿 |
|---------------------|--------------|
| Interstate I-26     | 63,934 ADT 🎈 |
| Bobby Hicks Highway | 15,602 ADT 单 |

#### Мар



# -Regional Map



GREENBRIER



### Regional Map





### -Market Aerial -





### Mid Aerial -





### Close Aerial -





Gray, TN - Exit 13 off I-26





### Income Map

1, 3, 5 Mile Radius



#### GREENBRIER real estate advisors

# Demographic Summary-

(5 Mile Radius)