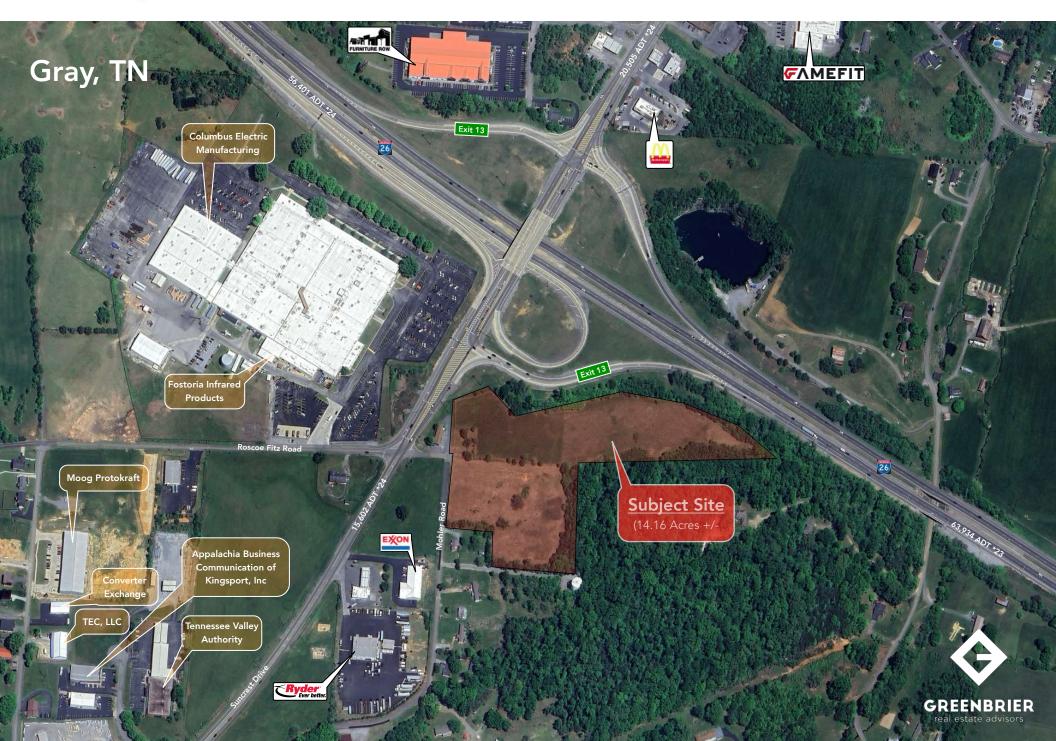

### Mid Aerial -

#### **Market Overview**

- Gray, TN is located halfway between Johnson City, TN and Kingsport, TN off of I-26 — Part of the greater Tri-City MSA (Johnson City, Kingsport & Bristol)
- Property is located on Suncrest Drive in Gray, TN (Exit 13 off I-26)
- Excellent interstate opportunity with large acreage (14.16 Acres +/-)
- Good visibility from I-26 and easy access off Suncrest Drive