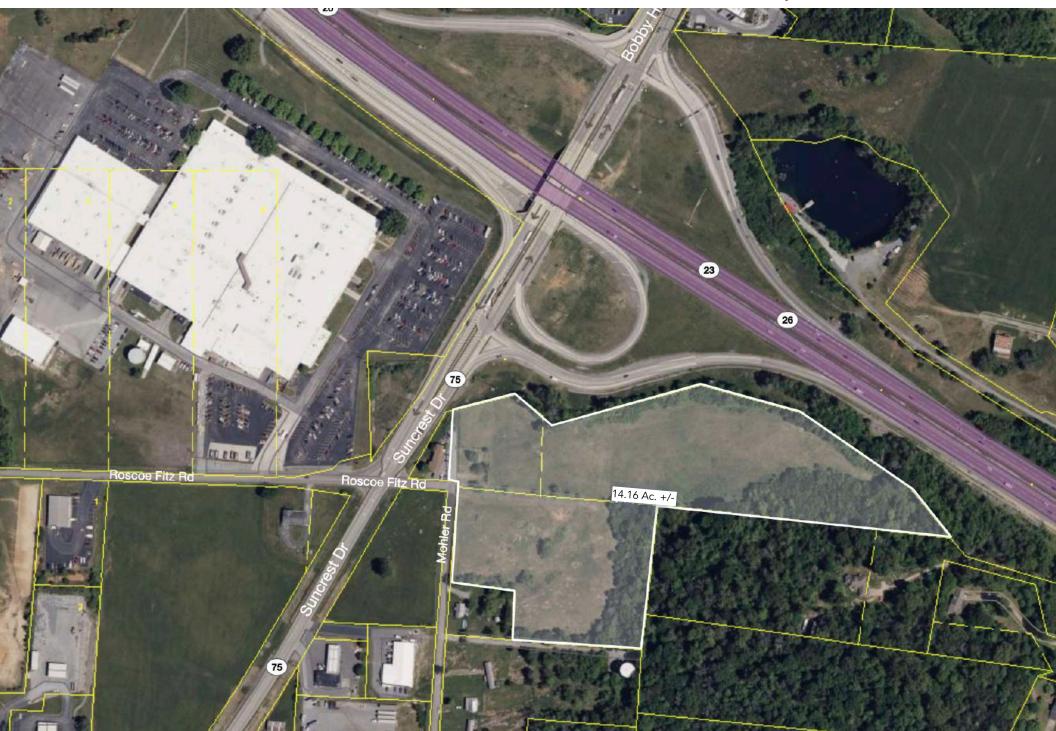

### Close Aerial -

Gray, TN - Exit 13 off I-26

#### **Market Overview**

- Gray, TN is located halfway between Johnson City, TN and Kingsport, TN off of I-26 — Part of the greater Tri-City MSA (Johnson City, Kingsport & Bristol)
- Property is located on Suncrest Drive in Gray, TN (Exit 13 off I-26)
- Excellent interstate opportunity with large acreage (14.16 Acres +/-)
- Good visibility from I-26 and easy access off Suncrest Drive