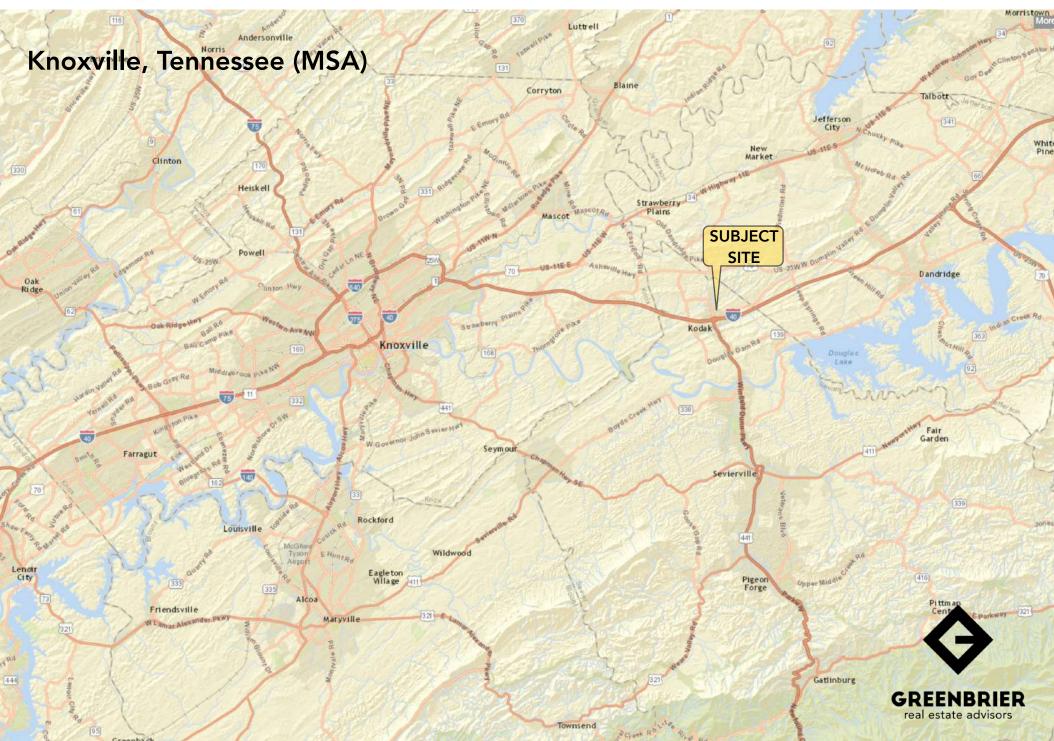

## Market Overview

- Retail Pad available on Stadium Drive Adjacent to the new redevelopment project for Smokies Stadium in Kodak, TN
- Located in Kodak, TN off Exit 407 en route to the Great Smoky Mountain National Park
- Easy access right off Interstate 40
- Excellent opportunity in the Kodak/Sevierville, TN market
- Area retailers include: Taco Bell, McDonald's, Cracker Barrel, The Bass Pro Shop, Chop House, Camping World, etc...

#### Traffic Counts (\*2024 Data)

| Winfield Dunn Parkway (North of I-40) | 7,371 ADT  | • |
|---------------------------------------|------------|---|
| Winfield Dunn Parkway (South of I-40) | 53,522 ADT | • |
| E Dumplin Valley Road                 | 2,665 ADT  | • |
| Interstate 40                         | 76,722 ADT | 0 |

#### Мар





# Regional Map





# Market Aerial





# Mid Aerial





# Close Aerial -





# Site Aerial -







Тах Мар



# Income Map