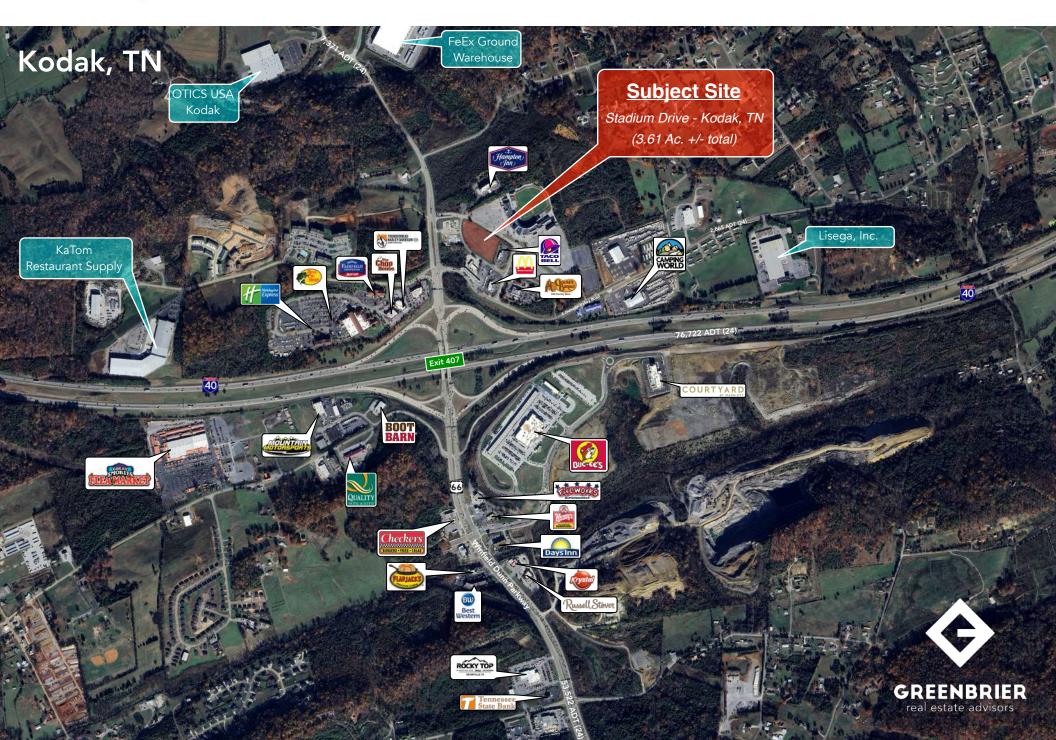

# Mid Aerial

# Close Aerial -

#### Market Overview

- Retail Pad available on Stadium Drive Adjacent to the new redevelopment project for Smokies Stadium in Kodak, TN
- Located in Kodak, TN off Exit 407 en route to the Great Smoky Mountain National Park
- Easy access right off Interstate 40
- Excellent opportunity in the Kodak/Sevierville, TN market
- Area retailers include: Taco Bell, McDonald's, Cracker Barrel, The Bass Pro Shop, Chop House, Camping World, etc...