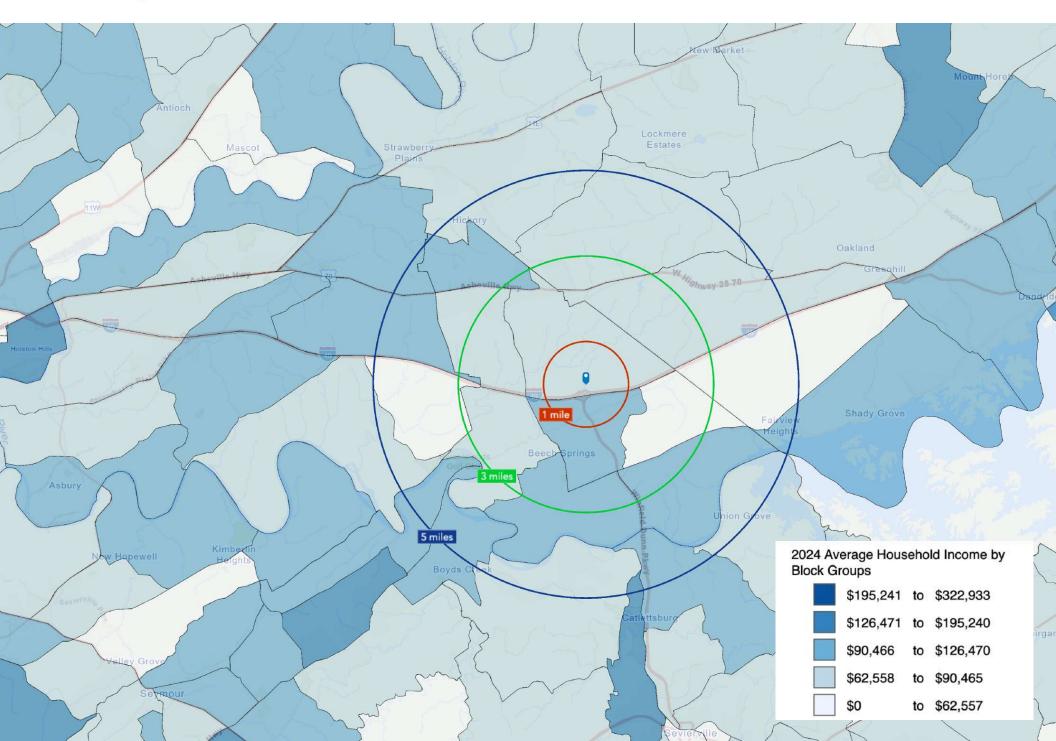

# Income Map

#### Demographic Snapshot (\*2024 Data)

|                          | 1 Mile   | 3 Mile   | 5 Mile   |
|--------------------------|----------|----------|----------|
| Population               | 1,390    | 9,515    | 22,613   |
| Average Household Income | \$83,421 | \$78,857 | \$81,181 |