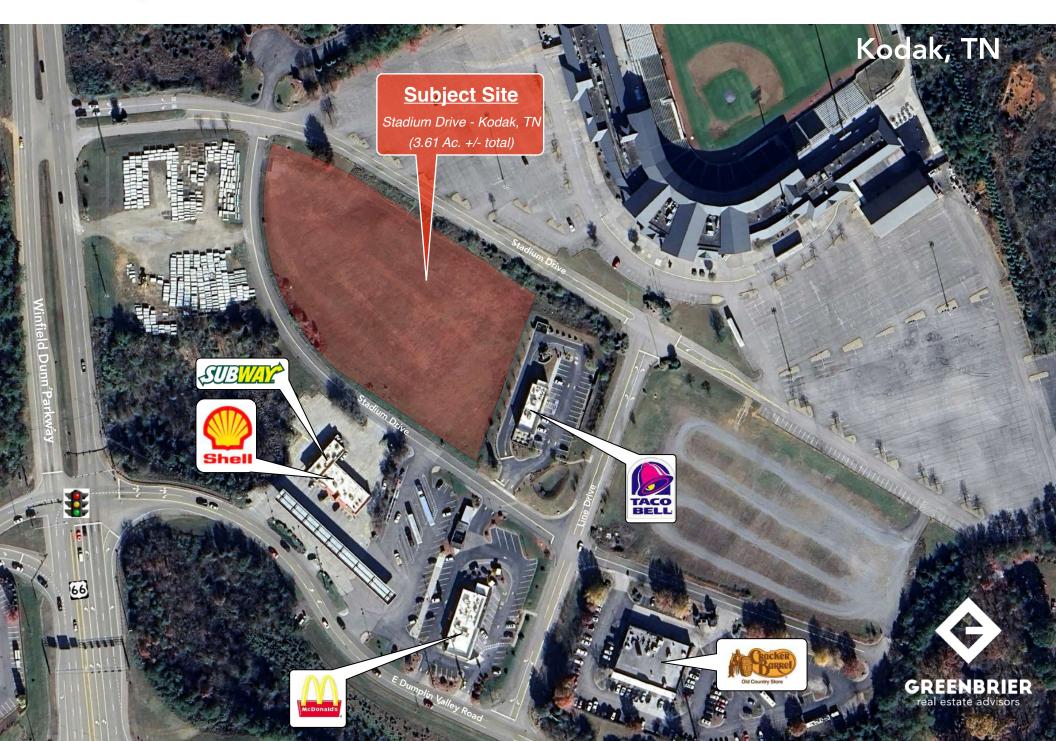

development project for Smokies Stadium in Kodak, TN
- Located in Kodak, TN off Exit 407 en route to the Great Smoky Mountain National Park
- Easy access right off Interstate 40
- Excellent opportunity in the Kodak/Sevierville, TN market
- Area retailers include: Taco Bell, McDonald's, Cracker Barrel, The Bass Pro Shop, Chop House, Camping World, etc...

#### Traffic Counts (\*2024 Data)

| Winfield Dunn Parkway (North of I-40) | 7,371 ADT  | • |
|---------------------------------------|------------|---|
| Winfield Dunn Parkway (South of I-40) | 53,522 ADT | • |
| E Dumplin Valley Road                 | 2,665 ADT  | • |
| Interstate 40                         | 76,722 ADT | 0 |

#### Мар





# Regional Map





# Market Aerial





# Mid Aerial





# Close Aerial -





# Site Aerial -







Тах Мар



# Income Map