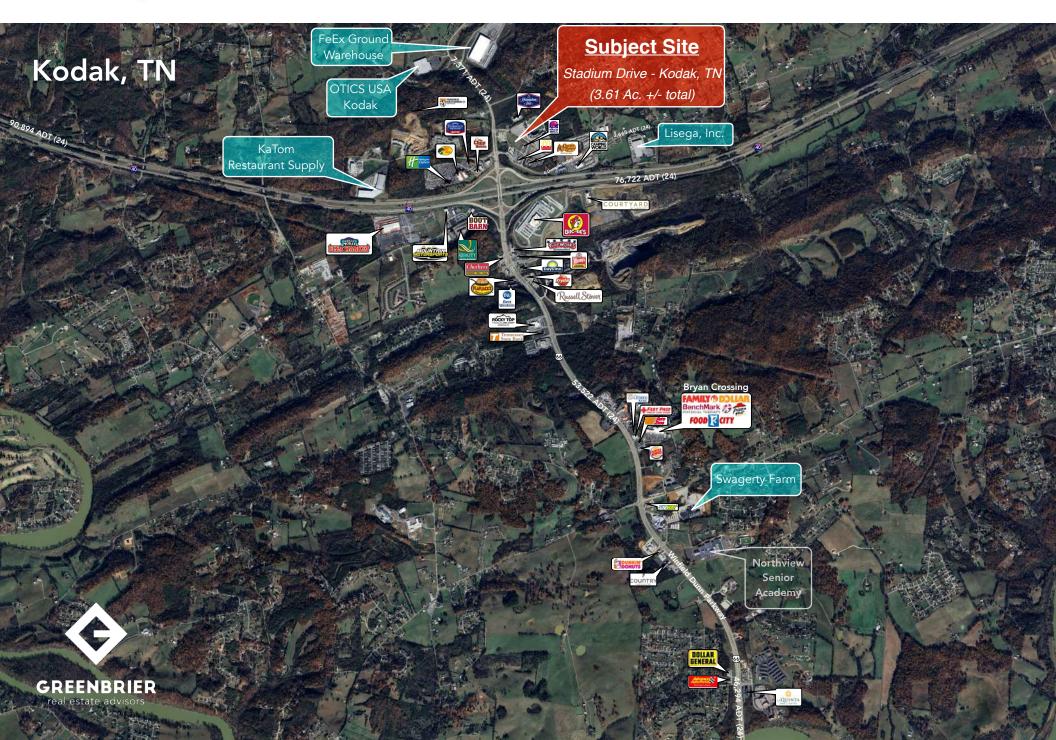

# Market Aerial

#### Market Overview

- Retail Pad available on Stadium Drive Adjacent to the new redevelopment project for Smokies Stadium in Kodak, TN
- Located in Kodak, TN off Exit 407 en route to the Great Smoky Mountain National Park
- Easy access right off Interstate 40
- Excellent opportunity in the Kodak/Sevierville, TN market
- Area retailers include: Taco Bell, McDonald's, Cracker Barrel, The Bass Pro Shop, Chop House, Camping World, etc...