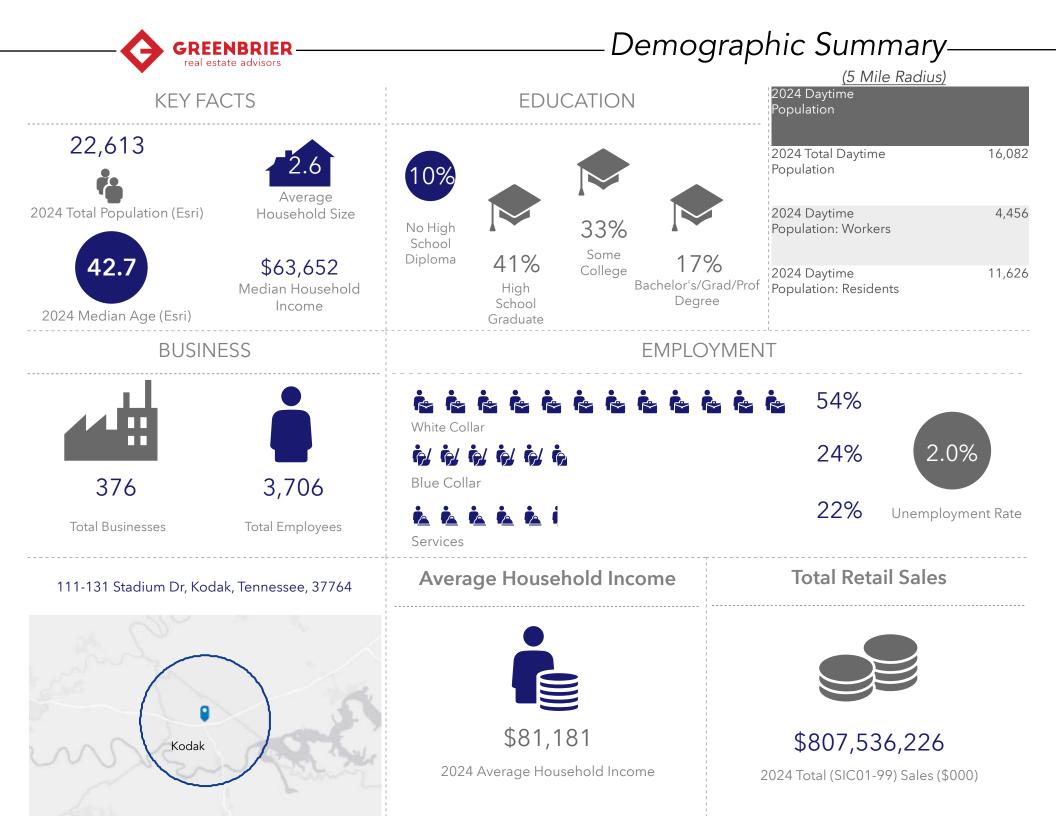

#### Demographic Snapshot (\*2024 Data)

|                          | 1 Mile   | 3 Mile   | 5 Mile   |
|--------------------------|----------|----------|----------|
| Population               | 1,390    | 9,515    | 22,613   |
| Average Household Income | \$83,421 | \$78,857 | \$81,181 |