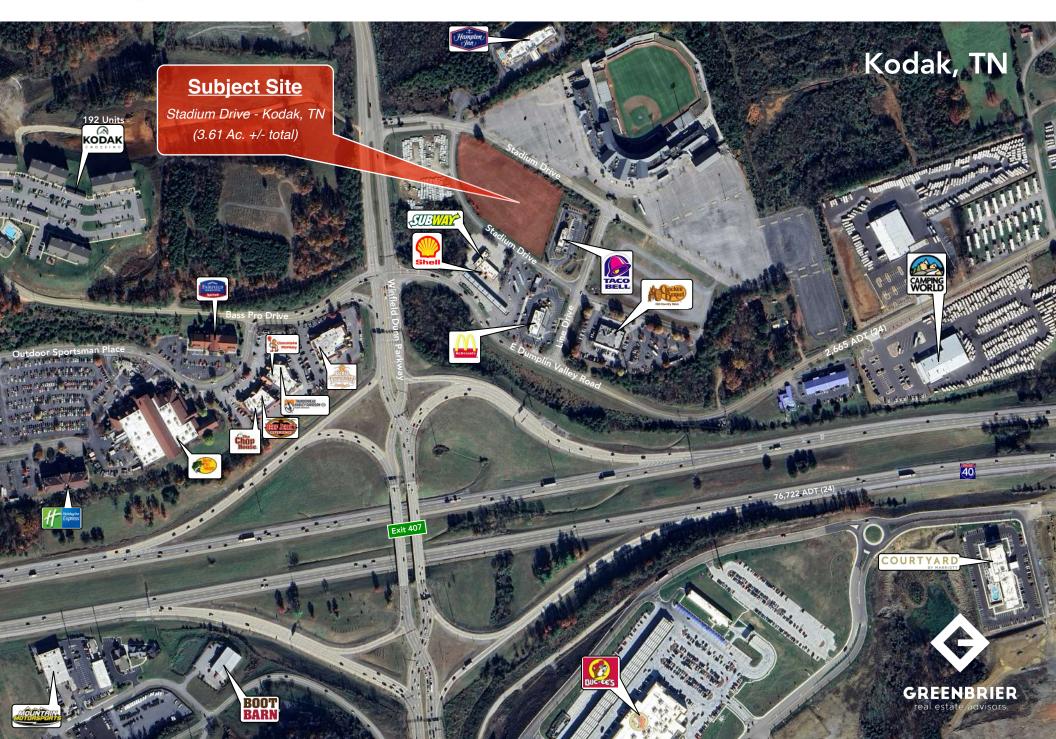

# Market Aerial

#### Market Overview

- Retail Pad available on Stadium Drive Adjacent to the new redevelopment project for Smokies Stadium in Kodak, TN
- Located in Kodak, TN off Exit 407 en route to the Great Smoky Mountain National Park
- Easy access right off Interstate 40
- Excellent opportunity in the Kodak/Sevierville, TN market
- Area retailers include: Taco Bell, McDonald's, Cracker Barrel, The Bass Pro Shop, Chop House, Camping World, etc...