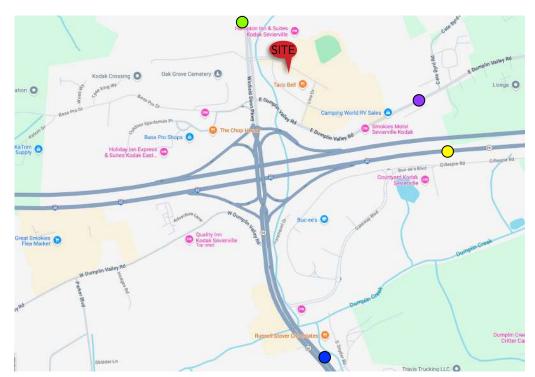

#### Мар

#### Market Overview

- Retail Pad available on Stadium Drive Adjacent to the new redevelopment project for Smokies Stadium in Kodak, TN
- Located in Kodak, TN off Exit 407 en route to the Great Smoky Mountain National Park
- Easy access right off Interstate 40
- Excellent opportunity in the Kodak/Sevierville, TN market
- Area retailers include: Taco Bell, McDonald's, Cracker Barrel, The Bass Pro Shop, Chop House, Camping World, etc...