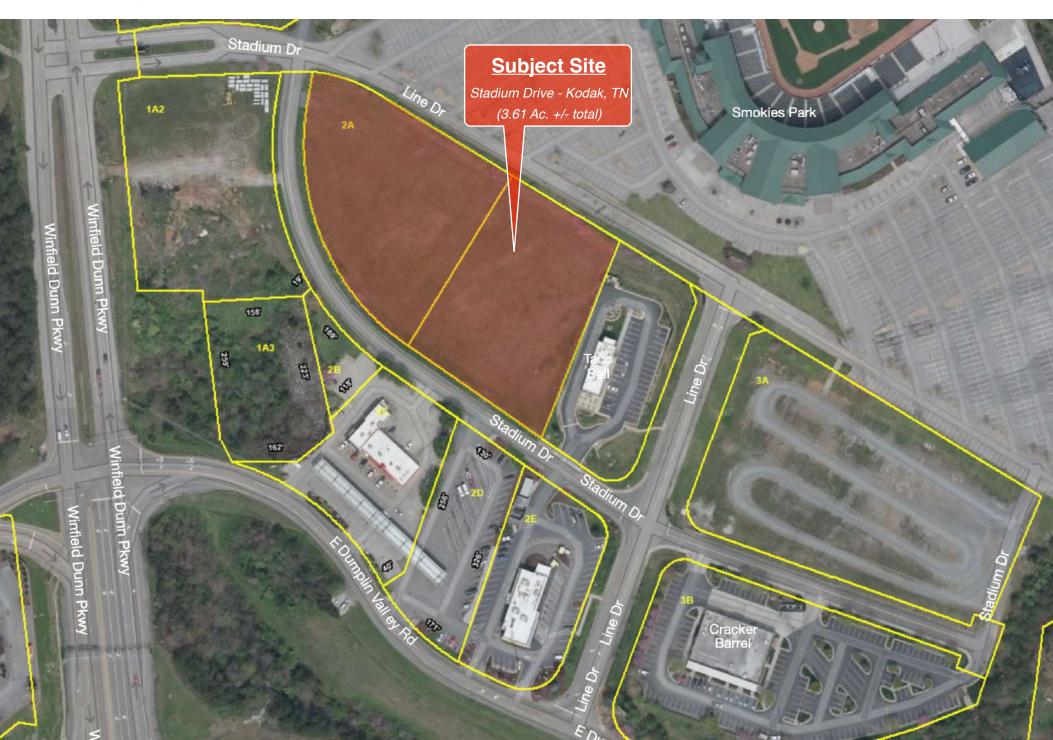

lopment project for Smokies Stadium in Kodak, TN
- Located in Kodak, TN off Exit 407 en route to the Great Smoky Mountain National Park
- Easy access right off Interstate 40
- Excellent opportunity in the Kodak/Sevierville, TN market
- Area retailers include: Taco Bell, McDonald's, Cracker Barrel, The Bass Pro Shop, Chop House, Camping World, etc...

#### Traffic Counts (\*2024 Data)

| Winfield Dunn Parkway (North of I-40) | 7,371 ADT  | • |
|---------------------------------------|------------|---|
| Winfield Dunn Parkway (South of I-40) | 53,522 ADT | • |
| E Dumplin Valley Road                 | 2,665 ADT  | • |
| Interstate 40                         | 76,722 ADT | 0 |

#### Мар





# Regional Map





# Market Aerial





# Mid Aerial





# Close Aerial -





# Site Aerial -







Тах Мар



# Income Map